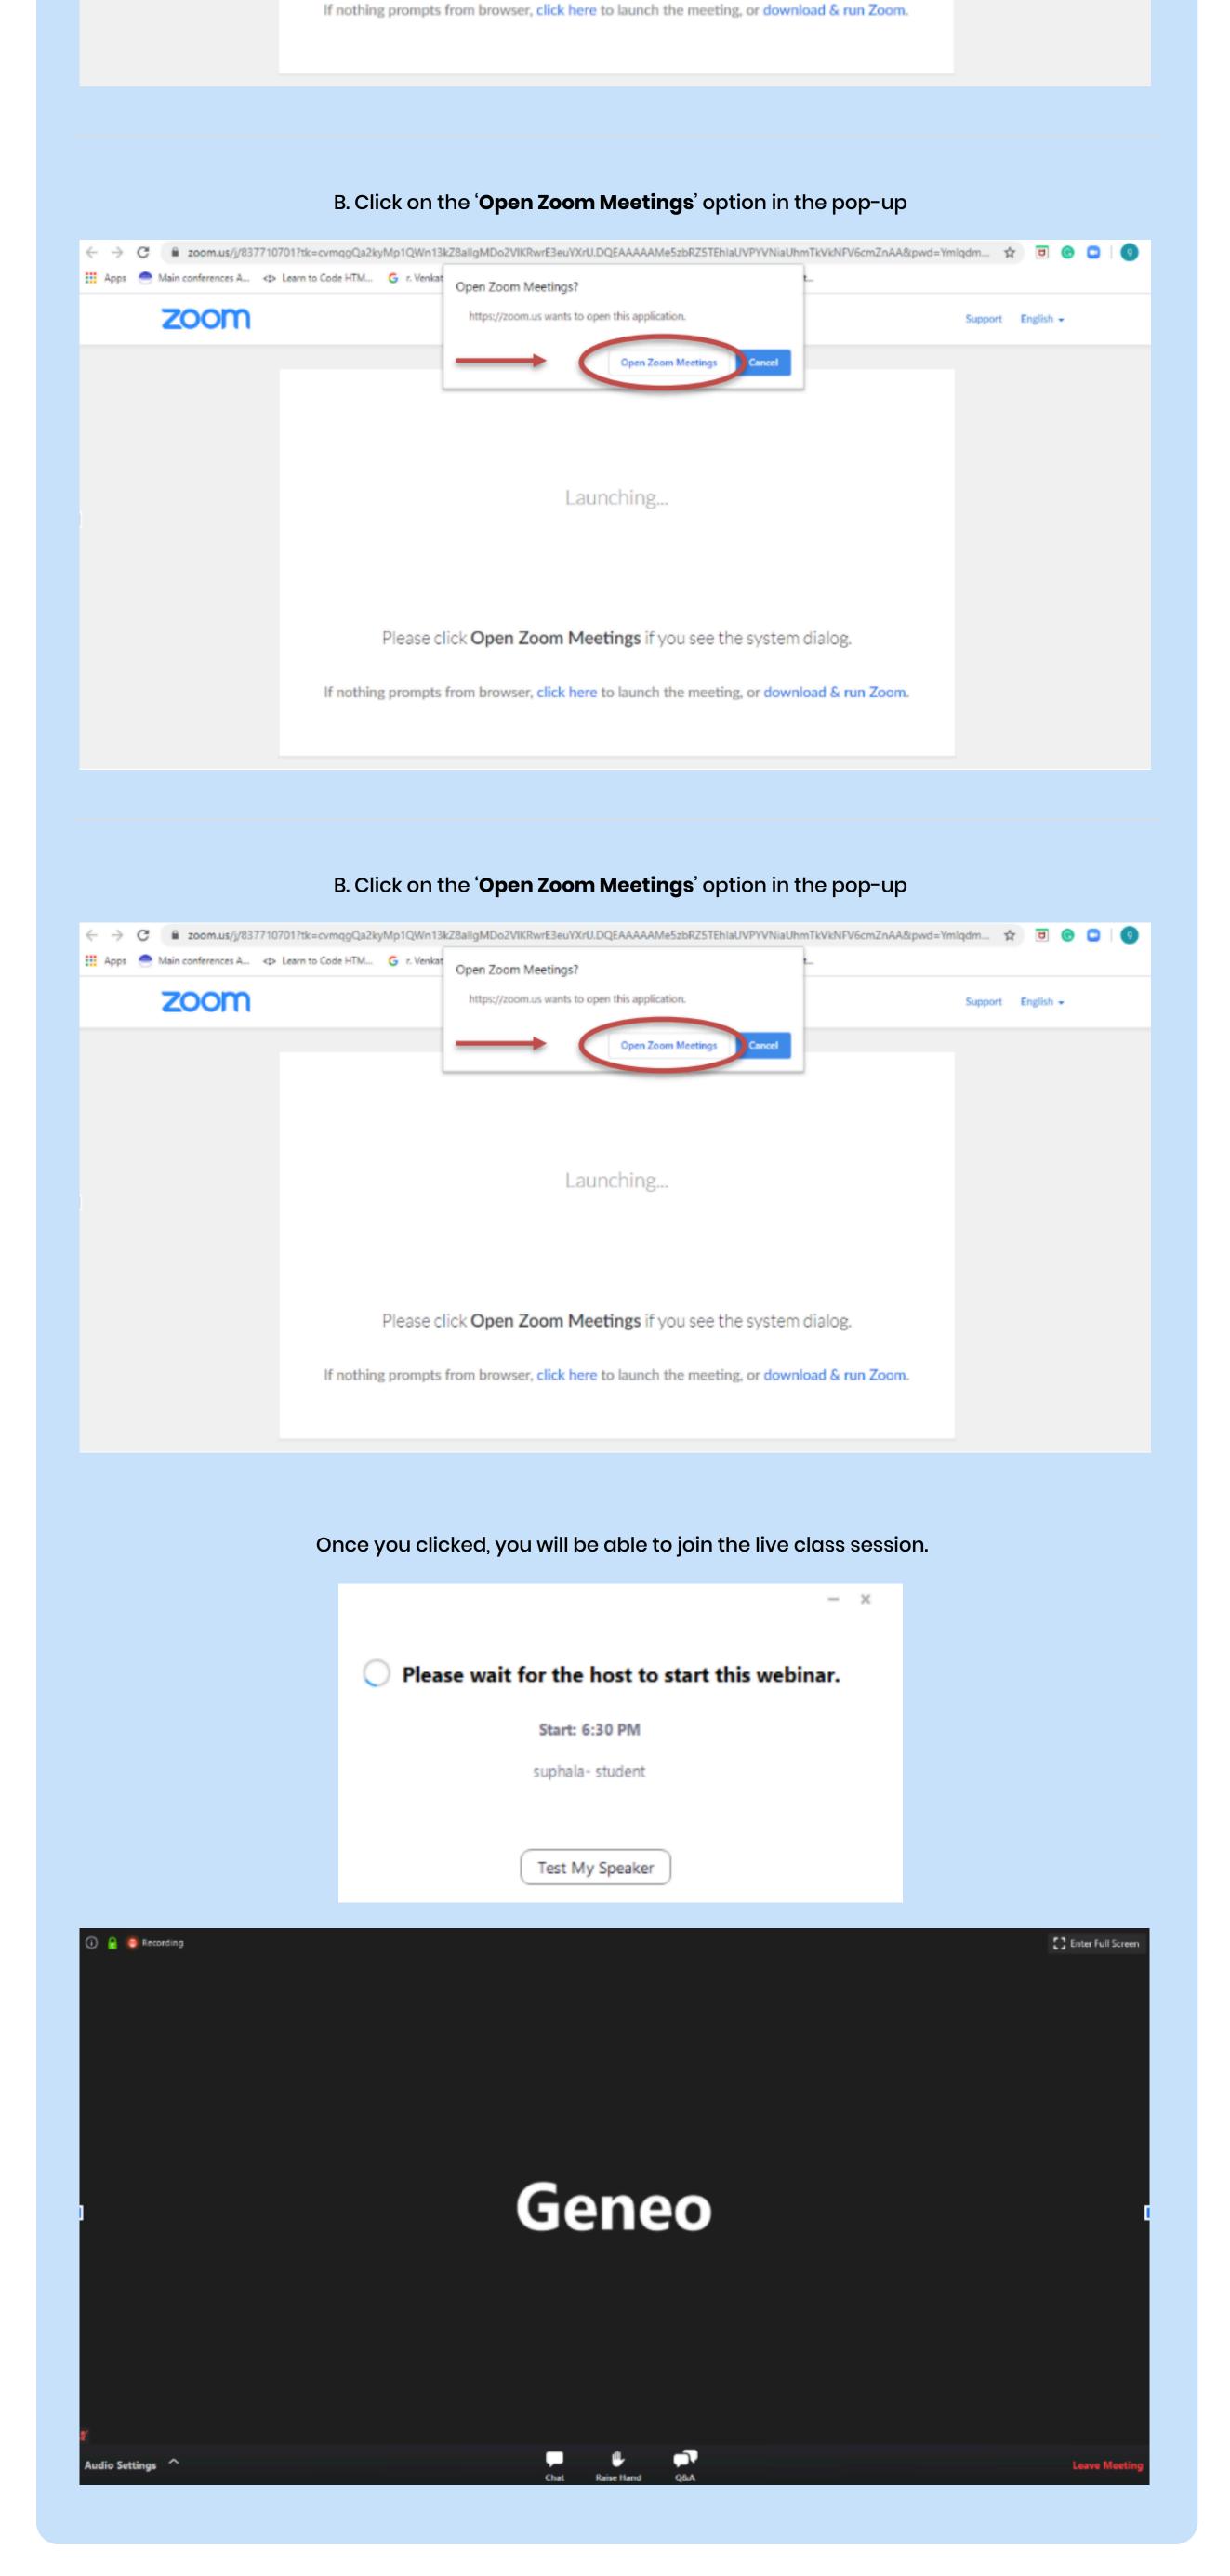

| CASE – 2<br>(YOU ALREADY HAVE THE ZOOM SOFTWARE AND YOU CAN DIRECTLY JOIN)<br>A. You will be redirected to a launch screen in a new tab as below: |                                                                                                                                                                 |                                         |  |  |  |  |
|---------------------------------------------------------------------------------------------------------------------------------------------------|-----------------------------------------------------------------------------------------------------------------------------------------------------------------|-----------------------------------------|--|--|--|--|
| ← → C  is zoom.us/j/837710701?tk=cvmqgQa2kyMp1QWn13 Apps  Main conferences A <> Learn to Code HTM G r. Venkat                                     | kZ8allgMDo2VIKRwrE3euYXrU.DQEAAAAAMe5zbRZ5TEhlaUVPYVNiaU<br>Open Zoom Meetings?<br>https://zoom.us wants to open this application.<br>Open Zoom Meetings Cancel | IhmTkVkNFV6cmZnAA&zpwd=Ymlqdm 🖈 🖻 💿 의 🧐 |  |  |  |  |
| Please c                                                                                                                                          | Launching<br>lick <b>Open Zoom Meetings</b> if you see the syster                                                                                               | n dialog.                               |  |  |  |  |