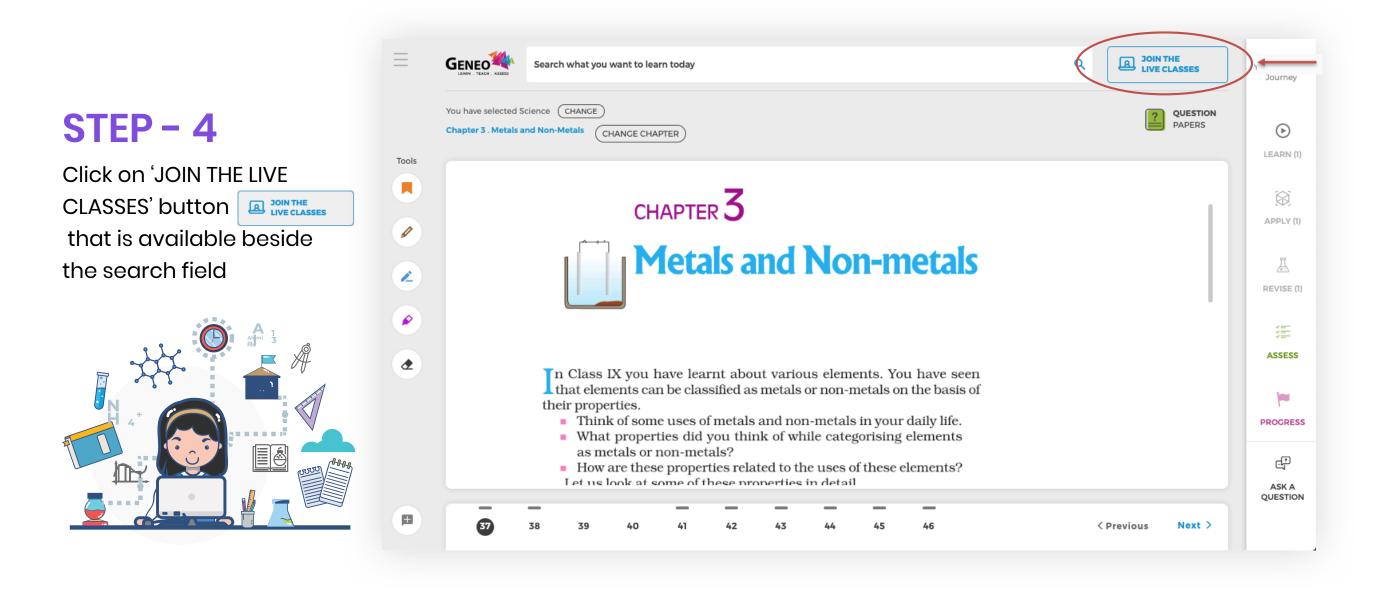

### **STEP - 7**

Once you have clicked on the '**Join Class**' button, <u>it is important to follow the instructions specified as below to</u> <u>understand the relevant case for you to join the live class</u>