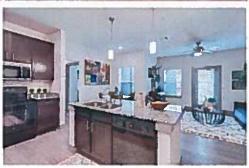

The Independent Senior Living community, to be known as Gala at Waxahachie, has been designed as a luxury rental community with high end amenities such as a resort style swimming pool, fully appointed fitness center and business center inside a fully appointed clubhouse that will also contain an event room, exercise room and a business center. Purposeful design will have class A finishes and well landscaped courtyards throughout the property that will feel parklike in its setting.

#### **PART 6. GENERAL DESIGN STANDARDS:**

- 6.01 <u>City Building Permits</u>. All development in Gala at Waxahachie PD will be subject to obtaining building permits from the City in accordance with the City's applicable rules and regulations governing such permits. Where this ordinance is silent, the MF-2 zoning standards should apply.
  - 6.02 <u>District 1 Independent Senior Living Development Tract Standards.</u>
    - (a) <u>District Size</u> 9 Acres as described in Exhibit A
    - (b) <u>Density</u> Multiple-family units; twenty-one (21) units an acre
    - (c) <u>Unit Floor Area</u> A Multifamily Development dwelling unit shall have a minimum square feet of floor area, excluding common corridors, basements, open and screened porches or decks, and garages as follows:
      - a. One-bedroom units will be a minimum of 700 square feet; and
      - b. Two-bedroom units will be a minimum of 900 square feet.
      - c. No efficiency units or units with 3 or more bedrooms.
    - (d) Minumum Lot Coverage 40%
    - (e) Minimum Lot Width 60'
    - (f) Minimum Lot Depth 120'
    - (g) <u>Minimum Front Yard</u> Adjacent to SF 25'. 75' if over two stories. Adjacent to MF or Nonresidential 25'.