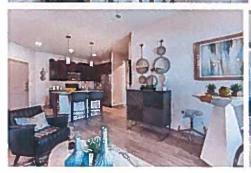

The Independent Senior Living community, to be known as Gala at Waxahachie, has been designed as a luxury rental community with high end amenities such as a resort style swimming pool, fully appointed fitness center and business center inside a fully appointed clubhouse that will also contain an event room, exercise room and a business center. Purposeful design will have class A finishes and well landscaped courtyards throughout the property that will feel parklike in its setting.

#### **PART 6. GENERAL DESIGN STANDARDS:**

- 6.01 <u>City Building Permits</u>. All development in Gala at Waxahachie PD will be subject to obtaining building permits from the City in accordance with the City's applicable rules and regulations governing such permits. Where this ordinance is silent, the MF-2 zoning standards should apply.
  - 6.02 <u>District 1 Independent Senior Living Development Tract Standards.</u>
    - (a) <u>District Size</u> 9 Acres as described in Exhibit A
    - (b) <u>Density</u> Multiple-family units; twenty-one (21) units an acre
    - (c) <u>Unit Floor Area</u> A Multifamily Development dwelling unit shall have a minimum square feet of floor area, excluding common corridors, basements, open and screened porches or decks, and garages as follows:
      - a. One-bedroom units will be a minimum of 700 square feet; and
      - b. Two-bedroom units will be a minimum of 900 square feet.
      - c. No efficiency units or units with 3 or more bedrooms.
    - (d) Minumum Lot Coverage 40%
    - (e) Minimum Lot Width 60'
    - (f) Minimum Lot Depth 120'
    - (g) <u>Minimum Front Yard</u> Adjacent to SF 25'. 75' if over two stories. Adjacent to MF or Nonresidential 25'.