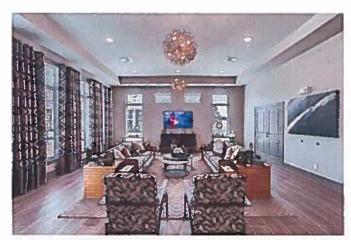

The Independent Senior Living community, to be known as Gala at Waxahachie, has been designed as a luxury rental community with high end amenities such as a resort style swimming pool, fully appointed fitness center and business center inside a fully appointed clubhouse that will also contain an event room, exercise room and a business center. Purposeful design will have class A finishes and well landscaped courtyards throughout the property that will feel parklike in its setting.

#### **PART 6. GENERAL DESIGN STANDARDS:**

- 6.01 <u>City Building Permits</u>. All development in Gala at Waxahachie PD will be subject to obtaining building permits from the City in accordance with the City's applicable rules and regulations governing such permits. Where this ordinance is silent, the MF-2 zoning standards should apply.
  - 6.02 <u>District 1 Independent Senior Living Development Tract Standards.</u>
    - (a) <u>District Size</u> 9 Acres as described in Exhibit A
    - (b) <u>Density</u> Multiple-family units; twenty-one (21) units an acre
    - (c) <u>Unit Floor Area</u> A Multifamily Development dwelling unit shall have a minimum square feet of floor area, excluding common corridors, basements, open and screened porches or decks, and garages as follows:
      - a. One-bedroom units will be a minimum of 700 square feet; and
      - b. Two-bedroom units will be a minimum of 900 square feet.
      - c. No efficiency units or units with 3 or more bedrooms.
    - (d) Minumum Lot Coverage 40%
    - (e) Minimum Lot Width 60'
    - (f) Minimum Lot Depth 120'
    - (g) <u>Minimum Front Yard</u> Adjacent to SF 25'. 75' if over two stories. Adjacent to MF or Nonresidential 25'.