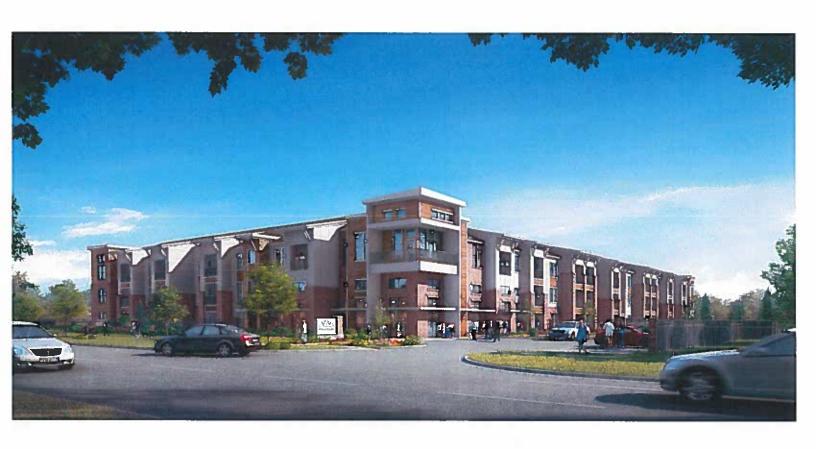

#### 1.01 General

The Gala at Waxahachie Planned Development district is a 9 Acre development located in the City of Waxahachie purposefully designed for high quality independent living rental housing for seniors that is appointed with luxury amenities and situated behind corner retail on the east side of downtown Waxahachie at the corner of Parks School House Road and E Main Street.

The Independent Senior Living community, to be known as Gala at Waxahachie, has been designed as a luxury rental community with high end amenities such as a resort style swimming pool, fully appointed fitness center and business center inside a fully appointed clubhouse that will also contain an event room, exercise room and a business center. Purposeful design will have class A finishes and well landscaped courtyards throughout the property that will feel parklike in its setting.

Exhibit B:

Concept Site Plan

Exhibit C:

Concept Rendering of Exterior of the Multifamily Development