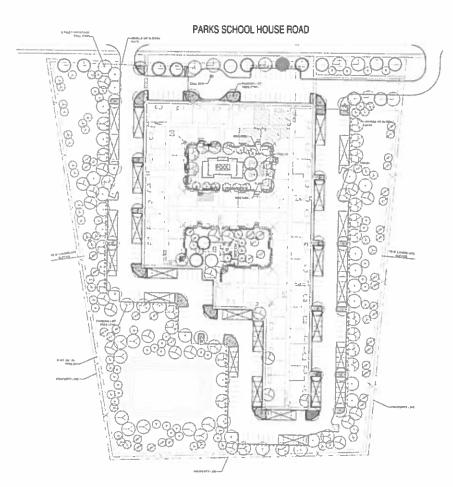

Thoroughfare Plan:

The subject property is accessible via Parks School House Rd.

Site Image:

### Proposed Use:

The zoning change is proposed at the Southeast corner of Parks School House Rd. and East Main St. Per the proposed Planned Development Regulations, the apartments are proposed to be Independent Senior Living consisting of twenty-one (21) dwelling units per acre.

The Concept Plan depicts a residential development that includes elements such as:

- Exercise Facility
- Walking/Jogging Trail
- Salon
- Arts and Crafts Room
- Garden
- CARES Team (Social Event Coordinators)
- Common Area
- Business Center

#### **ATTACHED EXHIBITS**

- 1. Planned Development Regulations
- 2. Site Plan
- 3. Landscape Plan
- 4. Property Owner Notifications

#### PART 2. EXHIBITS:

The attached exhibits are incorporated into this ordinance in their entirety as though set forth fully in the text of this ordinance. The exhibits are as follows:

Exhibit A:

Legal Description of Property

Exhibit B:

Concept Site Plan

Exhibit C:

Concept Rendering of Exterior of the Multifamily Development

## **EXHIBIT B**