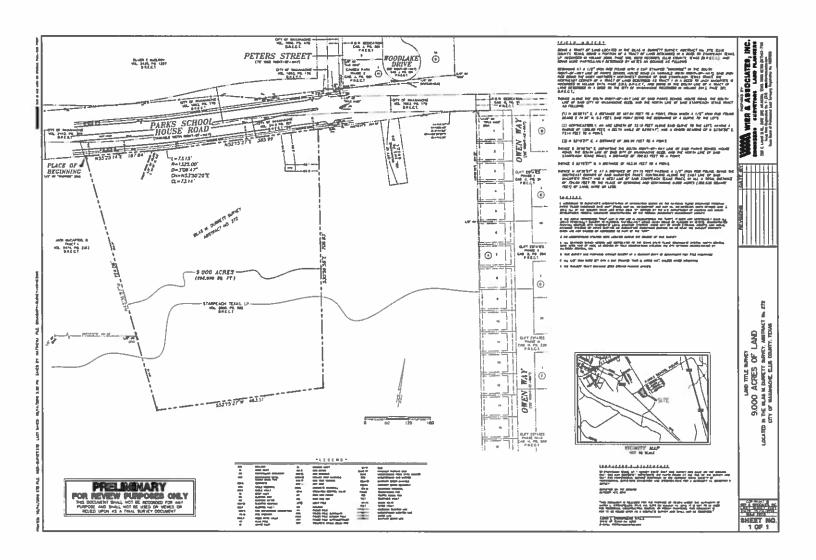

#### SUBJECT PROPERTY

General Location:

Southeast corner of Parks School House Rd. and East Main St.

Parcel ID Number(s):

138271

Existing Use:

Undeveloped Land

Development History:

N/A

Table 1: Adjoining Zoning & Uses

| avikum lak |              |                                              |
|------------|--------------|----------------------------------------------|
| Direction  | Zoning       | Current Use                                  |
| North      | SF3 & PD-SF3 | Lexington Arms Housing/Camden Park Ph. 1 & 2 |
| East       | SF3          | Clift Estates Phase 1                        |
| South      | FD           | Undeveloped Land                             |
| West       | С            | Undeveloped Land                             |

### Proposed Use:

The zoning change is proposed at the Southeast corner of Parks School House Rd. and East Main St. Per the proposed Planned Development Regulations, the apartments are proposed to be Independent Senior Living consisting of twenty-one (21) dwelling units per acre.