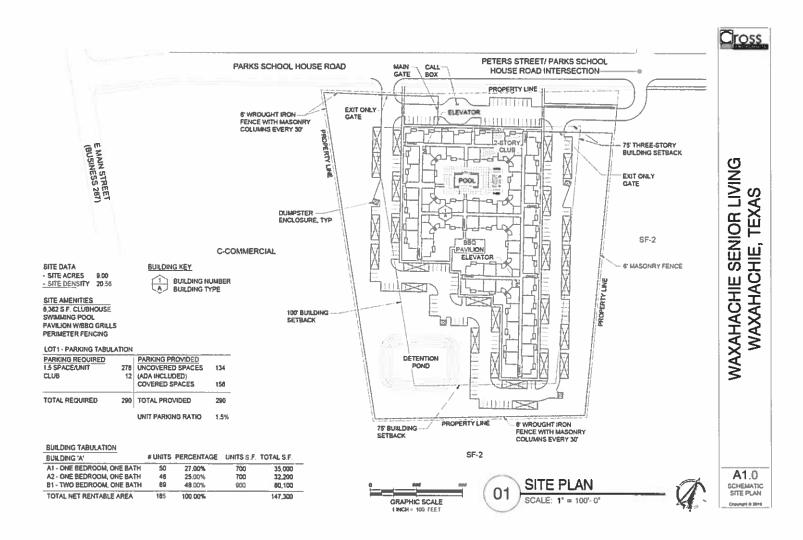

### Proposed Use:

The zoning change is proposed at the Southeast corner of Parks School House Rd. and East Main St. Per the proposed Planned Development Regulations, the apartments are proposed to be Independent Senior Living consisting of twenty-one (21) dwelling units per acre.

The Concept Plan depicts a residential development that includes elements such as:

- Exercise Facility
- Walking/Jogging Trail
- Salon
- Arts and Crafts Room
- Garden
- CARES Team (Social Event Coordinators)
- Common Area
- Business Center

| Min. Rear Setback<br>(Ft.) | 25                                                                     | 75                                                                 | 75                                                              | Yes |
|----------------------------|------------------------------------------------------------------------|--------------------------------------------------------------------|-----------------------------------------------------------------|-----|
| Max. Height                | 2 stories (main<br>structure); 1 story<br>(accessory<br>structure)     | 3 stories (main<br>structure); 1 story<br>(accessory<br>structure) | 3 stories (main<br>structure); 1 story<br>(accessory structure) | Yes |
| Max. Lot Coverage<br>(%)   | 50%                                                                    | 40%                                                                | 40%                                                             | Yes |
| Parking                    | Min. of two (2) enclosed parking spaces behind the front building line | (1 space per unit) 185 total                                       | (1.5 space per unit ) 290 total                                 | No  |
|                            | on the same lot as<br>the main structure                               | 92 attached<br>enclosed garages                                    | 134 surface area                                                |     |
|                            |                                                                        |                                                                    | 156 carports  0 attached garages                                |     |

**Table 3: Apartment Unit Breakdown** 

| Unit Description | Unit Count | Percentage Breakdown |
|------------------|------------|----------------------|
| 1 Bedroom/1 Bath | 96         | 52%                  |
| 2 Bedroom/1 Bath | 89         | 48%                  |
| Total            | 185        | 100%                 |