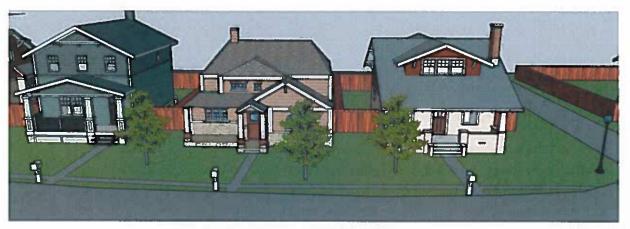

The site will include 129 single family lots with a lot minimum of four thousand (4,000) square feet. All lots are proposed to have alleys with rear entry garages. The site will also include open spaces with a retention pond and walking trails in the 2.6 acres that connects to Lee Penn Park. Entry monuments and boulevard entries are proposed at both entrances to the development. Some land has also been set aside for dedication to the neighborhood church.