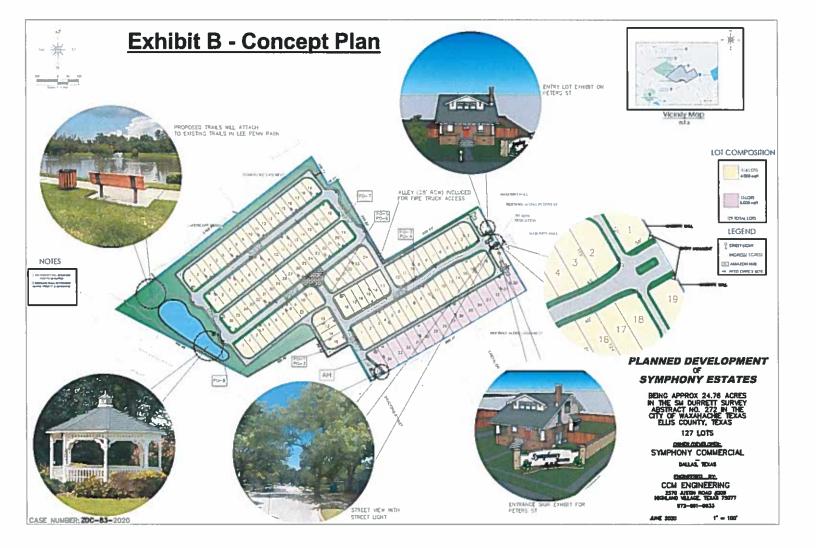

#### Case History

On November 12, 2019, the applicant presented a proposed Planned Development consisting of 127 (70 patio home lots and 57 single family) mixed residential uses on 24.76 acres to the Planning and Zoning Commission. Largely due to the development not meeting the lot size requirements, the Planning and Zoning Commission voted 6-0 to recommend denial for the proposed development. On November 14, 2019, the applicant decided not to appeal to the City Council.

#### Proposed Use:

The purpose of this Planned Development is to rezone a 24.76 acre parcel located at northwest corner of Peters Street and Graham Street. The parcel is currently zoned Multi-Family (MF-1), PD-34- MF1/GR, and Single Family (SF-3).

The site will include 129 single family lots with a lot minimum of four thousand (4,000) square feet. All lots are proposed to have alleys with rear entry garages. The site will also include open spaces with a retention pond and walking trails in the 2.6 acres that connects to Lee Penn Park. Entry monuments and boulevard entries are proposed at both entrances to the development. Some land has also been set aside for dedication to the neighborhood church.

#### Table 4: Single Family Lot Notes (129 Total Lots)

| 4,000 SF Lots | 114 |
|---------------|-----|
| 5,000 SF Lots | 15  |
| Total         | 129 |