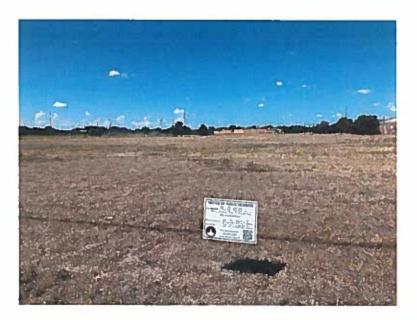

mily Residential    |
| West      | SF3    | Highland Park Subdivision    |

## Future Land Use Plan:

**Comprehensive Plan:** 

Low Density Residential and Public/Semi-Public

Public/Semi-Public: This land use category includes uses that are educational, governmental or institutional in nature. This type of land use is generally permitted within any area, therefore, only the current Public/Semi-Public uses are shown on the map.

Low Density Residential: This category is representative of smaller single family homes and some duplex units. The majority of Waxahachie's current development is of similar density. It is appropriate to have approximately 3.5 dwelling units per acre.

Thoroughfare Plan:

The subject property is accessible via N. Getzendaner Ave. and Peters St.

#### Site Image:



#### PLANNING ANALYSIS

#### Case History

On November 12, 2019, the applicant presented a proposed Planned Development consisting of 127 (70 patio home lots and 57 single family) mixed residential uses on 24.76 acres to the Planning and Zoning Commission. Largely due to the development not meeting the lot size requirements, the Planning and Zoning Commission voted 6-0 to recommend denial for the proposed development. On November 14, 2019, the applicant decided not to appeal to the City Council.

On March 24, 2020, the Planning and Zoning Commission voted 4-1 to approve the applicant's second submittal, ZDC-17-2020, consisting of 120 townhome lots and dedicating 9 acres to the City of Waxahachie. Subsequently, the City Council voted 5-0 to deny the case at the April 20, 2020 City Council