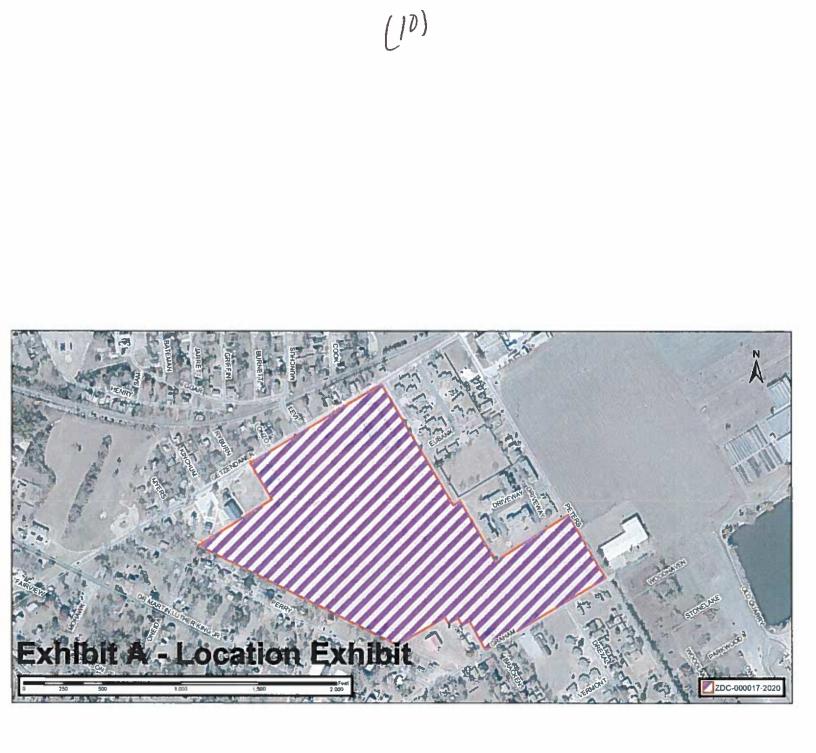

#### **CAPTION**

**Public Hearing** on a request by Jeff Crannell, CCM Engineering, for a Zoning Change from a Planned Development-34-Multiple Family-1/General Retail, Single Family-3 and Multiple Family-1 zoning district to Planned Development-Single Family-3, with Concept Plan, located at the NW corner of Peters Street at Graham Street (Property ID 193944) - Owner: WAXAHACHIE ISD (ZDC-000083-2020)

#### **CASE HISTORY**

At the April 20, 2020 City Council meeting, City Council voted 5-0 to deny Case Number ZDC-000017-2020 (previous case submittal). The proposed development included 120 townhome lots, including dedicating eight acres of land to the City of Waxahachie and dedicating one acre of land to the adjacent church (Friendship Missionary Baptist Church).

#### APPLICANT REQUEST

The purpose of this request is to create a residential planned development that allows for 129 single family lots.

| CASE INFORMATION<br>Applicant: | Jeff Crannell, CCM Engineering                                                                    |
|--------------------------------|---------------------------------------------------------------------------------------------------|
| Property Owner(s):             | Waxahachie ISD                                                                                    |
| Site Acreage:                  | 24.76 acres                                                                                       |
| Current Zoning:                | Planned Development-34-Multiple Family-1/General Retail,<br>Single Family-3 and Multiple Family-1 |
| Requested Zoning:              | Planned Development-Single Family-3                                                               |

| SUBJECT PROPERTY<br>General Location: | NW corner of Peters Street at Graham Street |
|---------------------------------------|---------------------------------------------|
| Parcel ID Number(s):                  | 193944                                      |
| Existing Use:                         | Currently Undeveloped/Open Space            |
| Development History:                  | N/A                                         |