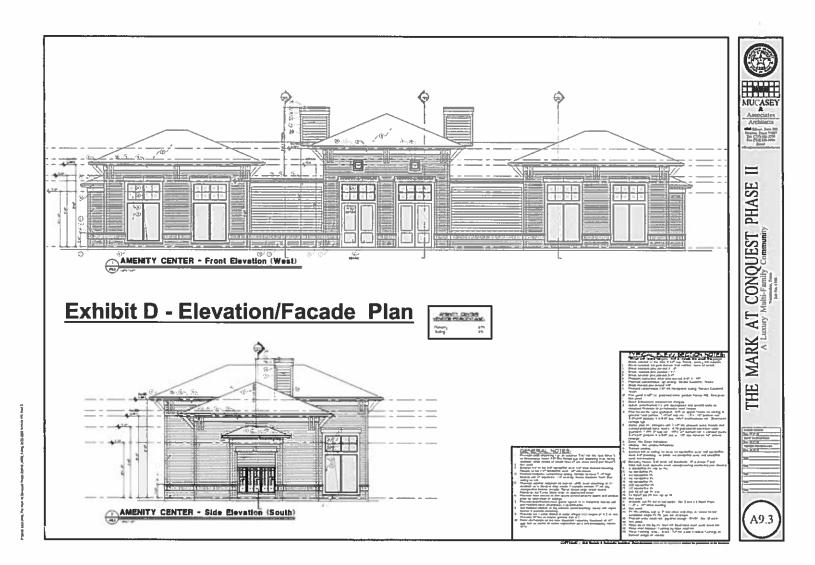

- 10. *Consider* Development Agreement for ZDC-83-2020
- 11. *Public Hearing* on a request by Amanda Mata, Peloton Land Solutions, for a Planned Development Amendment (PD-MF2), with Concept Plan, located at Conquest Boulevard and US Highway 287 (Property ID 191628) Owner: DWBI INVESTMENTS, LLC (ZDC-84-2020)
- 12. *Consider* proposed Ordinance approving ZDC-84-2020
- 13. *Consider* Development Agreement for ZDC-84-2020
- 14. *Consider* award of a bid to U.S. Underwater Services, LLC associated with the Lake Bardwell Raw Water Intake Minor Channel Dredging Project
- 15. *Consider* a Resolution authorizing the reimbursement of the Water Fund from the proceeds of future debt associated with the Lake Bardwell Raw Water Intake Minor Channel Dredging Project
- 16. *Consider* a Resolution to enter into an agreement with TXDOT for the closure of FM 813 north of Spring Creek Drive and south of Grove Creek Drive
- 17. Comments by Mayor, City Council, City Attorney and City Manager
- 18. Adjourn