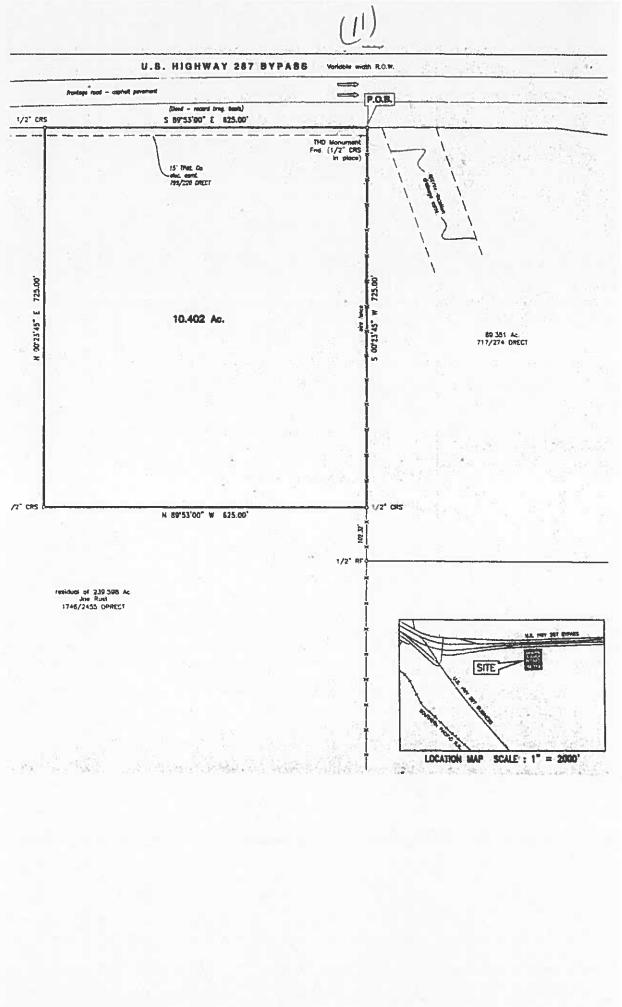

#### 4. Public Comments

Ms. Amy Hedtke, 106 Vanderbilt, spoke in opposition to the 8% tax increase and encouraged City Council to keep taxes low.

Ms. Signe Tanksley, 801 Cox Road, spoke in opposition to a tax increase.

Ms. Ora Johnson, 203 S. Hill Street, thanked City Council for the residential trash credit and water deposit refund. She spoke in opposition to a tax increase.

Mr. Christopher Haley, 205 Shetland Court, asked City Council to table Item 10 on the agenda and provide more information regarding how the city's budget will be affected as well as provide state and federal funding received by the city.

Mr. Paul Christenson, 110 Williams Street, spoke in opposition to a tax increase.

Ms. Sylvia Coulson, 1315 Dixie Lane, spoke in opposition to a tax increase and requested council to prioritize essential and non-essential services. She asked council to stay at the 3.5% cap.