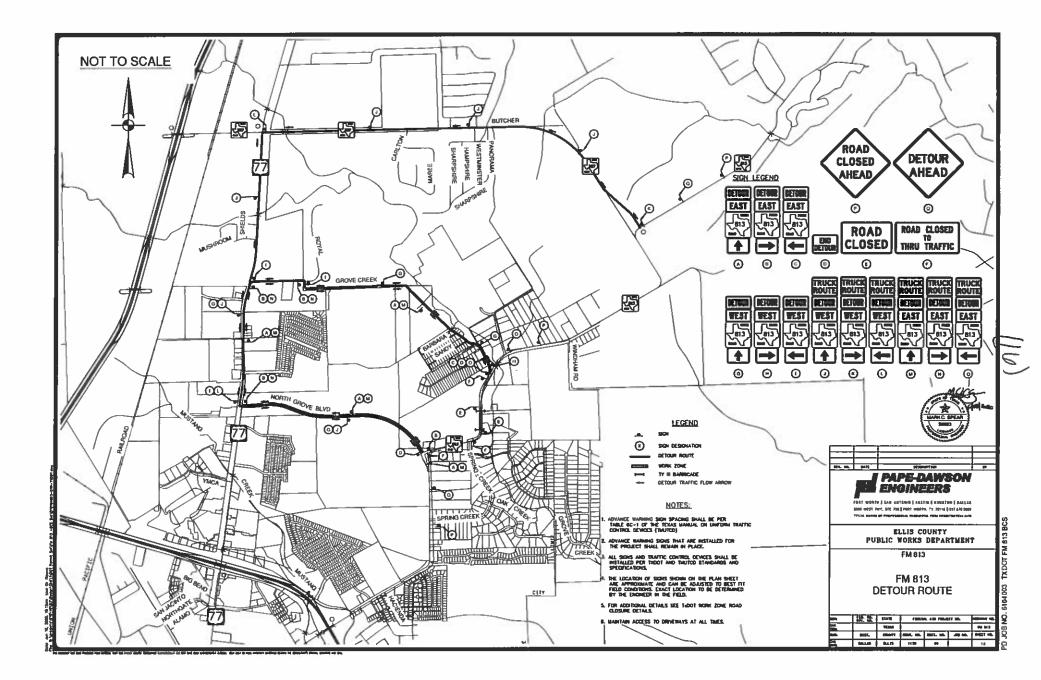

- 10. *Consider* Development Agreement for ZDC-83-2020
- 11. *Public Hearing* on a request by Amanda Mata, Peloton Land Solutions, for a Planned Development Amendment (PD-MF2), with Concept Plan, located at Conquest Boulevard and US Highway 287 (Property ID 191628) Owner: DWBI INVESTMENTS, LLC (ZDC-84-2020)
- 12. *Consider* proposed Ordinance approving ZDC-84-2020
- 13. *Consider* Development Agreement for ZDC-84-2020
- 14. *Consider* award of a bid to U.S. Underwater Services, LLC associated with the Lake Bardwell Raw Water Intake Minor Channel Dredging Project
- 15. *Consider* a Resolution authorizing the reimbursement of the Water Fund from the proceeds of future debt associated with the Lake Bardwell Raw Water Intake Minor Channel Dredging Project
- 16. *Consider* a Resolution to enter into an agreement with TXDOT for the closure of FM 813 north of Spring Creek Drive and south of Grove Creek Drive
- 17. Comments by Mayor, City Council, City Attorney and City Manager
- 18. Adjourn

### Action:

Mayor Pro Tem Mary Lou Shipley moved to approve items a. through e. on the Consent Agenda. Councilmember Melissa Olson seconded, All Ayes.

6. Continue Public Hearing on a request by Josh Millsap, KFM Engineering & Design, for a detailed Site Plan review for a proposed Subdivision development, Dove Hollow, within a Planned Development zoning district, located adjacent to and south of Grove Creek Rd (Property ID 192636, 192643, 192639, 192645) – Owner: CEH 212 LP (SP-75-2020)