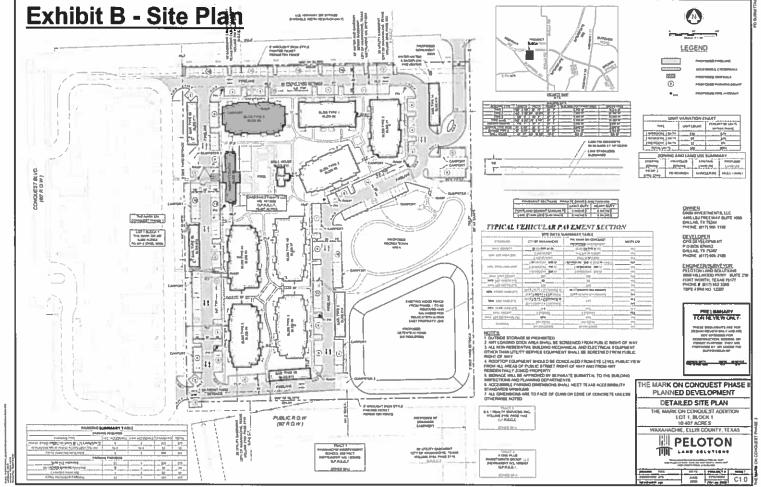

- 10. *Consider* Development Agreement for ZDC-83-2020
- 11. *Public Hearing* on a request by Amanda Mata, Peloton Land Solutions, for a Planned Development Amendment (PD-MF2), with Concept Plan, located at Conquest Boulevard and US Highway 287 (Property ID 191628) Owner: DWBI INVESTMENTS, LLC (ZDC-84-2020)
- 12. *Consider* proposed Ordinance approving ZDC-84-2020
- 13. *Consider* Development Agreement for ZDC-84-2020
- 14. *Consider* award of a bid to U.S. Underwater Services, LLC associated with the Lake Bardwell Raw Water Intake Minor Channel Dredging Project
- 15. *Consider* a Resolution authorizing the reimbursement of the Water Fund from the proceeds of future debt associated with the Lake Bardwell Raw Water Intake Minor Channel Dredging Project
- 16. *Consider* a Resolution to enter into an agreement with TXDOT for the closure of FM 813 north of Spring Creek Drive and south of Grove Creek Drive
- 17. Comments by Mayor, City Council, City Attorney and City Manager
- 18. Adjourn