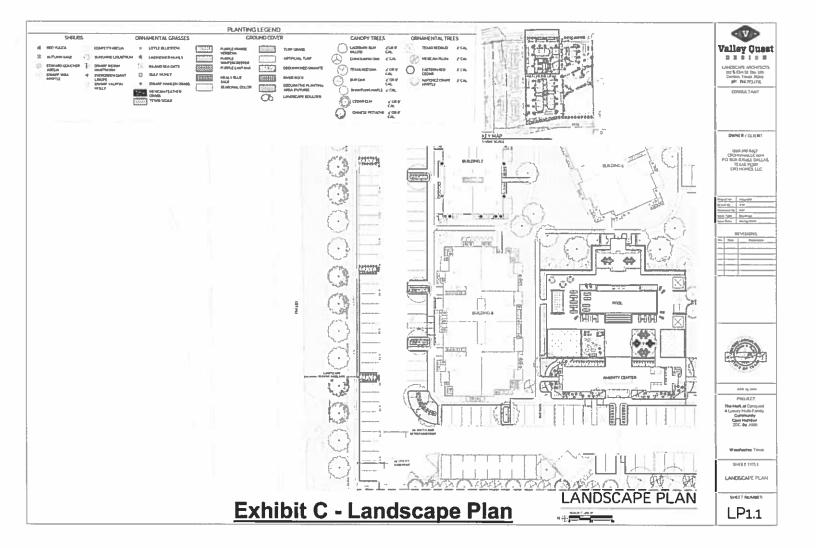

- 10. *Consider* Development Agreement for ZDC-83-2020
- 11. *Public Hearing* on a request by Amanda Mata, Peloton Land Solutions, for a Planned Development Amendment (PD-MF2), with Concept Plan, located at Conquest Boulevard and US Highway 287 (Property ID 191628) Owner: DWBI INVESTMENTS, LLC (ZDC-84-2020)
- 12. *Consider* proposed Ordinance approving ZDC-84-2020
- 13. *Consider* Development Agreement for ZDC-84-2020
- 14. *Consider* award of a bid to U.S. Underwater Services, LLC associated with the Lake Bardwell Raw Water Intake Minor Channel Dredging Project
- 15. *Consider* a Resolution authorizing the reimbursement of the Water Fund from the proceeds of future debt associated with the Lake Bardwell Raw Water Intake Minor Channel Dredging Project
- 16. *Consider* a Resolution to enter into an agreement with TXDOT for the closure of FM 813 north of Spring Creek Drive and south of Grove Creek Drive
- 17. Comments by Mayor, City Council, City Attorney and City Manager
- 18. Adjourn