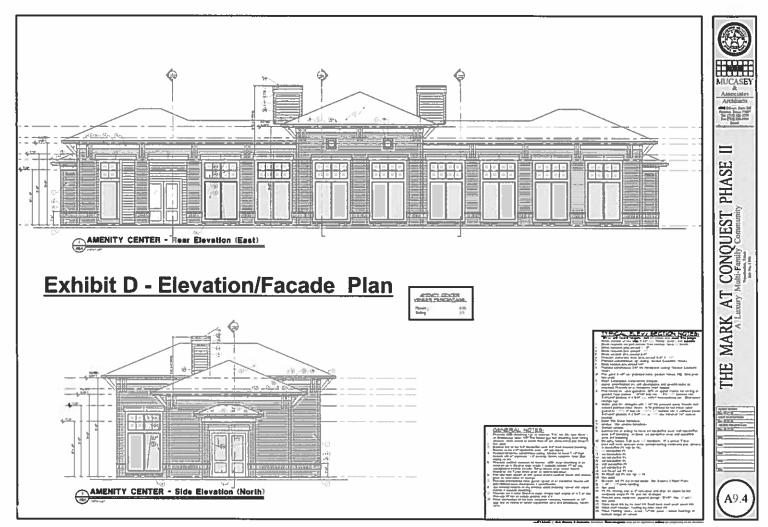

- 10. *Consider* Development Agreement for ZDC-83-2020
- 11. *Public Hearing* on a request by Amanda Mata, Peloton Land Solutions, for a Planned Development Amendment (PD-MF2), with Concept Plan, located at Conquest Boulevard and US Highway 287 (Property ID 191628) Owner: DWBI INVESTMENTS, LLC (ZDC-84-2020)
- 12. *Consider* proposed Ordinance approving ZDC-84-2020
- 13. *Consider* Development Agreement for ZDC-84-2020
- 14. *Consider* award of a bid to U.S. Underwater Services, LLC associated with the Lake Bardwell Raw Water Intake Minor Channel Dredging Project
- 15. *Consider* a Resolution authorizing the reimbursement of the Water Fund from the proceeds of future debt associated with the Lake Bardwell Raw Water Intake Minor Channel Dredging Project
- 16. *Consider* a Resolution to enter into an agreement with TXDOT for the closure of FM 813 north of Spring Creek Drive and south of Grove Creek Drive
- 17. Comments by Mayor, City Council, City Attorney and City Manager
- 18. Adjourn