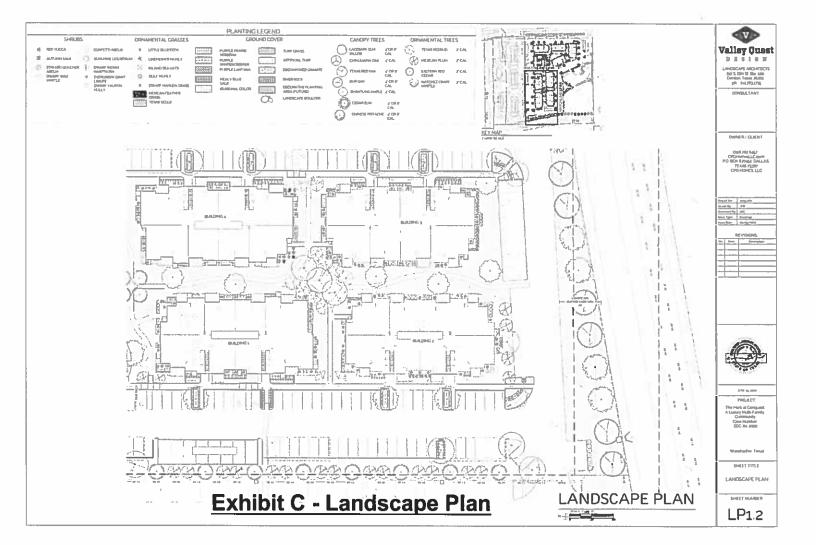

- 10. *Consider* Development Agreement for ZDC-83-2020
- 11. *Public Hearing* on a request by Amanda Mata, Peloton Land Solutions, for a Planned Development Amendment (PD-MF2), with Concept Plan, located at Conquest Boulevard and US Highway 287 (Property ID 191628) Owner: DWBI INVESTMENTS, LLC (ZDC-84-2020)
- 12. *Consider* proposed Ordinance approving ZDC-84-2020
- 13. *Consider* Development Agreement for ZDC-84-2020
- 14. *Consider* award of a bid to U.S. Underwater Services, LLC associated with the Lake Bardwell Raw Water Intake Minor Channel Dredging Project
- 15. *Consider* a Resolution authorizing the reimbursement of the Water Fund from the proceeds of future debt associated with the Lake Bardwell Raw Water Intake Minor Channel Dredging Project
- 16. *Consider* a Resolution to enter into an agreement with TXDOT for the closure of FM 813 north of Spring Creek Drive and south of Grove Creek Drive
- 17. Comments by Mayor, City Council, City Attorney and City Manager
- 18. Adjourn