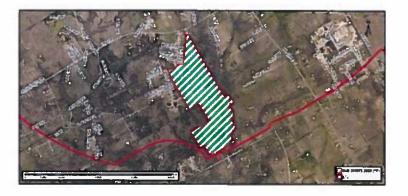

# Planning & Zoning Department Plat Staff Report

Case: SUB-78-2020

**MEETING DATE(S)** 

Planning & Zoning Commission:

June 23, 2020

**CAPTION** 

Consider request by Robert Erisman, J & K Excavation, LLC, for a Final Plat of Cross Fence at Oak Vista for 175 lots, being 248.575 acres situated in S.B. Orton Survey, Abstract 813, J. Fifer Survey, Abstract 352, D.M. McNeil Survey, Abstract 717 (Property ID 183375 and 188040) in the Extra Territorial Jurisdiction — Owner: Cross Fence Development, LLC (SUB-78-2020)

**APPLICANT REQUEST** 

The applicant is requesting to plat this lot into 173 residential lots and 2 open space lots.

**CASE INFORMATION** 

Applicant:

Robert Erisman, J & K Excavation, LLC

Property Owner(s):

**Cross Fence Development, LLC** 

Site Acreage:

248.575 acres

Number of Lots:

175 lots (173 residential lots)

Number of Dwelling Units:

173 units

Park Land Dedication: