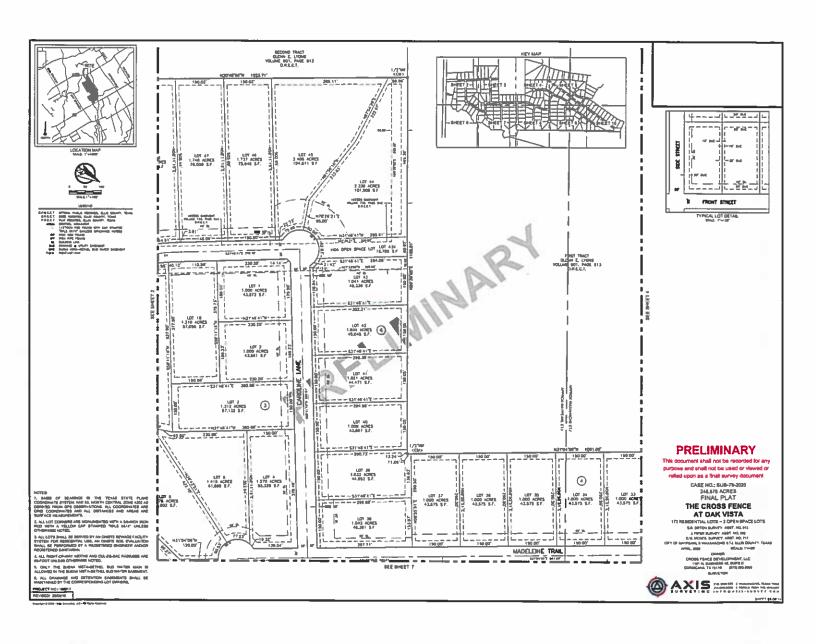

# Planning & Zoning Department Plat Staff Report

Case: SUB-78-2020

**MEETING DATE(S)** 

Planning & Zoning Commission:

June 23, 2020

**CAPTION** 

Consider request by Robert Erisman, J & K Excavation, LLC, for a Final Plat of Cross Fence at Oak Vista for 175 lots, being 248.575 acres situated in S.B. Orton Survey, Abstract 813, J. Fifer Survey, Abstract 352, D.M. McNeil Survey, Abstract 717 (Property ID 183375 and 188040) in the Extra Territorial Jurisdiction — Owner: Cross Fence Development, LLC (SUB-78-2020)

**APPLICANT REQUEST** 

The applicant is requesting to plat this lot into 173 residential lots and 2 open space lots.

**CASE INFORMATION** 

Applicant:

Robert Erisman, J & K Excavation, LLC

Property Owner(s):

**Cross Fence Development, LLC** 

Site Acreage:

248.575 acres

Number of Lots:

175 lots (173 residential lots)

Number of Dwelling Units:

173 units

Park Land Dedication:

N/A (ETJ)

Adequate Public Facilities:

Staff received a water letter from Buena Vista-Bethel SUD stating that adequate public facilities are available to this site.

SUBJECT PROPERTY

General Location:

Located along FM 66 and adjacent and south of the existing Oak

Vista Estates.

Parcel ID Number(s):

183375 and 188040

Current Zoning:

N/A (ETJ)

Existing Use:

Construction is on-going at the site.

Platting History:

The preliminary plat (PP-19-0036) was approved by City Council

on April 15, 2019.

Site Aerial: