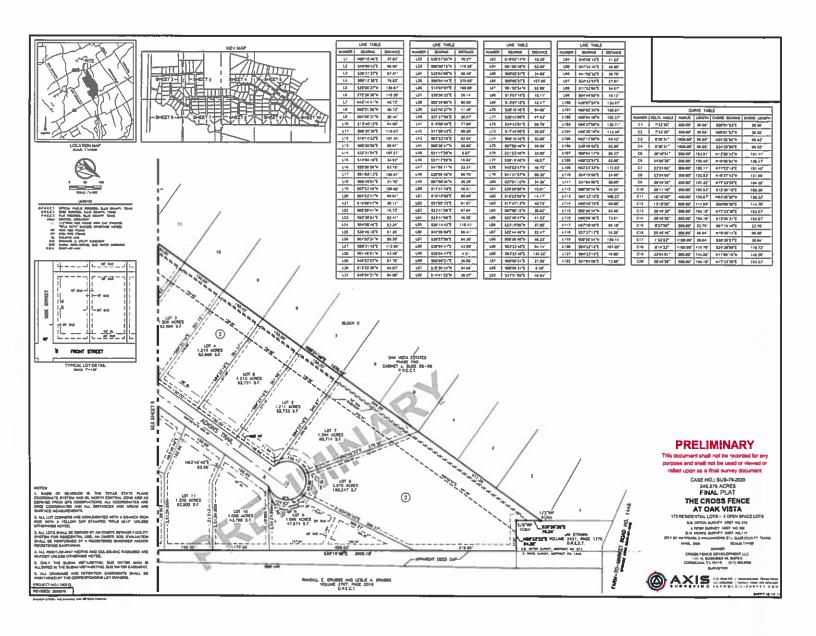

- 9. *Consider* request by Robert Erisman, J & K Excavation, LLC, for a **Final Plat** of Cross Fence at Oak Vista for 175 lots, being 248.575 acres situated in S.B. Orton Survey, Abstract 813, J. Fifer Survey, Abstract 352, D.M. McNeil Survey, Abstract 717 (Property ID 183375 and 188040) in the Extra Territorial Jurisdiction Owner: Cross Fence Development, LLC (SUB-78-2020)
- 10. Adjourn

# Planning & Zoning Department Plat Staff Report

Case: SUB-78-2020

**MEETING DATE(S)** 

Planning & Zoning Commission:

June 23, 2020

**CAPTION** 

Consider request by Robert Erisman, J & K Excavation, LLC, for a Final Plat of Cross Fence at Oak Vista for 175 lots, being 248.575 acres situated in S.B. Orton Survey, Abstract 813, J. Fifer Survey, Abstract 352, D.M. McNeil Survey, Abstract 717 (Property ID 183375 and 188040) in the Extra Territorial Jurisdiction — Owner: Cross Fence Development, LLC (SUB-78-2020)

**APPLICANT REQUEST** 

The applicant is requesting to plat this lot into 173 residential lots and 2 open space lots.

**CASE INFORMATION** 

Applicant:

Robert Erisman, J & K Excavation, LLC

Property Owner(s):

**Cross Fence Development, LLC** 

Site Acreage:

248.575 acres

Number of Lots:

175 lots (173 residential lots)

Number of Dwelling Units:

173 units

Park Land Dedication: