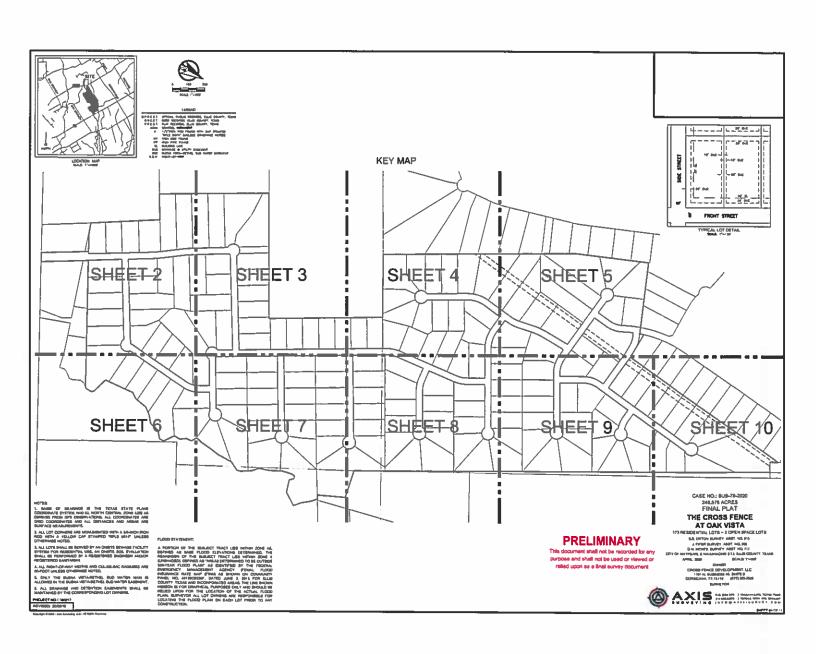

# Planning & Zoning Department Plat Staff Report

Case: SUB-78-2020

**MEETING DATE(S)** 

Planning & Zoning Commission:

June 23, 2020

**CAPTION** 

Consider request by Robert Erisman, J & K Excavation, LLC, for a Final Plat of Cross Fence at Oak Vista for 175 lots, being 248.575 acres situated in S.B. Orton Survey, Abstract 813, J. Fifer Survey, Abstract 352, D.M. McNeil Survey, Abstract 717 (Property ID 183375 and 188040) in the Extra Territorial Jurisdiction — Owner: Cross Fence Development, LLC (SUB-78-2020)

**APPLICANT REQUEST** 

The applicant is requesting to plat this lot into 173 residential lots and 2 open space lots.

**CASE INFORMATION** 

Applicant:

Robert Erisman, J & K Excavation, LLC

Property Owner(s):

**Cross Fence Development, LLC** 

Site Acreage:

248.575 acres

Number of Lots:

175 lots (173 residential lots)

Number of Dwelling Units:

173 units

Park Land Dedication: