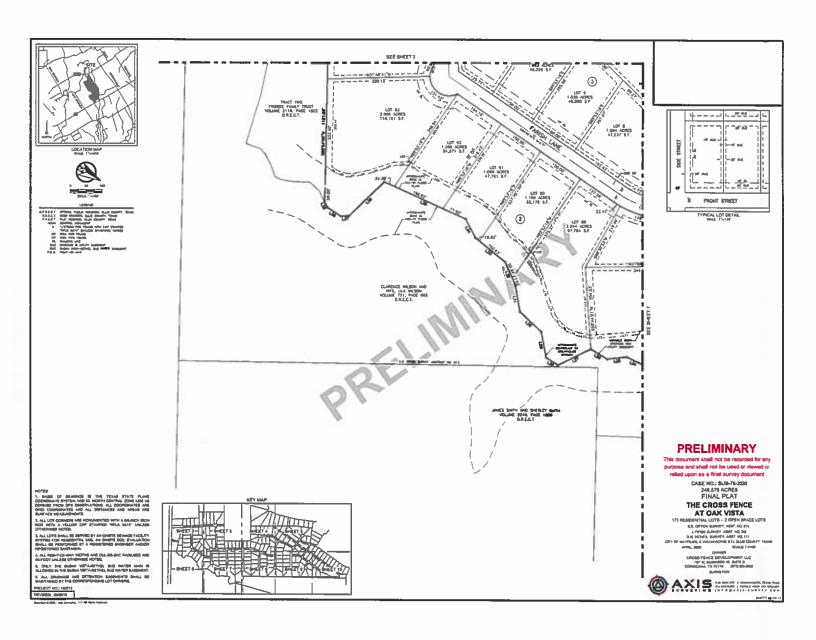

# Planning & Zoning Department Plat Staff Report

Case: SUB-78-2020

**MEETING DATE(S)** 

Planning & Zoning Commission:

June 23, 2020

**CAPTION** 

Consider request by Robert Erisman, J & K Excavation, LLC, for a Final Plat of Cross Fence at Oak Vista for 175 lots, being 248.575 acres situated in S.B. Orton Survey, Abstract 813, J. Fifer Survey, Abstract 352, D.M. McNeil Survey, Abstract 717 (Property ID 183375 and 188040) in the Extra Territorial Jurisdiction — Owner: Cross Fence Development, LLC (SUB-78-2020)

**APPLICANT REQUEST** 

The applicant is requesting to plat this lot into 173 residential lots and 2 open space lots.

**CASE INFORMATION** 

Applicant:

Robert Erisman, J & K Excavation, LLC

Property Owner(s):

**Cross Fence Development, LLC** 

Site Acreage:

248.575 acres

Number of Lots:

175 lots (173 residential lots)

Number of Dwelling Units:

173 units

Park Land Dedication: