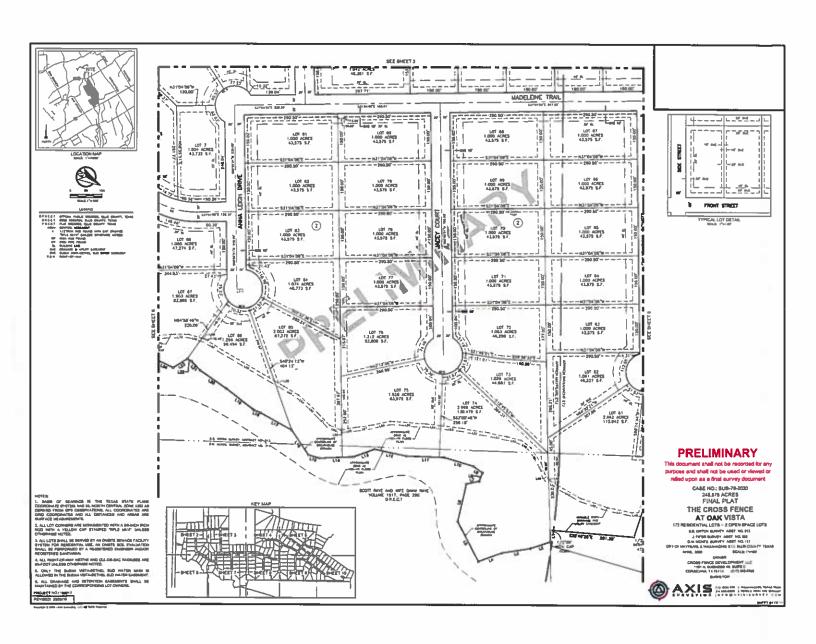

- 9. *Consider* request by Robert Erisman, J & K Excavation, LLC, for a **Final Plat** of Cross Fence at Oak Vista for 175 lots, being 248.575 acres situated in S.B. Orton Survey, Abstract 813, J. Fifer Survey, Abstract 352, D.M. McNeil Survey, Abstract 717 (Property ID 183375 and 188040) in the Extra Territorial Jurisdiction Owner: Cross Fence Development, LLC (SUB-78-2020)
- 10. Adjourn

# Planning & Zoning Department Plat Staff Report

Case: SUB-78-2020

**MEETING DATE(S)** 

Planning & Zoning Commission:

June 23, 2020

**CAPTION** 

Consider request by Robert Erisman, J & K Excavation, LLC, for a Final Plat of Cross Fence at Oak Vista for 175 lots, being 248.575 acres situated in S.B. Orton Survey, Abstract 813, J. Fifer Survey, Abstract 352, D.M. McNeil Survey, Abstract 717 (Property ID 183375 and 188040) in the Extra Territorial Jurisdiction — Owner: Cross Fence Development, LLC (SUB-78-2020)

**APPLICANT REQUEST** 

The applicant is requesting to plat this lot into 173 residential lots and 2 open space lots.

**CASE INFORMATION** 

Applicant:

Robert Erisman, J & K Excavation, LLC

Property Owner(s):

**Cross Fence Development, LLC** 

Site Acreage:

248.575 acres

Number of Lots:

175 lots (173 residential lots)

Number of Dwelling Units:

173 units

Park Land Dedication:

N/A (ETJ)

Adequate Public Facilities:

Staff received a water letter from Buena Vista-Bethel SUD stating that adequate public facilities are available to this site.

SUBJECT PROPERTY

General Location:

Located along FM 66 and adjacent and south of the existing Oak

Vista Estates.

Parcel ID Number(s):

183375 and 188040

Current Zoning:

N/A (ETJ)

Existing Use:

Construction is on-going at the site.

Platting History:

The preliminary plat (PP-19-0036) was approved by City Council

on April 15, 2019.

Site Aerial: