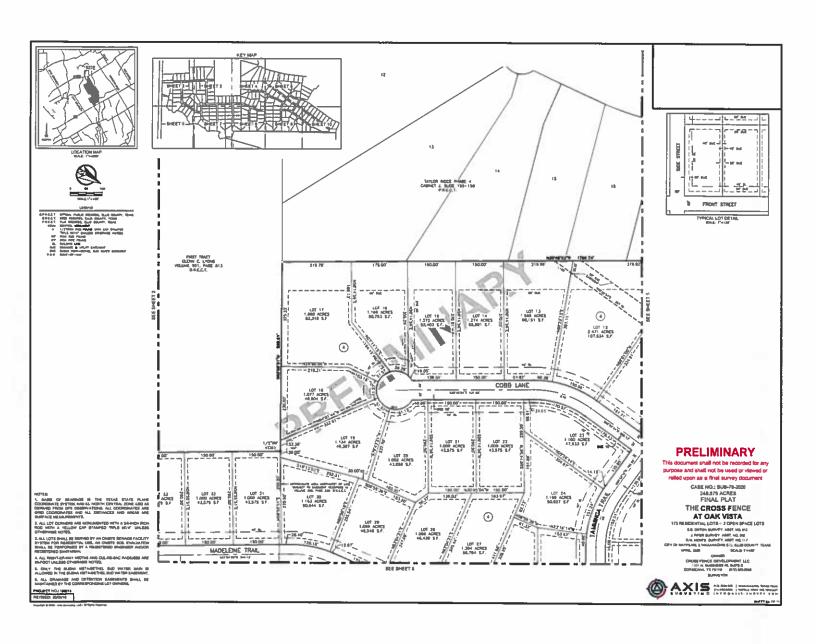

# Planning & Zoning Department Plat Staff Report

Case: SUB-78-2020

**MEETING DATE(S)** 

Planning & Zoning Commission:

June 23, 2020

**CAPTION** 

Consider request by Robert Erisman, J & K Excavation, LLC, for a Final Plat of Cross Fence at Oak Vista for 175 lots, being 248.575 acres situated in S.B. Orton Survey, Abstract 813, J. Fifer Survey, Abstract 352, D.M. McNeil Survey, Abstract 717 (Property ID 183375 and 188040) in the Extra Territorial Jurisdiction — Owner: Cross Fence Development, LLC (SUB-78-2020)

**APPLICANT REQUEST** 

The applicant is requesting to plat this lot into 173 residential lots and 2 open space lots.

**CASE INFORMATION** 

Applicant:

Robert Erisman, J & K Excavation, LLC

Property Owner(s):

**Cross Fence Development, LLC** 

Site Acreage:

248.575 acres

Number of Lots:

175 lots (173 residential lots)

Number of Dwelling Units:

173 units

Park Land Dedication: