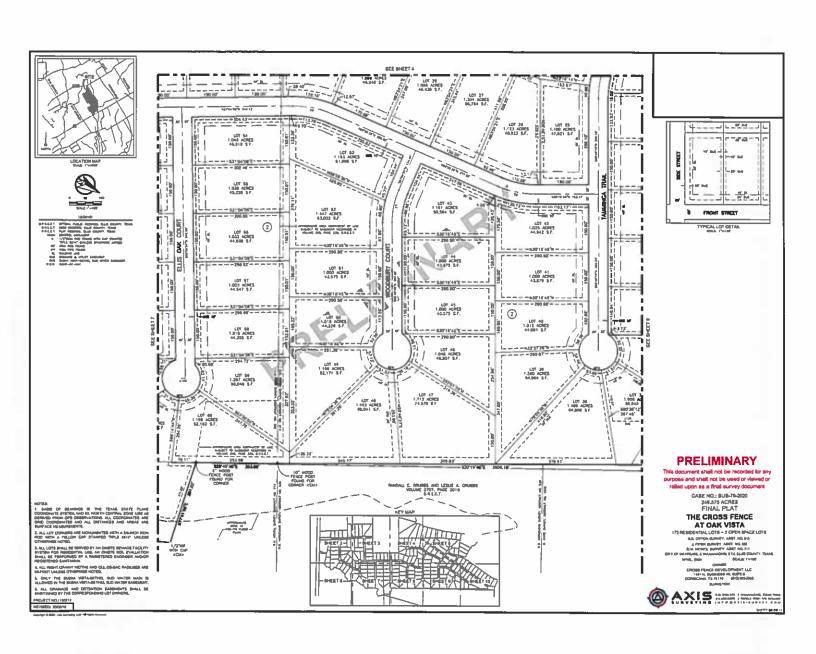

- 9. *Consider* request by Robert Erisman, J & K Excavation, LLC, for a **Final Plat** of Cross Fence at Oak Vista for 175 lots, being 248.575 acres situated in S.B. Orton Survey, Abstract 813, J. Fifer Survey, Abstract 352, D.M. McNeil Survey, Abstract 717 (Property ID 183375 and 188040) in the Extra Territorial Jurisdiction Owner: Cross Fence Development, LLC (SUB-78-2020)
- 10. Adjourn

# Planning & Zoning Department Plat Staff Report

Case: SUB-78-2020

**MEETING DATE(S)** 

Planning & Zoning Commission:

June 23, 2020

**CAPTION** 

Consider request by Robert Erisman, J & K Excavation, LLC, for a Final Plat of Cross Fence at Oak Vista for 175 lots, being 248.575 acres situated in S.B. Orton Survey, Abstract 813, J. Fifer Survey, Abstract 352, D.M. McNeil Survey, Abstract 717 (Property ID 183375 and 188040) in the Extra Territorial Jurisdiction — Owner: Cross Fence Development, LLC (SUB-78-2020)

**APPLICANT REQUEST** 

The applicant is requesting to plat this lot into 173 residential lots and 2 open space lots.

**CASE INFORMATION** 

Applicant:

Robert Erisman, J & K Excavation, LLC

Property Owner(s):

**Cross Fence Development, LLC** 

Site Acreage:

248.575 acres

Number of Lots:

175 lots (173 residential lots)

Number of Dwelling Units:

173 units

Park Land Dedication: