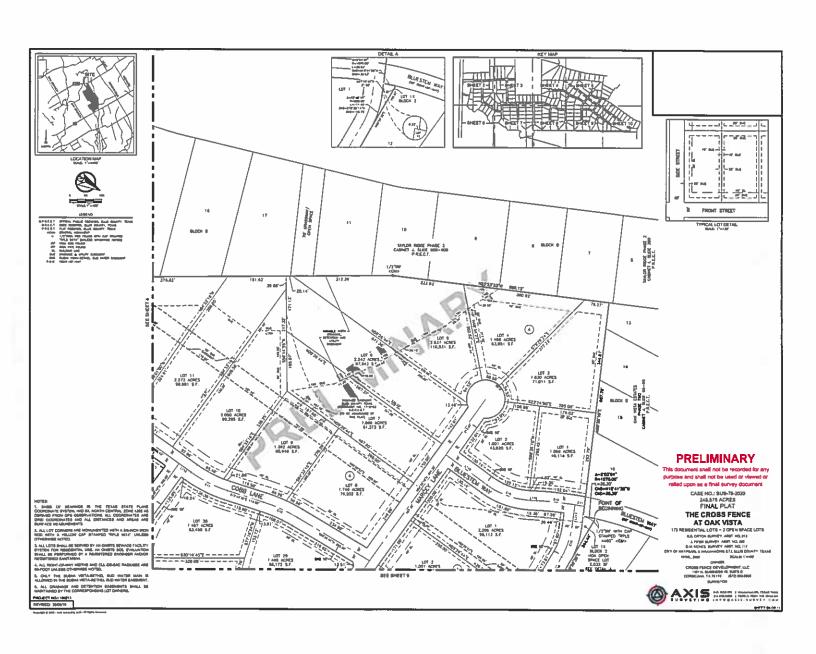

# Planning & Zoning Department Plat Staff Report

Case: SUB-78-2020

**MEETING DATE(S)** 

Planning & Zoning Commission:

June 23, 2020

**CAPTION** 

Consider request by Robert Erisman, J & K Excavation, LLC, for a Final Plat of Cross Fence at Oak Vista for 175 lots, being 248.575 acres situated in S.B. Orton Survey, Abstract 813, J. Fifer Survey, Abstract 352, D.M. McNeil Survey, Abstract 717 (Property ID 183375 and 188040) in the Extra Territorial Jurisdiction — Owner: Cross Fence Development, LLC (SUB-78-2020)

**APPLICANT REQUEST** 

The applicant is requesting to plat this lot into 173 residential lots and 2 open space lots.

**CASE INFORMATION** 

Applicant:

Robert Erisman, J & K Excavation, LLC

Property Owner(s):

**Cross Fence Development, LLC** 

Site Acreage:

248.575 acres

Number of Lots:

175 lots (173 residential lots)

Number of Dwelling Units:

173 units

Park Land Dedication: