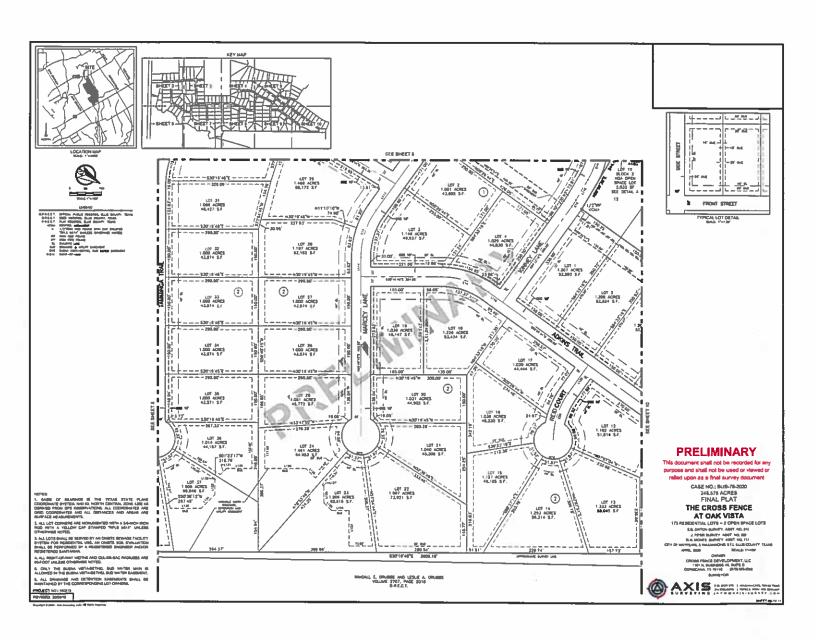

- 9. *Consider* request by Robert Erisman, J & K Excavation, LLC, for a **Final Plat** of Cross Fence at Oak Vista for 175 lots, being 248.575 acres situated in S.B. Orton Survey, Abstract 813, J. Fifer Survey, Abstract 352, D.M. McNeil Survey, Abstract 717 (Property ID 183375 and 188040) in the Extra Territorial Jurisdiction Owner: Cross Fence Development, LLC (SUB-78-2020)
- 10. Adjourn

# Planning & Zoning Department Plat Staff Report

Case: SUB-78-2020

**MEETING DATE(S)** 

Planning & Zoning Commission:

June 23, 2020

**CAPTION** 

Consider request by Robert Erisman, J & K Excavation, LLC, for a Final Plat of Cross Fence at Oak Vista for 175 lots, being 248.575 acres situated in S.B. Orton Survey, Abstract 813, J. Fifer Survey, Abstract 352, D.M. McNeil Survey, Abstract 717 (Property ID 183375 and 188040) in the Extra Territorial Jurisdiction — Owner: Cross Fence Development, LLC (SUB-78-2020)

**APPLICANT REQUEST** 

The applicant is requesting to plat this lot into 173 residential lots and 2 open space lots.

**CASE INFORMATION** 

Applicant:

Robert Erisman, J & K Excavation, LLC

Property Owner(s):

**Cross Fence Development, LLC** 

Site Acreage:

248.575 acres

Number of Lots:

175 lots (173 residential lots)

Number of Dwelling Units:

173 units

Park Land Dedication: