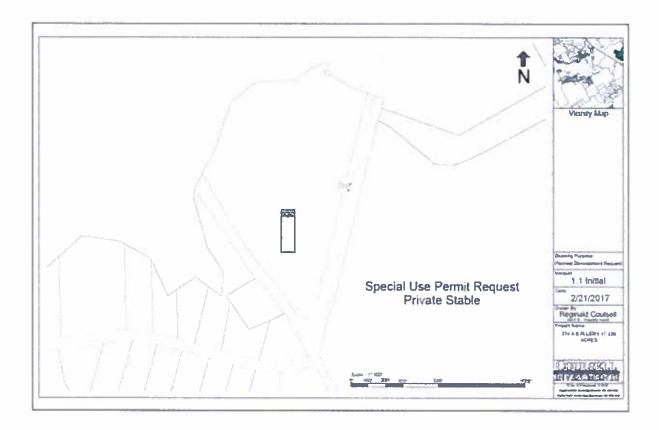

#### <u>CAPTION</u>

**Public Hearing** on a request by Reginald Coulsell for a Specific Use Permit (SUP) for a **Private Stables use** within a Planned Development-23-Single Family-1 zoning district located at 3910 Howard Road (Property ID 278236) – Owner: Crystal Taylor and Reginald Coulsell II (ZDC-000027-2020)

#### **APPLICANT REQUEST**

The purpose of this request is to amend Ordinance 3010 (originally approved by City Council on April 2, 2018).

| CASE INFORMATION<br>Applicant:        | Reginald Coulsell                               |
|---------------------------------------|-------------------------------------------------|
| Property Owner(s):                    | Crystal Taylor and Reginald Coulsell            |
| Site Acreage:                         | 17.329 acres                                    |
| Current Zoning:                       | Planned Development-23-Single Family-1          |
| Requested Zoning:                     | Planned Development-23-Single Family-1 with SUP |
| SUBJECT PROPERTY<br>General Location: | 3910 Howard Rd.                                 |
| Parcel ID Number(s):                  | 278236                                          |
| Existing Use:                         | Currently Undeveloped                           |
| Development History:                  | N/A                                             |

## **Site Drawing Layout**

# Approximate Dimensions: 78'W x 240'L x 34'H