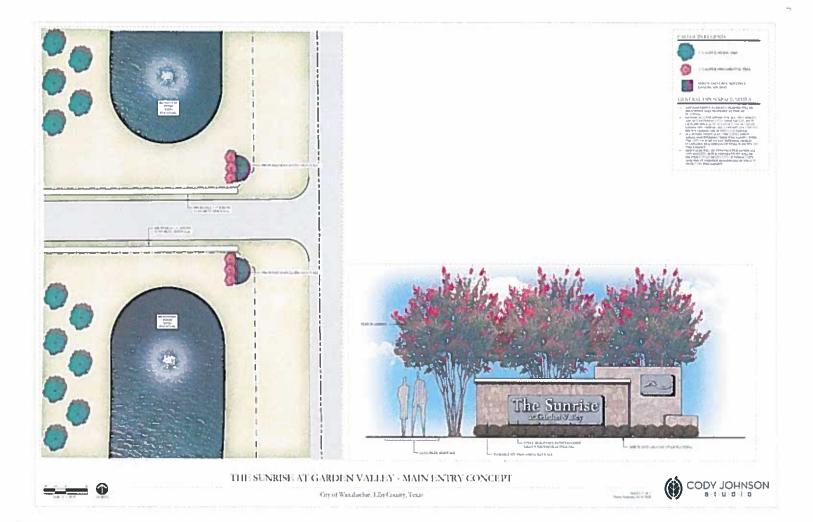

| ign.                                                                                              |  |  |
| Lighting                              | Residential Street lighting to be provided and shown at time of construction plans.               |  |  |
| Project Phasing                       | g Proposed 2 phases. Sizes of phases are to be determined.                                        |  |  |
| · · · · · · · · · · · · · · · · · · · | HOA to be created. HOA will maintain all common open spaces and provide other necessary           |  |  |
| Management Associations               |                                                                                                   |  |  |

List of lot sizes: 197-67' Wide Lots 26-75' Wide Lots 22-83' Wide Lots















Gains 2215-000024-2020 main Recommit Hende Respond 2021 Hollica Heppert 3 - Opprae - 4

| anyi       | Chevron's Home                                                                 | ( Annual Property of the International Property of the Internation | Lagel Description