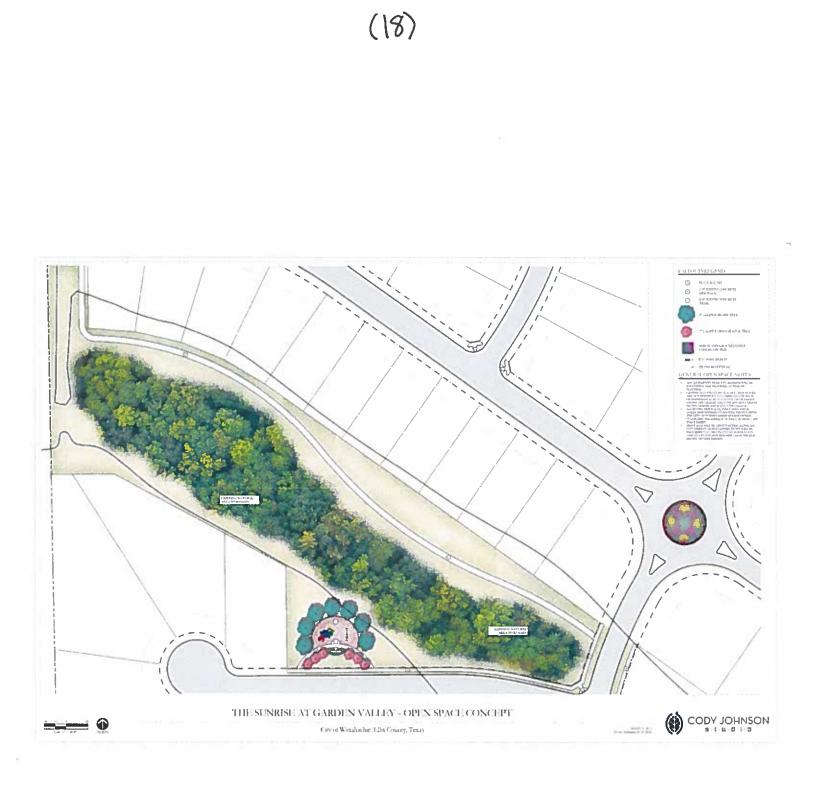

| ign.                                                                                              |  |  |
| Lighting                              | Residential Street lighting to be provided and shown at time of construction plans.               |  |  |
| Project Phasing                       | g Proposed 2 phases. Sizes of phases are to be determined.                                        |  |  |
| · · · · · · · · · · · · · · · · · · · | HOA to be created. HOA will maintain all common open spaces and provide other necessary           |  |  |
| Management Associations               |                                                                                                   |  |  |

List of lot sizes: 197-67' Wide Lots 26-75' Wide Lots 22-83' Wide Lots















Gains 2215-000024-2020 main Recommit Hende Respond 2021 Hollica Heppert 3 - Opprae - 4

| anyi       | Chevron's Home                                                                 | ( Annual Property of the International Property of the Internation | Lagel Description