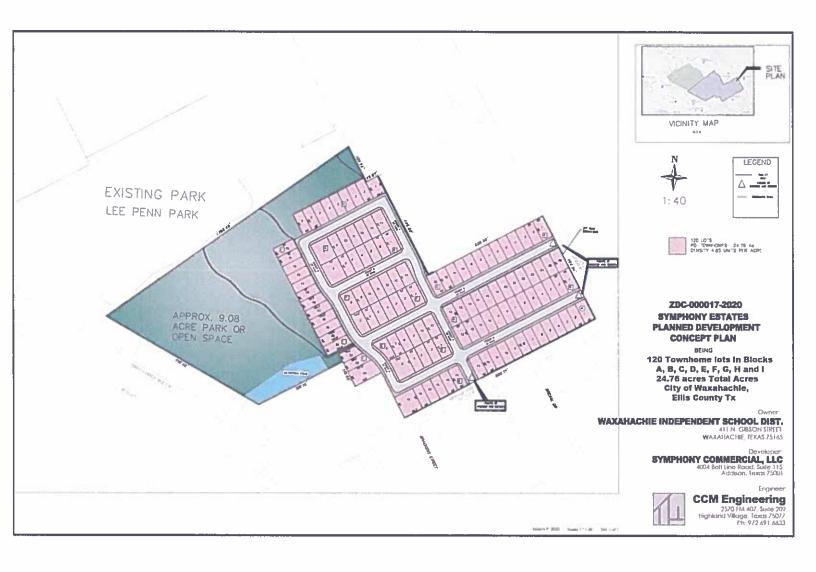

imum masonry requirements will be 75%.

 $(||_{0})$ 

- c. No carports allowed.
- d. There will be a concrete sidewalk along Graham in compliance to city standards.
- e. Walking trails are to be constructed connecting this development to the existing walking trails Lee Penn Park.
- f. A Community Gazebo will be located within the dedicated open space.
- g. All landscaping is to be consistent with the City of Waxahachie SF-3 standards.
- h. Parking requirements will meet city standards.
- i. A brick screening wall will be constructed along Graham Street.

#### 6. ARCHITECTURAL STANDARDS

- a. Offer selection of brick, masonry products and stone accents.
- b. Multiple elevations per floor plan avoiding architectural monotony.
- c. Energy efficient exterior doors with adjustable thresholds.



|                                                                  |