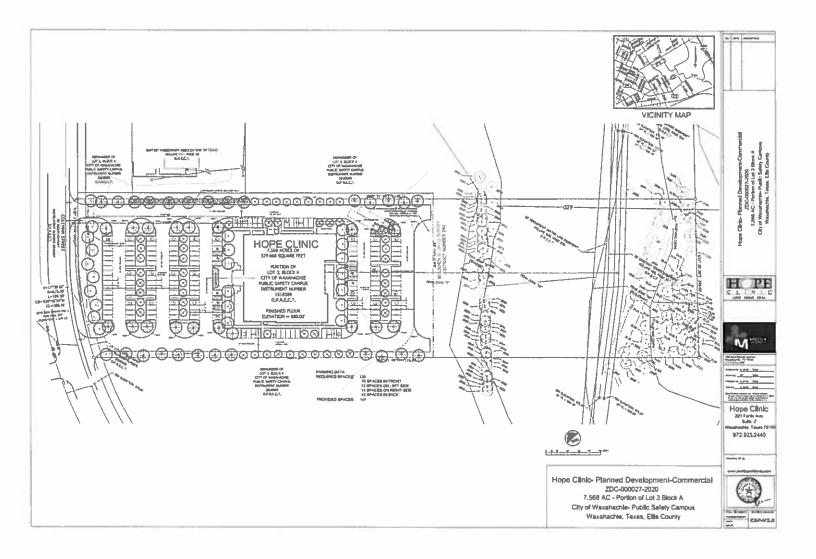

- 9. *Consider* approval of SUB-000003-2020
- 10. *Public Hearing* on a request by Herman R. Smith for a **Replat** of Lots 2 and 3, Block 7, Dewberry Addition, to create Lot 1, Block A, Herman Addition, 0.479 acres (Property ID 173199 and 173200) Owner: Herman R Smith (SUB-000019-2020)
- 11. *Consider* approval of SUB-000019-2020
- 12. *Public Hearing* on a request by Reginald Coulsell for a Specific Use Permit (SUP) for a **Private Stables** use within a Planned Development-23-Single Family-1 zoning district located at 3910 Howard Road (Property ID 278236) Owner: Crystal Taylor and Reginald Coulsell II (ZDC-000027-2020)
- 13. *Consider* recommendation of Zoning Change No. ZDC-000027-2020
- Public Hearing on a request by Jacob Perry, Waxahachie ISD, for a Specific Use Permit (SUP) for a Portable Storage Structure or Temporary Building use within a Single Family-2 zoning district located at 411 N Gibson (Property ID 193942) – Owner: Waxahachie ISD (ZDC-000029-2020)
- 15. *Consider* recommendation of Zoning Change No. ZDC-000029-2020
- 16. *Public Hearing* on a request by Jeff Crannell, CCM Engineering, for a Zoning Change from a Planned Development-34-Multiple Family-1/General Retail, Single Family-3 and Multiple Family-1 zoning district to Planned Development-Two Family Residential Duplex, with Concept Plan, located at the NW corner of Peters Street at Graham Street (Property ID 193944) Owner: WAXAHACHIE ISD (ZDC-000017-2020)
- 17. *Consider* recommendation of Zoning Change No. ZDC-000017-2020
- 18. *Public Hearing* on a request by Michael Westfall, Westfall Engineering, to establish a Planned Development-Single Family-3 zoning district on approximately 98.695 acres situated in the JB and Ann Adams Survey, Abstract No 5 (Property ID 178972) Owner: Dirk Nowitzki (ZDC-000024-2020)
- 19. *Consider* recommendation of Zoning Change No. ZDC-000024-2020
- 20. *Public Hearing* on a request by Barbara Clark, Hope Clinic, for a Zoning Change from a Single Family-2 zoning district to Planned Development-Commercial, with Concept Plan, located at the SE corner of Farley Street at Coleman Street (Property ID 273695) Owner: CITY OF WAXAHACHIE (ZDC-000022-2020)
- 21. Consider recommendation of Zoning Change No. ZDC-000022-2020