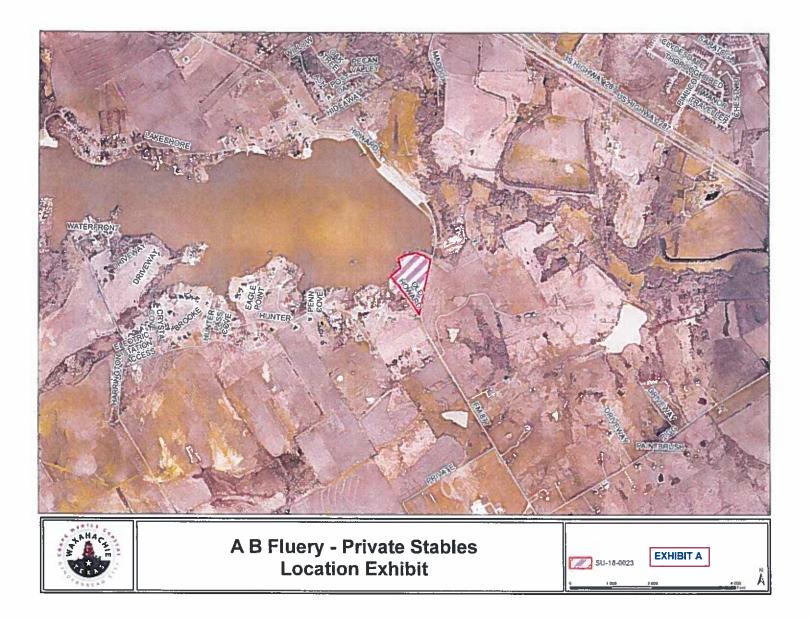

#### ORDINANCE NO. 3010

AN ORDINANCE AUTHORIZING A SPECIFIC USE PERMIT (SUP) TO PERMIT A PRIVATE STABLES USE WITHIN A PLANNED DEVELOPMENT-23-SINGLE FAMILY-1 (PD-23-SF-1) ZONING DISTRICT, LOCATED NORTH OF HUNTER PASS ON FM 877, BEING PROPERTY ID 183557, IN THE CITY OF WAXAHACHIE, ELLIS COUNTY, TEXAS, BEING AB FLUERY, ABSTRACT NO. 374, 17.329 ACRES, AND ORDERING THE CHANGING OF THE ZONING MAP THEREOF IN ACCORDANCE WITH SAID CHANGE.

NOW, THEREFORE, this property is rezoned from PD-23-SF-1 to PD-23-SF-1, with an SUP in order to permit a Private Stables use on the following property: AB Fluery, Abstract No. 379, which is shown on Exhibit A.