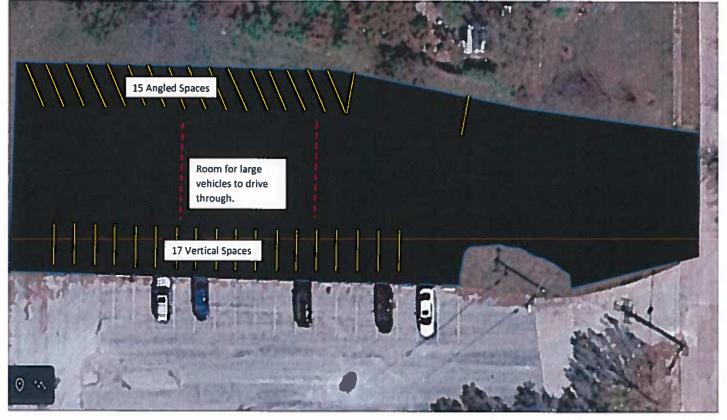

## **Site Drawing Layout**

# Approximate Dimensions: 78'W x 240'L x 34'H

## Landscape Plan

Private stable final design and dimensions are pending SUP approval.

Wall height is anticipated to be 15 to 20 feet with a 3/12 roof pitch to allow for an unobtrusive roof line offering reduced visibility above property screening hedge.