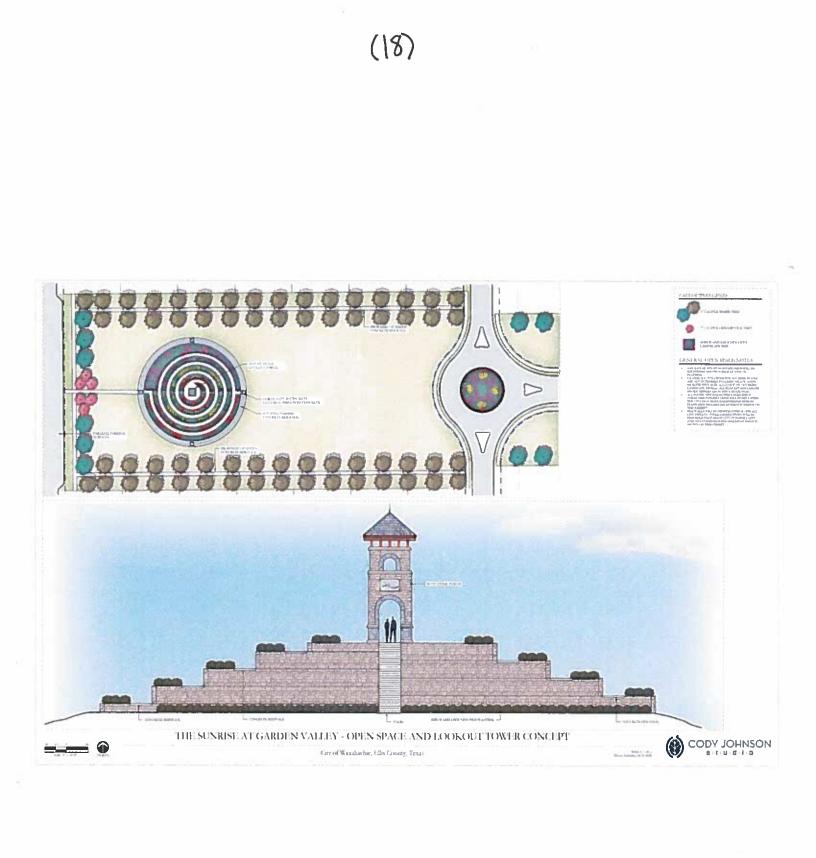

| ign.                                                                                              |  |  |
| Lighting                              | Residential Street lighting to be provided and shown at time of construction plans.               |  |  |
| Project Phasing                       | g Proposed 2 phases. Sizes of phases are to be determined.                                        |  |  |
| · · · · · · · · · · · · · · · · · · · | HOA to be created. HOA will maintain all common open spaces and provide other necessary           |  |  |
| Management Associations               |                                                                                                   |  |  |

List of lot sizes: 197-67' Wide Lots 26-75' Wide Lots 22-83' Wide Lots















Gains 2215-000024-2020 main Recommit Hende Respond 2021 Hollica Heppert 3 - Opprae - 4

| anyi       | Chevron's Home                                                                 | ( Annual Property of the International Property of the Internation | Lagel Description