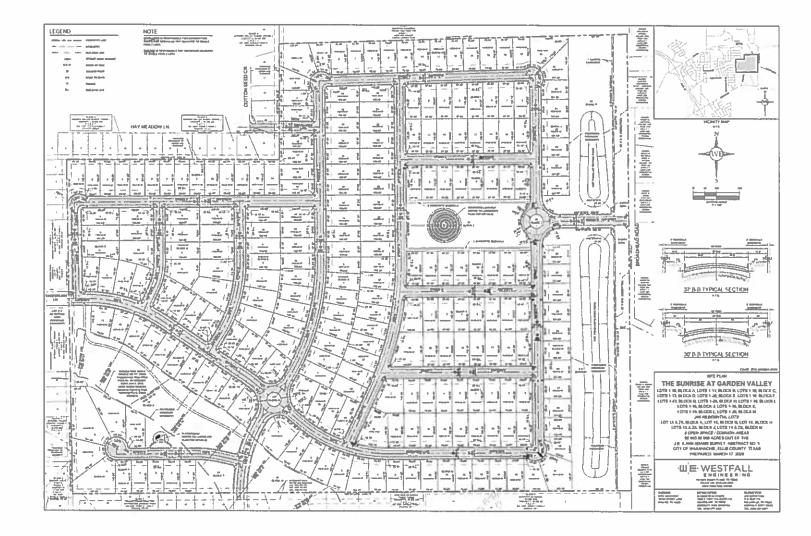

| ign.                                                                                              |  |  |
| Lighting                              | Residential Street lighting to be provided and shown at time of construction plans.               |  |  |
| Project Phasing                       | g Proposed 2 phases. Sizes of phases are to be determined.                                        |  |  |
| · · · · · · · · · · · · · · · · · · · | HOA to be created. HOA will maintain all common open spaces and provide other necessary           |  |  |
| Management Associations               |                                                                                                   |  |  |

List of lot sizes: 197-67' Wide Lots 26-75' Wide Lots 22-83' Wide Lots















Gains 2215-000024-2020 main Recommit Hende Respond 2021 Hollica Heppert 3 - Opprae - 4

| anyi       | Chevron's Home                                                                 | ( Annual Property of the International Property of the Internation | Lagel Description