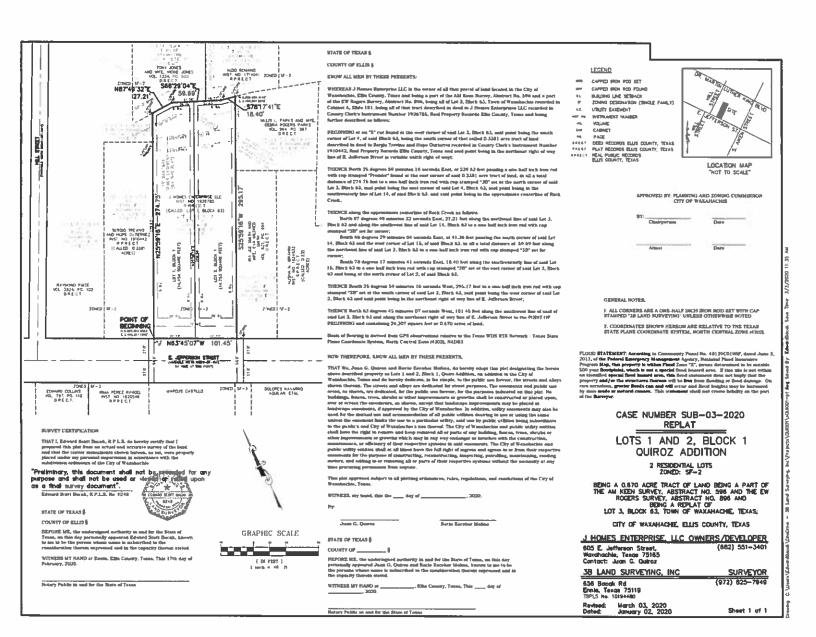

#### **CAPTION**

**Public Hearing** on a request by Juan Quiroz, J Homes Enterprise LLC, for a **Replat** of Lot 3, Block 63, Town Addition to create Lots 1-2, Block A, Quiroz Addition, 0.670 acres (Property ID 170916) – Owner: J Homes Enterprise LLC Series F (SUB-000003-2020)

#### APPLICANT REQUEST

The applicant is requesting a replat that would separate the existing lot into 2 separate lots for residential use per the infill overlay district regulations.

| CASE INFORMATION<br>Applicant:        | Juan Quiroz, J Homes Enterprise, LLC                                                                                      |
|---------------------------------------|---------------------------------------------------------------------------------------------------------------------------|
| Property Owner(s):                    | J Homes Enterprise, LLC                                                                                                   |
| Site Acreage:                         | 0.670 acres                                                                                                               |
| Number of Lots:                       | 2 lots                                                                                                                    |
| Number of Dwelling Units:             | 2 units                                                                                                                   |
| Park Land Dedication:                 | Cash in lieu of park land dedication for the property is set at \$400.00. This fee must be paid before the plat is filed. |
| Adequate Public Facilities:           | Adequate public facilities are available for this property.                                                               |
| SUBJECT PROPERTY<br>General Location: | 605 E Jefferson St.                                                                                                       |
| Parcel ID Number(s):                  | 170916                                                                                                                    |
| Current Zoning:                       | SF-2                                                                                                                      |
| Existing Use:                         | A single family dwelling is currently being constructed on part of the property.                                          |
| Platting History:                     | This property is part of Town Addition                                                                                    |

#### **ATTACHED EXHIBITS**

- 1. Plat Drawing
- 2. PON Responses