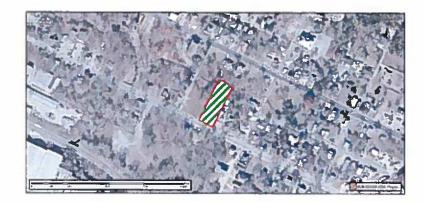

#### **CAPTION**

**Public Hearing** on a request by Juan Quiroz, J Homes Enterprise LLC, for a **Replat** of Lot 3, Block 63, Town Addition to create Lots 1-2, Block A, Quiroz Addition, 0.670 acres (Property ID 170916) – Owner: J Homes Enterprise LLC Series F (SUB-000003-2020)

#### APPLICANT REQUEST

The applicant is requesting a replat that would separate the existing lot into 2 separate lots for residential use per the infill overlay district regulations.

| CASE INFORMATION<br>Applicant:        | Juan Quiroz, J Homes Enterprise, LLC                                                                                      |
|---------------------------------------|---------------------------------------------------------------------------------------------------------------------------|
| Property Owner(s):                    | J Homes Enterprise, LLC                                                                                                   |
| Site Acreage:                         | 0.670 acres                                                                                                               |
| Number of Lots:                       | 2 lots                                                                                                                    |
| Number of Dwelling Units:             | 2 units                                                                                                                   |
| Park Land Dedication:                 | Cash in lieu of park land dedication for the property is set at \$400.00. This fee must be paid before the plat is filed. |
| Adequate Public Facilities:           | Adequate public facilities are available for this property.                                                               |
| SUBJECT PROPERTY<br>General Location: | 605 E Jefferson St.                                                                                                       |
| Parcel ID Number(s):                  | 170916                                                                                                                    |
| Current Zoning:                       | SF-2                                                                                                                      |
| Existing Use:                         | A single family dwelling is currently being constructed on part of the property.                                          |
| Platting History:                     | This property is part of Town Addition                                                                                    |

(8)

Site Aerial: