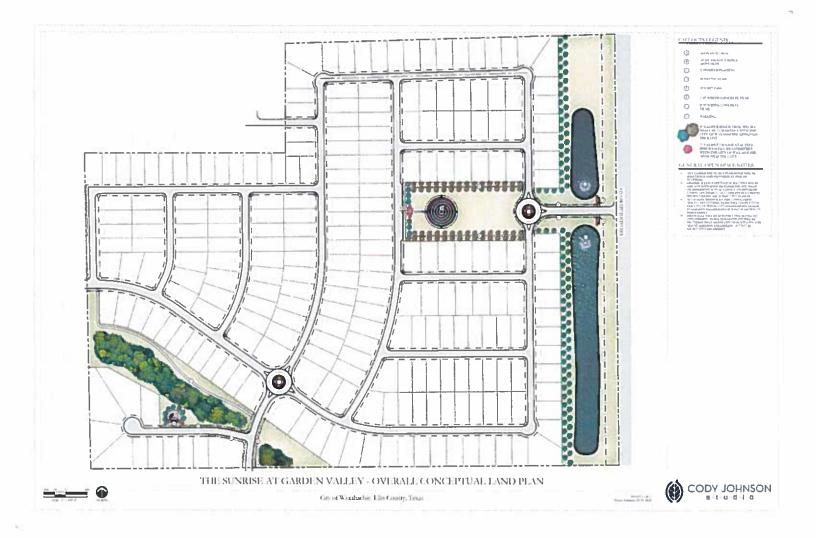

| ign.                                                                                              |  |  |
| Lighting                              | Residential Street lighting to be provided and shown at time of construction plans.               |  |  |
| Project Phasing                       | g Proposed 2 phases. Sizes of phases are to be determined.                                        |  |  |
| · · · · · · · · · · · · · · · · · · · | HOA to be created. HOA will maintain all common open spaces and provide other necessary           |  |  |
| Management Associations               |                                                                                                   |  |  |

List of lot sizes: 197-67' Wide Lots 26-75' Wide Lots 22-83' Wide Lots















Gains 2215-000024-2020 main Recommit Hende Respond 2021 Hollica Heppert 3 - Opprae - 4

| anyi       | Chevron's Home                                                                 | ( Annual Property of the International Property of the Internation | Lagel Description