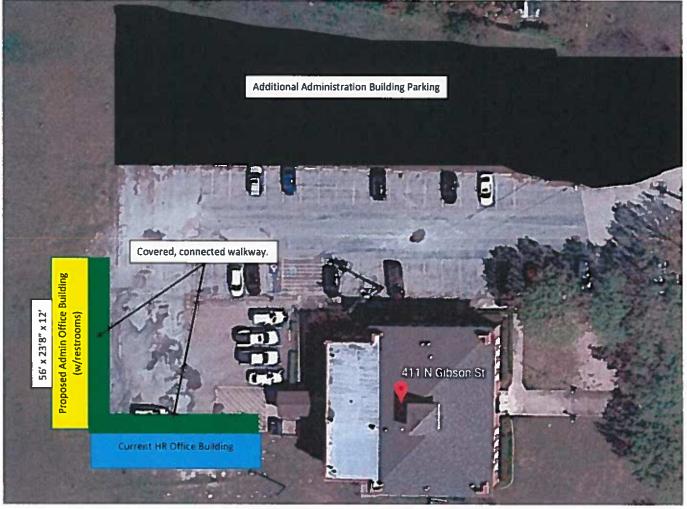

#### <u>CAPTION</u>

**Public Hearing** on a request by Jacob Perry, Waxahachie ISD, for a Specific Use Permit (SUP) for a **Portable Storage Structure or Temporary Building** use within a Single Family-2 zoning district located at 411 N Gibson (Property ID 193942) – Owner: Waxahachie ISD (ZDC-000029-2020)