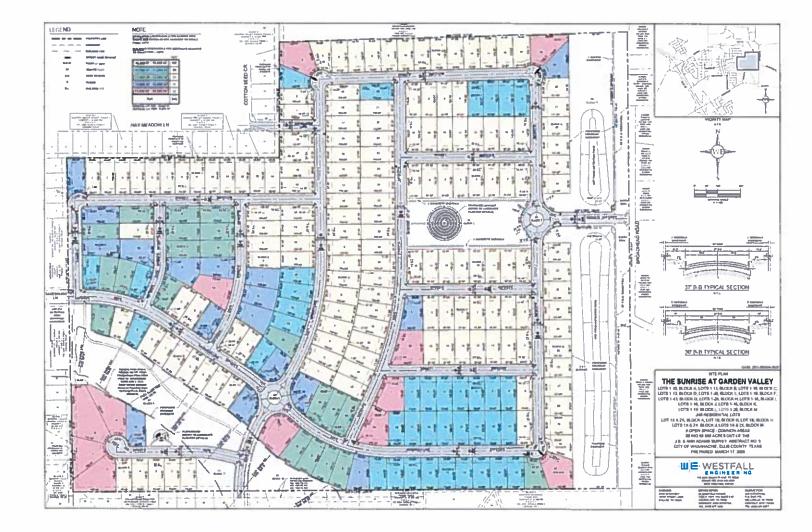

| ign.                                                                                              |  |  |
| Lighting                              | Residential Street lighting to be provided and shown at time of construction plans.               |  |  |
| Project Phasing                       | g Proposed 2 phases. Sizes of phases are to be determined.                                        |  |  |
| · · · · · · · · · · · · · · · · · · · | HOA to be created. HOA will maintain all common open spaces and provide other necessary           |  |  |
| Management Associations               |                                                                                                   |  |  |

List of lot sizes: 197-67' Wide Lots 26-75' Wide Lots 22-83' Wide Lots















Gains 2215-000024-2020 main Recommit Hende Respond 2021 Hollica Heppert 3 - Opprae - 4

| anyi       | Chevron's Home                                                                 | ( Annual Property of the International Property of the Internation | Lagel Description