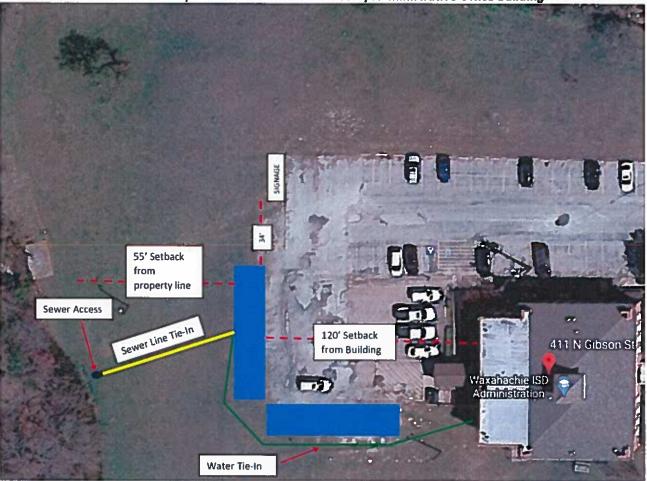

#### <u>CAPTION</u>

**Public Hearing** on a request by Jacob Perry, Waxahachie ISD, for a Specific Use Permit (SUP) for a **Portable Storage Structure or Temporary Building** use within a Single Family-2 zoning district located at 411 N Gibson (Property ID 193942) – Owner: Waxahachie ISD (ZDC-000029-2020)