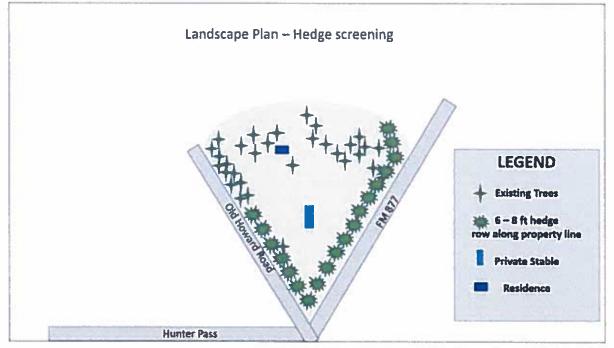

## Landscape Plan

Private stable final design and dimensions are pending SUP approval.

Wall height is anticipated to be 15 to 20 feet with a 3/12 roof pitch to allow for an unobtrusive roof line offering reduced visibility above property screening hedge.