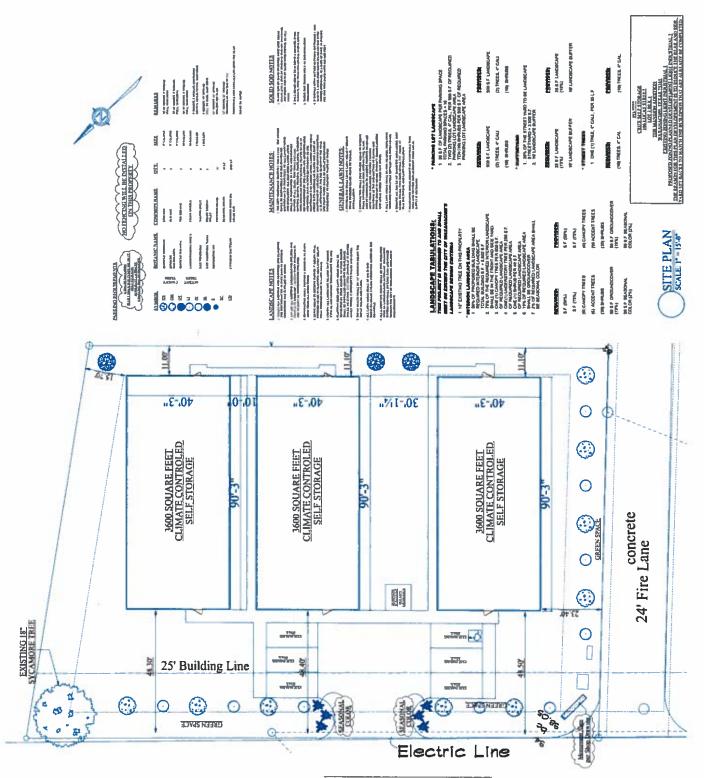

#### Action:

Ms. Bonney Ramsey moved to approve items a. and b. on the Consent Agenda. Ms. Betty Square Coleman seconded, All Ayes.

5. Continue Public Hearing on a request by James Pool, Cross Development, for a Specific Use Permit (SUP) for Auto Repair (Major) use within a Commercial zoning district, located at 2001 Corporate Parkway (Property ID 273977) – Owner: LEDBETTER REAL ESTATE LTD (SU-19-0133)

Chairman Keeler continued the Public Hearing and announced the applicant requested to continue SU-19-0133 to the January 14, 2020 Planning & Zoning Commission.

#### 6. Consider recommendation of Zoning Change No. SU-19-0133 Action:

Mr. David Hudgins moved to continue the Public Hearing on a request by James Pool, Cross Development, for a Specific Use Permit (SUP) for Auto Repair (Major) use within a Commercial zoning district, located at 2001 Corporate Parkway (Property ID 273977) – Owner: LEDBETTER REAL ESTATE LTD (SU-19-0133) to the January 14, 2020 Planning & Zoning Commission meeting. Mr. Erik Test seconded, All Ayes.