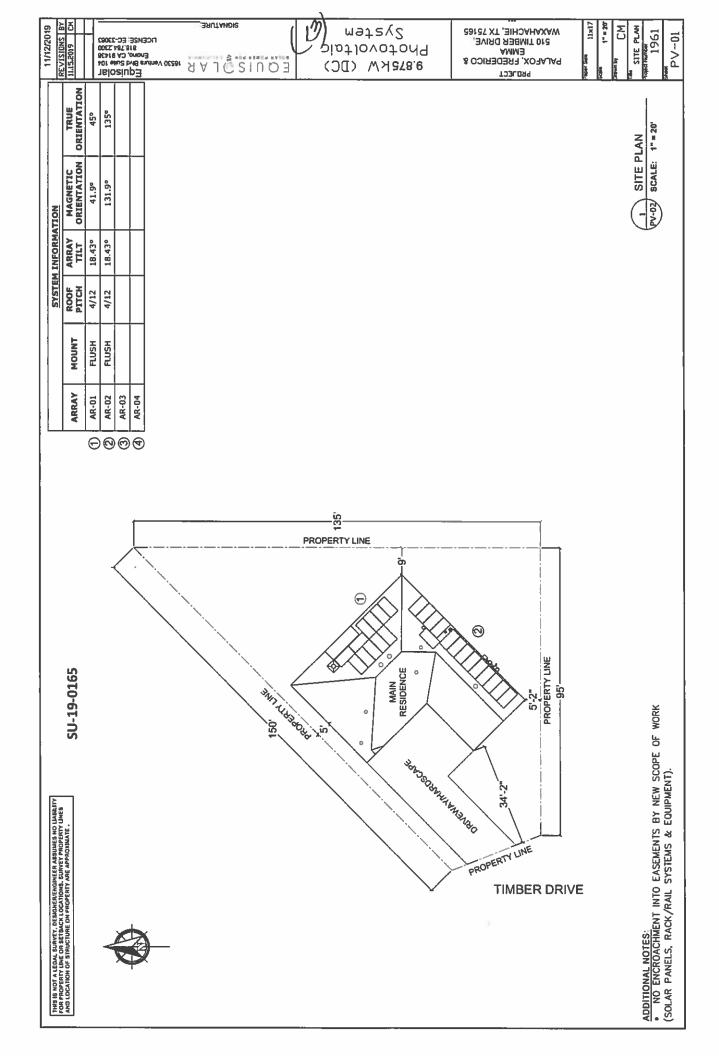

## Planning & Zoning Department Plat Staff Report

Case: PL-19-0154

**MEETING DATE(S)** 

Planning & Zoning Commission:

January 14, 2020

**CAPTION** 

Consider request by George Salvador, Lillian Custom Homes, for a Plat of The Arbors Two for 125 residential lots and 2 park lots being 41.709 acres situated in the H Sange Survey, Abstract 1009 and the J Starrett Survey, Abstract 1024 (Property ID 267116) - Owner: Arbors WG Development LLC (PL-19-0154)

**APPLICANT REQUEST** 

The applicant is requesting a plat to create a second addition to the Arbor at Willow Grove.

**CASE INFORMATION** 

Applicant:

George Salvador. Lillian Custom Homes

Property Owner(s):

Arbors WG Development, LLC

Site Acreage:

41.709 acres

Number of Lots:

127 lots

Number of Dwelling Units:

125 units

Park Land Dedication:

Cash in lieu of park land dedication for the property is set at

\$50,000.00. This fee must be paid before the plat is filed.

Adequate Public Facilities:

Adequate public facilities are available for this location.

SUBJECT PROPERTY

General Location:

North of Hwy 287 on Hedgewood Dr.

Parcel ID Number(s):

267116

Current Zoning:

PD-SF-2

Existing Use:

Undeveloped with exception of culvert installation

Platting History:

1009 H Sange Survey

Site Aerial: