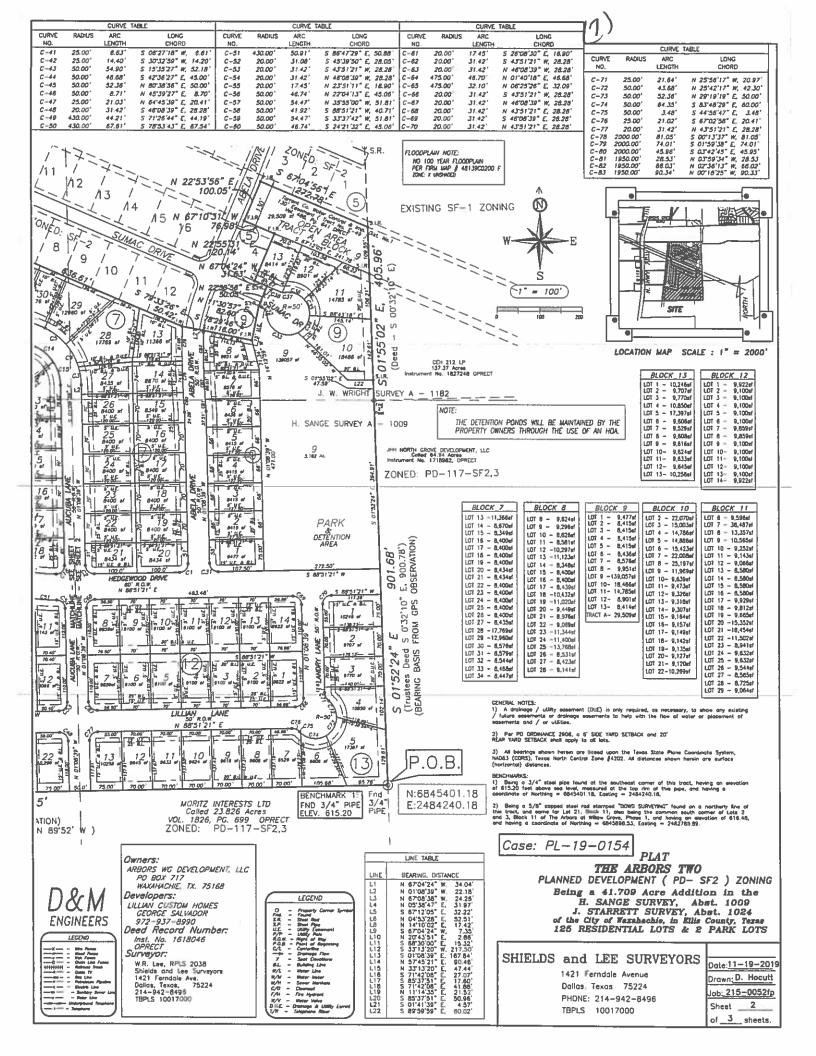

## Planning & Zoning Department Plat Staff Report

Case: PL-19-0154

**MEETING DATE(S)** 

Planning & Zoning Commission:

January 14, 2020

**CAPTION** 

Consider request by George Salvador, Lillian Custom Homes, for a Plat of The Arbors Two for 125 residential lots and 2 park lots being 41.709 acres situated in the H Sange Survey, Abstract 1009 and the J Starrett Survey, Abstract 1024 (Property ID 267116) - Owner: Arbors WG Development LLC (PL-19-0154)

**APPLICANT REQUEST** 

The applicant is requesting a plat to create a second addition to the Arbor at Willow Grove.

**CASE INFORMATION** 

Applicant:

George Salvador. Lillian Custom Homes

Property Owner(s):

Arbors WG Development, LLC

Site Acreage:

41.709 acres

Number of Lots:

127 lots

Number of Dwelling Units:

125 units

Park Land Dedication:

Cash in lieu of park land dedication for the property is set at

\$50,000.00. This fee must be paid before the plat is filed.

Adequate Public Facilities:

Adequate public facilities are available for this location.

SUBJECT PROPERTY

General Location:

North of Hwy 287 on Hedgewood Dr.

Parcel ID Number(s):

267116

Current Zoning:

PD-SF-2

Existing Use:

Undeveloped with exception of culvert installation

Platting History:

1009 H Sange Survey

Site Aerial:

#### **STAFF CONTACT INFORMATION**

Prepared by:
Chris Webb
Planner
cwebb@waxahachie.com

Reviewed by:
Shon Brooks, AICP
Director of Planning
sbrooks@waxahachie.com

KNOW ALL MEN BY THESE PRESENTS:

BDRG of that cereal bit that a parted of that shaded in the 1 Starret Survey, Abstract Ha. 1024, and in the H. Strage Survey, Abstract Ha. 1000, we the City of florauthodes. The Doubly, Hours, and being no port of a coded 4.1.1% burner that all bus transport to ARBORS NO DONLLONDED. ILC by deed received as instrument Ha. 1618044, Officed Recents, Die Courty, fees (1995CI), and being more particularly described as instrument.

BECRAMME of a 3/4" step ppe laured in said Senga Saring for the goodbests corner of said Arbon NG Development troot, and being the some for this Justi, and being the series of Selfs o

THEREX South BET\$12" West, 1830.15 feet (David - N 8672700" W) pleasy the south fee of soid Advant WG Development tract and this last, and story a reach fee of said Advant WG Development tract and this last case and the soil of 1/2" store in ord still her southered the southered that the southered the southered to receive it is called 1280.8 feets that is described by Marth Metership, MG 1281 CPRICT;

MEMICE (Acth 024102" [cat, 853.15] feet doong a west fam at the back and with the west fam and 12.9863 cores to a 157 stew that set for a northwest corner of this core, and personal the fact and the fact of the

THEOREM INSTACON E, 99.47 feet along a morth line of this brest and along a south line of sould hedgenedd Other to a 1/2" sheel rod found for conner, sould point being the nontherest conner of Lot 1, Stock 10 of the Arbor at 1980es Chore addition;

FRENCE Seads 8472/18" East, 120.00 feet along a north line of bis tract and along the south line of 1, Black 10 to a 1/2" steel rod flowed for a northwest corner of bis tract, and being in the seat fine of Lintae Lane ( 50° R.C.M. ) per the piet of the Arbor at Willow Greet. THENCE SOAR 023617" West, 73.45 feet along on east live of this tract and the event live of Lat 1, Block 10 to 8 1/2" stree rad found for the mandhment corner of Lat 1, Block 10;

THENCE South OTILIDS West, 17,85 feet along on soat live of this thock and doing the west live of Livinge Lare to a 1/2" steet nod wet for an interfor center of this pract, and being the boulthoest conter of soat Livinge Lare R.C.W.;

THENCE along the northerly lines of this track and the southerly lines of Black 11 of the Arbar at Wilson Crone Addition as follows

Secto REVITY Cest, 10.13 feet to 0.17 sees one set for correct Secto BETS-15. Cest, 0.02.2 feet to 0.17 sees one found to correct Secto BETS-15. Cest, 0.03.2 feet to 0.17 sees one found to correct Secto BETS-16. Cest, 0.03.6 feet to 0.17 sees one found to correct Secto BETS-17 Cest, 0.03.6 feet to 0.17 sees one found to correct Secto BETS-17 Cest, 0.03.8 feet to 0.17 sees one found to correct week Secto, 11-17 of Cest, 0.03 feet to 0.17 sees one found to correct

100 HDMC North 1718'76" last, 115.27 feet abong a northeest live of this tract and a southeast live of Back 11 of the Arbor at 170e Crose Addition to a 1/10" street rad and for the northeast corner of Back 11; interior comer of this tract, and being a southeast corner of the Araor at William Grave Additions

THOMES North 2014/31° Easy, 6.28.7 feet along a northwest leve of this tract and a wouthwest leve of the Jeber of Willer Deve Addition to a 1/2" steel rad set tor an interior connect at this incidence of the fract, and being a northwest connect the Addition;

MDICE North 6472702" West, 8.04 feet along a moutheast line of this tract and along a north-east line of the Arbor at Willow Grove to a 1/2" steel rad found for the east convert of this loval:

DENCE plang the west lines of this tract and the east lines of Back 8 of The Johan at Wilder Grove as Indians.

Neath (24)20° East, 10834 feet to a 1/2° steel root found for commer; Neath 05/23/4° East, 1886 feet to a 1/2° steel root steel root steel root steel root steel root steel root steel Neath 05/23/4° East, 1886 feet to a 1/2° steel root steel root root; Neat Neath 223/102° East, 18500 feet to a 1/2° steel root steel for one root steel root on seet comer at MADM 7 of tood Arbor addition;

THENCE South 793126" East, 50.42 feet boing a northwest fine of the tract and along a nouthwest line of Abets Drive ( 50° R.D.W. ) per the plat of the Azor of Wilen Grove to a 1/2" steel rad set for comer; THORE South 6705'14" East, 636.81 feet along a northeast line of this tract and along a southeast line of social Back 1 to a 1/2" steel rad found for corner;

THOUSE South 7879'sta" East, 116.00 feet along a northeest line of this tract and a bouchheest line of Block 9 of The Arban at William Chare to a 1/2" steel nod found for comer

THORICS North 2250/36" (eat, 20.05 feel along a northwest fee of this track and plang a woutheast line all Sumac Drive at 11 he Amor at William Grave is a 1/2" stiser rad but has a seast corner of this track, and being in the north line of hald Sumac Drive; INCHEC Horth 11:30537 (set, 83.80 leet above a west fine of this front and an east fine of Block 9 of The Answ at Wilson Grove is a 1/2" steet rat set for a west conner of bis treat, and being in the sauth fine of Sumac Direc ( 50° R.C.W. ) per the plat of The Arbor of Wilson Grove;

DEDICE North \$725/31" East, 120,14 feet along a northwest fine of Use Unct and the mouthwest fine of Back | of the Arbor of Whom Grove to a 1,17" steel rad found for an interfer commer of total commercial bear and on east commercial and above additions.

THENCE North 8704'21" seet, 31.83 feet, olong a southwest live of their tract and a northwest live of Surnac Other of 1/2" steet not found for a vert corner of this tost, add point also being in the north live of sout Surnac Other, and also being the wortheast corner of Lat 4, in Black 3 of add Arbor addition;

PHONCE North 8716'31" West, 78.98 level doing a machinest line of this tract and a northeast few of Block 5 of the Arbor audition to a 1/1" steel rod found in the east line of seed scenes corner of Lot 4 of Block 5 of and Arbor audition; MENCE Newth 225256° Isaal, 10005 feet shown a noothness like od this licet and a southness like of void Abera Ohive to a 1/2° steel nad faund for a north conner of this licet, and see being a southness commer of Last 3 in Block 5 of soid Arbor catallion: NATICE South 8704/58" East, 272.78 that belong a northeast live of this tract and along a wouthwest live of Block 5 of the Angor at William Coren addition to a 1/2" stack set for the members tower of this first be veet live of a case 137.37 acts tract on described by instrument No. 1627246, OMICE, and being the woodheast corner of Lak 1 in Block 5 of sold Angor addition:

IMENIC South 01'55'02" [cm., 405.96 feet [Deed - \$ 00'22'10" [5] slowed the sent lime of this freet and seid Africa ... (Development trust, and sizeng the sent lime of said 137.37 sent local format for the terminant lime is the Scherick Sorey and the 3.0 "Impat Sorey, Astroct No. 1182, and provide being the sentherest corner of the distressed GAS are the terminant limes, and the subfreest corner of the distressed GAS are the terminant limes, and the subfreest corner of the distressed GAS are the terminant limes.

PRINCE South 01'5274" fast, 901.68 (est (Deed - S 00'12'10" E) into soid Songe Survey abong the east line of this tract and soid Arbors MC Development tract, and abong the east line of soid 64.94 scree test to the PORT OF BECAMENT and conditining approximately 41.170 acres of sond 14.94 scree that to the PORT OF BECAMENT and conditining approximately 41.170 acres of sond.