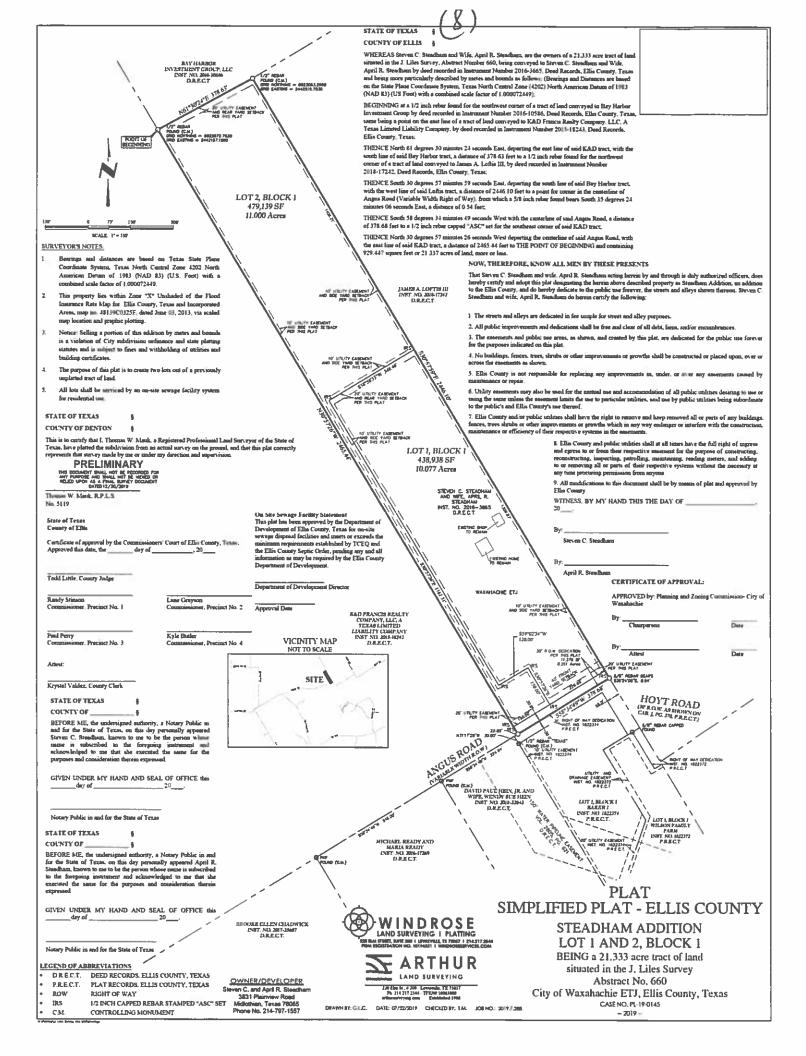

#### **CAPTION**

Consider request by Grayson Ceballos, Windrose Land Surveying, for a Plat of Steadham Addition for 2 lots being 21.333 acres situated in the J. Liles Survey, Abstract 660 (Property ID 263967) in the Extra Territorial Jurisdiction - Owner: Steven C & April R Steadham (PL-19-0145)

#### **APPLICANT REQUEST**

The purpose of this request is to establish two (2) platted legal lots for single family use.

**CASE INFORMATION** 

Applicant:

Grayson Cebellos, Windrose Land Surveying

Property Owner(s):

Steven and April Steadham

Site Acreage:

21.333 acres

Number of Lots:

2 lots

Number of Dwelling Units:

1 unit

Park Land Dedication:

ETJ (N/A)

Adequate Public Facilities:

Staff received a Water Utility Provider's Endorsement from BVB SUD stating that adequate public facilities were available to this property and that adequate fire flow is established for this

property.

SUBJECT PROPERTY

General Location:

100 Angus Rd

Parcel ID Number(s):

263967

Current Zoning:

ETJ (N/A)

Existing Use:

A single family residence sits in the NW side of the property.

Platting History:

660 J LILES Survey

Site Aerial: