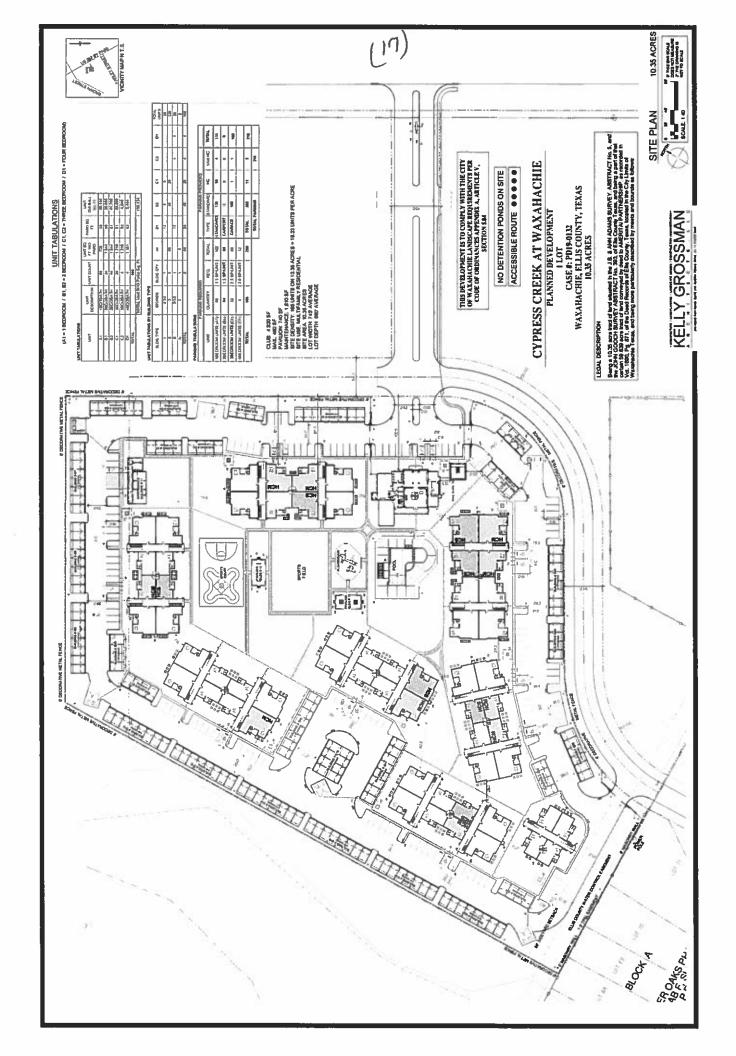

development is subject to the MF-2 District Regulations and Performance Standards.

Amenities: The development will exceed the minimum requirement of at least 4 amenities from the list provided in the Waxahachie Code of Ordinances. The following amenities will be incorporated in the development: Exercise Facility, Sport Court and Field, Swimming Pool, Playground Tot Lot, and Improved Picnic Areas. In addition, the development will Provide connectivity to the adjacent hike/bike trail (Brown Singleton Trail).

**Project Phasing:** The project is anticipated to be constructed in nine phases. Construction is expected to take approximately 16-18 months upon commencement.

Management Associations: Bonner Carrington Property Management (BCPM) will be the management association for the project.





| Topics (III)   |