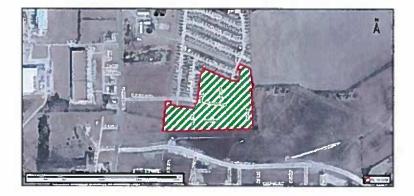

SUBJECT PROPERTY

General Location:

North of Hwy 287 on Hedgewood Dr.

Parcel ID Number(s):

267116

Current Zoning:

PD-SF-2

Existing Use:

Undeveloped with exception of culvert installation

Platting History:

1009 H Sange Survey

Site Aerial:

#### **RECOMMENDATION**

Based on the details provided in this Staff Report and the present status of the documents subject to the request, the Planning and Zoning Department recommends:

| ☐ Disapprova | al |
|--------------|----|
|--------------|----|