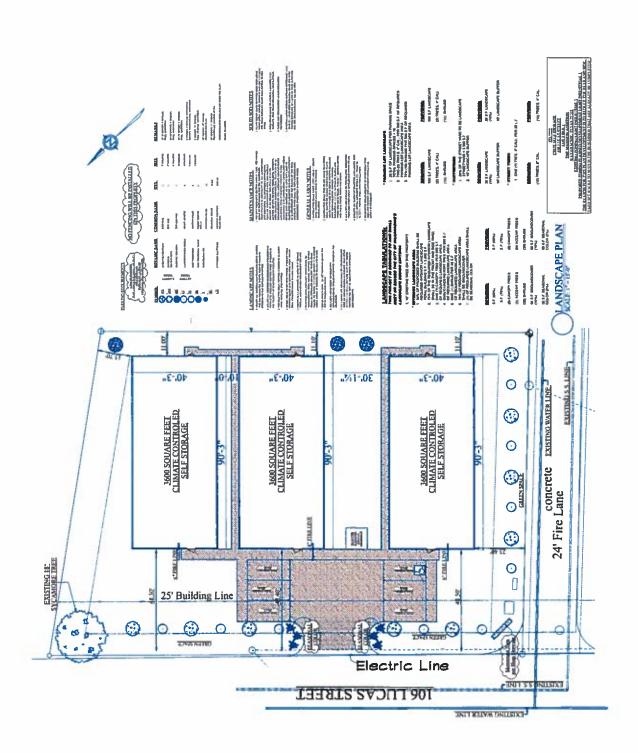

#### Action:

Ms. Bonney Ramsey moved to approve items a. and b. on the Consent Agenda. Ms. Betty Square Coleman seconded, All Ayes.

5. Continue Public Hearing on a request by James Pool, Cross Development, for a Specific Use Permit (SUP) for Auto Repair (Major) use within a Commercial zoning district, located at 2001 Corporate Parkway (Property ID 273977) – Owner: LEDBETTER REAL ESTATE LTD (SU-19-0133)

Chairman Keeler continued the Public Hearing and announced the applicant requested to continue SU-19-0133 to the January 14, 2020 Planning & Zoning Commission.

#### 6. Consider recommendation of Zoning Change No. SU-19-0133 Action:

Mr. David Hudgins moved to continue the Public Hearing on a request by James Pool, Cross Development, for a Specific Use Permit (SUP) for Auto Repair (Major) use within a Commercial zoning district, located at 2001 Corporate Parkway (Property ID 273977) – Owner: LEDBETTER REAL ESTATE LTD (SU-19-0133) to the January 14, 2020 Planning & Zoning Commission meeting. Mr. Erik Test seconded, All Ayes.