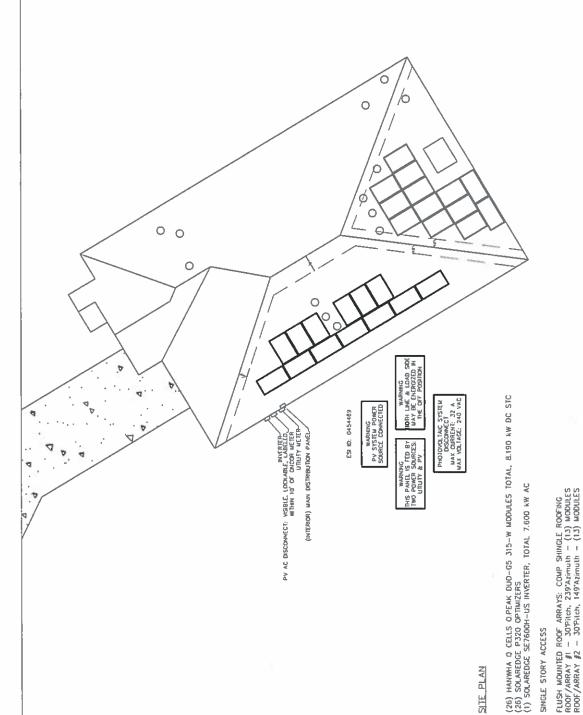

## Planning & Zoning Department Zoning Staff Report

Case: SU-19-0164

Planning & Zoning Commission:

January 14, 2020

City Council:

January 21, 2020

#### **CAPTION**

**Public Hearing** on a request by Amy Carlisle, Green Light Solar, for a Specific Use Permit (SUP) for **Rooftop Solar Panel System** use within a Planned Development-Single Family-2 zoning district located at 110 Broken Arrow Street (Property ID 267494) — Owner: Lisa H Barshofsky and Karen Hadley (SU-19-0164)

#### **APPLICANT REQUEST**

The purpose of this request it to permit the use of residential solar panels.

**CASE INFORMATION** 

Applicant:

Amy Carlisle, Green Light Solar

Property Owner(s):

Lisa Barshofsky

Site Acreage:

#### **PLANNING ANALYSIS**

The applicant seeks to install solar panels on the roof of the single family residence. Per the City of Waxahachie Zoning Ordinance, solar panels are permitted with a Specific Use Permit, and must be installed so that they do not front onto the right-of-way. According to the current site plan submitted by the applicant, there will be no solar panel systems facing the public ROW.