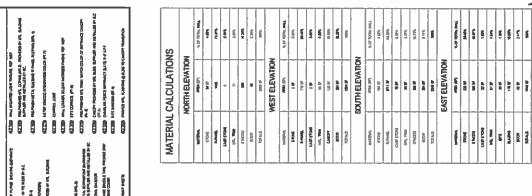

Chairman Keeler opened the Public Hearing.

Mr. Collins presented PD-19-0159 noting the applicant is requesting to revise the existing Planned Development to construct an approximately 20,000 square foot addition to an existing 485,000 square foot movie theater. The addition includes an Arcade, which requires a Specific Use Permit in this zoning district. He noted staff recommended approval as presented.

Mr. Webb presented RP-19-0160 noting the replat is to adjust utility and Right-of-Way easements as well as move a fire lane so a new addition can be added onto the current theater.