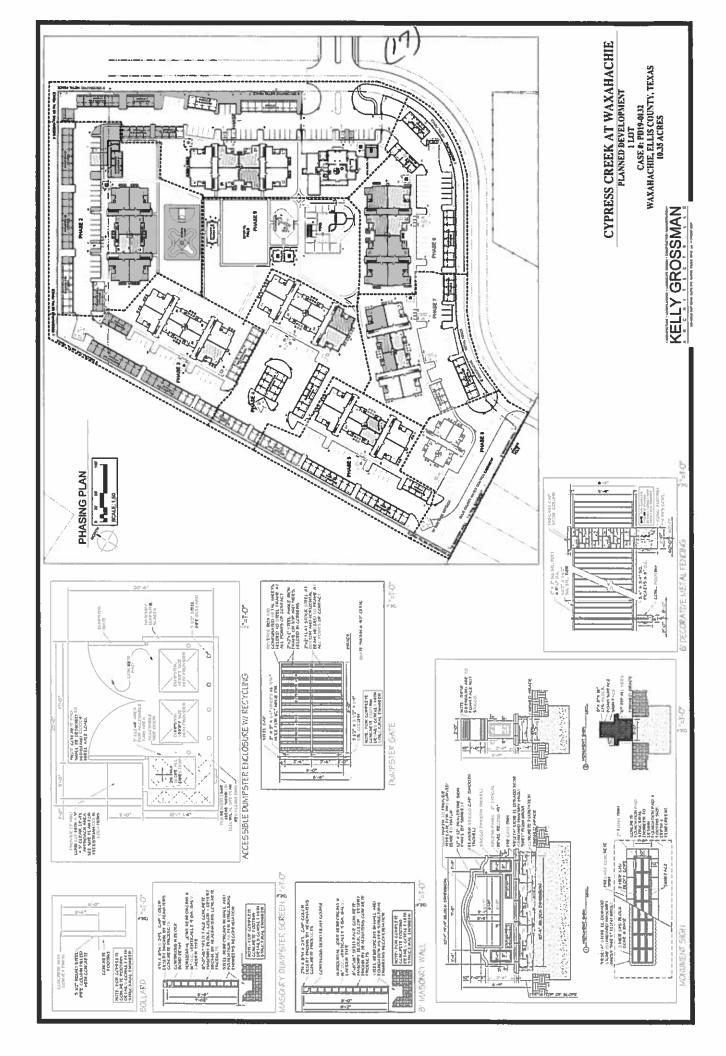

evelopment is subject to the MF-2 District Regulations and Performance Standards.

Amenities: The development will exceed the minimum requirement of at least 4 amenities from the list provided in the Waxahachie Code of Ordinances. The following amenities will be incorporated in the development: Exercise Facility, Sport Court and Field, Swimming Pool, Playground Tot Lot, and Improved Picnic Areas. In addition, the development will Provide connectivity to the adjacent hike/bike trail (Brown Singleton Trail).

**Project Phasing:** The project is anticipated to be constructed in nine phases. Construction is expected to take approximately 16-18 months upon commencement.

Management Associations: Bonner Carrington Property Management (BCPM) will be the management association for the project.





| Topics (III)   |