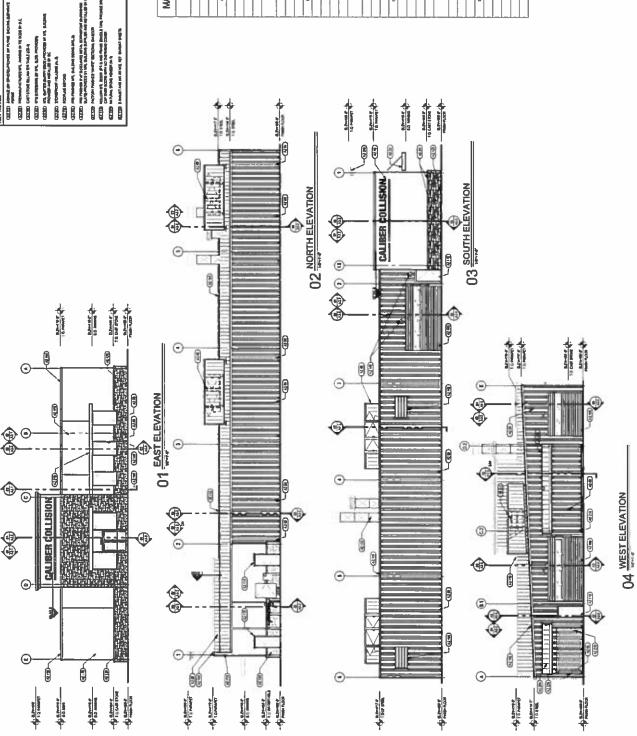

Chairman Keeler opened the Public Hearing.

Mr. Collins presented PD-19-0159 noting the applicant is requesting to revise the existing Planned Development to construct an approximately 20,000 square foot addition to an existing 485,000 square foot movie theater. The addition includes an Arcade, which requires a Specific Use Permit in this zoning district. He noted staff recommended approval as presented.

Mr. Webb presented RP-19-0160 noting the replat is to adjust utility and Right-of-Way easements as well as move a fire lane so a new addition can be added onto the current theater.