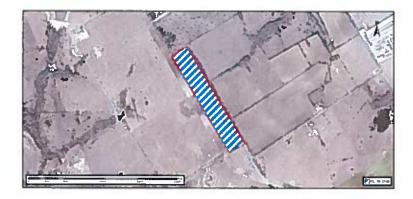

#### **APPLICANT REQUEST**

The purpose of this request is to establish two (2) platted legal lots for single family use.

**CASE INFORMATION** 

Applicant:

Grayson Cebellos, Windrose Land Surveying

Property Owner(s):

Steven and April Steadham

Site Acreage:

21.333 acres

Number of Lots:

2 lots

Number of Dwelling Units:

1 unit

Park Land Dedication:

ETJ (N/A)

Adequate Public Facilities:

Staff received a Water Utility Provider's Endorsement from BVB SUD stating that adequate public facilities were available to this property and that adequate fire flow is established for this

property.

SUBJECT PROPERTY

General Location:

100 Angus Rd

Parcel ID Number(s):

263967

Current Zoning:

ETJ (N/A)

Existing Use:

A single family residence sits in the NW side of the property.

Platting History:

660 J LILES Survey

Site Aerial: