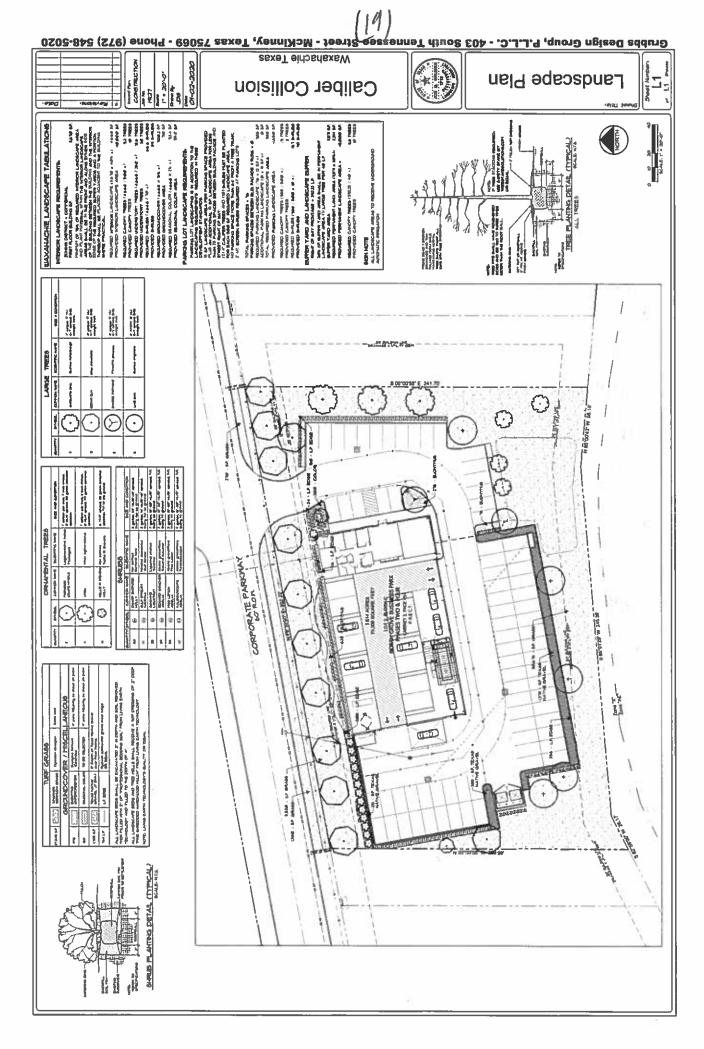

Planner Chris Webb presented PL-19-0142 noting the applicant is requesting to subdivide an existing lot into nine residential lots and three common areas for an approved townhome development. Staff recommended approval as presented.

Mr. Jim Phillips noted the 18 foot access easement instead of the city requested 24 foot easement on the plat.

Chairman Keeler asked if the curb will be curved so people can see traffic coming and Mr. Mark Thedford noted yes.

#### Action:

Mr. David Hudgins moved to approve a request by Mark Thedford, Akamai Designs, for a Plat of Creekwood Townhomes for 9 residential lots and 3 common areas being 2.257 acres situated in the S.M. Durrett Survey, Abstract 272 (Property ID 182093) - Owner: Akamai Designs Inc. (PL-19-0142). Ms. Betty Square Coleman seconded, All Ayes.