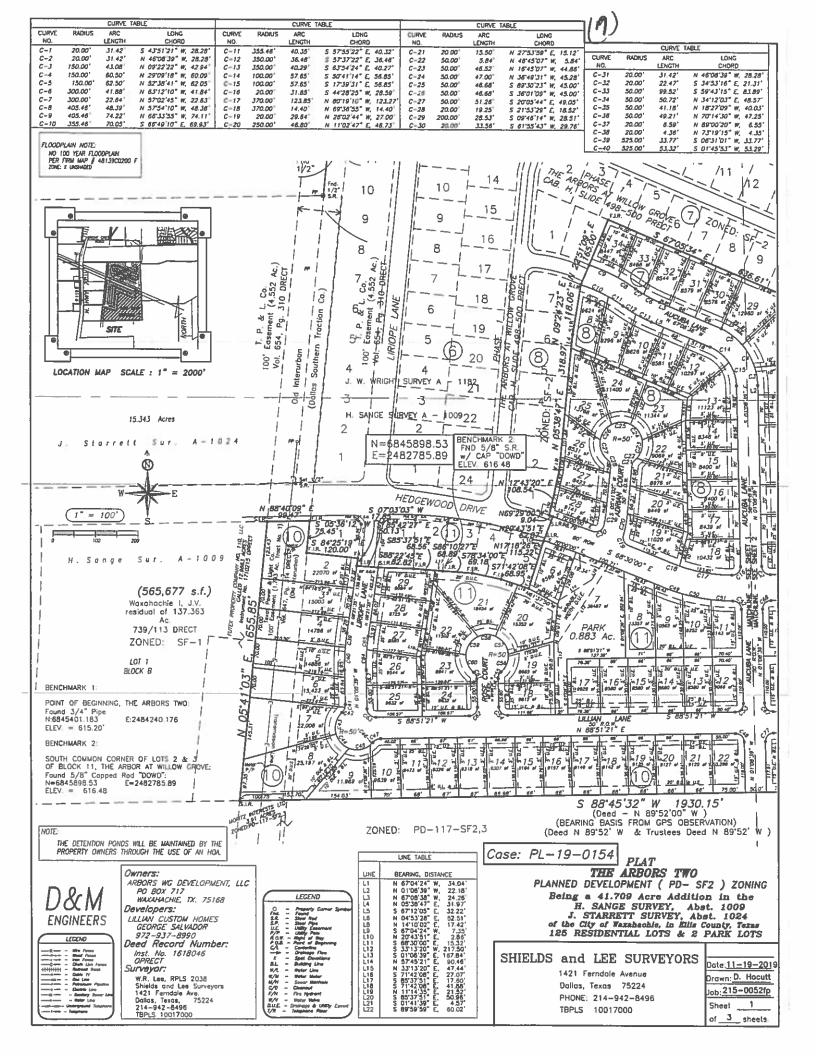

## Planning & Zoning Department Plat Staff Report

Case: PL-19-0154

**MEETING DATE(S)** 

Planning & Zoning Commission:

January 14, 2020

**CAPTION** 

Consider request by George Salvador, Lillian Custom Homes, for a Plat of The Arbors Two for 125 residential lots and 2 park lots being 41.709 acres situated in the H Sange Survey, Abstract 1009 and the J Starrett Survey, Abstract 1024 (Property ID 267116) - Owner: Arbors WG Development LLC (PL-19-0154)

**APPLICANT REQUEST** 

The applicant is requesting a plat to create a second addition to the Arbor at Willow Grove.

**CASE INFORMATION** 

Applicant:

George Salvador. Lillian Custom Homes

Property Owner(s):

Arbors WG Development, LLC

Site Acreage:

41.709 acres

Number of Lots:

127 lots

Number of Dwelling Units:

125 units

Park Land Dedication:

Cash in lieu of park land dedication for the property is set at

\$50,000.00. This fee must be paid before the plat is filed.

Adequate Public Facilities:

Adequate public facilities are available for this location.

SUBJECT PROPERTY

General Location:

North of Hwy 287 on Hedgewood Dr.

Parcel ID Number(s):

267116

Current Zoning:

PD-SF-2

Existing Use:

Undeveloped with exception of culvert installation

Platting History:

1009 H Sange Survey

Site Aerial:

#### **STAFF CONTACT INFORMATION**

Prepared by:
Chris Webb
Planner
cwebb@waxahachie.com

Reviewed by:
Shon Brooks, AICP
Director of Planning
sbrooks@waxahachie.com

KNOW ALL MEN BY THESE PRESENTS:

BDRG of that cereal bit that a parted of that shaded in the 1 Starret Survey, Abstract Ha. 1024, and in the H. Strage Survey, Abstract Ha. 1000, we the City of florauthodes. The Doubly, Hours, and being no port of a coded 4.1.1% burner that all bus transport to ARBORS NO DONLLONDED. ILC by deed received as instrument Ha. 1618044, Officed Recents, Die Courty, fees (1995CI), and being more particularly described as instrument.

BECRAMME of a 3/4" step ppe laured in said Senga Saring for the goodbests corner of said Arbon NG Development troot, and being the some for this Justi, and being the series of Selfs o

THEREX South BET\$12" West, 1830.15 feet (David - N 8672700" W) pleasy the south fee of soid Advant WG Development tract and this last, and story a reach fee of said Advant WG Development tract and this last case and the soil of 1/2" store in ord still her southered the southered that the southered the southered to receive it is called 1280.8 feets that is described by Marth Metership, MG 1281 CPRICT;

MEMICE (Acth 024102" [cat, 853.15] feet doong a west fam at the back and with the west fam and 12.9863 cores to a 157 stew that set for a northwest corner of this core, and personal the fact and the fact of the

THEOREM INSTACON E, 99.47 feet along a morth line of this brest and along a south line of sould hedgenedd Other to a 1/2" sheel rod found for conner, sould point being the nontherest conner of Lot 1, Stock 10 of the Arbor at 1980es Chore addition;

FRENCE Seads 8472/18" East, 120.00 feet along a north line of bis tract and along the south line of 1, Black 10 to a 1/2" steel rod flowed for a northwest corner of bis tract, and being in the seat fine of Lintae Lane ( 50° R.C.M. ) per the piet of the Arbor at Willow Greet. THENCE SOAR 023617" West, 73.45 feet along on east live of this tract and the event live of Lat 1, Block 10 to 8 1/2" stree rad found for the mandhment corner of Lat 1, Block 10;

THENCE South OTILIDS West, 17,85 feet along on soat live of this thock and doing the west live of Livinge Lare to a 1/2" steet nod wet for an interfor center of this pract, and being the boulthoest conter of soat Livinge Lare R.C.W.;

THENCE along the northerly lines of this track and the southerly lines of Black 11 of the Arbar at Wilson Crone Addition as follows

Secto REVITY Cest, 10.13 feet to 0.17 sees one set for correct Secto BETS-15. Cest, 0.02.2 feet to 0.17 sees one found to correct Secto BETS-15. Cest, 0.03.2 feet to 0.17 sees one found to correct Secto BETS-16. Cest, 0.03.6 feet to 0.17 sees one found to correct Secto BETS-17 Cest, 0.03.6 feet to 0.17 sees one found to correct Secto BETS-17 Cest, 0.03.8 feet to 0.17 sees one found to correct week Secto, 11-17 of Cest, 0.03 feet to 0.17 sees one found to correct

100 HDMC North 1718'76" last, 115.27 feet abong a northeest live of this tract and a southeast live of Back 11 of the Arbor at 170e Crose Addition to a 1/10" street rad and for the northeast corner of Back 11; interior comer of this tract, and being a southeast corner of the Araor at William Grave Additions

THOMES North 2014/31° Easy, 6.28.7 feet along a northwest leve of this tract and a wouthwest leve of the Jeber of Willer Deve Addition to a 1/2" steel rad set tor an interior connect at this incidence of the fract, and being a northwest connect the Addition;

MDICE North 6472702" West, 8.04 feet along a moutheast line of this tract and along a north-east line of the Arbor at Willow Grove to a 1/2" steel rad found for the east convert of this loval:

DENCE plang the west lines of this tract and the east lines of Back 8 of The Johan at Wilder Grove as Indians.

Neath (24)20° East, 10834 feet to a 1/2° steel root found for commer; Neath 05/23/4° East, 1886 feet to a 1/2° steel root steel root steel root steel root steel root steel root steel Neath 05/23/4° East, 1886 feet to a 1/2° steel root steel root root; Neat Neath 223/102° East, 18500 feet to a 1/2° steel root steel for one root steel root on seet comer at MADM 7 of tood Arbor addition;

THENCE South 793126" East, 50.42 feet boing a northwest fine of the tract and along a nouthwest line of Abets Drive ( 50° R.D.W. ) per the plat of the Azor of Wilen Grove to a 1/2" steel rad set for comer; THORE South 6705'14" East, 636.81 feet along a northeast line of this tract and along a southeast line of social Back 1 to a 1/2" steel rad found for corner;

THOUSE South 7879'sta" East, 116.00 feet along a northeest line of this tract and a bouchheest line of Block 9 of The Arban at William Chare to a 1/2" steel nod found for comer

THORICS North 2250/36" (eat, 20.05 feel along a northwest fee of this track and plang a woutheast line all Sumac Drive at 11 he Amor at William Grave is a 1/2" stiser rad but has a seast corner of this track, and being in the north line of hald Sumac Drive; INCHEC Horth 11:30537 (set, 83.80 leet above a west fine of this front and an east fine of Block 9 of The Answ at Wilson Grove is a 1/2" steet rat set for a west conner of bis treat, and being in the sauth fine of Sumac Direc ( 50° R.C.W. ) per the plat of The Arbor of Wilson Grove;

DEDICE North \$725/31" East, 120,14 feet along a northwest fine of Use Unct and the mouthwest fine of Back | of the Arbor of Whom Grove to a 1,17" steel rad found for an interfer commer of total commercial bear and on east commercial and above additions.

THENCE North 8704'21" seet, 31.83 feet, olong a southwest live of their tract and a northwest live of Surnac Other of 1/2" steet not found for a vert corner of this tost, add point also being in the north live of sout Surnac Other, and also being the wortheast corner of Lat 4, in Black 3 of add Arbor addition;

PHONCE North 8716'31" West, 78.98 level doing a machinest line of this tract and a northeast few of Block 5 of the Arbor audition to a 1/1" steel rod found in the east line of seed scenes corner of Lot 4 of Block 5 of and Arbor audition; MENCE Newth 225256° Isaal, 10005 feet shown a noothness like od this licet and a southness like of void Abera Ohive to a 1/2° steel nad faund for a north conner of this licet, and see being a southness commer of Last 3 in Block 5 of soid Arbor catallion: NATICE South 8704/58" East, 272.78 that belong a northeast live of this tract and along a wouthwest live of Block 5 of the Angor at William Coren addition to a 1/2" stack set for the members tower of this first be veet live of a case 137.37 acts tract on described by instrument No. 1627246, OMICE, and being the woodheast corner of Lak 1 in Block 5 of sold Angor addition:

IMENIC South 01'55'02" [cm., 405.96 feet [Deed - \$ 00'22'10" [5] slowed the sent lime of this freet and seid Africa ... (Development trust, and sizeng the sent lime of said 137.37 sent local format for the terminant lime is the Scherick Sorey and the 3.0 "Impat Sorey, Astroct No. 1182, and provide being the sentherest corner of the distressed GAS are the terminant limes, and the subfreest corner of the distressed GAS are the terminant limes, and the subfreest corner of the distressed GAS are the terminant limes.

PRINCE South 01'5274" fast, 901.68 (est (Deed - S 00'12'10" E) into soid Songe Survey abong the east line of this tract and soid Arbors MC Development tract, and abong the east line of soid 64.94 scree test to the PORT OF BECAMENT and conditining approximately 41.170 acres of sond 14.94 scree that to the PORT OF BECAMENT and conditining approximately 41.170 acres of sond.