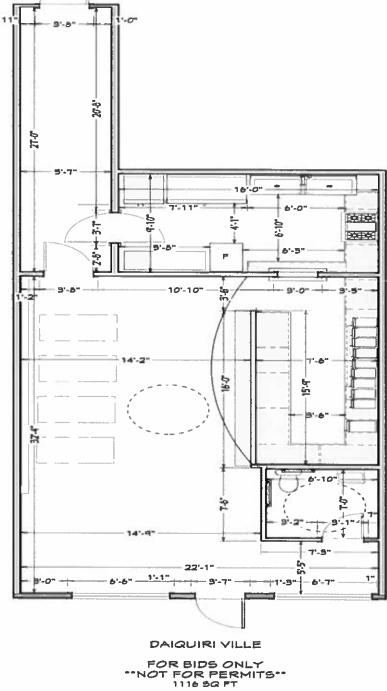

ie requirements as well as adhere to TABC provisions, as defined in the Alcoholic Beverage Code of the State of Texas.
  - 2. The operator must maintain compliance with State regulations and local ordinances for food service operations.
  - 3. If approved, the City Council shall have the right to review the Specific Use Permit after 12-months if needed.

## **ATTACHED EXHIBITS**

- 1. Floor Plan
- 2. Business Plan
- 3. Menu
- 4. PON Responses

## **APPLICANT REQUIREMENTS**

1. If approved by City Council, applicant can apply for building permits from the Building and Community Services Department.

(20

### **STAFF CONTACT INFORMATION**

Prepared by: Colby Collins Senior Planner ccollins@waxahachie.com

Reviewed by: Shon Brooks, AICP Director of Planning <u>sbrooks@waxahachie.com</u>









## **Business Plan**

Daiquiriville is a local family-based business that will provide food, beer and wine-based Daiquiris. It is owned by Staci, Tina, Lou and Bobby Dean, all Ellis county residents for about 12 years. They are excited to be the first to bring this trendy concept to Waxahachie. This unique service will provide the residence of Waxahachie not only an opportunity to entertain at home with restaurant style beverages but also the opportunity to escape reality with our sit in Daiquiri Bar and food selections.

Daiquiris will be served in gallon, half gallon, 32oz and 16 oz sizes and offered in a variety of flavors. Daiquiris will be mixed with a flavor concentrate and wine in a Daiquiri machine and served frozen. There will be a kitchen and the food menu will range from fri