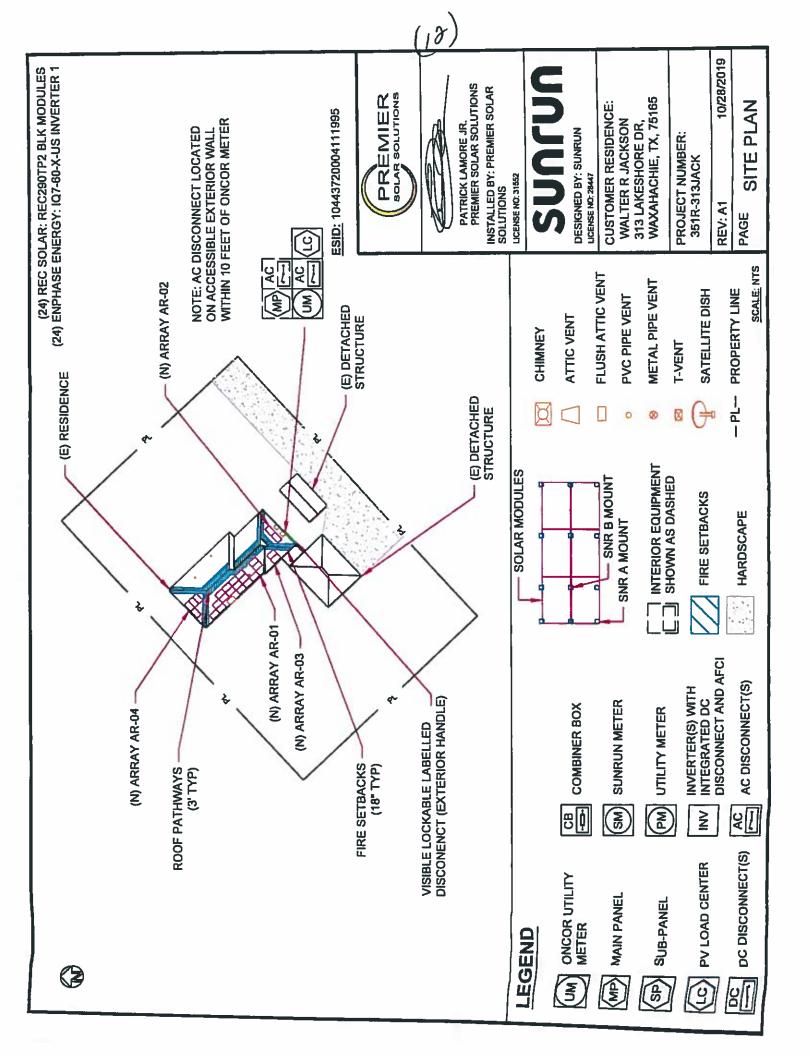

otices were mailed to property owners within 200 feet of the request. In addition, a notice was published in the Waxahachie Sun and a sign was visibly posted at the property.

#### **RECOMMENDATION**

Based on the details provided in this Staff Report and the present status of the documents subject to the request, the Planning and Zoning Department recommends:

- Denial
- Approval, as presented.
- Approval, per the following comments:

#### ATTACHED EXHIBITS

1. Site Plan

### APPLICANT REQUIREMENTS

1. If approved by City Council, applicant can apply for building permits from the Building and Community Services Department.

(18)

#### STAFF CONTACT INFORMATION

Prepared by: Chris Webb Planner cwebb@waxahachie.com Reviewed by: Shon Brooks, AICP Director of Planning sbrooks@waxahachie.com



# **Planning & Zoning Department**

## **Zoning Staff Report**

### Case: SU-19-0150

### **MEETING DATE(S)**

Planning & Zoning Commission:

December 10, 2019

114

City Council:



### <u>CAPTION</u>

**Public Hearing** on a request by Bridget Wright, Marc Jones Construction LLC DBA Sunpro Solar, for a Specific Use Permit (SUP) for **Rooftop Solar Panel System** use within a Planned Development-Single Family-2 zoning district located at 131 Lariat Trail (Property ID 267480) – Owner: Gary R & Cynthia E Joslin (SU-19-0150)

#### **APPLICANT REQUEST**

The purpose of this request it to permit the use of residential solar panels.

| CASE INFORMATION<br>Applicant:        | Bridget Wright, Sunpro Solar                       |
|---------------------------------------|-------------------------