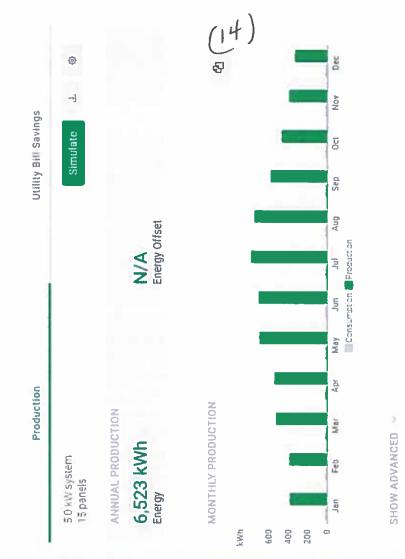

- a. Minutes of the regular Planning & Zoning Commission meeting of November 19, 2019
- b. Minutes of the Planning and Zoning Commission briefing of November 19, 2019
- 5. *Public Hearing* on a request by Steven Nelson, Marc Jones Construction LLC DBA Sunpro Solar, for a Specific Use Permit (SUP) for **Rooftop Solar Panel System** use within a Single Family-2 zoning district located at 200 Sycamore Street (Property ID 173402) Owner: Paul Beller & Glenda Buchanan (SU-19-0149)
- 6. *Consider* recommendation of Zoning Change No. SU-19-0149
- 7. *Public Hearing* on a request by Dalton Bradbury, Southfork Capital, for a Zoning Change from a Planned Development-30-Office zoning district to Planned Development-Single Family-3, with Concept Plan, located at 315 N Rogers (Property ID 193492) Owner: Southfork Capital LLC (PD-19-0147)
- 8. *Consider* recommendation of Zoning Change No. PD-19-0147