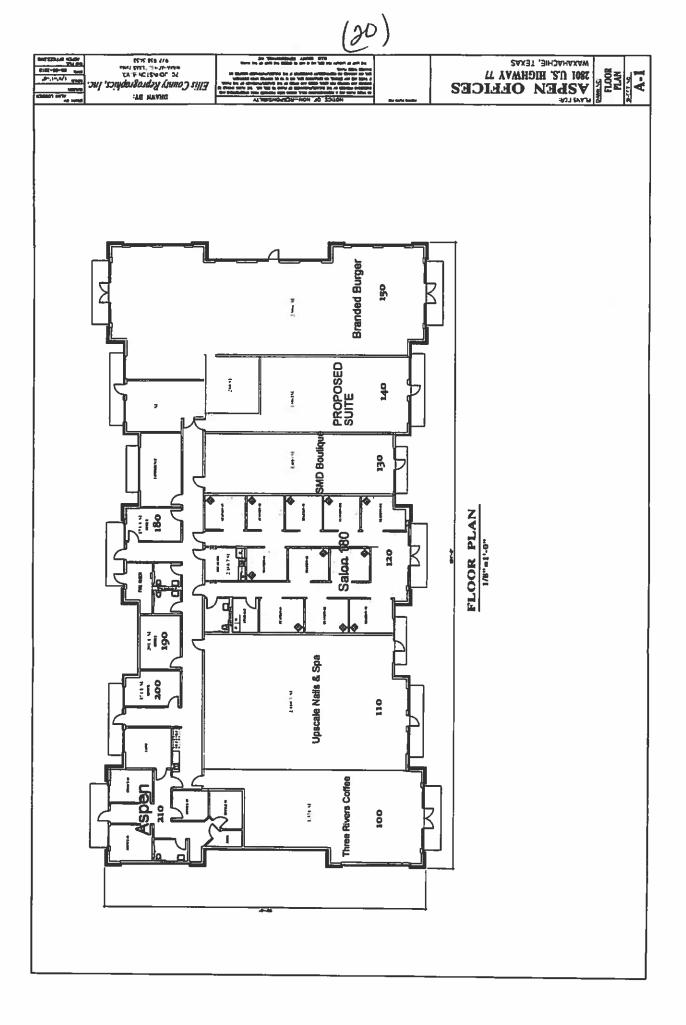

8. Consider request by Ricardo Doi, Petitt & Associates, for a Replat of Springside Estates Phase 1 to re-configure the easements along the dedicated Rights of Way, 88.651 acres (Property ID 273522, 273517, 273563, 273568, 273554, 273544, 273540, 273549, 273552, 273570, 273518, 273547, 273532, 273539, 273527, 273546, 273560, 273537, 273542, 273565, 273551, 273536, 273525, 273553, 273579, 273528, 273529, 273548, 273533, 273557, 273581, 273573, 273523, 273531, 273555, 273530, 273564, 273558, 273574, 273521, 273541, 273534, 273567, 273571, 273543, 273566, 273580, 273524, 273516, 273519, 273572, 273561, 273556, 273526, 273550, 273569, 273535, 273520, 273538 and 273559) in the Extra Territorial Jurisdiction - Owner: AKP Stillwater Partnership (RP-19-0138)

Mr. Webb reviewed RP-19-0138 noting the applicant is requesting a replat to update utility easements running through a portion of the property and to update location for monument signs. Staff recommended approval as presented.