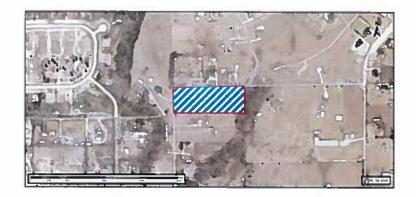

### **CAPTION**

**Consider** request by Michael Crocker, Canyon Creek, for a **Plat** of Palomino Estates for 4 residential lots being 5.043 acres situated in the W. Berry Survey, Abstract 73 (Property ID 180064) in the Extra Territorial Jurisdiction - Owner: Paula Upchurch Crabtree (PL-19-0141)

### APPLICANT REQUEST

The purpose of this request is to subdivide an existing lot into four (4) 1+ acre lots.

| CASE INFORMATION<br>Applicant:        | Michael Crocker, Canyon Creek                                                                                                                             |
|---------------------------------------|-----------------------------------------------------------------------------------------------------------------------------------------------------------|
| Property Owner(s):                    | Paula Ladd                                                                                                                                                |
| Site Acreage:                         | 5.043 acres                                                                                                                                               |
| Number of Lots:                       | 4 lots                                                                                                                                                    |
| Number of Dwelling Units:             | 1 unit                                                                                                                                                    |
| Park Land Dedication:                 | N/A (ETJ)                                                                                                                                                 |
| Adequate Public Facilities:           | A water letter was received from Sardis Lone Elm stating that adequate facilities are available for the property and that adequate fire flow was present. |
| SUBJECT PROPERTY<br>General Location: | 1032 Blackchamp Road                                                                                                                                      |
| Parcel ID Number(s):                  | 180064                                                                                                                                                    |
| Current Zoning:                       | N/A (ETJ)                                                                                                                                                 |
| Existing Use:                         | One (1) Single Family Residence is currently located on the property.                                                                                     |
| Platting History:                     | 73 WM BERRY Survey                                                                                                                                        |

Site Aerial: