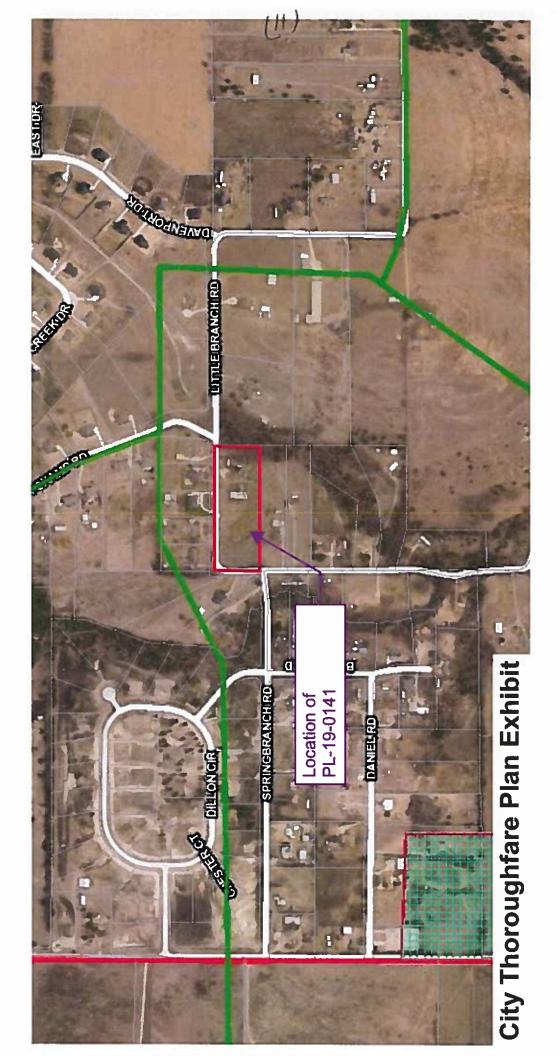

>light of the relation of the<br>light of the relation of the rel                                                                                                                                                                                                                                                                                                                                                                                                                                                                                                                                                                                                                                                                                                                                                            |



# **Planning & Zoning Department**

# **Zoning Staff Report**

### Case: SU-19-0140

### **MEETING DATE(S)**

Planning & Zoning Commission:

December 10, 2019

12

City Council:

December 16, 2019

### CAPTION

Public Hearing on a request by Kayla Sterling, Sunrun Installation Services Inc., for a Specific Use Permit (SUP) for Rooftop Solar Panel System use within a Planned Development-23-Single Family-1 zoning district located at 313 Lakeshore Drive (Property ID 174787) – Owner: Walter R Jackson (SU-19-0140)

### APPLICANT REQUEST

The purpose of this request is to permit the use of residential solar panels.

| CASE INFORMATION<br>Applicant:        | Kayla Sterling, Sunrun Installation Services Inc.  |
|---------------------------------------|--------------------------------------------