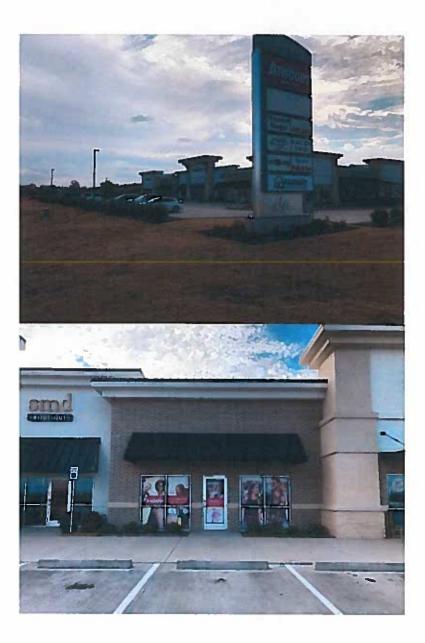

8. Consider request by Ricardo Doi, Petitt & Associates, for a Replat of Springside Estates Phase 1 to re-configure the easements along the dedicated Rights of Way, 88.651 acres (Property ID 273522, 273517, 273563, 273568, 273554, 273544, 273540, 273549, 273552, 273570, 273518, 273547, 273532, 273539, 273527, 273546, 273560, 273537, 273542, 273565, 273551, 273536, 273525, 273553, 273579, 273528, 273529, 273548, 273533, 273557, 273581, 273573, 273523, 273531, 273555, 273530, 273564, 273558, 273574, 273521, 273541, 273534, 273567, 273571, 273543, 273566, 273580, 273524, 273516, 273519, 273572, 273561, 273556, 273526, 273550, 273569, 273535, 273520, 273538 and 273559) in the Extra Territorial Jurisdiction - Owner: AKP Stillwater Partnership (RP-19-0138)

Mr. Webb reviewed RP-19-0138 noting the applicant is requesting a replat to update utility easements running through a portion of the property and to update location for monument signs. Staff recommended approval as presented.