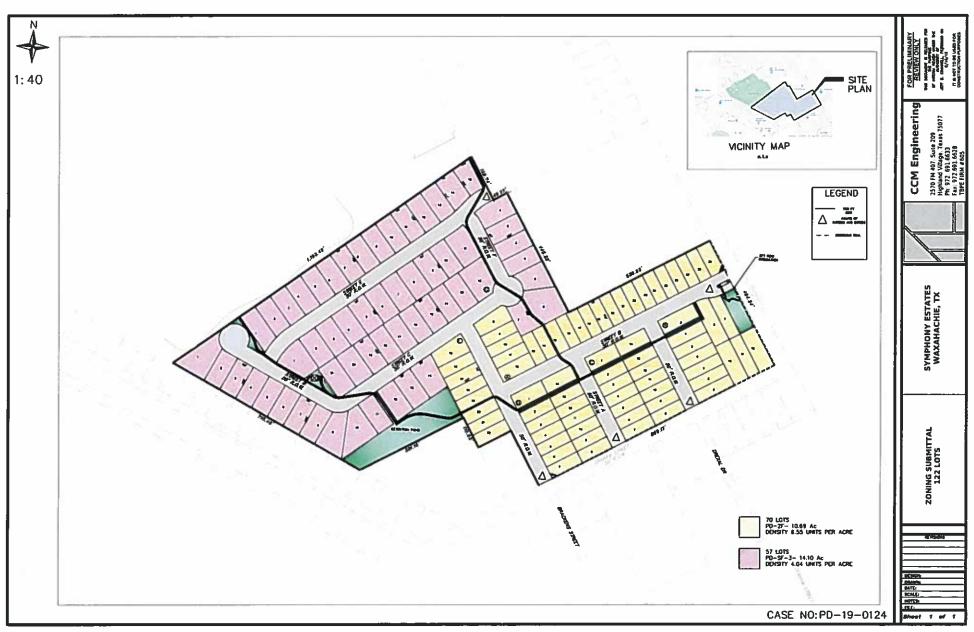

#### Proposed Use:

The applicant is requesting approval for a zoning change to accommodate development of 127 (70 patio home lots and 57 single family) mixed residential uses on 24.76 acres located at NW corner of Peters Street at Graham Street. The current zoning for the property consist of Single Family-3 and Multi-Family. Per the information provided in Table 2 and Table 3 (below), the applicant is not meeting all of the required development standards for the existing zoning. However, it should be noted that the subject property is located within the Infill Overlay.

The Concept Plan depicts a residential development that includes elements such as:

- Walking Trail
- Outdoor Common Area

# **ATTACHED EXHIBITS**

- 1. Concept Plan
- 2. Planned Development Revisions
- 3. Infill Development Overlay Standards
- 4. PON Responses