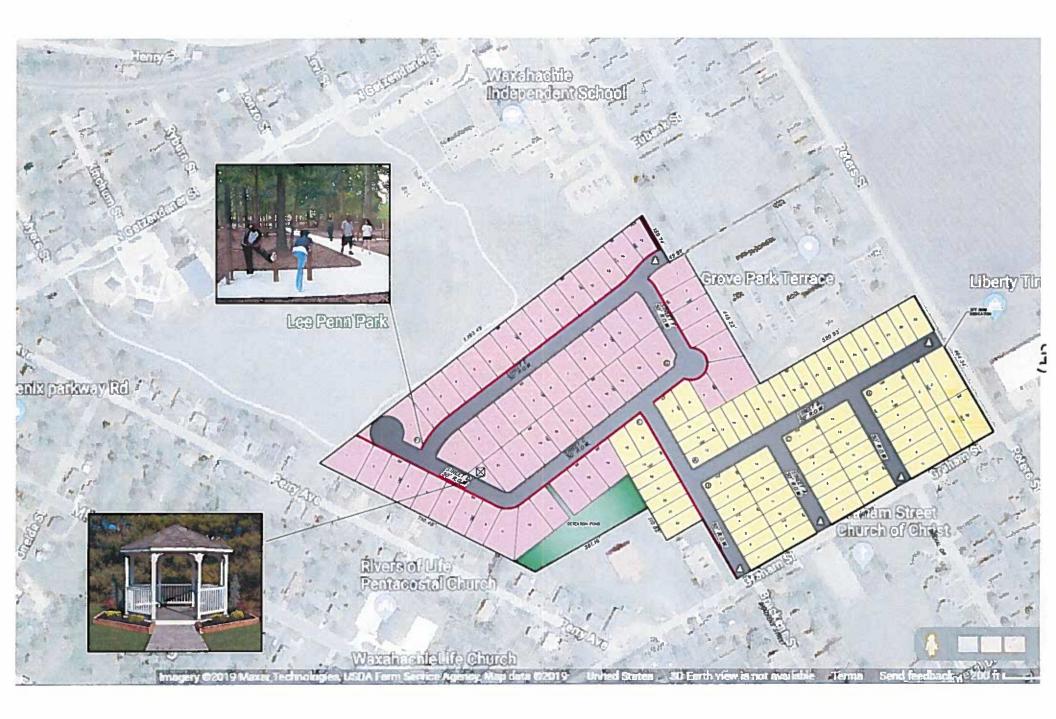

**CAPTION** 

Public Hearing on a request by Jeff Crannell, CCM Engineering, for a Zoning Change from a Planned Development-34-Multiple Family-1/General Retail, Single Family-3 and Multiple Family-1 zoning district to Planned Development-Single-Family Residential-3 and Planned Development-Two Family Residential, with Concept Plan, located at the NW corner of Peters Street at Graham Street (Property ID 193944) - Owner: WAXAHACHIE ISD (PD-19-0124)

Thoroughfare Plan:

The subject property is accessible via N. Getzendaner Ave. and Peters St.

Site Image:

The Concept Plan depicts a residential development that includes elements such as:

- Walking Trail
- Outdoor Common Area