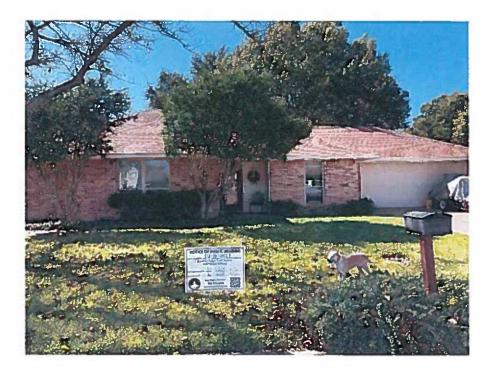

**Public Hearing** on a request by Amanda Doty, B&M Assessment Services, for a Specific Use Permit (SUP) for **Rooftop Solar Panel System** use within a Single Family-2 zoning district, located at 403 Johnston Blvd (Property ID 174966) – Owner: GLYNNIE J & BILLY R STONE (SU-19-0129)

403 Johnston Blvd

Parcel ID Number(s):

174966

Existing Use:

Single Family Residence

Adjoining Zoning & Uses:

| Direction Zoning |      | Current Use             |  |  |
|------------------|------|-------------------------|--|--|
| North            | SF-2 | Single Family Residence |  |  |
| East             | 2F   | Residential Duplex      |  |  |
| South            | SF-2 | Single Family Residence |  |  |
| West             | SF-2 | Single Family Residence |  |  |

Thoroughfare Plan:

This property is accessible via Johnston Blvd.

Site Image: