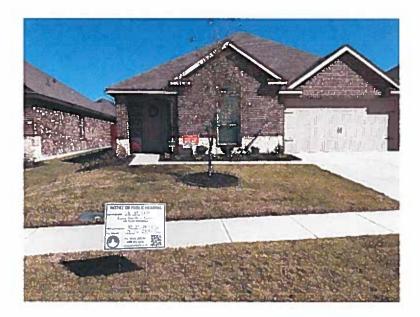

#### **CAPTION**

**Public Hearing** on a request by Brandon Edgley, Marc Jones Construction LLC DBA Sunpro Solar, for a Specific Use Permit (SUP) for **Rooftop Solar Panel System** use within a Planned Development-Single Family-3 zoning district, located at 128 Garden Grove Drive (Property ID 272737) — Owner: ROLAND F & MARSHA L MAHARRY (SU-19-0130)

128 Garden Grove Drive

Parcel ID Number(s):

272737

Existing Use:

Single Family Residence

Development History:

N/A

Adjoining Zoning & Uses:

Thoroughfare Plan:

The property is accessible via Garden Grove Drive

Site Image: