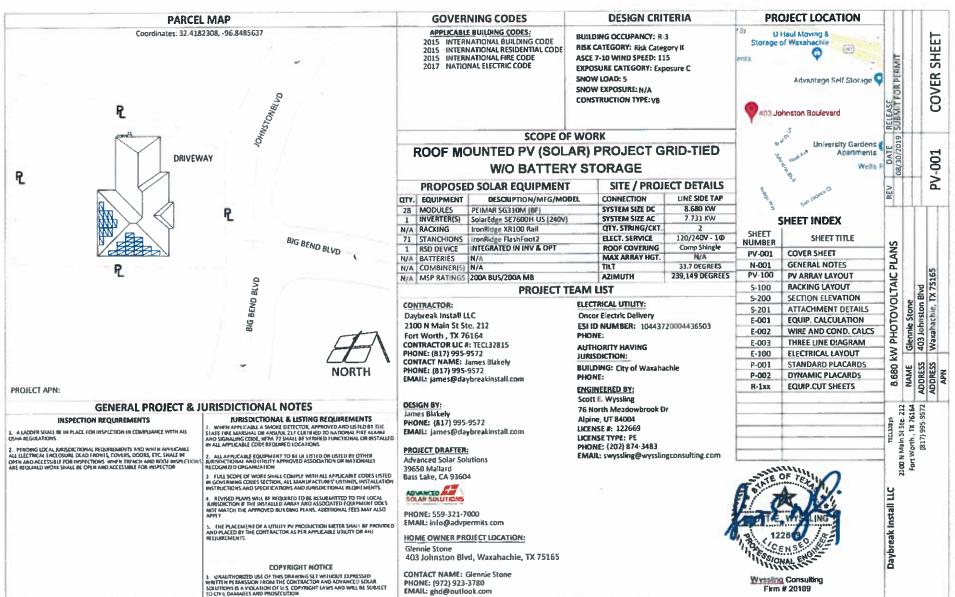

#### SCOPE OF WORK

INSTALL A 5.890 kW GRID-TIED PHOTOVOLTAIC SYSTEM TOTALING (19) SILFAB SLA-M 310 SOLAR MODULES WITH (1) SOLAREDGE SE5000H-US INVERTER, FLUSH MOUNTED ON A COMPOSITE SHINGLE ROOF AND INTERCONNECTED VIA MAIN LOAD CENTER.

# **VAUGHN FRANKS** RESIDENCE

305 RICHMOND LN WAXAHACHIE, TX 75165 ESID #: 1044372000 4265631

#### JURISDICTION: WAXAHACHIE

DRAWING NOTES

PHOTOVOLTAIC SOLAR MODULE MFGAIODEL SEFAR SLAU 110

310 W MODULE RATED AT:

MULTIPLY BY GTY OF MODULES 5.890 kW ARRAY SYSTEM SIZE

SYSTEM AZMAUTH

ROOF PITCH

MOUNTING HEIGHT:

1 -STORY ORIENTATION OPTIONS ARE PRELIMINARY, AND ARE SUBJECT TO REVISION FOR OPTIMAL USE.

19

62

6:12

SCLAR ARRAY LOCATIONS ARE TO BE REVIEWED AND APPROVED BY OWNER AND/OR ARCHITECT OF RECORD TO VERIFY SYSTEM LOCATION, FOR VENTRATION DISTRICTION AND POSSIBLE RELOCATION OF VENT AND/OR PIPE JACKS