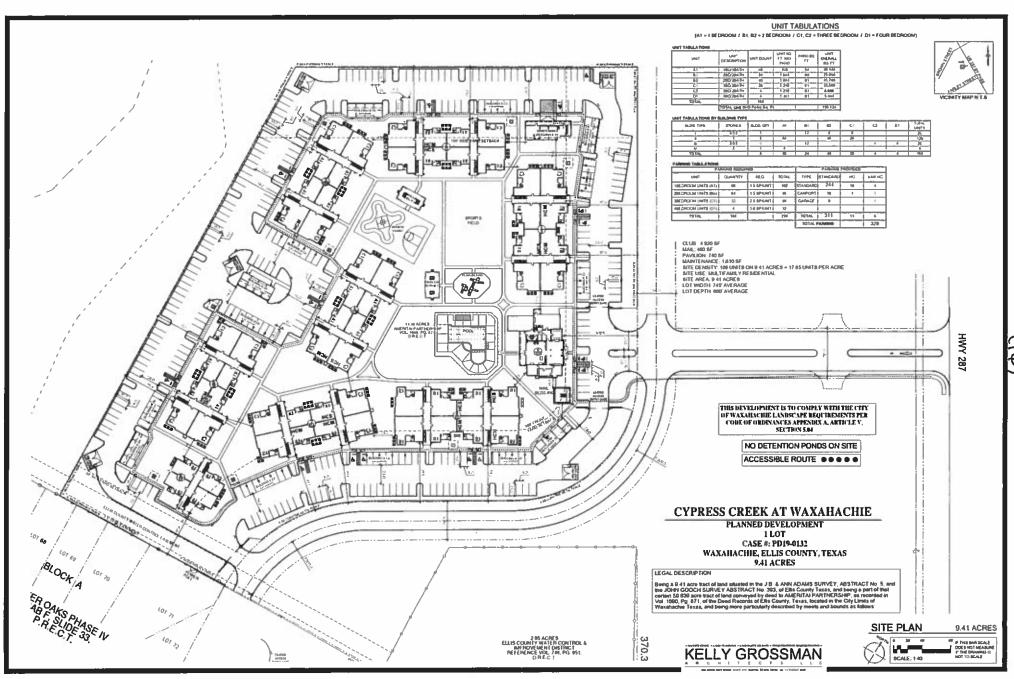

# 7. Consider recommendation of Zoning Change No. PD-19-0124

# Action:

Mr. Jim Phillips moved to continue a request by Jeff Crannell, CCM Engineering, for a Zoning Change from a Planned Development-34-Multiple Family-1/General Retail, Single Family-3 and Multiple Family-1 zoning district to Planned Development-Single-Family Residential-3 and Planned Development-Two Family Residential, with Concept Plan, located at the NW corner of Peters Street at Graham Street (Property ID 193944) - Owner: WAXAHACHIE ISD (PD-19-0124) to the November 12, 2019 Planning & Zoning Commission meeting. Ms. Betty Square Coleman seconded, All Ayes.