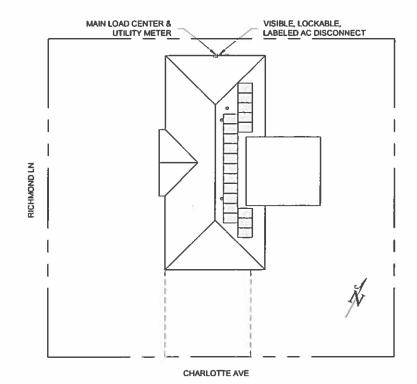

#### SHEET INDEX

PV-1 PLOT PLAN PV-2 SOLAR LAYOUT

PV-3 ATTACHMENT DETAILS

PV-4 ELECTRICAL LINE DIAGRAM

#### NOTES:

- SYSTEM FOLLOWS ANY/ALL FIRE CODE SETBACKS PER ORDINANCES OF THE WAXAHACHIE.
- ALL PROJECTS WILL COMPLY WITH THE ORDINANCES OF THE WAXAHACHIE.
- PRODUCT DATA SHEETS WILL BE INCLUDED.
- ALL SIGNAGE TO BE PLACED IN ACCORDANCE WITH LOCAL BUILDING CODE
- AREA OF ARRAY: 334.1 SQ. FT.

#### SCOPE OF WORK

INSTALL A 5.890 kW GRID-TIED PHOTOVOLTAIC SYSTEM TOTALING (19) SILFAB SLA-M 310 SOLAR MODULES WITH (1) SOLAREDGE SE5000H-US INVERTER, FLUSH MOUNTED ON A COMPOSITE SHINGLE ROOF AND INTERCONNECTED VIA MAIN LOAD CENTER.