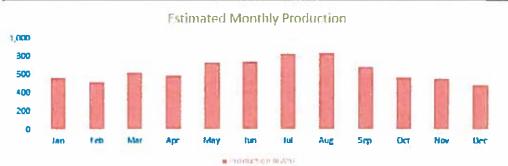

# Install Map - Marsha Maharry

Quantity: 15

nest: 10

Panet: LG335N1C-V5

Inverter: Enphase iQ7-60-2-US (240V

| Estimated                                                                                                                                                                                                                                                                                                                                                                                                                                                                                                                                                                                                                                                                                                                                                                                                                                                                                                                                                                                                                                                                                                                                                                                                                                                                                                                                                                                                                                                                                                                                                                                                                                                                                                                                                                                                                                                                                                                                                                                                                                                                                                                      | Estimated Energy |               |  |
|--------------------------------------------------------------------------------------------------------------------------------------------------------------------------------------------------------------------------------------------------------------------------------------------------------------------------------------------------------------------------------------------------------------------------------------------------------------------------------------------------------------------------------------------------------------------------------------------------------------------------------------------------------------------------------------------------------------------------------------------------------------------------------------------------------------------------------------------------------------------------------------------------------------------------------------------------------------------------------------------------------------------------------------------------------------------------------------------------------------------------------------------------------------------------------------------------------------------------------------------------------------------------------------------------------------------------------------------------------------------------------------------------------------------------------------------------------------------------------------------------------------------------------------------------------------------------------------------------------------------------------------------------------------------------------------------------------------------------------------------------------------------------------------------------------------------------------------------------------------------------------------------------------------------------------------------------------------------------------------------------------------------------------------------------------------------------------------------------------------------------------|------------------|---------------|--|
| Annual Results                                                                                                                                                                                                                                                                                                                                                                                                                                                                                                                                                                                                                                                                                                                                                                                                                                                                                                                                                                                                                                                                                                                                                                                                                                                                                                                                                                                                                                                                                                                                                                                                                                                                                                                                                                                                                                                                                                                                                                                                                                                                                                                 | 7,755            | kWh per Year* |  |
| Estimated Solar Energy Production                                                                                                                                                                                                                                                                                                                                                                                                                                                                                                                                                                                                                                                                                                                                                                                                                                                                                                                                                                                                                                                                                                                                                                                                                                                                                                                                                                                                                                                                                                                                                                                                                                                                                                                                                                                                                                                                                                                                                                                                                                                                                              | 7,455            | 8,055         |  |
| Estimated Energypro Efficiency Savings warmen                                                                                                                                                                                                                                                                                                                                                                                                                                                                                                                                                                                                                                                                                                                                                                                                                                                                                                                                                                                                                                                                                                                                                                                                                                                                                                                                                                                                                                                                                                                                                                                                                                                                                                                                                                                                                                                                                                                                                                                                                                                                                  | 2,000            | 6,000         |  |
| Solar + Energypro Estimated Annual Benefit Manual Monthly Estimates (Annual Benefit Manual Benef | 9,455<br>492     | 14,055<br>844 |  |