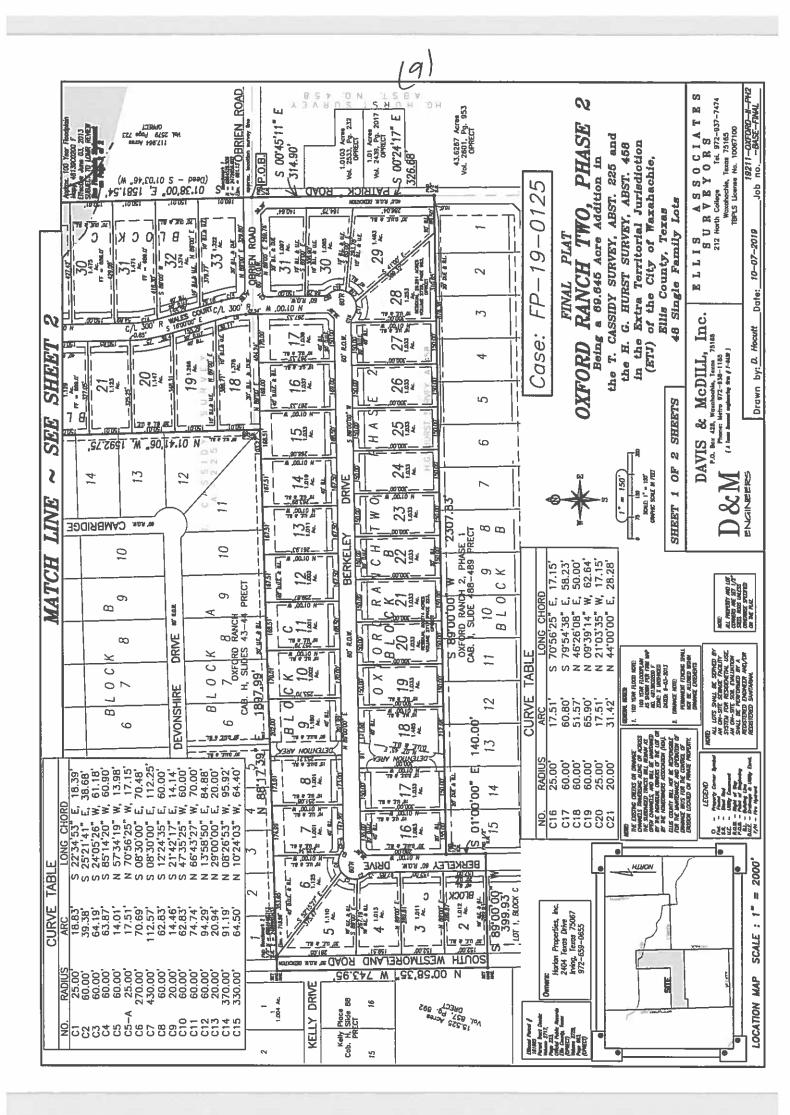

- 9. *Consider* request by Hal Barrix, Harlan Properties, Inc., for a **Final Plat** of Oxford Ranch Two, Phase 2, for 48 lots being 69.645 acres situated in the T. Cassidy Survey, Abstract 225 and the H.G. Hurst Survey, Abstract 458 (Property ID 181695) in the Extra Territorial Jurisdiction - Owner: HARLAN PROPERTIES INC (FP-19-0125)
- 10. *Consider* request by Kim Tucker, Greatwood Development, for a **Plat** of Savannah Oaks for 7 lots being 10.987 acres situated in the J. Barker Survey, Abstract 40 (Property ID 205300) in the Extra Territorial Jurisdiction Owner: GREATWOOD DEVELOPMENT LLC (PL-19-0127)
- 11. *Consider* request by Terry Nay, DVN Holdings LTD, for a **Final Plat** of Waxahachie Car Wash for 1 lot being 0.6584 acres situated in the Robert Russell Survey, Abstract 911 (Property ID 273691) Owner: DVN HOLDINGS LTD (FP-19-0128)
- 12. *Consider* request by Matthew Martinez, JPH Land Surveying, for a **Final Plat** of Chapman Acres Subdivision for 1 lot being 0.973 acres situated in the William Baskins Survey, Abstract 148 (Property ID 180816 and 180826) Owner: VAQUERO KIRKSEY STREET PARTNERS LP (FP-19-0126)
- 13. *Consider* request by Bryan Connally, CBG Surveying Texas LLC, for a **Replat** of Lots 4-9, Block 183 and Lots 2A, 2B, and 3, Block 184 of New Town Heights Addition, to create Lots 1-4, Block A, Wyatt-Peters Addition, 2.085 acres (Property ID 174824, 171431, and 171433) – Owner: APRACE INVESTMENTS LLC (RP-19-0123)
- 14. *Consider* request by Timothy Lyons, Lyons American Securities, Inc., for a **Plat** of The Village Apartments for 1 lot being 16.93 acres situated in the Robert Russell Survey, Abstract 911 (Property ID 138302 and 227073) Owner: LYONS AMERICAN SECURITIES INC (PL-19-0113)
- 15. Adjourn