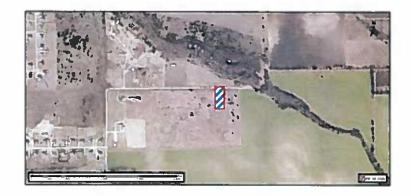

- 9. *Consider* request by Hal Barrix, Harlan Properties, Inc., for a **Final Plat** of Oxford Ranch Two, Phase 2, for 48 lots being 69.645 acres situated in the T. Cassidy Survey, Abstract 225 and the H.G. Hurst Survey, Abstract 458 (Property ID 181695) in the Extra Territorial Jurisdiction - Owner: HARLAN PROPERTIES INC (FP-19-0125)
- 10. *Consider* request by Kim Tucker, Greatwood Development, for a **Plat** of Savannah Oaks for 7 lots being 10.987 acres situated in the J. Barker Survey, Abstract 40 (Property ID 205300) in the Extra Territorial Jurisdiction Owner: GREATWOOD DEVELOPMENT LLC (PL-19-0127)
- 11. *Consider* request by Terry Nay, DVN Holdings LTD, for a **Final Plat** of Waxahachie Car Wash for 1 lot being 0.6584 acres situated in the Robert Russell Survey, Abstract 911 (Property ID 273691) Owner: DVN HOLDINGS LTD (FP-19-0128)
- 12. *Consider* request by Matthew Martinez, JPH Land Surveying, for a **Final Plat** of Chapman Acres Subdivision for 1 lot being 0.973 acres situated in the William Baskins Survey, Abstract 148 (Property ID 180816 and 180826) Owner: VAQUERO KIRKSEY STREET PARTNERS LP (FP-19-0126)
- 13. *Consider* request by Bryan Connally, CBG Surveying Texas LLC, for a **Replat** of Lots 4-9, Block 183 and Lots 2A, 2B, and 3, Block 184 of New Town Heights Addition, to create Lots 1-4, Block A, Wyatt-Peters Addition, 2.085 acres (Property ID 174824, 171431, and 171433) – Owner: APRACE INVESTMENTS LLC (RP-19-0123)
- 14. *Consider* request by Timothy Lyons, Lyons American Securities, Inc., for a **Plat** of The Village Apartments for 1 lot being 16.93 acres situated in the Robert Russell Survey, Abstract 911 (Property ID 138302 and 227073) Owner: LYONS AMERICAN SECURITIES INC (PL-19-0113)
- 15. Adjourn