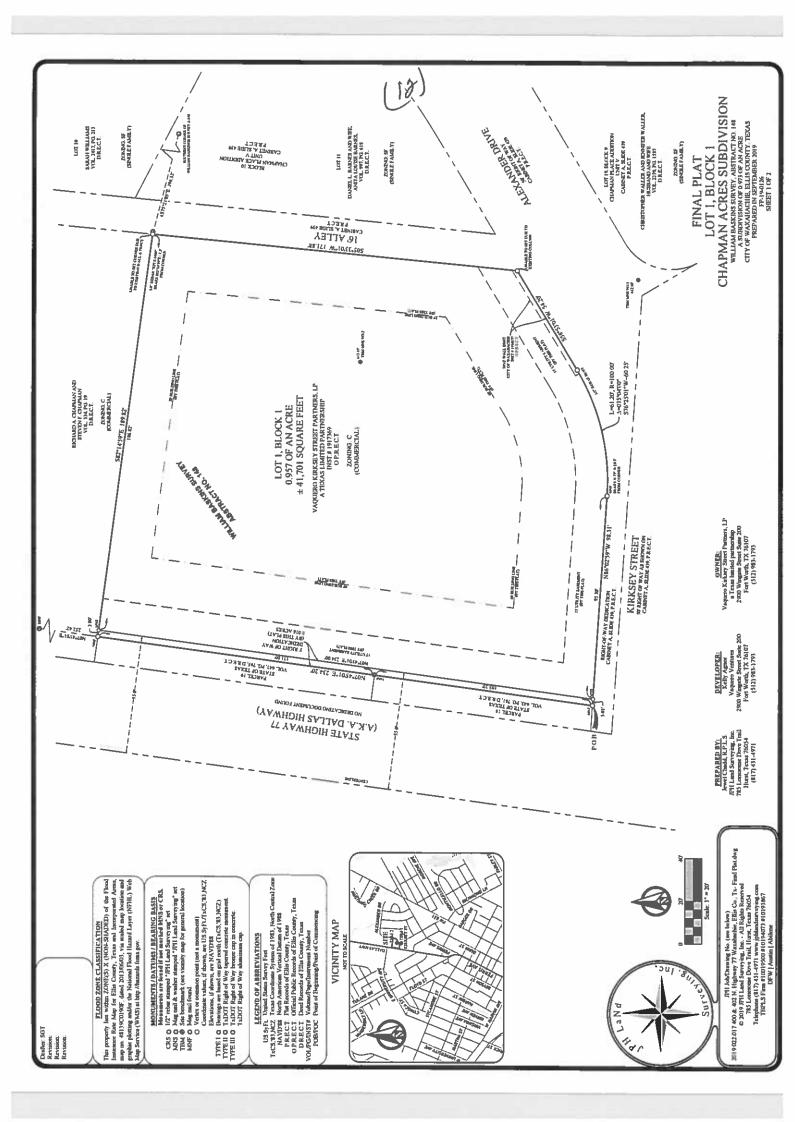

- 9. *Consider* request by Hal Barrix, Harlan Properties, Inc., for a **Final Plat** of Oxford Ranch Two, Phase 2, for 48 lots being 69.645 acres situated in the T. Cassidy Survey, Abstract 225 and the H.G. Hurst Survey, Abstract 458 (Property ID 181695) in the Extra Territorial Jurisdiction - Owner: HARLAN PROPERTIES INC (FP-19-0125)
- 10. *Consider* request by Kim Tucker, Greatwood Development, for a **Plat** of Savannah Oaks for 7 lots being 10.987 acres situated in the J. Barker Survey, Abstract 40 (Property ID 205300) in the Extra Territorial Jurisdiction Owner: GREATWOOD DEVELOPMENT LLC (PL-19-0127)
- 11. *Consider* request by Terry Nay, DVN Holdings LTD, for a **Final Plat** of Waxahachie Car Wash for 1 lot being 0.6584 acres situated in the Robert Russell Survey, Abstract 911 (Property ID 273691) Owner: DVN HOLDINGS LTD (FP-19-0128)
- 12. *Consider* request by Matthew Martinez, JPH Land Surveying, for a **Final Plat** of Chapman Acres Subdivision for 1 lot being 0.973 acres situated in the William Baskins Survey, Abstract 148 (Property ID 180816 and 180826) Owner: VAQUERO KIRKSEY STREET PARTNERS LP (FP-19-0126)
- 13. *Consider* request by Bryan Connally, CBG Surveying Texas LLC, for a **Replat** of Lots 4-9, Block 183 and Lots 2A, 2B, and 3, Block 184 of New Town Heights Addition, to create Lots 1-4, Block A, Wyatt-Peters Addition, 2.085 acres (Property ID 174824, 171431, and 171433) – Owner: APRACE INVESTMENTS LLC (RP-19-0123)
- 14. *Consider* request by Timothy Lyons, Lyons American Securities, Inc., for a **Plat** of The Village Apartments for 1 lot being 16.93 acres situated in the Robert Russell Survey, Abstract 911 (Property ID 138302 and 227073) Owner: LYONS AMERICAN SECURITIES INC (PL-19-0113)
- 15. Adjourn