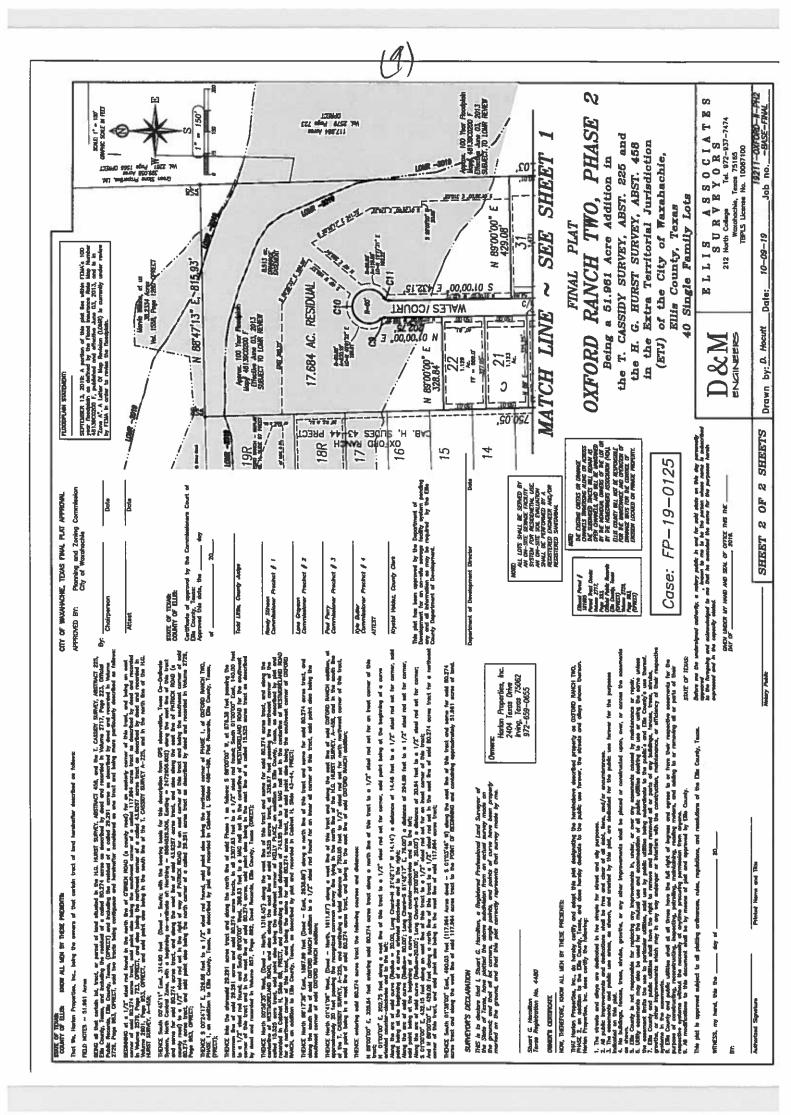

- 9. *Consider* request by Hal Barrix, Harlan Properties, Inc., for a **Final Plat** of Oxford Ranch Two, Phase 2, for 48 lots being 69.645 acres situated in the T. Cassidy Survey, Abstract 225 and the H.G. Hurst Survey, Abstract 458 (Property ID 181695) in the Extra Territorial Jurisdiction - Owner: HARLAN PROPERTIES INC (FP-19-0125)
- 10. *Consider* request by Kim Tucker, Greatwood Development, for a **Plat** of Savannah Oaks for 7 lots being 10.987 acres situated in the J. Barker Survey, Abstract 40 (Property ID 205300) in the Extra Territorial Jurisdiction Owner: GREATWOOD DEVELOPMENT LLC (PL-19-0127)
- 11. *Consider* request by Terry Nay, DVN Holdings LTD, for a **Final Plat** of Waxahachie Car Wash for 1 lot being 0.6584 acres situated in the Robert Russell Survey, Abstract 911 (Property ID 273691) Owner: DVN HOLDINGS LTD (FP-19-0128)
- 12. *Consider* request by Matthew Martinez, JPH Land Surveying, for a **Final Plat** of Chapman Acres Subdivision for 1 lot being 0.973 acres situated in the William Baskins Survey, Abstract 148 (Property ID 180816 and 180826) Owner: VAQUERO KIRKSEY STREET PARTNERS LP (FP-19-0126)
- 13. *Consider* request by Bryan Connally, CBG Surveying Texas LLC, for a **Replat** of Lots 4-9, Block 183 and Lots 2A, 2B, and 3, Block 184 of New Town Heights Addition, to create Lots 1-4, Block A, Wyatt-Peters Addition, 2.085 acres (Property ID 174824, 171431, and 171433) – Owner: APRACE INVESTMENTS LLC (RP-19-0123)
- 14. *Consider* request by Timothy Lyons, Lyons American Securities, Inc., for a **Plat** of The Village Apartments for 1 lot being 16.93 acres situated in the Robert Russell Survey, Abstract 911 (Property ID 138302 and 227073) Owner: LYONS AMERICAN SECURITIES INC (PL-19-0113)
- 15. Adjourn