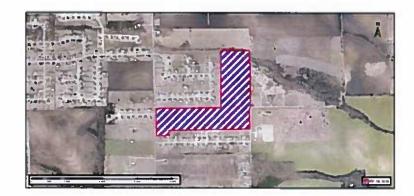

- 9. *Consider* request by Hal Barrix, Harlan Properties, Inc., for a **Final Plat** of Oxford Ranch Two, Phase 2, for 48 lots being 69.645 acres situated in the T. Cassidy Survey, Abstract 225 and the H.G. Hurst Survey, Abstract 458 (Property ID 181695) in the Extra Territorial Jurisdiction - Owner: HARLAN PROPERTIES INC (FP-19-0125)
- 10. *Consider* request by Kim Tucker, Greatwood Development, for a **Plat** of Savannah Oaks for 7 lots being 10.987 acres situated in the J. Barker Survey, Abstract 40 (Property ID 205300) in the Extra Territorial Jurisdiction Owner: GREATWOOD DEVELOPMENT LLC (PL-19-0127)
- 11. *Consider* request by Terry Nay, DVN Holdings LTD, for a **Final Plat** of Waxahachie Car Wash for 1 lot being 0.6584 acres situated in the Robert Russell Survey, Abstract 911 (Property ID 273691) Owner: DVN HOLDINGS LTD (FP-19-0128)
- 12. *Consider* request by Matthew Martinez, JPH Land Surveying, for a **Final Plat** of Chapman Acres Subdivision for 1 lot being 0.973 acres situated in the William Baskins Survey, Abstract 148 (Property ID 180816 and 180826) Owner: VAQUERO KIRKSEY STREET PARTNERS LP (FP-19-0126)
- 13. *Consider* request by Bryan Connally, CBG Surveying Texas LLC, for a **Replat** of Lots 4-9, Block 183 and Lots 2A, 2B, and 3, Block 184 of New Town Heights Addition, to create Lots 1-4, Block A, Wyatt-Peters Addition, 2.085 acres (Property ID 174824, 171431, and 171433) – Owner: APRACE INVESTMENTS LLC (RP-19-0123)
- 14. *Consider* request by Timothy Lyons, Lyons American Securities, Inc., for a **Plat** of The Village Apartments for 1 lot being 16.93 acres situated in the Robert Russell Survey, Abstract 911 (Property ID 138302 and 227073) Owner: LYONS AMERICAN SECURITIES INC (PL-19-0113)
- 15. Adjourn