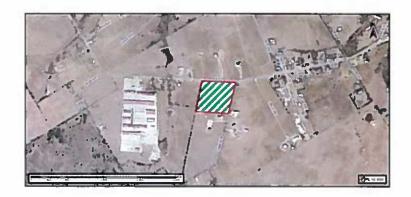

### **CAPTION**

**Consider** request by Liliana Sandoval for a Plat of Fuentes Ranch for 1 lot being 1.154 acres situated in the CH Hurst Survey, Abstract 456 (Property ID 138921) in the Extra Territorial Jurisdiction - Owner: CARLOS FUENTES-HERNANDEZ AND LILIANA SANDOVAL (PL-19-0120)

### PURPOSE OF PLAT

The applicant is platting one (1) lot to construct a single-family residence.

| CASE INFORMATION            |                                                                                                                             |
|-----------------------------|-----------------------------------------------------------------------------------------------------------------------------|
| Applicant:                  | Liliana Sandoval                                                                                                            |
| Property Owner(s):          | Carlos Fuentes-Hernandez and Liliana Sandoval                                                                               |
| Site Acreage:               | 1.154 acres                                                                                                                 |
| Number of Lots:             | 1 lot                                                                                                                       |
| Number of Dwelling Units:   | 0 units                                                                                                                     |
| Park Land Dedication:       | N/A (ETJ)                                                                                                                   |
| Adequate Public Facilities: | A water letter has been provided by Rockett SUD stating that adequate water and fire flow can be provided to this property. |
| SUBJECT PROPERTY            |                                                                                                                             |
| General Location:           | East of 2636 Patrick Road                                                                                                   |
| Parcel ID Number(s):        | 138921                                                                                                                      |
| Current Zoning:             | N/A (ETJ)                                                                                                                   |
| Existing Use:               | Currently undeveloped.                                                                                                      |
| Platting History:           | 456 C H Hurst                                                                                                               |