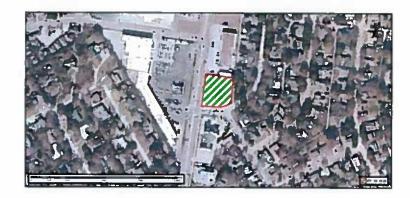

16 and 180826                                                                                                                 |                            |
| Current Zoning:                                  | Planned Development-24-Genera<br>Permit for Convenience Store wit<br>(Ordinance 3113)                                             |                            |
| Existing Use:                                    | Car wash and convenience store                                                                                                    |                            |
| Platting History:                                | PP-19-0103 Chapman Acres Subd                                                                                                     | ivision approved by City   |



### **RECOMMENDATION**

Based on the details provided in this Staff Report and the present status of the documents subject to the request, the Planning and Zoning Department recommends:

- Disapproval.
- Approval, as presented.
- Approval, per the following conditions:

### ATTACHED EXHIBITS

1. Plat drawing

### APPLICANT REQUIREMENTS

1. If approved by City Council, within 30 days the applicant shall provide the Planning Department one revised electronic plan set that incorporates all conditions.

#### CITY REQUIREMENTS FOR PLAT RECORDING AND FILING

A plat shall not be filed with the Ellis County Clerk until:

- 1. All utilities, infrastructure, and other required improvements have been installed and a letter of acceptance associated with the utilities and infrastructure installation