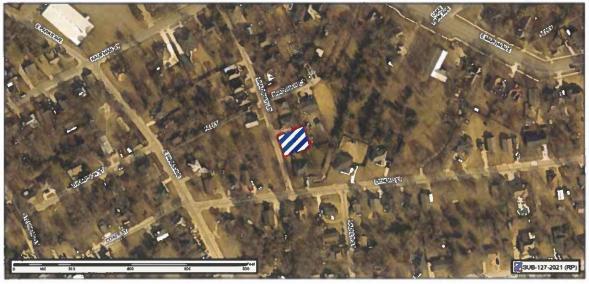

### **APPLICANT REQUEST**

The applicant is requesting to replat the subject property into one (1) lot for single family residential use.

| CASE INFORMATION<br>Applicant:        | Dolores Hernandez, Martin Texas Properties LLC                                                       |
|---------------------------------------|------------------------------------------------------------------------------------------------------|
| Property Owner(s):                    | Martin Texas Properties LLC                                                                          |
| Site Acreage:                         | 0.1787 acres                                                                                         |
| Number of Lots:                       | 1 lot                                                                                                |
| Number of Dwelling Units:             | 1 unit                                                                                               |
| Park Land Dedication:                 | N/A                                                                                                  |
| Adequate Public Facilities:           | Adequate public facilities are available to the subject property                                     |
| SUBJECT PROPERTY<br>General Location: | 123 Bradshaw Street                                                                                  |
| Parcel ID Number(s):                  | 171409                                                                                               |
| Current Zoning:                       | Single Family-3 (SF-3)                                                                               |
| Existing Use:                         | The subject property is currently undeveloped.                                                       |
| Platting History:                     | The subject property is currently platted as part of Lot E and Lot F, Block 194 of the Town Addition |

Site Aerial:

### PLATTING ANALYSIS

The applicant is proposing to replat the subject property from two (2) lots into one (1) lot for single family residential use. The applicant has provided a roughly 13 foot right-of-way (ROW) dedication along Bradshaw Street in conformance with City of Waxahachie ROW width requirements. The subject property is located within the Infill Overlay District and meets all Infill Ordinance requirements.