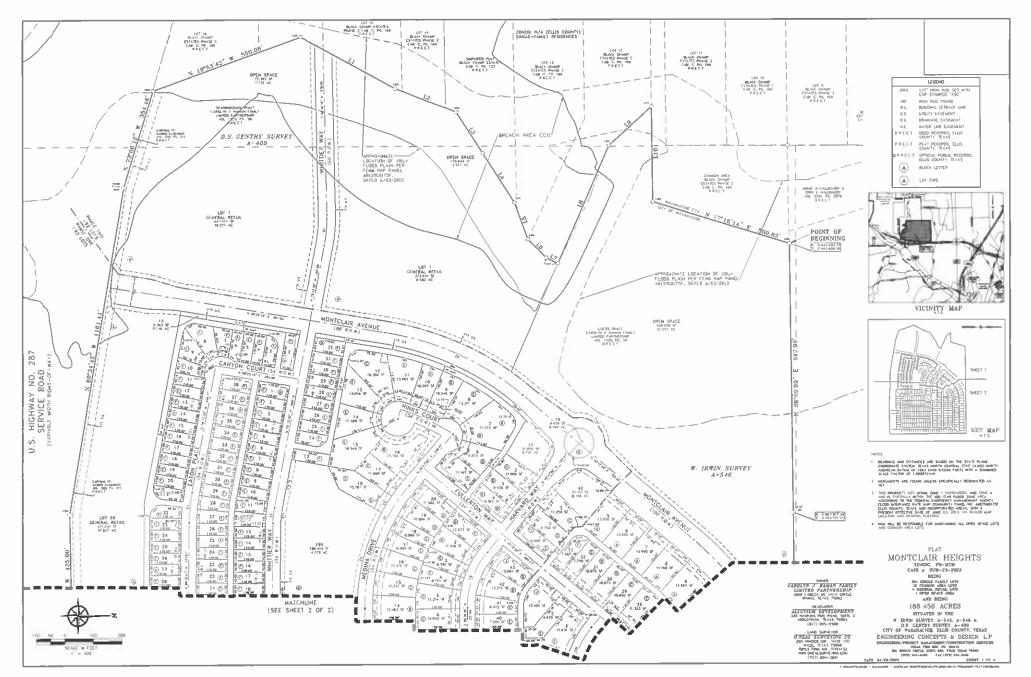

### **CAPTION**

**Consider** request by Terrance Jobe, Alluvium Development, Inc., for a **Plat** of Montclair Heights, 384 residential lots, 12 common area lots, 1 open space lot, and 4 general retail lots, being 188.456 acres, located west of 2374 W Highway 287 Bypass (Property ID 185971, 185972, 185978, 185886) – Owner: CAROLYN J HAMAN L/E (SUB-23-2022)

### **PLATTING ANALYSIS**

The applicant is proposing to plat the subject property into 384 single family residential lots, 10 common area lots, four (4) general retail lots, and three (3) open space lots. The layout of the proposed plat adheres to the recently approved Planned Development Zoning on the subject property. The proposed plat also adheres to the City of Waxahachie Thoroughfare Plan as it relates to the subject property. The plat contains six (6) types of residential lots; with minimum lot sizes ranging from 13,500 square feet to 4,400 square feet. The utilization of these varying residential lots adheres to the approved Planned Development zoning on the property. A summary or the residential lot types proposed with this plat is provided below.

| Lot Type | Min. Size<br>(sq.ft.) | Min. Width | Min. Depth | Min. Front<br>Setback | Min. Rear<br>Setback | Min. Side<br>Setback |
|----------|-----------------------|------------|------------|-----------------------|----------------------|----------------------|
| A        | 13,500                | 90′        | 150′       | 30′                   | 25′                  | 10′                  |
| В        | 11,000                | 80'        | 140'       | 30'                   | 25'                  | 10'                  |
| C        | 9,800                 | 70′        | 140′       | 30′                   | 25'                  | 10'                  |
| D        | 9,000                 | 65'        | 140'       | 30′                   | 25'                  | 7.5'                 |
| E        | 7,000                 | 50'        | 140′       | 30′                   | 25′                  | 5′                   |
| F        | 4,400                 | 40'        | 110′       | 10'                   | 25′                  | 5′                   |