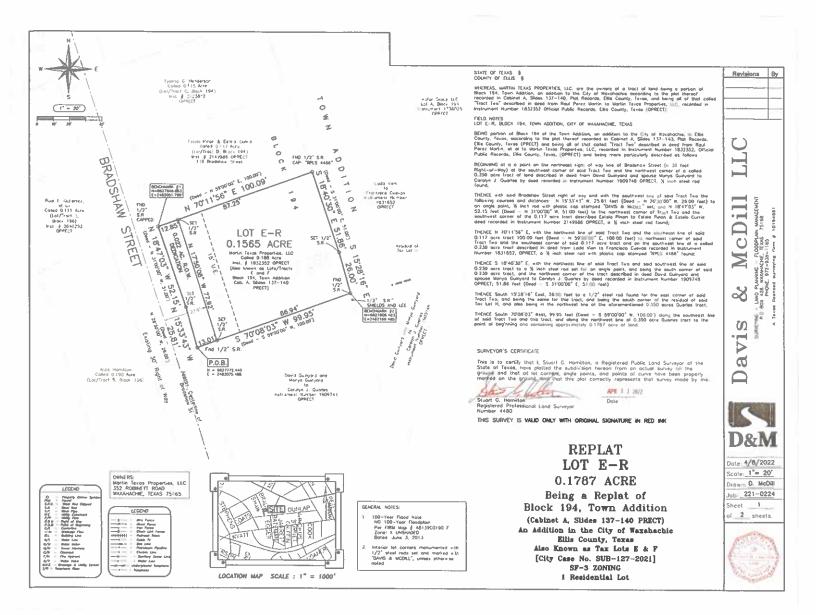

### **CAPTION**

**Public Hearing** on a request by Dolores Hernandez, Martin Texas Properties LLC, for a **Replat** of Lots E & F, Block 194, Town Addition, to create Lot E-R, Original Town, one lot, being 0.177 acres (Property ID 171409) – Owner: MARTIN TEXAS PROPERTIES (SUB-127-2021)

### PLATTING ANALYSIS

The applicant is proposing to replat the subject property from two (2) lots into one (1) lot for single family residential use. The applicant has provided a roughly 13 foot right-of-way (ROW) dedication along Bradshaw Street in conformance with City of Waxahachie ROW width requirements. The subject property is located within the Infill Overlay District and meets all Infill Ordinance requirements.

### ATTACHED EXHIBITS

- 1. PON Responses
- 2. Replat