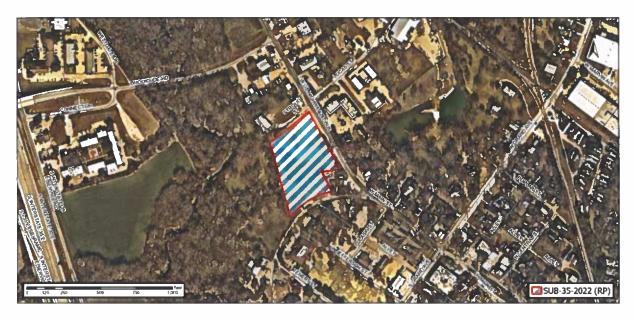

8. Public Hearing on a request by Chip Boyd, JHDMC, LLC, for a Zoning Change from a Single Family-1 zoning district to Planned Development - Single Family-3 zoning district, located at 823 Ovilla Road (Property ID 185893, 185891, 185980, 185979, 200064) - Owner: SUSAN M CALVERT (ZDC-7-2022)

Chairman Keeler opened the Public Hearing.

Mr. King presented the case history and noted the applicant is requesting approval of a Planned Development to allow development of single family homes, townhomes, and park/open space on 153.7 acres. He noted the zoning change is contingent upon City Council approving the proposed annexation case for the property that will be considered by City Council on May 2, 2022. Mr. King provided highlights on lot types, architectural styles, floorplans and amenities.