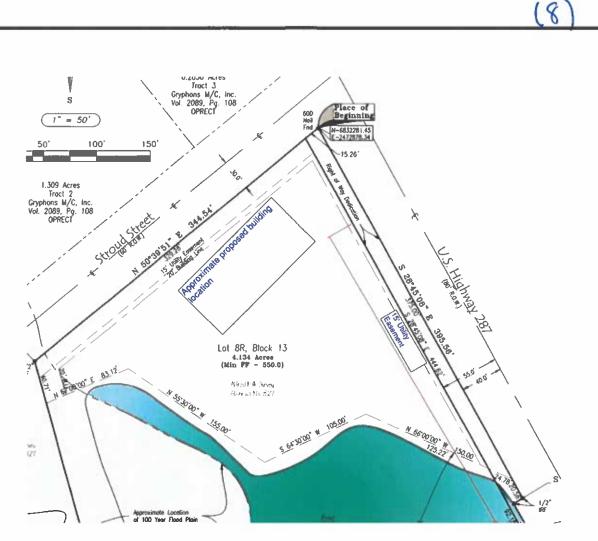

- 8. *Public Hearing* on a request by Dean Settlemyer, Just Settle Investments, LLC for a Replat of a portion of Lot 8, Block 13, West End Addition, to create Lot 8R, Block 13, West End Addition, 1 Commercial lots, being 4.277 acres, located at the corner of Stroud Street and Hwy 287, (Property ID 176678) Owner: JUST SETTLE INVESTMENTS, LLC (SUB-35-2022).
- 9. *Consider* approval of SUB-35-2021
- 10. Adjourn