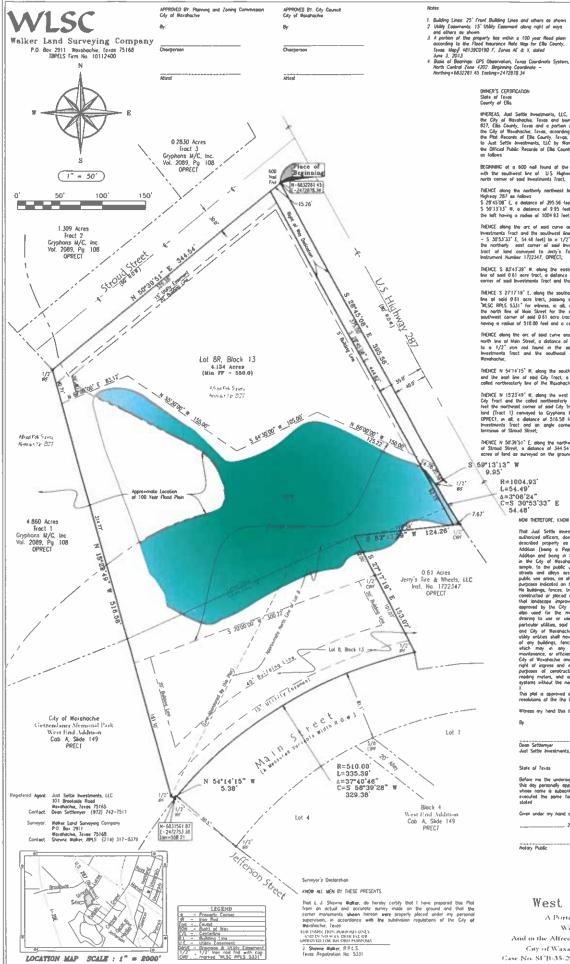

- 8. *Public Hearing* on a request by Dean Settlemyer, Just Settle Investments, LLC for a Replat of a portion of Lot 8, Block 13, West End Addition, to create Lot 8R, Block 13, West End Addition, 1 Commercial lots, being 4.277 acres, located at the corner of Stroud Street and Hwy 287, (Property ID 176678) Owner: JUST SETTLE INVESTMENTS, LLC (SUB-35-2022).
- 9. *Consider* approval of SUB-35-2021
- 10. Adjourn