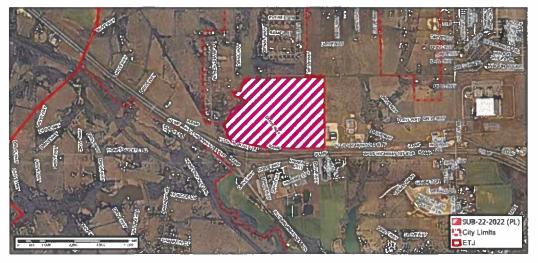

### **CAPTION**

**Consider** request by Terrance Jobe, Alluvium Development, Inc., for a **Plat** of Montclair Heights, 384 residential lots, 12 common area lots, 1 open space lot, and 4 general retail lots, being 188.456 acres, located west of 2374 W Highway 287 Bypass (Property ID 185971, 185972, 185978, 185886) – Owner: CAROLYN J HAMAN L/E (SUB-23-2022)

### **APPLICANT REQUEST**

The applicant is requesting to plat the subject property into 384 single family residential lots, 10 common area lots, four (4) general retail lots and three (3) open space lots.

| CASE INFORMATION<br>Applicant:        | Terrance Jobe, Alluvium Development, Inc.                                                                                                       |
|---------------------------------------|-------------------------------------------------------------------------------------------------------------------------------------------------|
| Property Owner(s):                    | Carolyn J. Haman Family Limited Partnership                                                                                                     |
| Site Acreage:                         | 188.456 acres                                                                                                                                   |
| Number of Lots:                       | 401 lots                                                                                                                                        |
| Number of Dwelling Units:             | 384 units                                                                                                                                       |
| Park Land Dedication:                 | The cash in lieu of park land dedication for this case is estimated<br>at \$153,600.00 (384 residential dwellings at \$400.00 per<br>dwelling). |
| Adequate Public Facilities:           | Adequate public facilities are available to the subject property via Sardis-Lone Elm WSC and City of Waxahachie water & sewer facilities        |
| SUBJECT PROPERTY<br>General Location: | Directly West of 2374 W Highway 287 Byp.                                                                                                        |
| Parcel ID Number(s):                  | 185978, 185886, 185971, 185972                                                                                                                  |
| Current Zoning:                       | Planned Development-Mixed Use Residential (PD-MUR)                                                                                              |
| Existing Use:                         | The subject property is currently undeveloped                                                                                                   |
| Platting History:                     | The subject property is a portion of the William Irwin Survey,<br>Abstract 545 & 546, and the D.S. Gentry Survey, Abstract 409                  |

Site Aerial:

### **PLATTING ANALYSIS**

The applicant is proposing to plat the subject property into 384 single family residential lots, 10 common area lots, four (4) general retail lots, and three (3) open space lots. The layout of the proposed plat adheres to the recently approved Planned Development Zoning on the subject property. The proposed plat also adheres to the City of Waxahachie Thoroughfare Plan as it relates to the subject property. The plat contains six (6) types of residential lots; with minimum lot sizes ranging from 13,500 square feet to 4,400 square feet. The utilization of these varying residential lots adheres to the approved Planned Development zoning on the property. A summary or the residential lot types proposed with this plat is provided below.