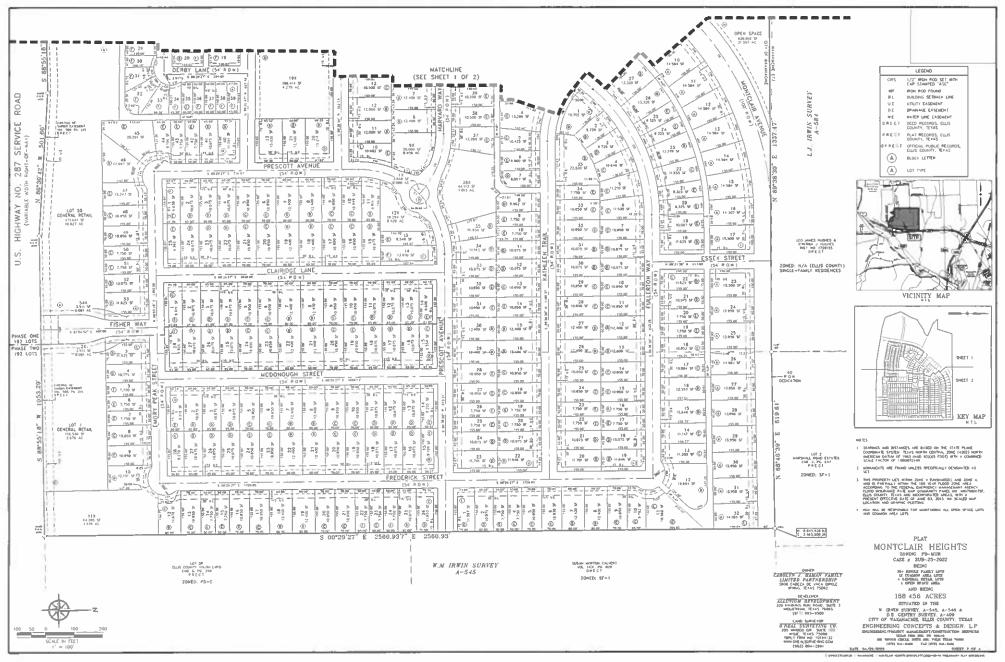

### **CAPTION**

**Consider** request by Terrance Jobe, Alluvium Development, Inc., for a **Plat** of Montclair Heights, 384 residential lots, 12 common area lots, 1 open space lot, and 4 general retail lots, being 188.456 acres, located west of 2374 W Highway 287 Bypass (Property ID 185971, 185972, 185978, 185886) – Owner: CAROLYN J HAMAN L/E (SUB-23-2022)

### **PLATTING ANALYSIS**

The applicant is proposing to plat the subject property into 384 single family residential lots, 10 common area lots, four (4) general retail lots, and three (3) open space lots. The layout of the proposed plat adheres to the recently approved Planned Development Zoning on the subject property. The proposed plat also adheres to the City of Waxahachie Thoroughfare Plan as it relates to the subject property. The plat contains six (6) types of residential lots; with minimum lot sizes ranging from 13,500 square feet to 4,400 square feet. The utilization of these varying residential lots adheres to the approved Planned Development zoning on the property. A summary or the residential lot types proposed with this plat is provided below.

| Lot Type | Min. Size<br>(sq.ft.) | Min. Width | Min. Depth | Min. Front<br>Setback | Min. Rear<br>Setback | Min. Side<br>Setback |
|----------|-----------------------|------------|------------|-----------------------|----------------------|----------------------|
| A        | 13,500                | 90′        | 150′       | 30′                   | 25′                  | 10′                  |
| В        | 11,000                | 80'        | 140'       | 30'                   | 25'                  | 10'                  |
| C        | 9,800                 | 70′        | 140′       | 30′                   | 25'                  | 10'                  |
| D        | 9,000                 | 65'        | 140'       | 30′                   | 25'                  | 7.5'                 |
| E        | 7,000                 | 50'        | 140′       | 30′                   | 25′                  | 5′                   |
| F        | 4,400                 | 40'        | 110′       | 10'                   | 25′                  | 5′                   |