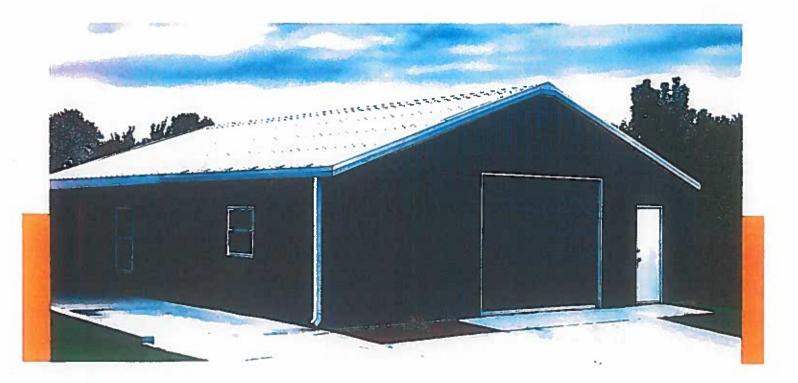

- a. Minutes of the regular Planning & Zoning Commission meeting of May 11, 2021
- b. Minutes of the Planning and Zoning Commission briefing of May 11, 2021
- 5. *Public Hearing* on a request by Ross Graves, Triten Real Estate Partners, for a Specific Use Permit (SUP) for **Auto Parking Lot, Trucks and Trailers & Outdoor Storage** use within a Light Industrial-1 zoning district located at 7240 N I35 (Property ID 186924) Owner: TPRF V/TREP ISF WAXA, LLC (ZDC-60-2021)
- 6. *Consider* recommendation of Zoning Change No. ZDC-60-2021
- Consider request by Falguni Patel, Hickman Consulting Engineers, for a Plat of Sheppard's Place, Phase 2, for 87 lots, being 25.460 acres situated in the E. Horton Survey, Abstract 466 (Property ID 277458) Owner: SHEPPARD'S PLACE HOLDING CO, LLC (SUB-174-2020)