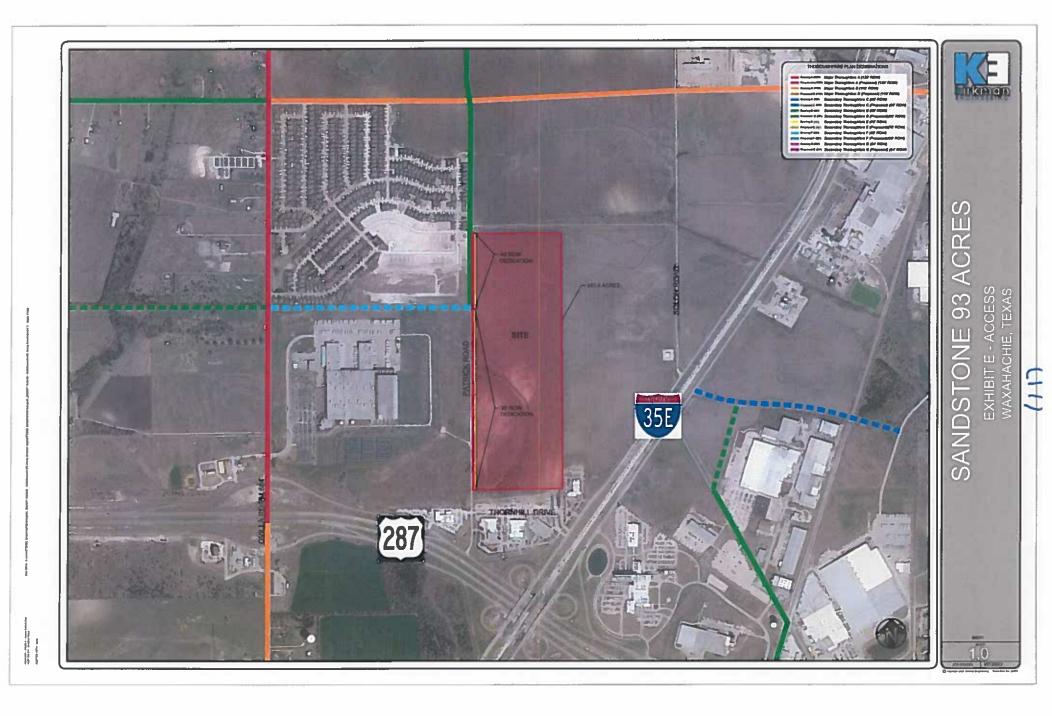

## Action:

Vice Chairman Melissa Ballard moved to approve a request by Dalton Bradbury, Acker Construction, for a Replat of Block 22 and 34, Town Addition, two (2) lots, being 3.032 acres (Property ID 193493, 193491, and 170678) – Owner: SOUTHFORK CAPITAL LLC (SUB-50-2021) subject to staff conditions. Mr. David Hudgins seconded, the vote was as follows: Ayes: Rick Keeler, Melissa Ballard, Betty Square Coleman, Bonney Ramsey, Jim Phillips, and David Hudgins. Noes: None. Abstain: Erik Test.