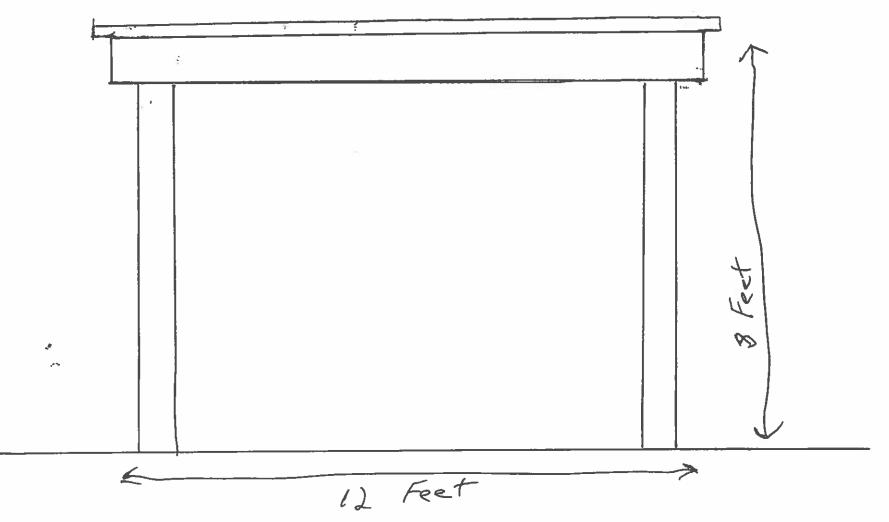

Chairman Keeler opened the Public Hearing.

Mr. Webb presented the case noting the applicant is requesting to rezone the subject property from Single-Family-2 zoning district to Planned Development-Single-Family-2, to adjust the front yard building setbacks on the lot to allow for a carport to be constructed and staff recommended approval per the following staff comments:

- 1. The carport will be allowed and the front yard setback for the proposed carport will be reduced to 10'. Any additional construction or improvement, whether it be to the primary structure, or an accessory use, will be the base SF-2 standard. Any deviation would require approval from City Council.
- 2. The applicant will need to obtain a building permit from the City of Waxahachie Building Inspections department prior to construction of the proposed structure.