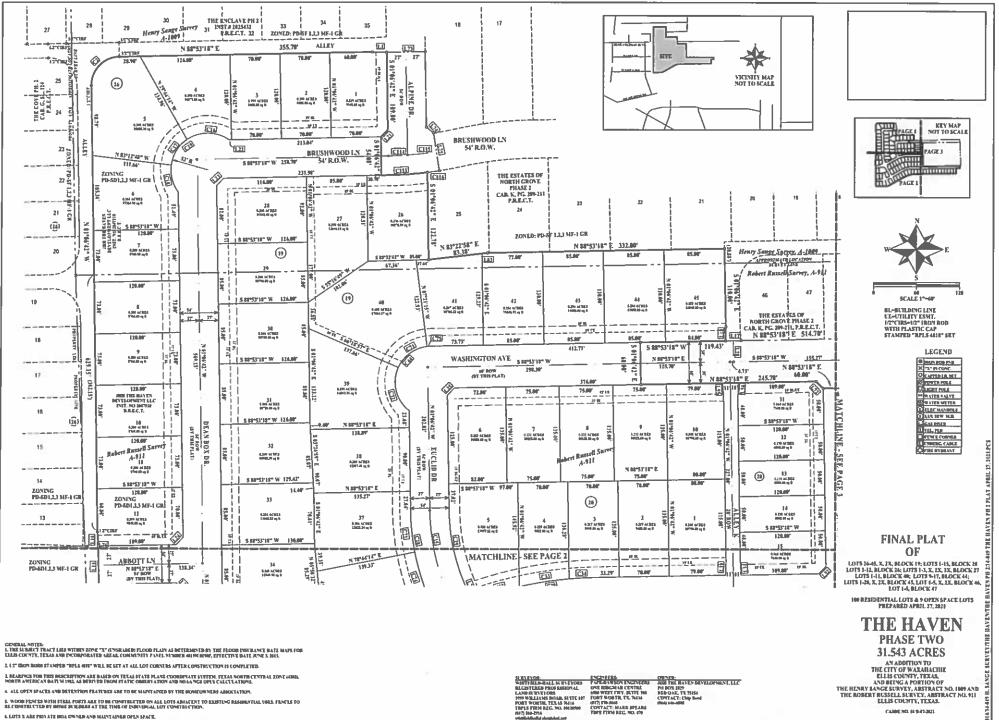

## Case: SUB-57-2021

## CAPTION

**Consider** request by Wes Dorough, JH Development, for a **Plat** of the Haven Phase Two for 109 lots, being 31.543 acres situated in the Henry Sange Survey, Abstract 1009 and the Robert Russell Survey, Abstract 911 (Property ID 190002, 277577, and 277576) – Owner: JHH The Haven Development, LLC (SUB-57-2021)

#### **APPLICANT REQUEST**

The applicant is requesting to plat the subject property into 109 lots as part of the second phase of The Haven located within the North Grove subdivision.

| CASE INFORMATION<br>Applicant:        | Wes Dorough, JH Development                                                                                                                                                                                        |
|---------------------------------------|--------------------------------------------------------------------------------------------------------------------------------------------------------------------------------------------------------------------|
| Property Owner(s):                    | JHH The Haven Development, LLC.                                                                                                                                                                                    |
| Site Acreage:                         | 31.543 acres                                                                                                                                                                                                       |
| Number of Lots:                       | 109 lots                                                                                                                                                                                                           |
| Number of Dwelling Units:             | 100 units                                                                                                                                                                                                          |
| Park Land Dedication:                 | N/A                                                                                                                                                                                                                |
| Adequate Public Facilities:           | Adequate public facilities will be available for this site.                                                                                                                                                        |
| SUBJECT PROPERTY<br>General Location: | The subject properties are located within the North Grove<br>subdivision. The primary thoroughfares running through the<br>subject site will be Washington Ave, Dean Box Dr, Haven Rd,<br>and Bessie Coleman Blvd. |
| Parcel ID Number(s):                  | 190002, 277577, and 277576                                                                                                                                                                                         |
| Current Zoning:                       | North Grove PD                                                                                                                                                                                                     |
| Existing Use:                         | Infrastructure is currently being constructed within the subject site.                                                                                                                                             |

#### PLATTING ANALYSIS

The applicant is requesting to plat 109 lots as the second phase of the Haven addition to the North Grove subdivision. These lots will consist of 100 single family residential lots and 9 open lots. These lots align with the requirements of the North Grove PD and also the previously approved preliminary plat for this portion of the North Grove subdivision. Adequate facilities are available to this site.

#### **ATTACHED EXHIBITS**

1. Plat Drawing