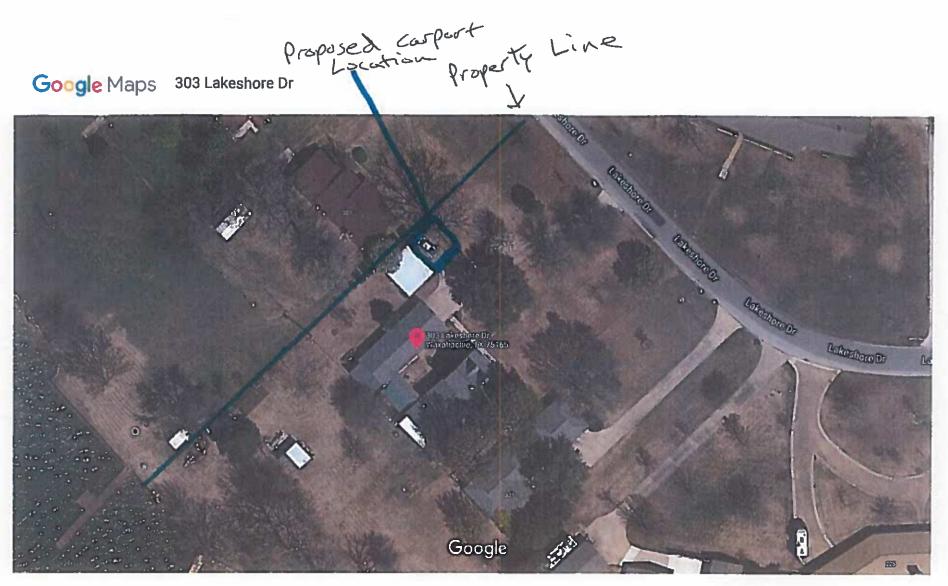

9. Public Hearing on a request by Nora De Los Santos for a Zoning Change from a Single Family-2 zoning district to Planned Development-Single Family-2, with Concept Plan, located at 211 Cumberland (Property ID 172281) - Owner: NORA DE LOS SANTOS (ZDC-48-2021)

Chairman Keeler opened the Public Hearing.

Mr. Webb presented the case noting the applicant is requesting to rezone the subject property from Single-Family-2 zoning district to Planned Development-Single-Family-2, to adjust the front yard building setbacks on the lot to allow for a carport to be constructed and staff recommended approval per the following staff comments:

- 1. The carport will be allowed and the front yard setback for the proposed carport will be reduced to 10'. Any additional construction or improvement, whether it be to the primary structure, or an accessory use, will be the base SF-2 standard. Any deviation would require approval from City Council.
- 2. The applicant will need to obtain a building permit from the City of Waxahachie Building Inspections department prior to construction of the proposed structure.