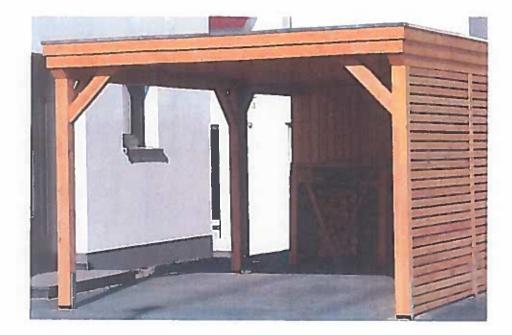

Chairman Keeler opened the Public Hearing.

Mr. Webb presented the case noting the applicant is requesting to rezone the subject property from Single-Family-2 zoning district to Planned Development-Single-Family-2, to adjust the front yard building setbacks on the lot to allow for a carport to be constructed and staff recommended approval per the following staff comments:

- 1. The carport will be allowed and the front yard setback for the proposed carport will be reduced to 10'. Any additional construction or improvement, whether it be to the primary structure, or an accessory use, will be the base SF-2 standard. Any deviation would require approval from City Council.
- 2. The applicant will need to obtain a building permit from the City of Waxahachie Building Inspections department prior to construction of the proposed structure.