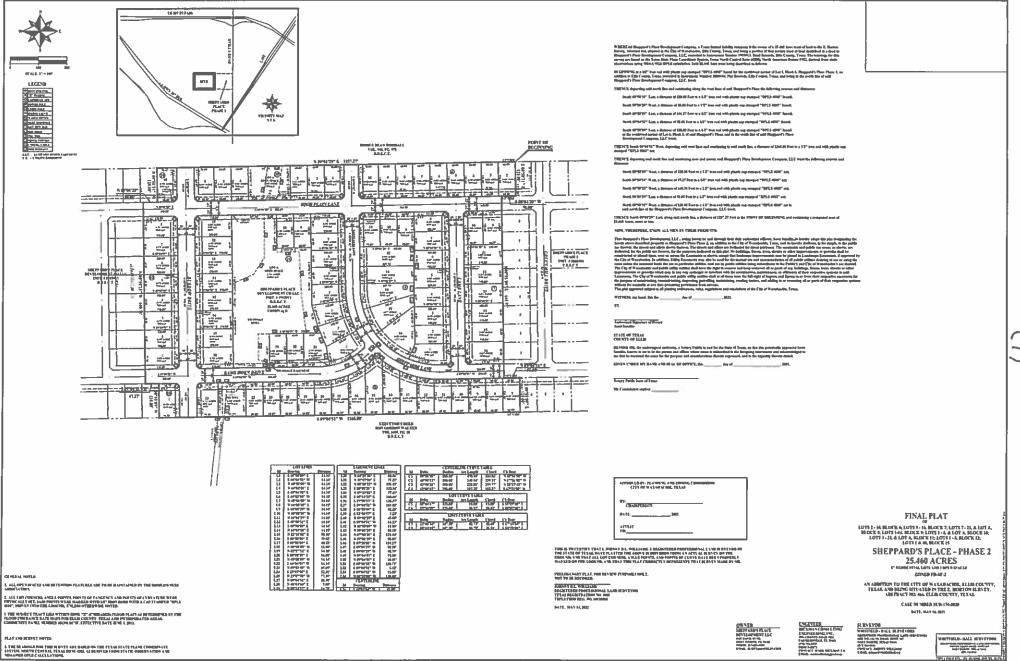

## **CAPTION**

A HACHIM

**Consider** request by Falguni Patel, Hickman Consulting Engineers, for a Plat of Sheppard's Place-Phase 2 for 90 lots, being 25.460 acres situated in the E. Horton Survey, Abstract 466 (Property ID 277458) – Owner: SHEPPARD'S PLACE DEV, LLC. (SUB-174-2020)

### APPLICANT REQUEST

The applicant is requesting to plat the subject property into 87 single family lots and 3 open space lots as part of a second phase of the Sheppard's Place subdivision.

| CASE INFORMATION<br>Applicant:        | Falguni Patel, Hickman Consulting Engineers                                                                               |
|---------------------------------------|---------------------------------------------------------------------------------------------------------------------------|
| Property Owner(s):                    | Sheppard's Place Dev, LLC.                                                                                                |
| Site Acreage:                         | 25.460 acres                                                                                                              |
| Number of Lots:                       | 90 lots                                                                                                                   |
| Number of Dwelling Units:             | 87 units                                                                                                                  |
| Park Land Dedication:                 | N/A; Per the PD, a green belt area will be provided on the western edge of the property for a future City Park.           |
| Adequate Public Facilities:           | Adequate public facilities will be available to this subdivision.                                                         |
| SUBJECT PROPERTY<br>General Location: | Located adjacent to and to the west of the lots facing Green Hill<br>Drive in the Sheppard's Place – Phase 1 subdivision. |
| Parcel ID Number(s):                  | 277548                                                                                                                    |
| Current Zoning:                       | Planned Development – Single Family – 2 (PD-SF-2)                                                                         |
| Existing Use:                         | Undeveloped                                                                                                               |
| Platting History:                     | The subject property was preliminary platted as part of Sheppard's Place (PP-17-0157).                                    |

#### PLATTING ANALYSIS

The applicant is requesting to plat the subject property into 90 lots as part of a second phase of the Sheppard's Place subdivision. The overall acreage to be platted with this development is 25.460 acres and will consist of eighty-seven (87) single family lots and three (3) open space lots. The overall layout closely aligns with the approved preliminary plat for the subject property. In addition to the single family lots, the applicant also shows an approximately 2.7 acre open space in the middle of this phase. This will house a drainage easement in the southern and western portion of the open space. The developer is also going to include an HOA park along the eastern portion of this open space that will be complete with playground equipment. Additional sidewalks are also being proposed to traverse this open space.

#### ATTACHED EXHIBITS

1. Plat Drawing