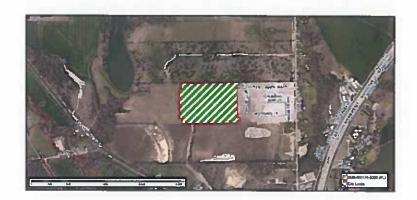

### APPLICANT REQUEST

The applicant is requesting to plat the subject property into 87 single family lots and 3 open space lots as part of a second phase of the Sheppard's Place subdivision.

| CASE INFORMATION<br>Applicant:        | Falguni Patel, Hickman Consulting Engineers                                                                               |
|---------------------------------------|---------------------------------------------------------------------------------------------------------------------------|
| Property Owner(s):                    | Sheppard's Place Dev, LLC.                                                                                                |
| Site Acreage:                         | 25.460 acres                                                                                                              |
| Number of Lots:                       | 90 lots                                                                                                                   |
| Number of Dwelling Units:             | 87 units                                                                                                                  |
| Park Land Dedication:                 | N/A; Per the PD, a green belt area will be provided on the western edge of the property for a future City Park.           |
| Adequate Public Facilities:           | Adequate public facilities will be available to this subdivision.                                                         |
| SUBJECT PROPERTY<br>General Location: | Located adjacent to and to the west of the lots facing Green Hill<br>Drive in the Sheppard's Place – Phase 1 subdivision. |
| Parcel ID Number(s):                  | 277548                                                                                                                    |
| Current Zoning:                       | Planned Development – Single Family – 2 (PD-SF-2)                                                                         |
| Existing Use:                         | Undeveloped                                                                                                               |
| Platting History:                     | The subject property was preliminary platted as part of Sheppard's Place (PP-17-0157).                                    |

Site Aerial:

#### PLATTING ANALYSIS

The applicant is requesting to plat the subject property into 90 lots as part of a second phase of the Sheppard's Place subdivision. The overall acreage to be platted with this development is 25.460 acres and will consist of eighty-seven (87) single family lots and three (3) open space lots. The overall layout closely aligns with the approved preliminary plat for the subject property. In addition to the single family lots, the applicant also shows an approximately 2.7 acre open space in the middle of this phase. This will house a drainage easement in the southern and western portion of the open space. The developer is also going to include an HOA park along the eastern portion of this open space that will be complete with playground equipment. Additional sidewalks are also being proposed to traverse this open space.