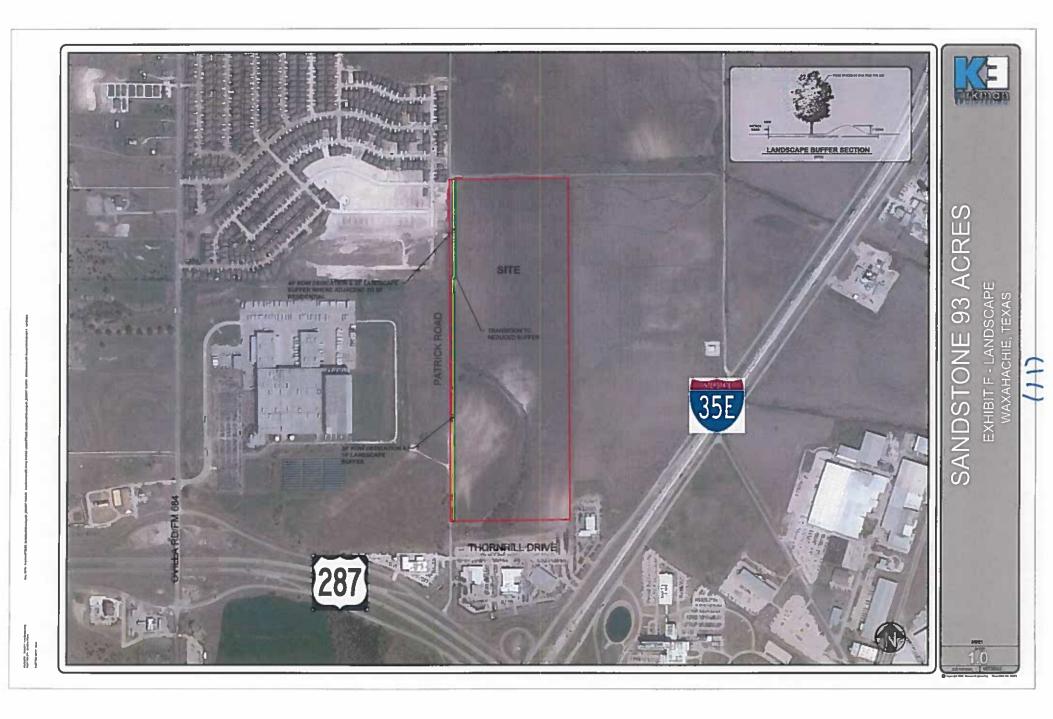

- 8. Consider request by Wes Dorough, JH Development, for a Final Plat of The Haven, Phase Two, for 109 lots, being 31.543 acres situated in the Henry Sanger Survey, Abstract 1009 & the Robert Russell Survey, Abstract No. 911 (Property ID 190002, 277577, and 277576)
   Owner: JHH THE HAVEN DEVELOPMENT, LLC (SUB-57-2021)
- Public Hearing on a request by Tim Jackson, Texas Reality Capture and Surveying, LLC, for a Replat of Lots 2R, 4R and 6, Block 1, Crystal Cove Estates, Phase Three, to create Lots 2RR, 4RR & 6R, Crystal Cove Estates, Phase Three, 16.512 acres (Property ID 229594, 138317, 229592 & 180771) partially located in the Extra Territorial Jurisdiction Owners: CHARLES B & SHARON S WILLIAMS, AND BRIAN K. & KIMBERLY A. GARLITZ (SUB-53-2021)
- 10. *Consider* approving SUB-53-2021
- 11. *Public Hearing* on a request by Chris Freeman for a Zoning Change from a Planned Development-23-Single Family-1 zoning district to Planned Development-Single Family-1, with Concept Plan, located at 303 Lakeshore Drive (Property ID 171975) Owner: VIRGINIA K FREEMAN (ZDC-63-2021)
- 12. *Consider* recommendation of Zoning Change No. ZDC-63-2021
- 13. *Public Hearing* on a request by Marsha Rowan for a Specific Use Permit (SUP) for Accessory Building (Residential), Greater than or Equal to 700 SF use within a Single-Family Residential-1 zoning district located at 2341 Marshall Rd (Property ID 203836) Owner: JOHN E & MARSHA L ROWAN (ZDC-65-2021)
- 14. *Consider* recommendation of Zoning Change No. ZDC-65-2021
- 15. *Public Hearing* on a request by Lenvill Phipps for a Zoning Change from a Commercial zoning district to Planned Development-Commercial, located at 1604 E. Main Street, (Property ID 195689) Owner: 6<sup>TH</sup> STREET MIDLOTHIAN, LLC (ZDC-59-2021)
- 16. *Consider* recommendation of Zoning Change No. ZDC-59-2021
- 17. *Public Hearing* on a request by Shea Kirkman for a Zoning Change from a Commercial zoning district to Planned Development-Light Industrial, located just North of 1800 W Highway 287 Bypass (Property ID 279123) Owner: SANDSTONE 93 PARTNERS, LTD (ZDC-58-2021)
- 18. *Consider* recommendation of Zoning Change No. ZDC-58-2021
- 19. Adjourn