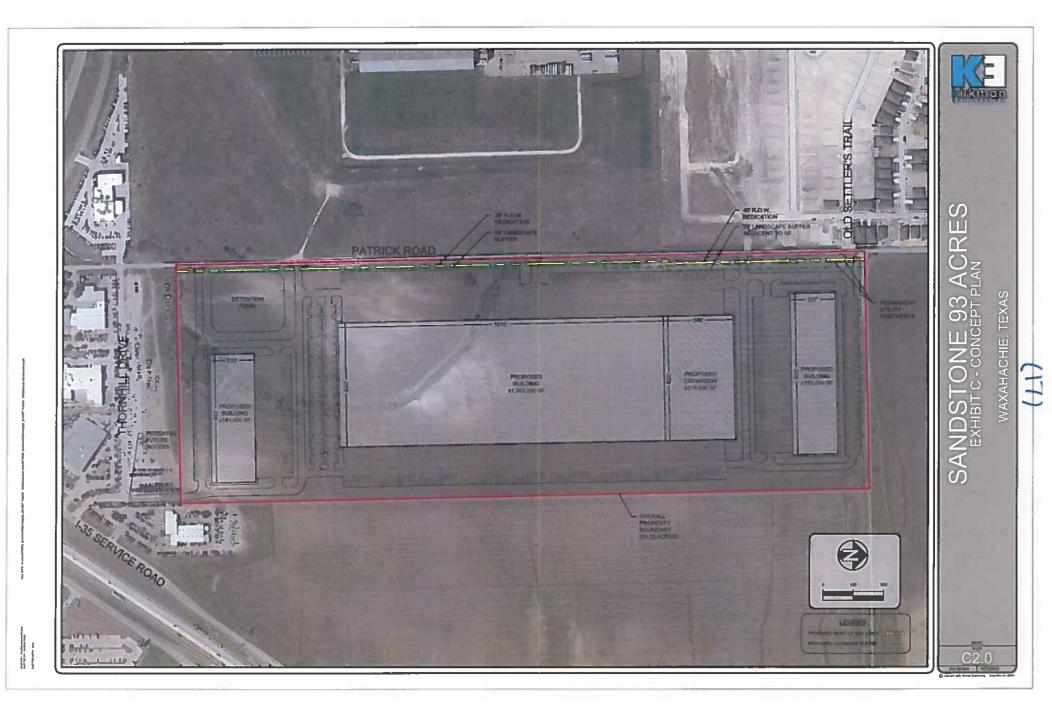

## Action:

Vice Chairman Melissa Ballard moved to approve a request by Dalton Bradbury, Acker Construction, for a Replat of Block 22 and 34, Town Addition, two (2) lots, being 3.032 acres (Property ID 193493, 193491, and 170678) – Owner: SOUTHFORK CAPITAL LLC (SUB-50-2021) subject to staff conditions. Mr. David Hudgins seconded, the vote was as follows: Ayes: Rick Keeler, Melissa Ballard, Betty Square Coleman, Bonney Ramsey, Jim Phillips, and David Hudgins. Noes: None. Abstain: Erik Test.