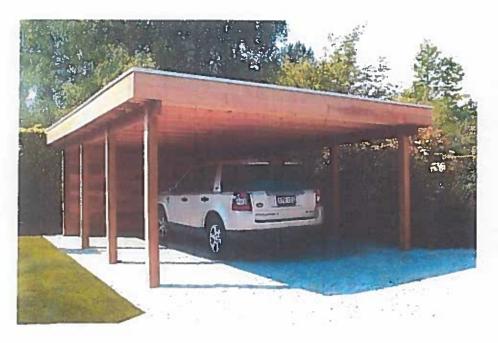

9. Public Hearing on a request by Nora De Los Santos for a Zoning Change from a Single Family-2 zoning district to Planned Development-Single Family-2, with Concept Plan, located at 211 Cumberland (Property ID 172281) - Owner: NORA DE LOS SANTOS (ZDC-48-2021)

Chairman Keeler opened the Public Hearing.

Mr. Webb presented the case noting the applicant is requesting to rezone the subject property from Single-Family-2 zoning district to Planned Development-Single-Family-2, to adjust the front yard building setbacks on the lot to allow for a carport to be constructed and staff recommended approval per the following staff comments:

- 1. The carport will be allowed and the front yard setback for the proposed carport will be reduced to 10'. Any additional construction or improvement, whether it be to the primary structure, or an accessory use, will be the base SF-2 standard. Any deviation would require approval from City Council.
- 2. The applicant will need to obtain a building permit from the City of Waxahachie Building Inspections department prior to construction of the proposed structure.