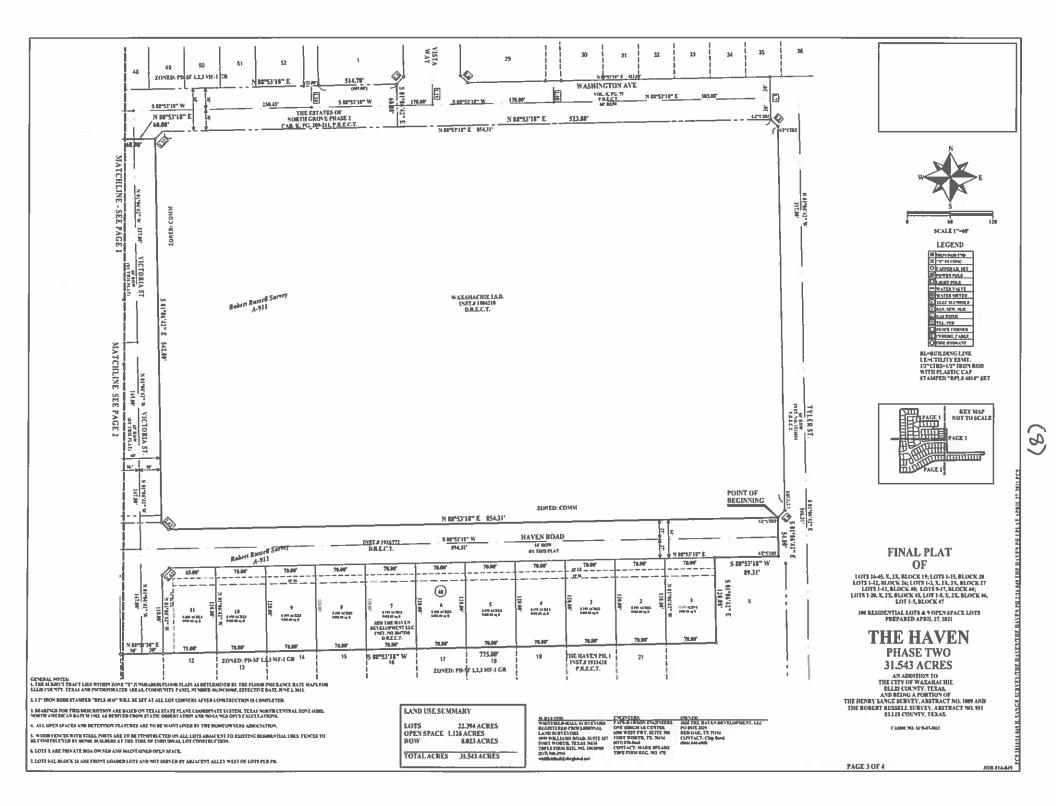

- 8. Consider request by Wes Dorough, JH Development, for a Final Plat of The Haven, Phase Two, for 109 lots, being 31.543 acres situated in the Henry Sanger Survey, Abstract 1009 & the Robert Russell Survey, Abstract No. 911 (Property ID 190002, 277577, and 277576)
   Owner: JHH THE HAVEN DEVELOPMENT, LLC (SUB-57-2021)
- Public Hearing on a request by Tim Jackson, Texas Reality Capture and Surveying, LLC, for a Replat of Lots 2R, 4R and 6, Block 1, Crystal Cove Estates, Phase Three, to create Lots 2RR, 4RR & 6R, Crystal Cove Estates, Phase Three, 16.512 acres (Property ID 229594, 138317, 229592 & 180771) partially located in the Extra Territorial Jurisdiction Owners: CHARLES B & SHARON S WILLIAMS, AND BRIAN K. & KIMBERLY A. GARLITZ (SUB-53-2021)
- 10. *Consider* approving SUB-53-2021
- 11. *Public Hearing* on a request by Chris Freeman for a Zoning Change from a Planned Development-23-Single Family-1 zoning district to Planned Development-Single Family-1, with Concept Plan, located at 303 Lakeshore Drive (Property ID 171975) Owner: VIRGINIA K FREEMAN (ZDC-63-2021)
- 12. *Consider* recommendation of Zoning Change No. ZDC-63-2021
- 13. *Public Hearing* on a request by Marsha Rowan for a Specific Use Permit (SUP) for Accessory Building (Residential), Greater than or Equal to 700 SF use within a Single-Family Residential-1 zoning district located at 2341 Marshall Rd (Property ID 203836) Owner: JOHN E & MARSHA L ROWAN (ZDC-65-2021)
- 14. *Consider* recommendation of Zoning Change No. ZDC-65-2021
- 15. *Public Hearing* on a request by Lenvill Phipps for a Zoning Change from a Commercial zoning district to Planned Development-Commercial, located at 1604 E. Main Street, (Property ID 195689) Owner: 6<sup>TH</sup> STREET MIDLOTHIAN, LLC (ZDC-59-2021)
- 16. *Consider* recommendation of Zoning Change No. ZDC-59-2021
- 17. *Public Hearing* on a request by Shea Kirkman for a Zoning Change from a Commercial zoning district to Planned Development-Light Industrial, located just North of 1800 W Highway 287 Bypass (Property ID 279123) Owner: SANDSTONE 93 PARTNERS, LTD (ZDC-58-2021)
- 18. *Consider* recommendation of Zoning Change No. ZDC-58-2021
- 19. Adjourn

## Case: SUB-57-2021

## CAPTION

**Consider** request by Wes Dorough, JH Development, for a **Plat** of the Haven Phase Two for 109 lots, being 31.543 acres situated in the Henry Sange Survey, Abstract 1009 and the Robert Russell Survey, Abstract 911 (Property ID 190002, 277577, and 277576) – Owner: JHH The Haven Development, LLC (SUB-57-2021)

#### **APPLICANT REQUEST**

The applicant is requesting to plat the subject property into 109 lots as part of the second phase of The Haven located within the North Grove subdivision.

| CASE INFORMATION<br>Applicant:        | Wes Dorough, JH Development                                                                                                                                                                                        |
|---------------------------------------|--------------------------------------------------------------------------------------------------------------------------------------------------------------------------------------------------------------------|
| Property Owner(s):                    | JHH The Haven Development, LLC.                                                                                                                                                                                    |
| Site Acreage:                         | 31.543 acres                                                                                                                                                                                                       |
| Number of Lots:                       | 109 lots                                                                                                                                                                                                           |
| Number of Dwelling Units:             | 100 units                                                                                                                                                                                                          |
| Park Land Dedication:                 | N/A                                                                                                                                                                                                                |
| Adequate Public Facilities:           | Adequate public facilities will be available for this site.                                                                                                                                                        |
| SUBJECT PROPERTY<br>General Location: | The subject properties are located within the North Grove<br>subdivision. The primary thoroughfares running through the<br>subject site will be Washington Ave, Dean Box Dr, Haven Rd,<br>and Bessie Coleman Blvd. |
| Parcel ID Number(s):                  | 190002, 277577, and 277576                                                                                                                                                                                         |
| Current Zoning:                       | North Grove PD                                                                                                                                                                                                     |
| Existing Use:                         | Infrastructure is currently being constructed within the subject site.                                                                                                                                             |

Platting History:

Site Aerial:

The subject site was originally approved as part of the North Grove Preliminary Plat for Phases 3-7 & 12 (PLM2016-41).

#### PLATTING ANALYSIS

The applicant is requesting to plat 109 lots as the second phase of the Haven addition to the North Grove subdivision. These lots will consist of 100 single family residential lots and 9 open lots. These lots align with the requirements of the North Grove PD and also the previously approved preliminary plat for this portion of the North Grove subdivision. Adequate facilities are available to this site.

#### **RECOMMENDATION**

Based on the details provided in this Staff Report and the present status of the documents subject to the request, the Planning and Zoning Department recommends:

Disapproval

Approval, as presented.