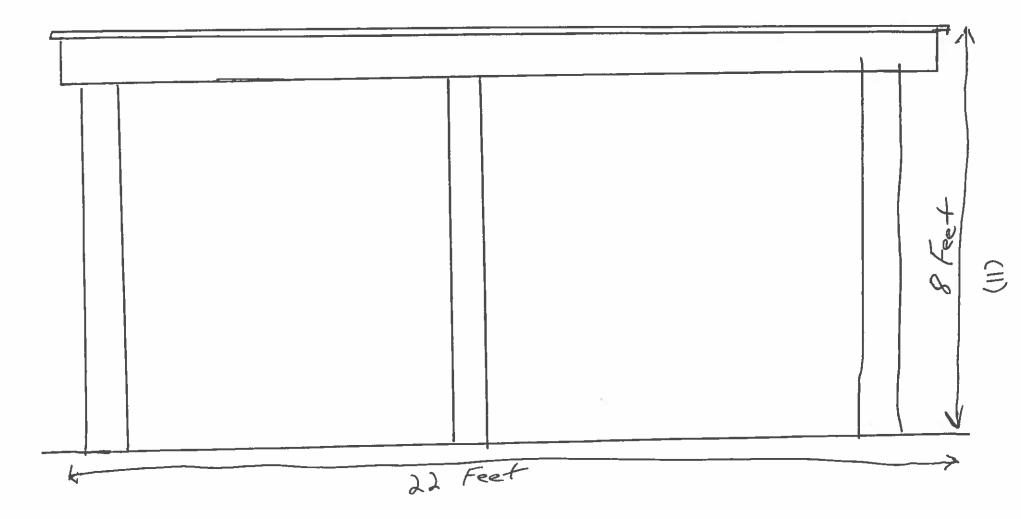

Chairman Keeler opened the Public Hearing.

Mr. Webb presented the case noting the applicant is requesting to rezone the subject property from Single-Family-2 zoning district to Planned Development-Single-Family-2, to adjust the front yard building setbacks on the lot to allow for a carport to be constructed and staff recommended approval per the following staff comments:

- 1. The carport will be allowed and the front yard setback for the proposed carport will be reduced to 10'. Any additional construction or improvement, whether it be to the primary structure, or an accessory use, will be the base SF-2 standard. Any deviation would require approval from City Council.
- 2. The applicant will need to obtain a building permit from the City of Waxahachie Building Inspections department prior to construction of the proposed structure.