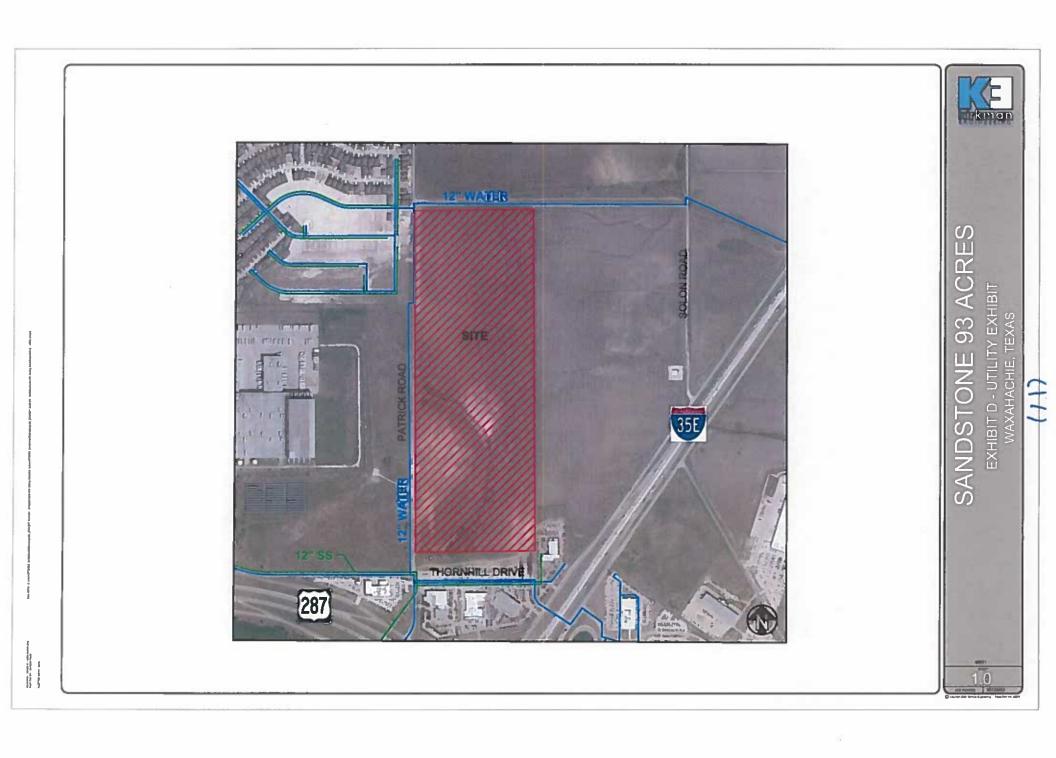

## Action:

Vice Chairman Melissa Ballard moved to approve a request by Dalton Bradbury, Acker Construction, for a Replat of Block 22 and 34, Town Addition, two (2) lots, being 3.032 acres (Property ID 193493, 193491, and 170678) – Owner: SOUTHFORK CAPITAL LLC (SUB-50-2021) subject to staff conditions. Mr. David Hudgins seconded, the vote was as follows: Ayes: Rick Keeler, Melissa Ballard, Betty Square Coleman, Bonney Ramsey, Jim Phillips, and David Hudgins. Noes: None. Abstain: Erik Test.