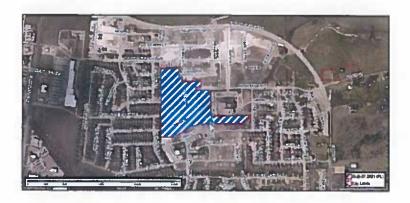

## Case: SUB-57-2021

## CAPTION

**Consider** request by Wes Dorough, JH Development, for a **Plat** of the Haven Phase Two for 109 lots, being 31.543 acres situated in the Henry Sange Survey, Abstract 1009 and the Robert Russell Survey, Abstract 911 (Property ID 190002, 277577, and 277576) – Owner: JHH The Haven Development, LLC (SUB-57-2021)

#### **APPLICANT REQUEST**

The applicant is requesting to plat the subject property into 109 lots as part of the second phase of The Haven located within the North Grove subdivision.

| CASE INFORMATION<br>Applicant:        | Wes Dorough, JH Development                                                                                                                                                                                        |
|---------------------------------------|--------------------------------------------------------------------------------------------------------------------------------------------------------------------------------------------------------------------|
| Property Owner(s):                    | JHH The Haven Development, LLC.                                                                                                                                                                                    |
| Site Acreage:                         | 31.543 acres                                                                                                                                                                                                       |
| Number of Lots:                       | 109 lots                                                                                                                                                                                                           |
| Number of Dwelling Units:             | 100 units                                                                                                                                                                                                          |
| Park Land Dedication:                 | N/A                                                                                                                                                                                                                |
| Adequate Public Facilities:           | Adequate public facilities will be available for this site.                                                                                                                                                        |
| SUBJECT PROPERTY<br>General Location: | The subject properties are located within the North Grove<br>subdivision. The primary thoroughfares running through the<br>subject site will be Washington Ave, Dean Box Dr, Haven Rd,<br>and Bessie Coleman Blvd. |
| Parcel ID Number(s):                  | 190002, 277577, and 277576                                                                                                                                                                                         |
| Current Zoning:                       | North Grove PD                                                                                                                                                                                                     |
| Existing Use:                         | Infrastructure is currently being constructed within the subject site.                                                                                                                                             |

#### PLATTING ANALYSIS

The applicant is requesting to plat 109 lots as the second phase of the Haven addition to the North Grove subdivision. These lots will consist of 100 single family residential lots and 9 open lots. These lots align with the requirements of the North Grove PD and also the previously approved preliminary plat for this portion of the North Grove subdivision. Adequate facilities are available to this site.

#### **ATTACHED EXHIBITS**

1. Plat Drawing