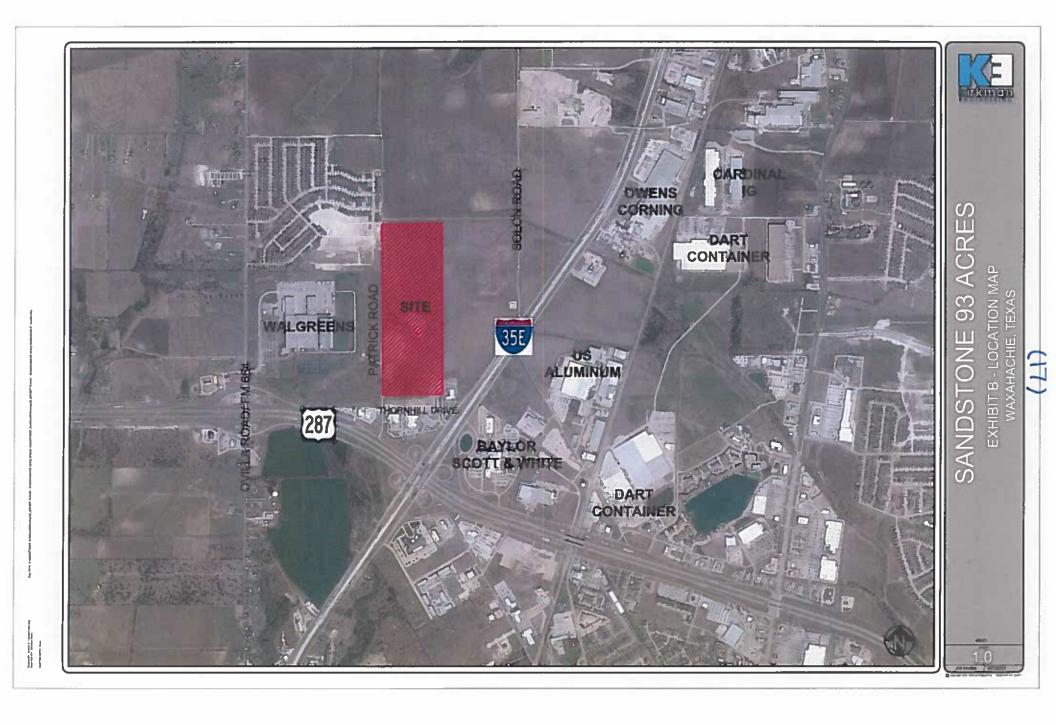

## Action:

Vice Chairman Melissa Ballard moved to approve a request by Dalton Bradbury, Acker Construction, for a Replat of Block 22 and 34, Town Addition, two (2) lots, being 3.032 acres (Property ID 193493, 193491, and 170678) – Owner: SOUTHFORK CAPITAL LLC (SUB-50-2021) subject to staff conditions. Mr. David Hudgins seconded, the vote was as follows: Ayes: Rick Keeler, Melissa Ballard, Betty Square Coleman, Bonney Ramsey, Jim Phillips, and David Hudgins. Noes: None. Abstain: Erik Test.