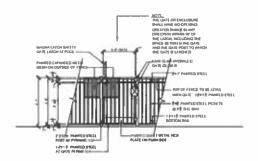

Mr. Brooks noted the applicant is asking for the following variances from the City of Waxahachie Zoning Ordinance and staff recommended approval:

- Location of the dumpster enclosure to be in the setback of Lot 1
- The rear setback of Lot 1 to be 20' instead of 25'