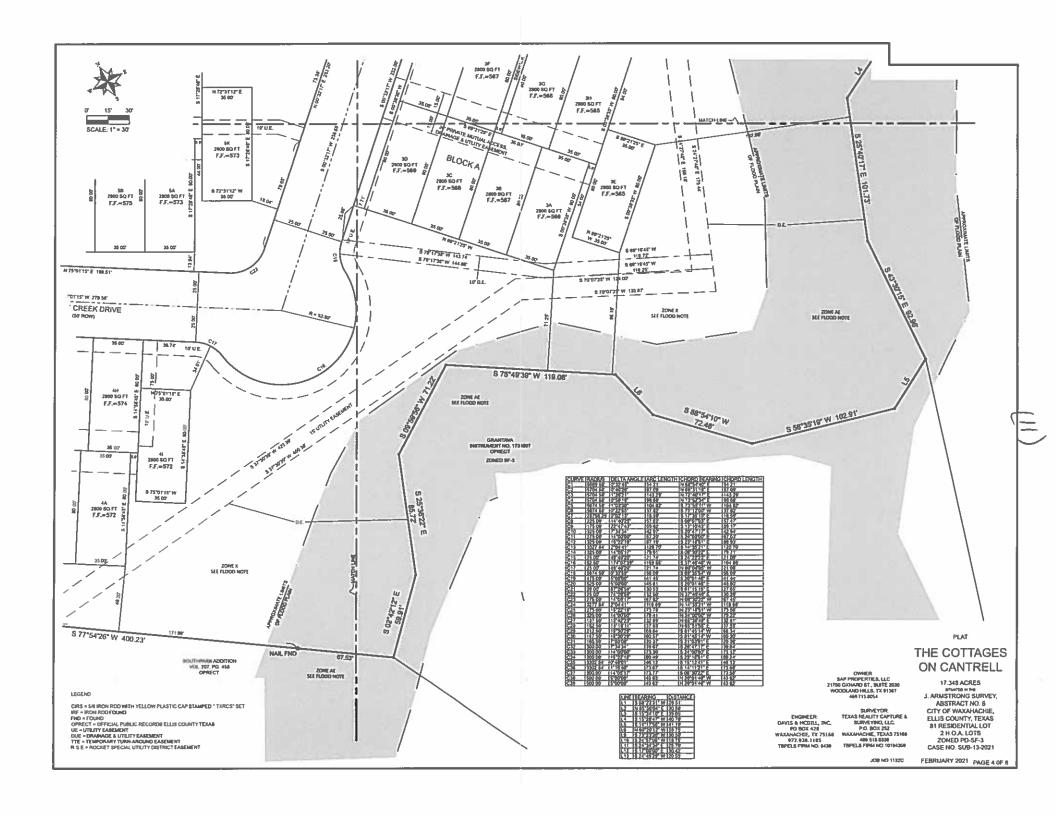

- a. Minutes of the City Council meeting of March 15, 2021
- b. Minutes of the City Council briefing of March 15, 2021
- c. Minutes of the City Council and WISD Joint Work Session of March 22, 2021
- d. Event application for mini COVID-19 Vaccine Hub at Lee Penn Park on April 17, 2021
- e. Event application for Lions Club Hachie 50 Run on May 1, 2021
- f. Event application for Gift of Adoption Triathlon on September 6, 2021
- g. Event application for Big Al's Outdoor Concert on May 8, 2021
- h. Event application for C10s in the Park Party on the Square on September 18, 2021
- 6. *Consider* City of Waxahachie Annual Financial Report for year ended September 30, 2020
- 7. **Public Hearing** for a Resolution of the City of Waxahachie, Texas, Authorizing and Creating the Emory Lakes Public Improvement District in accordance with Chapter 372 of the Texas Local Government Code
- 8. **Discussion and Action** to approve a Resolution of the City of Waxahachie, Texas, Authorizing and Creating the Emory Lakes Public Improvement District in accordance with Chapter 372 of the Texas Local Government Code
- 9. *Continue Public Hearing* on a request by Ed Fleming, Walton Global Holdings, LTD, for a Zoning Change from a Future Development and Planned Development (Ordinance #2330) zoning district to a Planned Development-Mixed Use Residential (MUR) with Concept Plan, located South of FM 875, West of I-35, North of FM 1446, and East of Lone Elm Road (Property IDs 182520, 264568, 263786, 192306, 234203, 179534, 187960, 179468) Owner: WALTON TEXAS LP (ZDC-7-2021)
- 10. *Consider* proposed Ordinance approving ZDC-7-2021
- 11. *Consider* request by Blain Vinson, Aspen Community Development, for a Plat of the Cottages on Cantrell for 81 lots, being 17.348 acres situated in the J. Armstrong Survey, Abstract 6 (Property ID 244651) Owner: Scott Pendery, SAP Properties, LLC (SUB-13-2021)