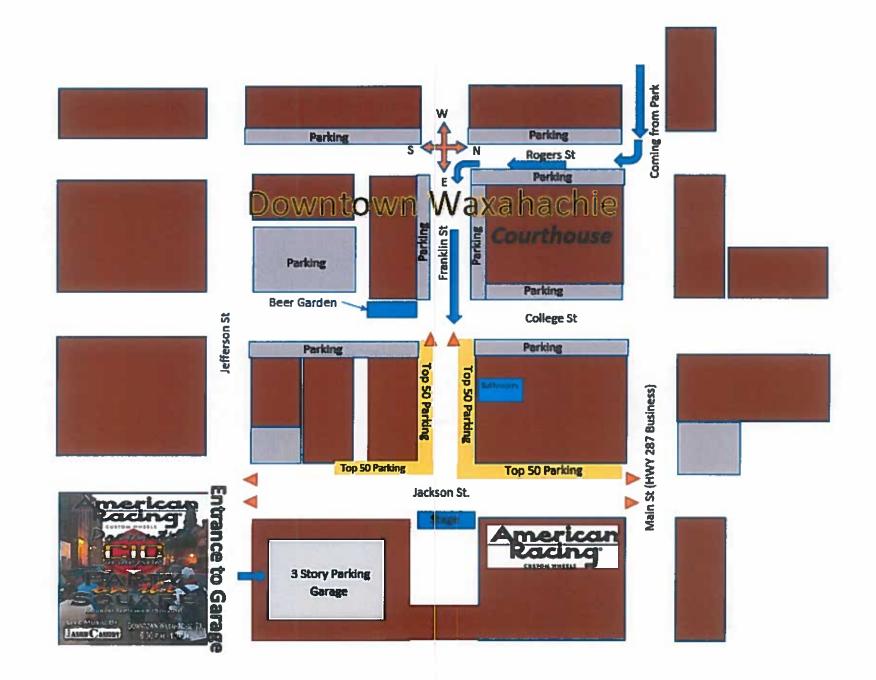

- a. Minutes of the City Council meeting of March 15, 2021
- b. Minutes of the City Council briefing of March 15, 2021
- c. Minutes of the City Council and WISD Joint Work Session of March 22, 2021
- d. Event application for mini COVID-19 Vaccine Hub at Lee Penn Park on April 17, 2021
- e. Event application for Lions Club Hachie 50 Run on May 1, 2021
- f. Event application for Gift of Adoption Triathlon on September 6, 2021
- g. Event application for Big Al's Outdoor Concert on May 8, 2021
- h. Event application for C10s in the Park Party on the Square on September 18, 2021
- 6. *Consider* City of Waxahachie Annual Financial Report for year ended September 30, 2020
- 7. **Public Hearing** for a Resolution of the City of Waxahachie, Texas, Authorizing and Creating the Emory Lakes Public Improvement District in accordance with Chapter 372 of the Texas Local Government Code
- 8. **Discussion and Action** to approve a Resolution of the City of Waxahachie, Texas, Authorizing and Creating the Emory Lakes Public Improvement District in accordance with Chapter 372 of the Texas Local Government Code
- 9. *Continue Public Hearing* on a request by Ed Fleming, Walton Global Holdings, LTD, for a Zoning Change from a Future Development and Planned Development (Ordinance #2330) zoning district to a Planned Development-Mixed Use Residential (MUR) with Concept Plan, located South of FM 875, West of I-35, North of FM 1446, and East of Lone Elm Road (Property IDs 182520, 264568, 263786, 192306, 234203, 179534, 187960, 179468) Owner: WALTON TEXAS LP (ZDC-7-2021)
- 10. *Consider* proposed Ordinance approving ZDC-7-2021
- 11. *Consider* request by Blain Vinson, Aspen Community Development, for a Plat of the Cottages on Cantrell for 81 lots, being 17.348 acres situated in the J. Armstrong Survey, Abstract 6 (Property ID 244651) Owner: Scott Pendery, SAP Properties, LLC (SUB-13-2021)