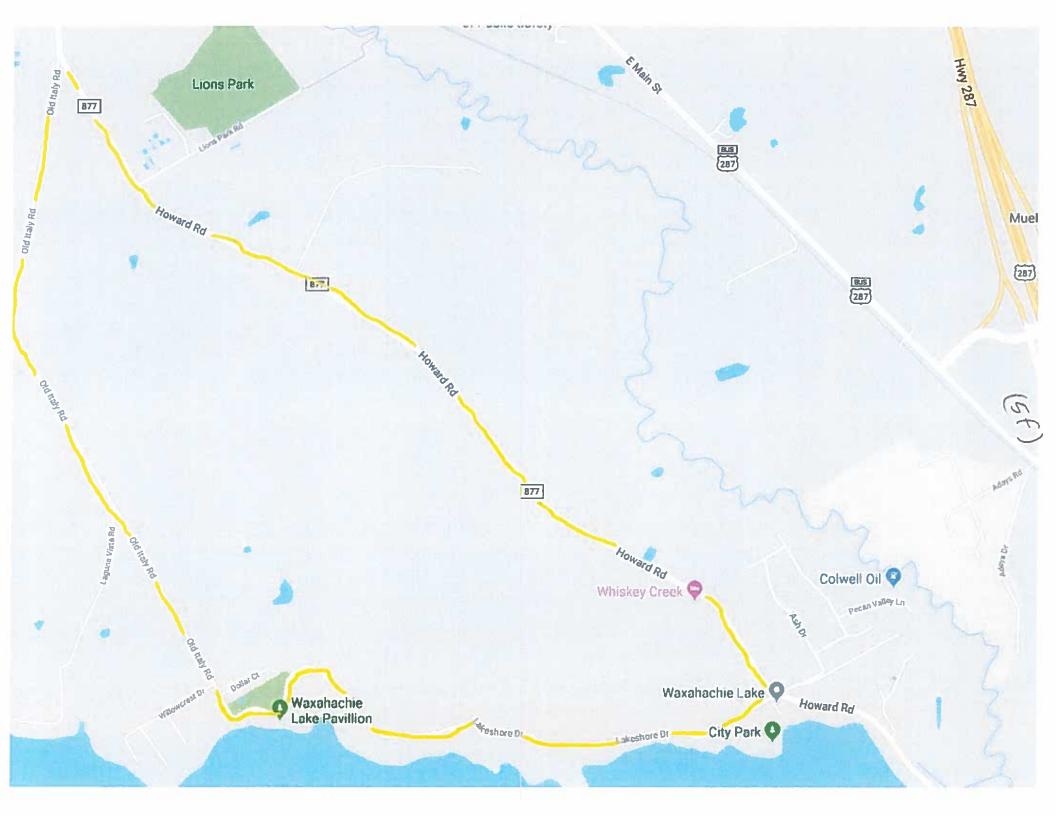

- a. Minutes of the City Council meeting of March 15, 2021
- b. Minutes of the City Council briefing of March 15, 2021
- c. Minutes of the City Council and WISD Joint Work Session of March 22, 2021
- d. Event application for mini COVID-19 Vaccine Hub at Lee Penn Park on April 17, 2021
- e. Event application for Lions Club Hachie 50 Run on May 1, 2021
- f. Event application for Gift of Adoption Triathlon on September 6, 2021
- g. Event application for Big Al's Outdoor Concert on May 8, 2021
- h. Event application for C10s in the Park Party on the Square on September 18, 2021
- 6. *Consider* City of Waxahachie Annual Financial Report for year ended September 30, 2020
- 7. **Public Hearing** for a Resolution of the City of Waxahachie, Texas, Authorizing and Creating the Emory Lakes Public Improvement District in accordance with Chapter 372 of the Texas Local Government Code
- 8. **Discussion and Action** to approve a Resolution of the City of Waxahachie, Texas, Authorizing and Creating the Emory Lakes Public Improvement District in accordance with Chapter 372 of the Texas Local Government Code
- 9. *Continue Public Hearing* on a request by Ed Fleming, Walton Global Holdings, LTD, for a Zoning Change from a Future Development and Planned Development (Ordinance #2330) zoning district to a Planned Development-Mixed Use Residential (MUR) with Concept Plan, located South of FM 875, West of I-35, North of FM 1446, and East of Lone Elm Road (Property IDs 182520, 264568, 263786, 192306, 234203, 179534, 187960, 179468) Owner: WALTON TEXAS LP (ZDC-7-2021)
- 10. *Consider* proposed Ordinance approving ZDC-7-2021
- 11. *Consider* request by Blain Vinson, Aspen Community Development, for a Plat of the Cottages on Cantrell for 81 lots, being 17.348 acres situated in the J. Armstrong Survey, Abstract 6 (Property ID 244651) Owner: Scott Pendery, SAP Properties, LLC (SUB-13-2021)