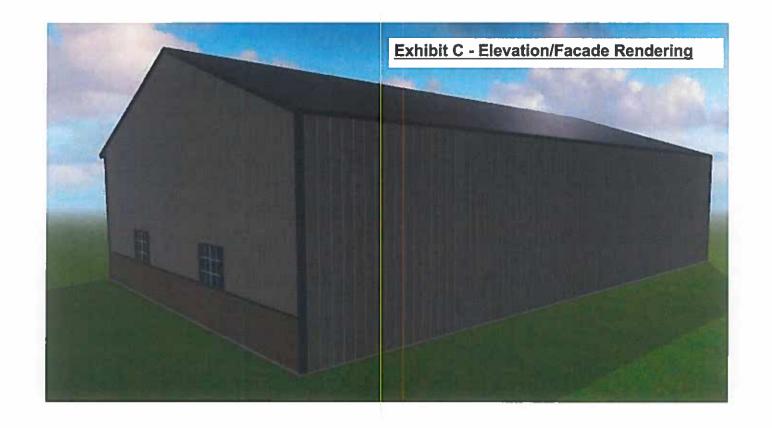

Planning Director Shon Brooks presented the case noting the applicant is requesting to replat the subject property into two (2) lots for residential use and requesting a petition of relief waiver for right-of-way (ROW) dedication. Mr. Brooks explained staff believes a 10' ROW dedication for this property is sufficient.