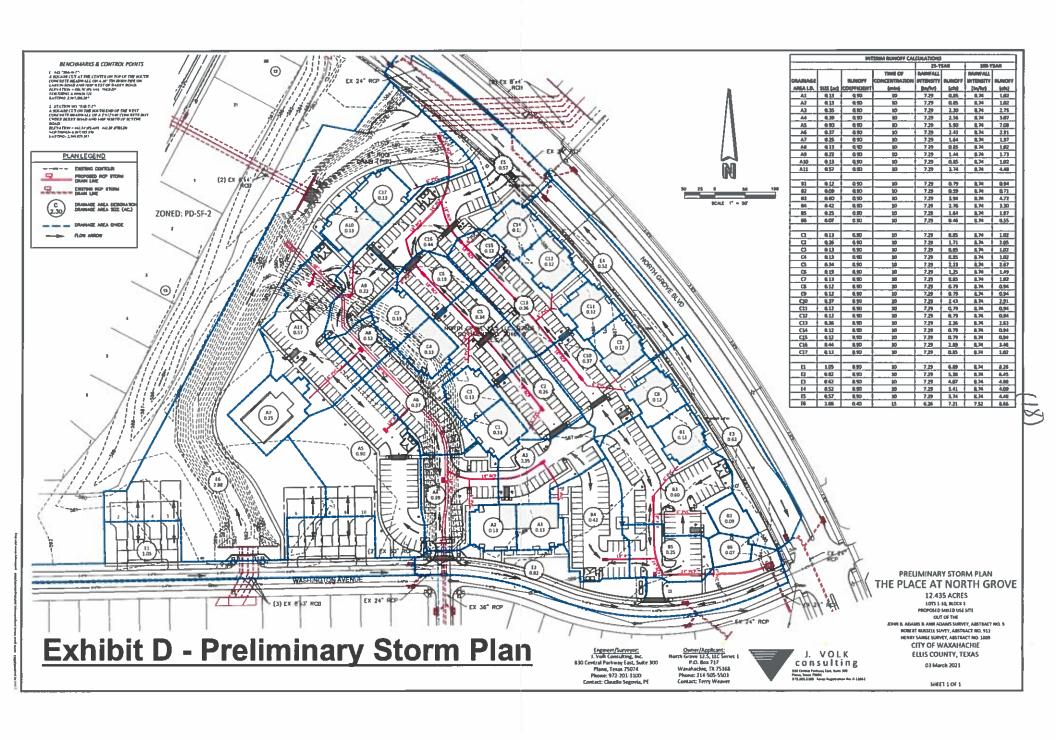

8. Public Hearing on a request by Regina Sias, Nina's House Child Care, for a Specific Use Permit (SUP) for Family Home use within a Planned Development – Single Family – 3 zoning district located at 205 Nottingham Drive (Property ID 220880) - Owner: CHRIS, SHERRIE, & DIANE CARLINO (ZDC-8-2021)

Mayor Pro Tem Shipley opened the Public Hearing.

Mr. Brooks presented the case noting the applicant is requesting to change the zoning of this property from Planned Development-43-Single-Family-3 (PD-43-SF-3) to Planned Development-43-Single-Family-3 with a Specific Use Permit for family home use for an in-home day care.

Mayor Pro Tem Shipley confirmed with the applicant that they lived in the home.

There being no others to speak for or against ZDC-8-2021, Mayor Pro Tem Shipley closed the Public Hearing.

9. Consider proposed Ordinance approving ZDC-8-2021