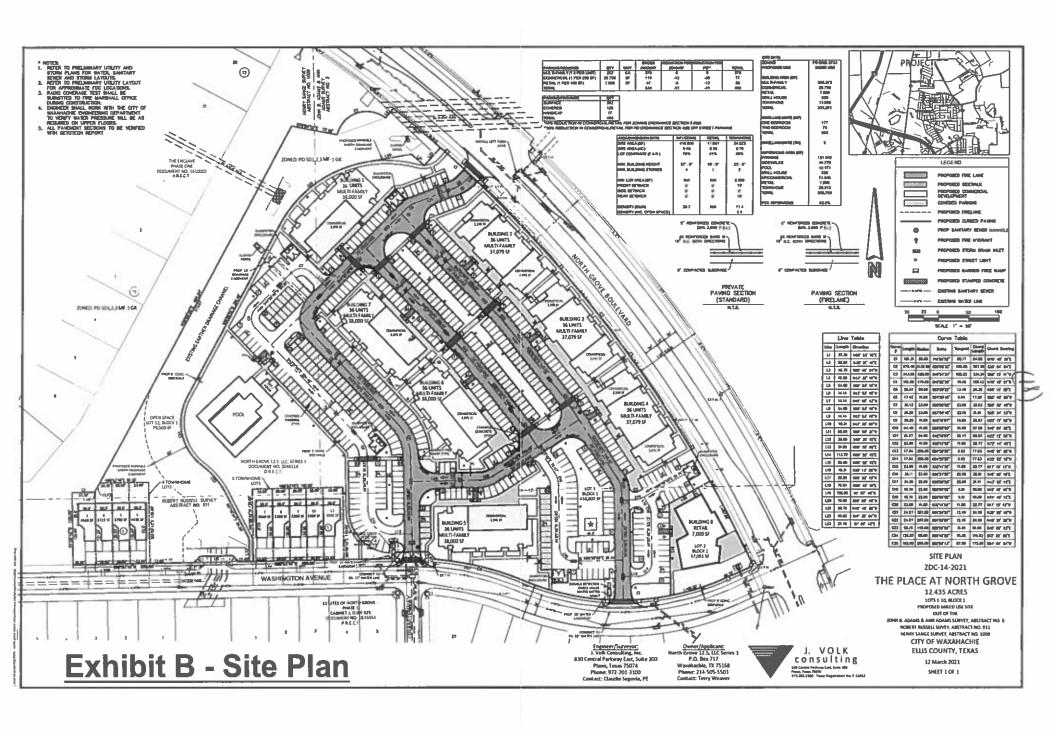

8. Public Hearing on a request by Regina Sias, Nina's House Child Care, for a Specific Use Permit (SUP) for Family Home use within a Planned Development – Single Family – 3 zoning district located at 205 Nottingham Drive (Property ID 220880) - Owner: CHRIS, SHERRIE, & DIANE CARLINO (ZDC-8-2021)

Mayor Pro Tem Shipley opened the Public Hearing.

Mr. Brooks presented the case noting the applicant is requesting to change the zoning of this property from Planned Development-43-Single-Family-3 (PD-43-SF-3) to Planned Development-43-Single-Family-3 with a Specific Use Permit for family home use for an in-home day care.

Mayor Pro Tem Shipley confirmed with the applicant that they lived in the home.

There being no others to speak for or against ZDC-8-2021, Mayor Pro Tem Shipley closed the Public Hearing.

9. Consider proposed Ordinance approving ZDC-8-2021