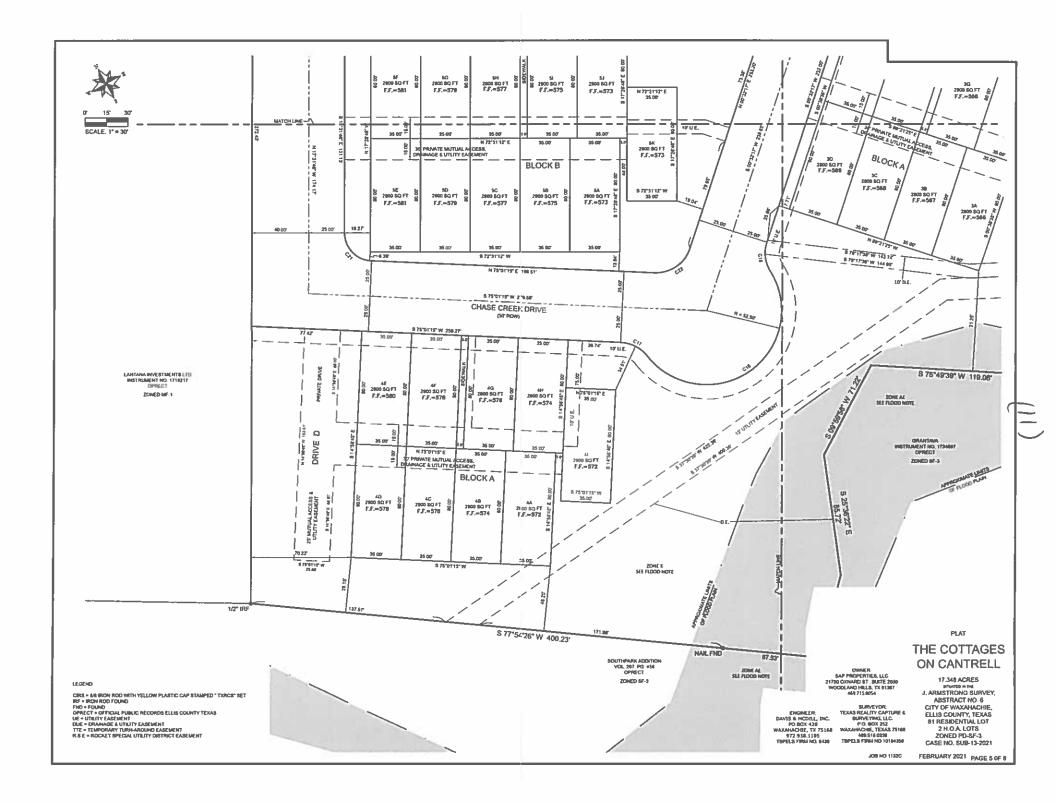

- a. Minutes of the City Council meeting of March 15, 2021
- b. Minutes of the City Council briefing of March 15, 2021
- c. Minutes of the City Council and WISD Joint Work Session of March 22, 2021
- d. Event application for mini COVID-19 Vaccine Hub at Lee Penn Park on April 17, 2021
- e. Event application for Lions Club Hachie 50 Run on May 1, 2021
- f. Event application for Gift of Adoption Triathlon on September 6, 2021
- g. Event application for Big Al's Outdoor Concert on May 8, 2021
- h. Event application for C10s in the Park Party on the Square on September 18, 2021
- 6. *Consider* City of Waxahachie Annual Financial Report for year ended September 30, 2020
- 7. **Public Hearing** for a Resolution of the City of Waxahachie, Texas, Authorizing and Creating the Emory Lakes Public Improvement District in accordance with Chapter 372 of the Texas Local Government Code
- 8. **Discussion and Action** to approve a Resolution of the City of Waxahachie, Texas, Authorizing and Creating the Emory Lakes Public Improvement District in accordance with Chapter 372 of the Texas Local Government Code
- 9. *Continue Public Hearing* on a request by Ed Fleming, Walton Global Holdings, LTD, for a Zoning Change from a Future Development and Planned Development (Ordinance #2330) zoning district to a Planned Development-Mixed Use Residential (MUR) with Concept Plan, located South of FM 875, West of I-35, North of FM 1446, and East of Lone Elm Road (Property IDs 182520, 264568, 263786, 192306, 234203, 179534, 187960, 179468) Owner: WALTON TEXAS LP (ZDC-7-2021)
- 10. *Consider* proposed Ordinance approving ZDC-7-2021
- 11. *Consider* request by Blain Vinson, Aspen Community Development, for a Plat of the Cottages on Cantrell for 81 lots, being 17.348 acres situated in the J. Armstrong Survey, Abstract 6 (Property ID 244651) Owner: Scott Pendery, SAP Properties, LLC (SUB-13-2021)