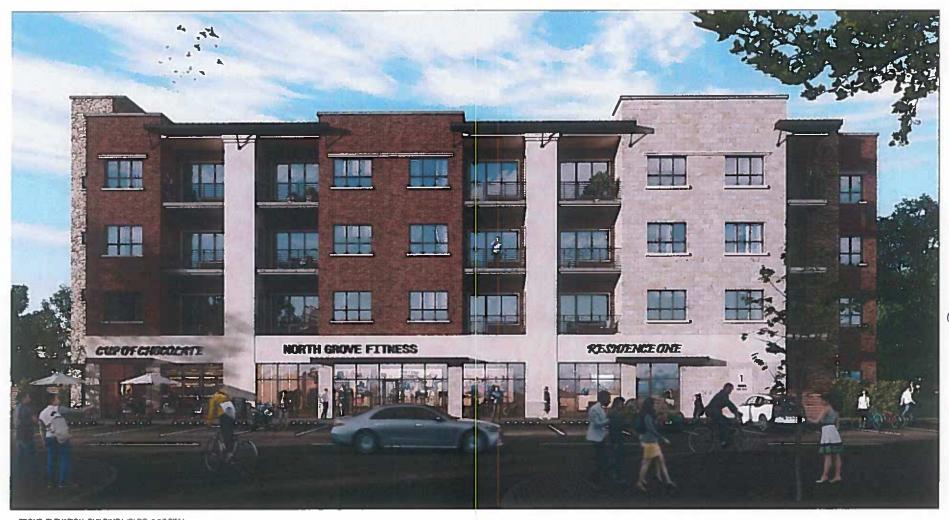

8. Public Hearing on a request by Regina Sias, Nina's House Child Care, for a Specific Use Permit (SUP) for Family Home use within a Planned Development – Single Family – 3 zoning district located at 205 Nottingham Drive (Property ID 220880) - Owner: CHRIS, SHERRIE, & DIANE CARLINO (ZDC-8-2021)

Mayor Pro Tem Shipley opened the Public Hearing.

Mr. Brooks presented the case noting the applicant is requesting to change the zoning of this property from Planned Development-43-Single-Family-3 (PD-43-SF-3) to Planned Development-43-Single-Family-3 with a Specific Use Permit for family home use for an in-home day care.