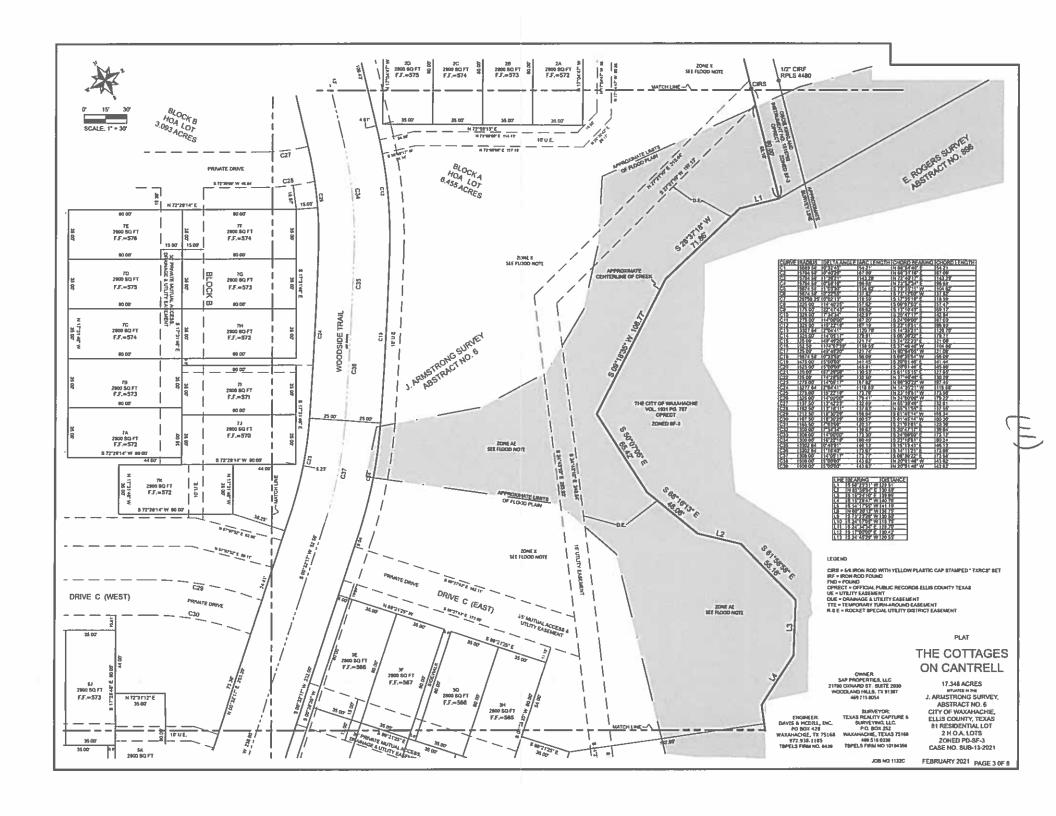

- a. Minutes of the City Council meeting of March 15, 2021
- b. Minutes of the City Council briefing of March 15, 2021
- c. Minutes of the City Council and WISD Joint Work Session of March 22, 2021
- d. Event application for mini COVID-19 Vaccine Hub at Lee Penn Park on April 17, 2021
- e. Event application for Lions Club Hachie 50 Run on May 1, 2021
- f. Event application for Gift of Adoption Triathlon on September 6, 2021
- g. Event application for Big Al's Outdoor Concert on May 8, 2021
- h. Event application for C10s in the Park Party on the Square on September 18, 2021
- 6. *Consider* City of Waxahachie Annual Financial Report for year ended September 30, 2020
- 7. **Public Hearing** for a Resolution of the City of Waxahachie, Texas, Authorizing and Creating the Emory Lakes Public Improvement District in accordance with Chapter 372 of the Texas Local Government Code
- 8. **Discussion and Action** to approve a Resolution of the City of Waxahachie, Texas, Authorizing and Creating the Emory Lakes Public Improvement District in accordance with Chapter 372 of the Texas Local Government Code
- 9. *Continue Public Hearing* on a request by Ed Fleming, Walton Global Holdings, LTD, for a Zoning Change from a Future Development and Planned Development (Ordinance #2330) zoning district to a Planned Development-Mixed Use Residential (MUR) with Concept Plan, located South of FM 875, West of I-35, North of FM 1446, and East of Lone Elm Road (Property IDs 182520, 264568, 263786, 192306, 234203, 179534, 187960, 179468) Owner: WALTON TEXAS LP (ZDC-7-2021)
- 10. *Consider* proposed Ordinance approving ZDC-7-2021
- 11. *Consider* request by Blain Vinson, Aspen Community Development, for a Plat of the Cottages on Cantrell for 81 lots, being 17.348 acres situated in the J. Armstrong Survey, Abstract 6 (Property ID 244651) Owner: Scott Pendery, SAP Properties, LLC (SUB-13-2021)