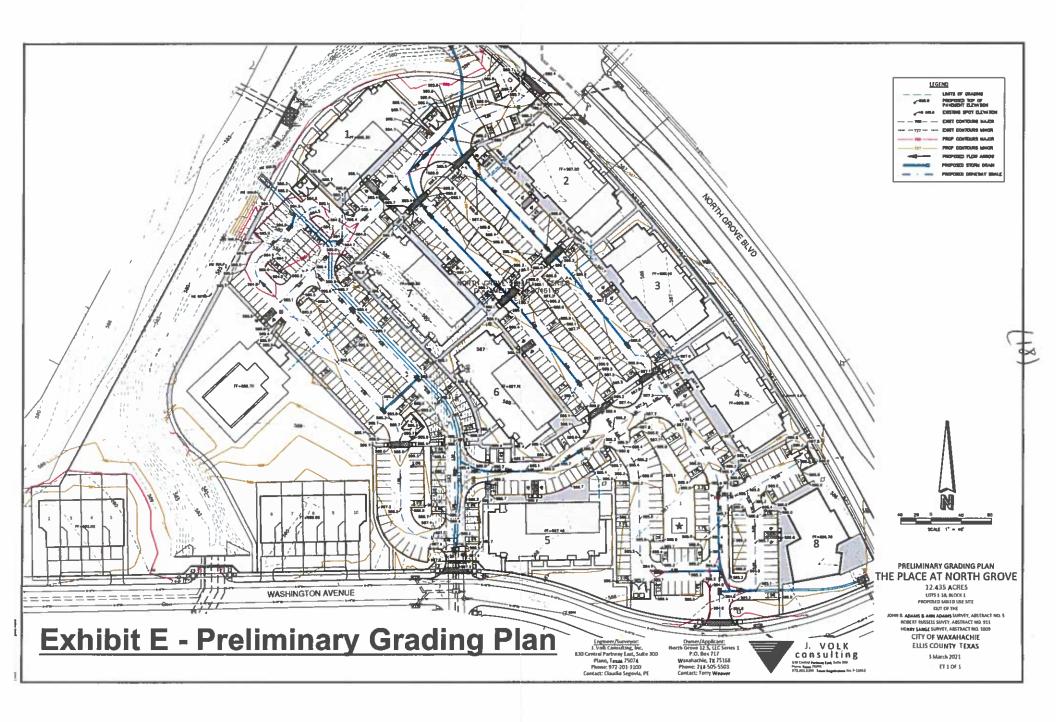

8. Public Hearing on a request by Regina Sias, Nina's House Child Care, for a Specific Use Permit (SUP) for Family Home use within a Planned Development – Single Family – 3 zoning district located at 205 Nottingham Drive (Property ID 220880) - Owner: CHRIS, SHERRIE, & DIANE CARLINO (ZDC-8-2021)

Mayor Pro Tem Shipley opened the Public Hearing.

Mr. Brooks presented the case noting the applicant is requesting to change the zoning of this property from Planned Development-43-Single-Family-3 (PD-43-SF-3) to Planned Development-43-Single-Family-3 with a Specific Use Permit for family home use for an in-home day care.

Mayor Pro Tem Shipley confirmed with the applicant that they lived in the home.

There being no others to speak for or against ZDC-8-2021, Mayor Pro Tem Shipley closed the Public Hearing.

9. Consider proposed Ordinance approving ZDC-8-2021