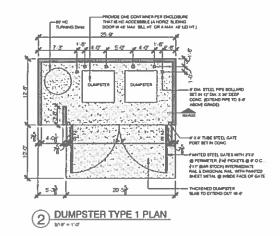

Mr. Brooks noted the applicant is asking for the following variances from the City of Waxahachie Zoning Ordinance and staff recommended approval:

- Location of the dumpster enclosure to be in the setback of Lot 1
- The rear setback of Lot 1 to be 20' instead of 25'