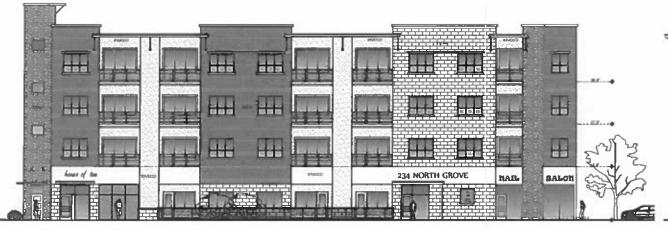

8. Public Hearing on a request by Regina Sias, Nina's House Child Care, for a Specific Use Permit (SUP) for Family Home use within a Planned Development – Single Family – 3 zoning district located at 205 Nottingham Drive (Property ID 220880) - Owner: CHRIS, SHERRIE, & DIANE CARLINO (ZDC-8-2021)