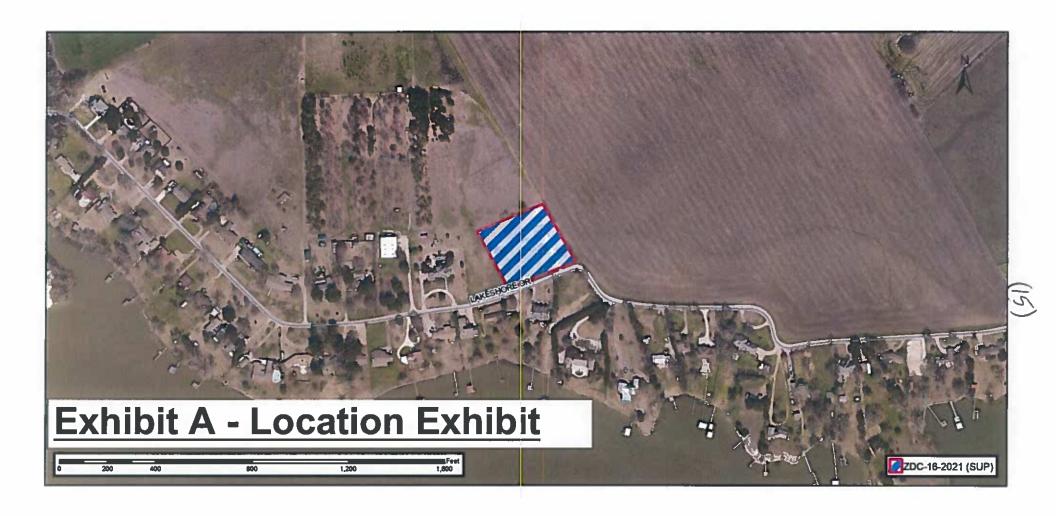

Planning Director Shon Brooks presented the case noting the applicant is requesting to replat the subject property into two (2) lots for residential use and requesting a petition of relief waiver for right-of-way (ROW) dedication. Mr. Brooks explained staff believes a 10' ROW dedication for this property is sufficient.