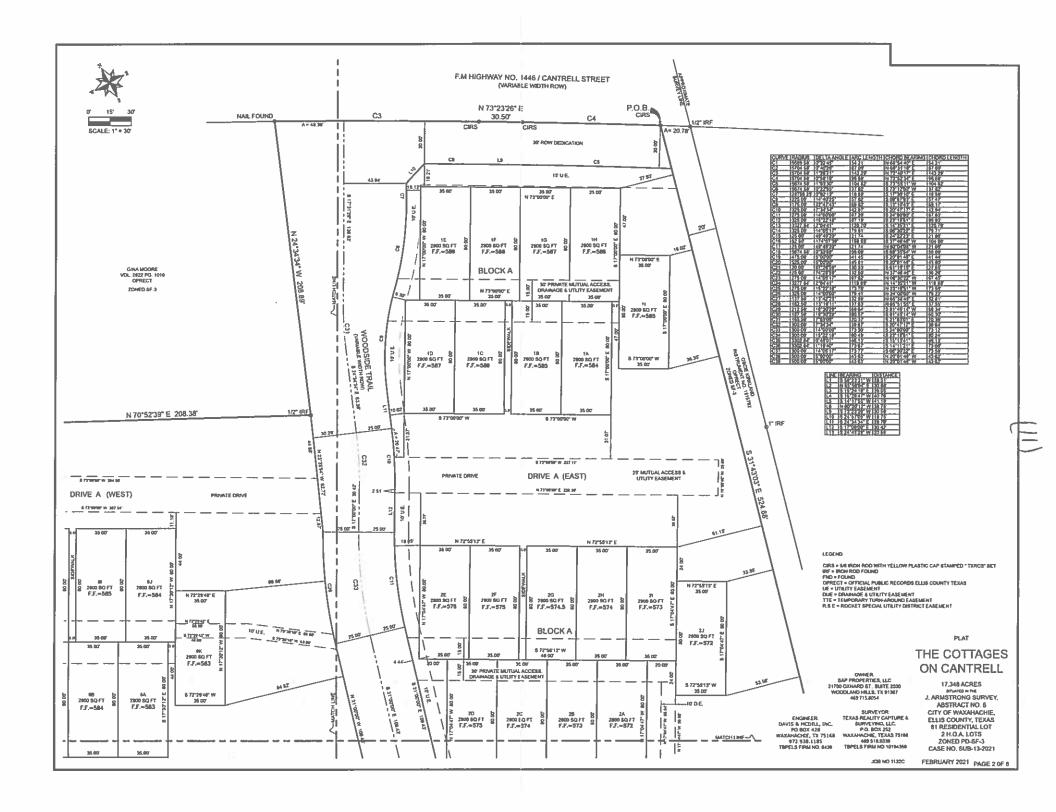

- a. Minutes of the City Council meeting of March 15, 2021
- b. Minutes of the City Council briefing of March 15, 2021
- c. Minutes of the City Council and WISD Joint Work Session of March 22, 2021
- d. Event application for mini COVID-19 Vaccine Hub at Lee Penn Park on April 17, 2021
- e. Event application for Lions Club Hachie 50 Run on May 1, 2021
- f. Event application for Gift of Adoption Triathlon on September 6, 2021
- g. Event application for Big Al's Outdoor Concert on May 8, 2021
- h. Event application for C10s in the Park Party on the Square on September 18, 2021
- 6. *Consider* City of Waxahachie Annual Financial Report for year ended September 30, 2020
- 7. **Public Hearing** for a Resolution of the City of Waxahachie, Texas, Authorizing and Creating the Emory Lakes Public Improvement District in accordance with Chapter 372 of the Texas Local Government Code
- 8. **Discussion and Action** to approve a Resolution of the City of Waxahachie, Texas, Authorizing and Creating the Emory Lakes Public Improvement District in accordance with Chapter 372 of the Texas Local Government Code
- 9. *Continue Public Hearing* on a request by Ed Fleming, Walton Global Holdings, LTD, for a Zoning Change from a Future Development and Planned Development (Ordinance #2330) zoning district to a Planned Development-Mixed Use Residential (MUR) with Concept Plan, located South of FM 875, West of I-35, North of FM 1446, and East of Lone Elm Road (Property IDs 182520, 264568, 263786, 192306, 234203, 179534, 187960, 179468) Owner: WALTON TEXAS LP (ZDC-7-2021)
- 10. *Consider* proposed Ordinance approving ZDC-7-2021
- 11. *Consider* request by Blain Vinson, Aspen Community Development, for a Plat of the Cottages on Cantrell for 81 lots, being 17.348 acres situated in the J. Armstrong Survey, Abstract 6 (Property ID 244651) Owner: Scott Pendery, SAP Properties, LLC (SUB-13-2021)