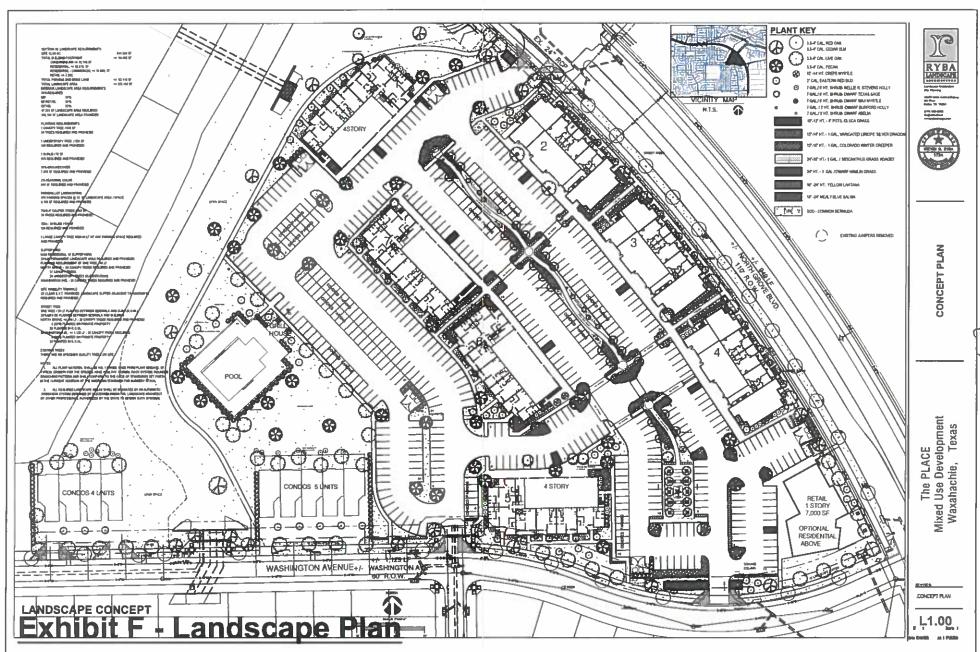

8. Public Hearing on a request by Regina Sias, Nina's House Child Care, for a Specific Use Permit (SUP) for Family Home use within a Planned Development – Single Family – 3 zoning district located at 205 Nottingham Drive (Property ID 220880) - Owner: CHRIS, SHERRIE, & DIANE CARLINO (ZDC-8-2021)

Mayor Pro Tem Shipley opened the Public Hearing.

Mr. Brooks presented the case noting the applicant is requesting to change the zoning of this property from Planned Development-43-Single-Family-3 (PD-43-SF-3) to Planned Development-43-Single-Family-3 with a Specific Use Permit for family home use for an in-home day care.

Mayor Pro Tem Shipley confirmed with the applicant that they lived in the home.

There being no others to speak for or against ZDC-8-2021, Mayor Pro Tem Shipley closed the Public Hearing.

9. Consider proposed Ordinance approving ZDC-8-2021