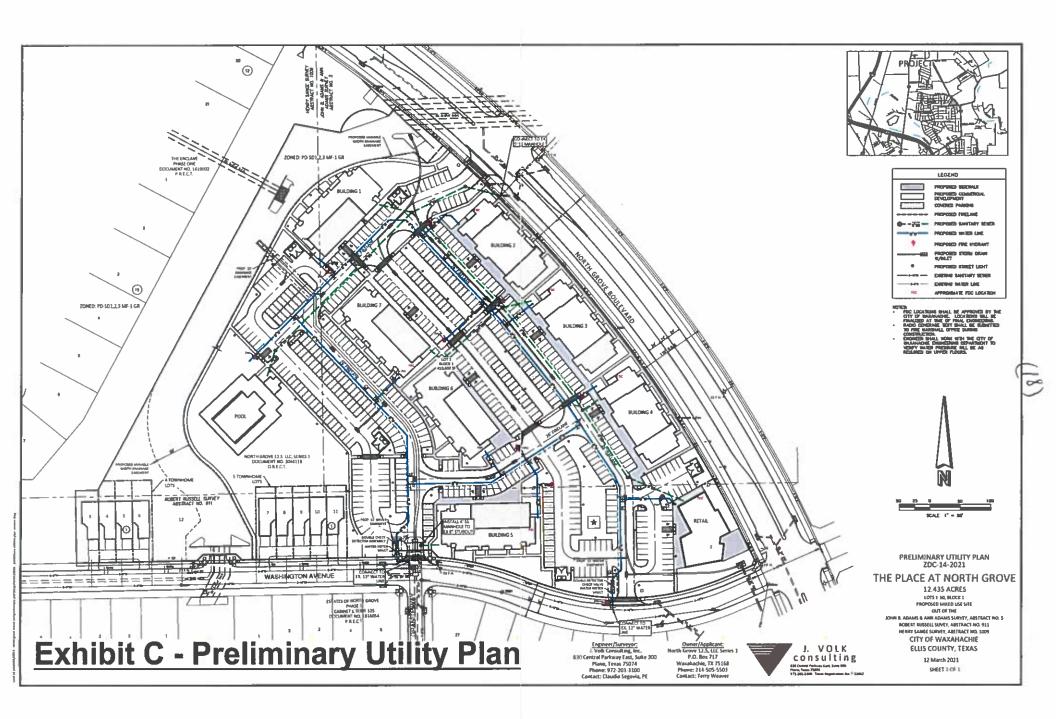

8. Public Hearing on a request by Regina Sias, Nina's House Child Care, for a Specific Use Permit (SUP) for Family Home use within a Planned Development – Single Family – 3 zoning district located at 205 Nottingham Drive (Property ID 220880) - Owner: CHRIS, SHERRIE, & DIANE CARLINO (ZDC-8-2021)

Mayor Pro Tem Shipley opened the Public Hearing.

Mr. Brooks presented the case noting the applicant is requesting to change the zoning of this property from Planned Development-43-Single-Family-3 (PD-43-SF-3) to Planned Development-43-Single-Family-3 with a Specific Use Permit for family home use for an in-home day care.

Mayor Pro Tem Shipley confirmed with the applicant that they lived in the home.

There being no others to speak for or against ZDC-8-2021, Mayor Pro Tem Shipley closed the Public Hearing.

9. Consider proposed Ordinance approving ZDC-8-2021