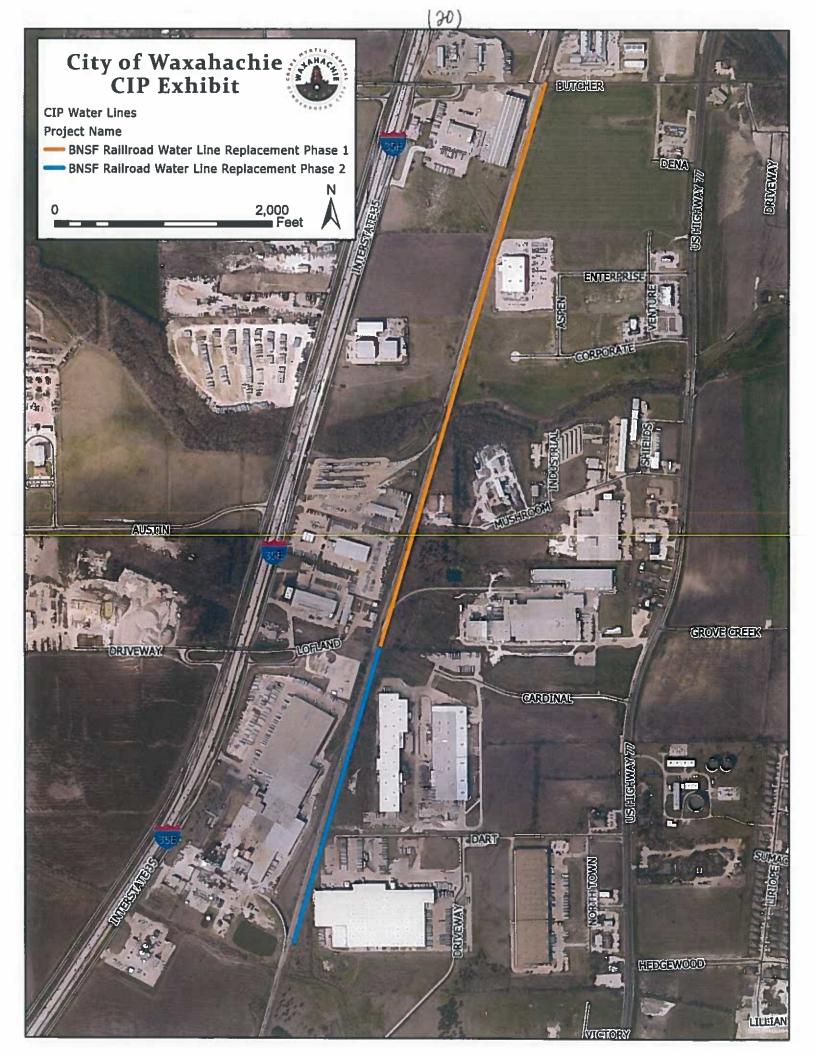

| \$4,281,060.00                                                       | \$36,650.00                                               | \$787,350.00                                                   |
| 3516 Old Ft. Worth Rd.                                                                            | (Phase 1 – 1,928,880.00                                              | (Phase 1 – 17,550.00                                      | (Phase 1 – 480,250.00                                          |
| Midlothian, TX 76065                                                                              | Phase 2 – 2,045,080.00)                                              | Phase 2 – 19,100.00)                                      | Phase 2 – 307,100.00)                                          |