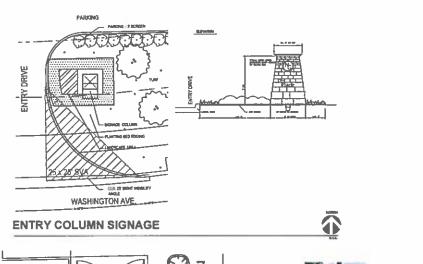

8. Public Hearing on a request by Regina Sias, Nina's House Child Care, for a Specific Use Permit (SUP) for Family Home use within a Planned Development – Single Family – 3 zoning district located at 205 Nottingham Drive (Property ID 220880) - Owner: CHRIS, SHERRIE, & DIANE CARLINO (ZDC-8-2021)

Mayor Pro Tem Shipley opened the Public Hearing.

Mr. Brooks presented the case noting the applicant is requesting to change the zoning of this property from Planned Development-43-Single-Family-3 (PD-43-SF-3) to Planned Development-43-Single-Family-3 with a Specific Use Permit for family home use for an in-home day care.