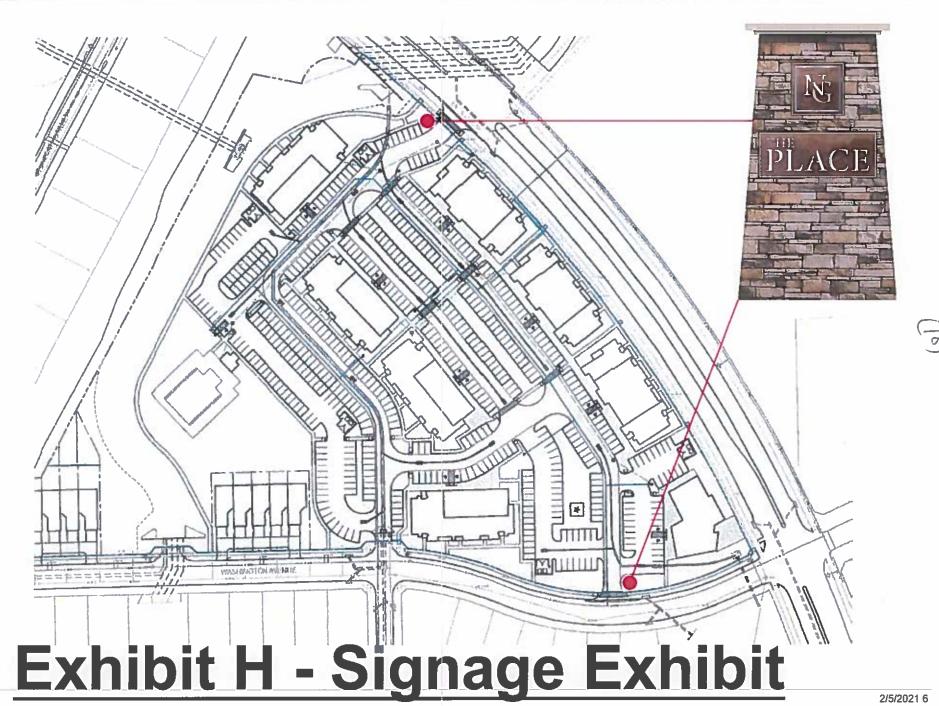

8. Public Hearing on a request by Regina Sias, Nina's House Child Care, for a Specific Use Permit (SUP) for Family Home use within a Planned Development – Single Family – 3 zoning district located at 205 Nottingham Drive (Property ID 220880) - Owner: CHRIS, SHERRIE, & DIANE CARLINO (ZDC-8-2021)

Mayor Pro Tem Shipley opened the Public Hearing.

Mr. Brooks presented the case noting the applicant is requesting to change the zoning of this property from Planned Development-43-Single-Family-3 (PD-43-SF-3) to Planned Development-43-Single-Family-3 with a Specific Use Permit for family home use for an in-home day care.