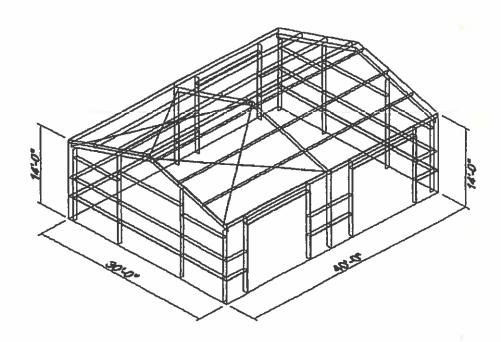

Planning Director Shon Brooks presented the case noting the applicant is requesting to replat the subject property into two (2) lots for residential use and requesting a petition of relief waiver for right-of-way (ROW) dedication. Mr. Brooks explained staff believes a 10' ROW dedication for this property is sufficient.