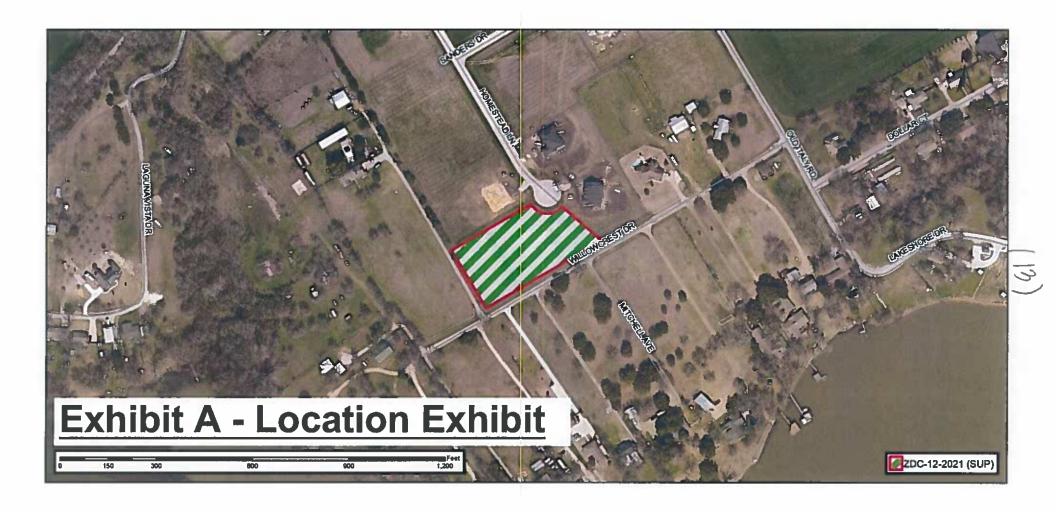

- 12. **Public Hearing** on a request by Brian Dodds for a Specific Use Permit (SUP) for Accessory Building (Residential), Greater than or Equal to 700 SF, use within a Planned Development-23-Single-Family Residential-1 zoning district located at 156 Homestead Lane (Property ID 269672) Owner: ERICA L & BRIAN D DODDS (ZDC-12-2021)
- 13. *Consider* proposed Ordinance approving ZDC-12-2021
- 14. **Public Hearing** on a request by David Harrison for a Specific Use Permit (SUP) for Accessory Building (Residential), Greater than or Equal to 700 SF, use within a Planned Development-23-Single-Family Residential-1 zoning district located at 200 Lake Shore Dr (Property ID 182138) Owner: DAVID HARRISON (ZDC-16-2021)
- 15. *Consider* proposed Ordinance approving ZDC-16-2021
- 16. **Public Hearing** on a request by Claudio Segovia, J Volk Consulting, Inc, for an Amendment to Ordinance No. 2733 for North Grove Planned Development to allow for a mixed-use residential development located at the NW corner of Washington Ave at North Grove Blvd (Property ID 283993) Owner: NORTH GROVE 12.5 LLC SERIES 1 (ZDC-14-2021)
- 17. *Consider* proposed Ordinance approving ZDC-14-2021
- 18. *Consider* Development Agreement for ZDC-14-2021
- 19. *Consider* proposed Ordinance updating Park Pavilion Fees
- 20. *Consider* award of a bid to Circle H Contractors, L.P. for construction of the BNSF Phase 1 and Phase 2 water line capital improvement projects
- 21. **Discuss** appointment of Comprehensive Plan Committee and take any necessary action
- 22. *Convene* into Executive Session for consultation with attorney regarding pending or contemplated litigation as permitted under Section 551.071, Texas Government Code
- 23. **Reconvene** and take any necessary action
- 24. Comments by Mayor, City Council, City Attorney and City Manager
- 25. Adjourn