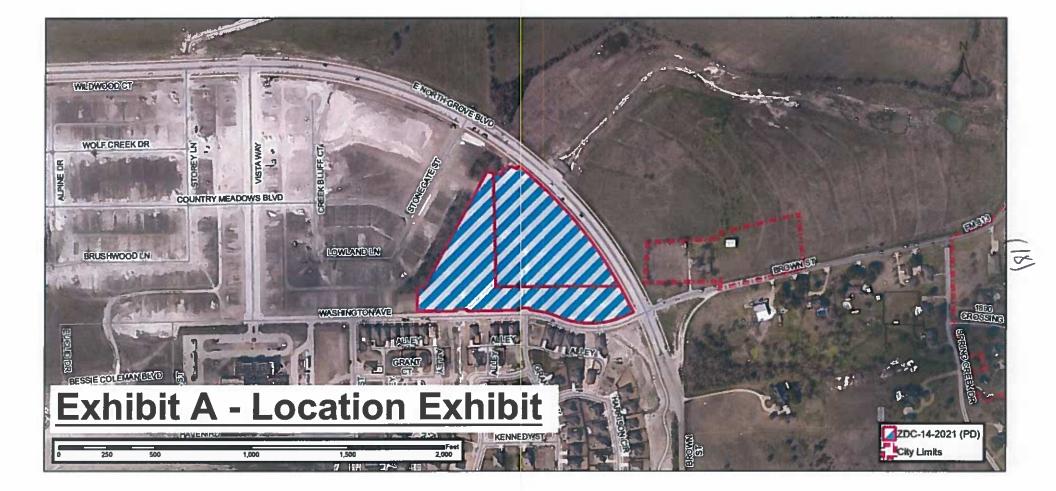

8. Public Hearing on a request by Regina Sias, Nina's House Child Care, for a Specific Use Permit (SUP) for Family Home use within a Planned Development – Single Family – 3 zoning district located at 205 Nottingham Drive (Property ID 220880) - Owner: CHRIS, SHERRIE, & DIANE CARLINO (ZDC-8-2021)

Mayor Pro Tem Shipley opened the Public Hearing.

Mr. Brooks presented the case noting the applicant is requesting to change the zoning of this property from Planned Development-43-Single-Family-3 (PD-43-SF-3) to Planned Development-43-Single-Family-3 with a Specific Use Permit for family home use for an in-home day care.

Mayor Pro Tem Shipley confirmed with the applicant that they lived in the home.

There being no others to speak for or against ZDC-8-2021, Mayor Pro Tem Shipley closed the Public Hearing.

9. Consider proposed Ordinance approving ZDC-8-2021