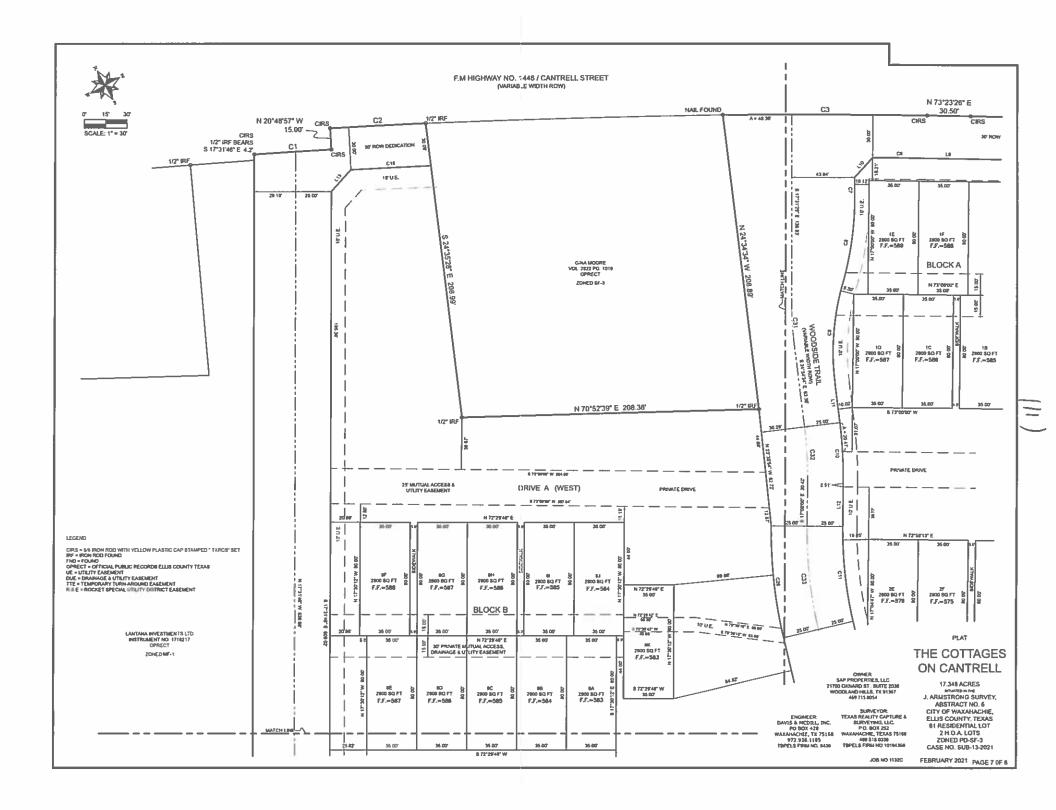

- a. Minutes of the City Council meeting of March 15, 2021
- b. Minutes of the City Council briefing of March 15, 2021
- c. Minutes of the City Council and WISD Joint Work Session of March 22, 2021
- d. Event application for mini COVID-19 Vaccine Hub at Lee Penn Park on April 17, 2021
- e. Event application for Lions Club Hachie 50 Run on May 1, 2021
- f. Event application for Gift of Adoption Triathlon on September 6, 2021
- g. Event application for Big Al's Outdoor Concert on May 8, 2021
- h. Event application for C10s in the Park Party on the Square on September 18, 2021
- 6. *Consider* City of Waxahachie Annual Financial Report for year ended September 30, 2020
- 7. **Public Hearing** for a Resolution of the City of Waxahachie, Texas, Authorizing and Creating the Emory Lakes Public Improvement District in accordance with Chapter 372 of the Texas Local Government Code
- 8. **Discussion and Action** to approve a Resolution of the City of Waxahachie, Texas, Authorizing and Creating the Emory Lakes Public Improvement District in accordance with Chapter 372 of the Texas Local Government Code
- 9. *Continue Public Hearing* on a request by Ed Fleming, Walton Global Holdings, LTD, for a Zoning Change from a Future Development and Planned Development (Ordinance #2330) zoning district to a Planned Development-Mixed Use Residential (MUR) with Concept Plan, located South of FM 875, West of I-35, North of FM 1446, and East of Lone Elm Road (Property IDs 182520, 264568, 263786, 192306, 234203, 179534, 187960, 179468) Owner: WALTON TEXAS LP (ZDC-7-2021)
- 10. *Consider* proposed Ordinance approving ZDC-7-2021
- 11. *Consider* request by Blain Vinson, Aspen Community Development, for a Plat of the Cottages on Cantrell for 81 lots, being 17.348 acres situated in the J. Armstrong Survey, Abstract 6 (Property ID 244651) Owner: Scott Pendery, SAP Properties, LLC (SUB-13-2021)