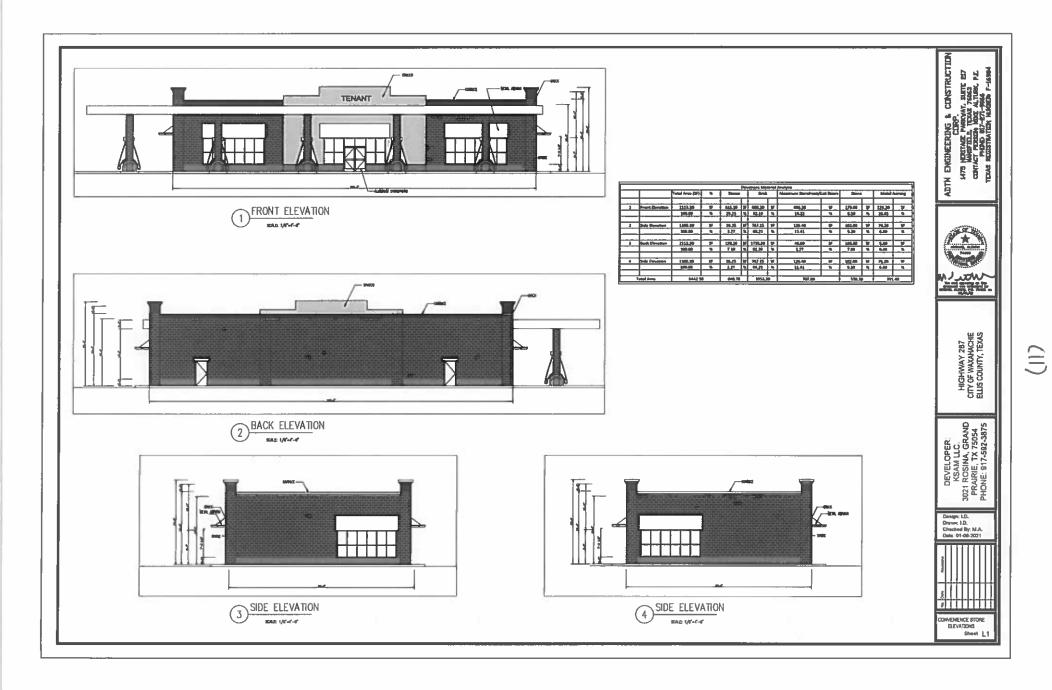

# Action:

Mrs. Bonney Ramsey moved to approve items a. and b. on the Consent Agenda. Ms. Betty Square Coleman seconded, All Ayes.

5. Continue Public Hearing on a request by George Salvador, Lilian Custom Homes, for a Zoning Change from a Single Family Residential-1 zoning district to Planned Development-Single Family Residential-3, located at 401 Ovilla Road (Property ID 180391) - Owner: WAXAHACHIE ONE DEVELOPMENT (ZDC-179-2020)