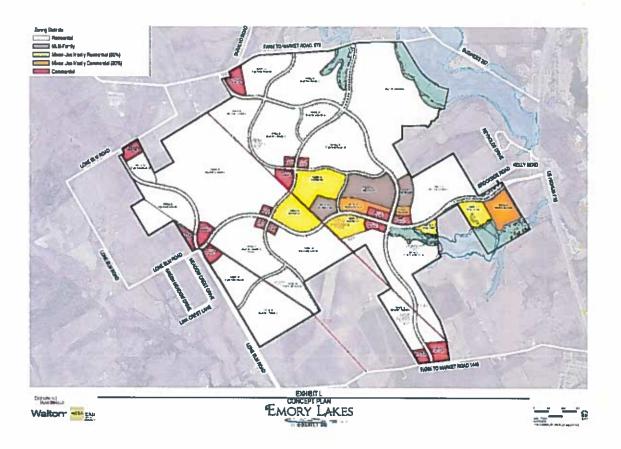

### Action:

Ms. Betty Square Coleman moved to continue the Public Hearing on a request by George Salvador, Lilian Custom Homes, for a Zoning Change from a Single Family Residential-1 zoning district to Planned Development-Single Family Residential-3, located at 401 Ovilla Road

Planning and Zoning Commission February 9, 2021 Page 2

(Property ID 180391) - Owner: WAXAHACHIE ONE DEVELOPMENT (ZDC-179-2020) to the Planning and Zoning Commission meeting of February 23, 2021. Mr. David Hudgins seconded, All Ayes.