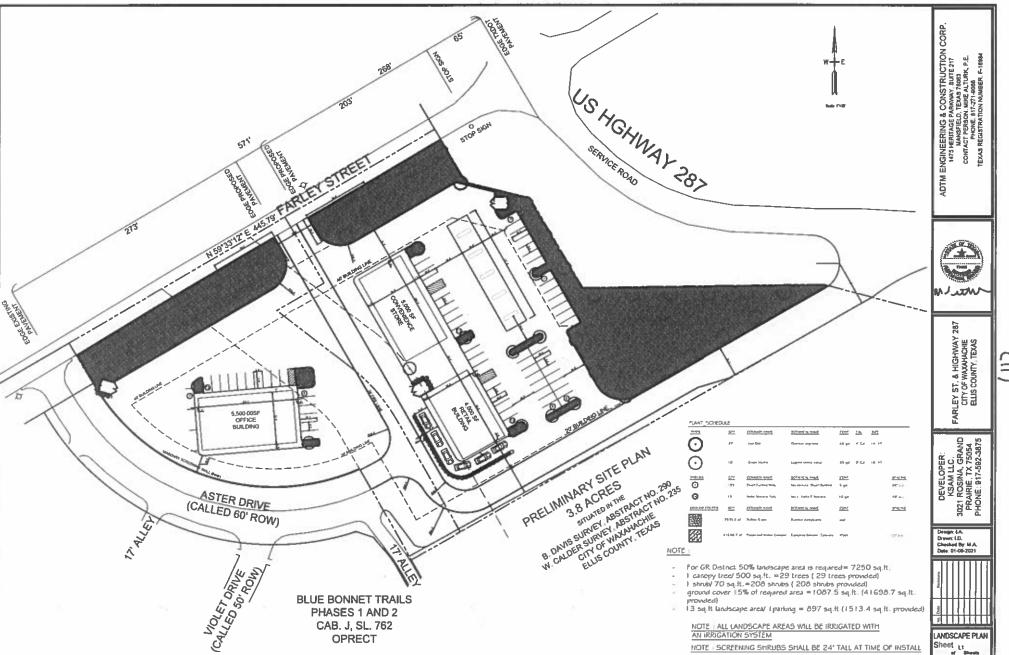

# Action:

Mrs. Bonney Ramsey moved to approve items a. and b. on the Consent Agenda. Ms. Betty Square Coleman seconded, All Ayes.

5. Continue Public Hearing on a request by George Salvador, Lilian Custom Homes, for a Zoning Change from a Single Family Residential-1 zoning district to Planned Development-Single Family Residential-3, located at 401 Ovilla Road (Property ID 180391) - Owner: WAXAHACHIE ONE DEVELOPMENT (ZDC-179-2020)

# Planning & Zoning Department Plat Staff Report

Case: SUB-184-2021

**MEETING DATE(S)** 

Planning & Zoning Commission:

February 23, 2021

**CAPTION** 

Consider request by Brian Wade, RLG, Inc. for a Final Plat of CSP1 Addition for 2 lots, being 2.531 acres situated in the A.W. Brown Survey, Abstract 102 (Property ID 180374) – Owner: Connell Storage Partners #1, LLC. (SUB-000184-2021)

**APPLICANT REQUEST** 

The applicant is requesting to plat the subject property into two (2) commercial lots.

**CASE INFORMATION** 

Applicant:

Brian Wade, RLG, Inc.

Property Owner(s):

Connell Storage Partners #1, LLC.

at \$1,518.60 (2.531 acres at \$600.00 per acre).

Adequate Public Facilities:

Adequate public facilities are available to the subject property.

**SUBJECT PROPERTY** 

General Location:

Located at the SW intersection of Cardinal Rd and US Hwy 77