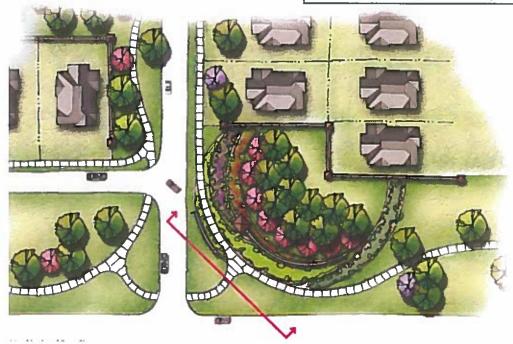

# **PETITION OF RELIEF WAIVER REQUEST**

## <u>Background</u>

This plat, along with the already approved Buffalo Ridge Phase 5, were included in the preliminary plat for Buffalo Ridge Phase 5 (PP-17-0029). When the applicant brought the plat for Buffalo Ridge Phase 5 (SUB-51-2020) through P&Z and City Council, they had requested a petition of relief waiver be granted to allow a 10' utility easement. The applicant provided staff with documentation from franchise utility companies stating they would be okay with the 10' utility easement. This request was approved by City Council on May 18, 2020.

# Waiver Request

The applicant is again requesting a petition of relief from the 15' utility easement to be reduced down to 10'. Officially speaking, the already approved Buffalo Ridge Phase 5 must be viewed as an altogether different case, and therefore staff cannot automatically extend the waiver to Buffalo Ridge Phase 6 and will need City Council to grant or deny the waiver.

☐ Disapproval

Approval, as presented.

 Given that Buffalo Ridge Phase 5 was granted this request, and that the franchise utility companies are okay with the 10' utility easement, staff is supportive of this request.