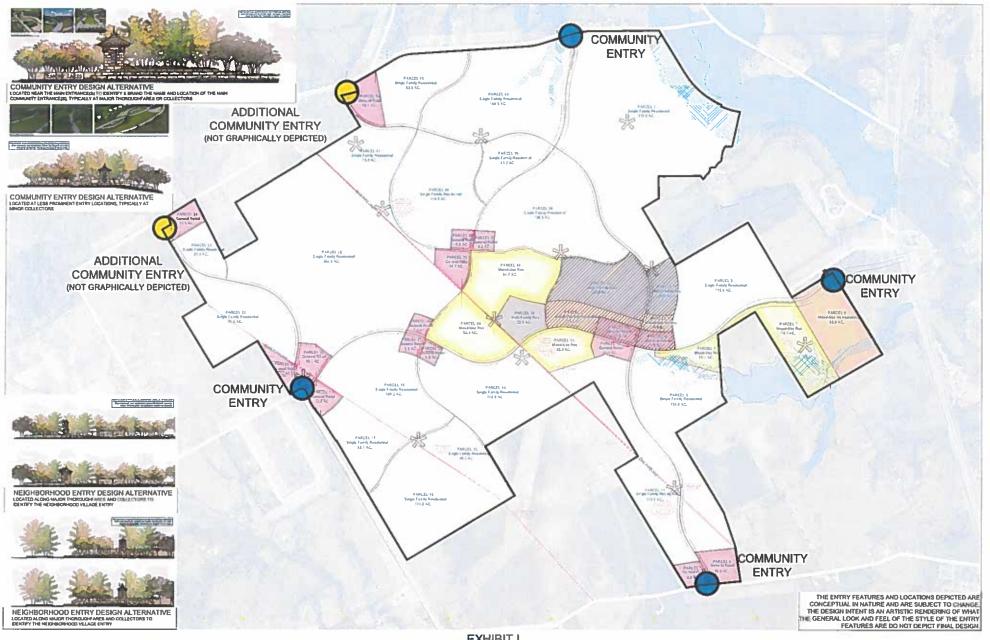

eet parking shall be provided in nonresidential areas.











Geodwini MARSHAULI. Walton MESA STITUTE EXHIBIT D

MASTER TRAILS & OPEN SPACE

EMORY LAKES

ELLIS COUNTY, TEXAS





Goodwini MARSHALLE

Walton MEA

















STREET 1 - 120' ROW (CITY MAJOR THOROUGHFARE) STREET 2 - 120' ROW (PRIMARY ENTRY DRIVE & CENTRAL SPINE) STREET 3 - 80' ROW (SECONDARY PROJECT ENTRY DRIVE)



STREET 4 - 60' ROW (TYPICAL COLLECTOR STREET WITH PARKING)



STREET 5 - 60' ROW (COLLECTOR STREET WITHOUT PARKING)



STREET 6 - 60' ROW (STREET WITH ANGLED PARKING; NOT ALLOWED IN SINGLE FAMILY DEVELOPMENTS)



STREET 7 - 54' ROW (NEIGHBORHOOD STREET)



ALLEY 20' ROW



EXHIBIT G STREET SECTIONS EMORY LAKES **ELLIS COUNTY, TEXAS** 



Walton Mala

EXHIBIT H
PHASING PLAN
EMORY LAKES ELLIS COUNTY, TEXAS





GOODWINI MARSHALLI





EXHIBIT I
MASTER SIGNAGE PLAN
EMORY LAKES ELLIS COUNTY, TEXAS