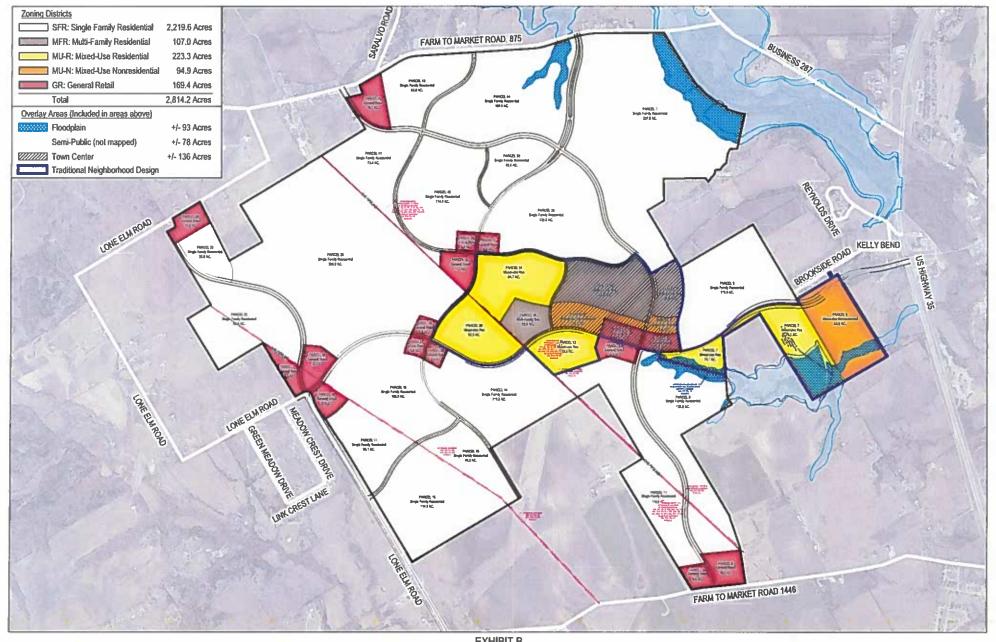

uce travel speeds, increase access to property, and improve circulation for all users.)



Example of pedestrian corridor which breaks up longer street blocks and providing additional pedestrian access

- (xiv) TND communities will not normally require mid-block crossings, due to the use of shorter block size. When mid-block crossings are necessary, the use of curb extensions or bulbouts should be considered to reduce the crossing distance for pedestrians.
- (xv) Street layouts forming blocks shall be connected in a grid fashion and generally rectilinear with "deformations" as may be physically proper to adapt streets to topographic or other natural conditions, including the preservation of large trees, and waterbodies.
- (xvi) On-street parking shall be provided in nonresidential areas.











Geodwini MARSHAULI. Walton MESA STITUTE EXHIBIT D

MASTER TRAILS & OPEN SPACE

EMORY LAKES

ELLIS COUNTY, TEXAS





Goodwini MARSHALLE

Walton MEA

















STREET 1 - 120' ROW (CITY MAJOR THOROUGHFARE) STREET 2 - 120' ROW (PRIMARY ENTRY DRIVE & CENTRAL SPINE) STREET 3 - 80' ROW (SECONDARY PROJECT ENTRY DRIVE)



STREET 4 - 60' ROW (TYPICAL COLLECTOR STREET WITH PARKING)



STREET 5 - 60' ROW (COLLECTOR STREET WITHOUT PARKING)



STREET 6 - 60' ROW (STREET WITH ANGLED PARKING; NOT ALLOWED IN SINGLE FAMILY DEVELOPMENTS)



STREET 7 - 54' ROW (NEIGHBORHOOD STREET)



ALLEY 20' ROW



EXHIBIT G STREET SECTIONS EMORY LAKES **ELLIS COUNTY, TEXAS** 



Walton Mala

EXHIBIT H
PHASING PLAN
EMORY LAKES ELLIS COUNTY, TEXAS





GOODWINI MARSHALLI





EXHIBIT I
MASTER SIGNAGE PLAN