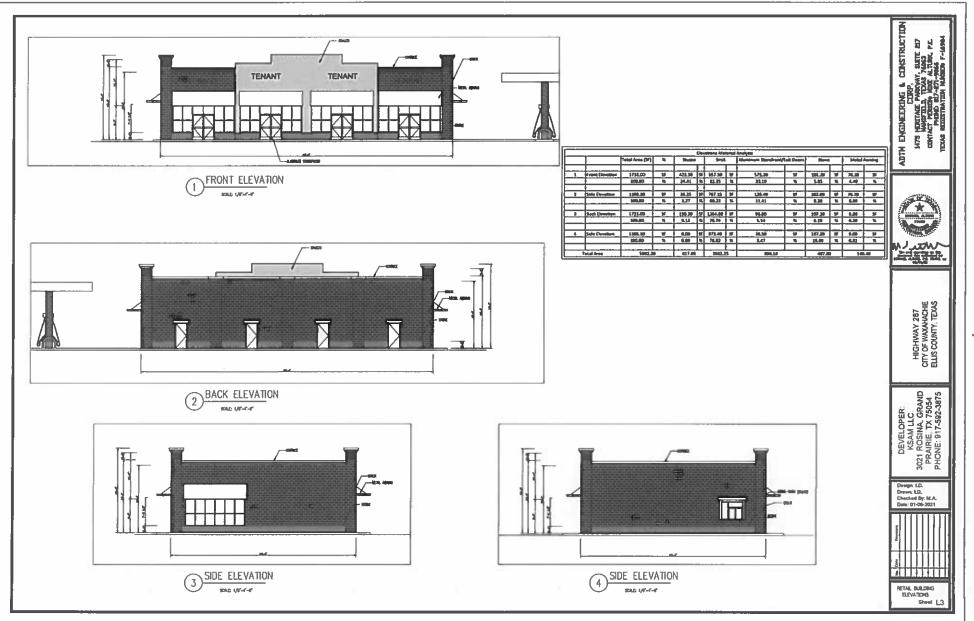

# Action:

Mrs. Bonney Ramsey moved to approve items a. and b. on the Consent Agenda. Ms. Betty Square Coleman seconded, All Ayes.

5. Continue Public Hearing on a request by George Salvador, Lilian Custom Homes, for a Zoning Change from a Single Family Residential-1 zoning district to Planned Development-Single Family Residential-3, located at 401 Ovilla Road (Property ID 180391) - Owner: WAXAHACHIE ONE DEVELOPMENT (ZDC-179-2020)

Chairman Keeler continued the Public Hearing and stated the applicant requested to continue ZDC-179-2020 to the Planning and Zoning Commission meeting of February 23, 2021.

6. Consider recommendation of Zoning Change No. ZDC-179-2020