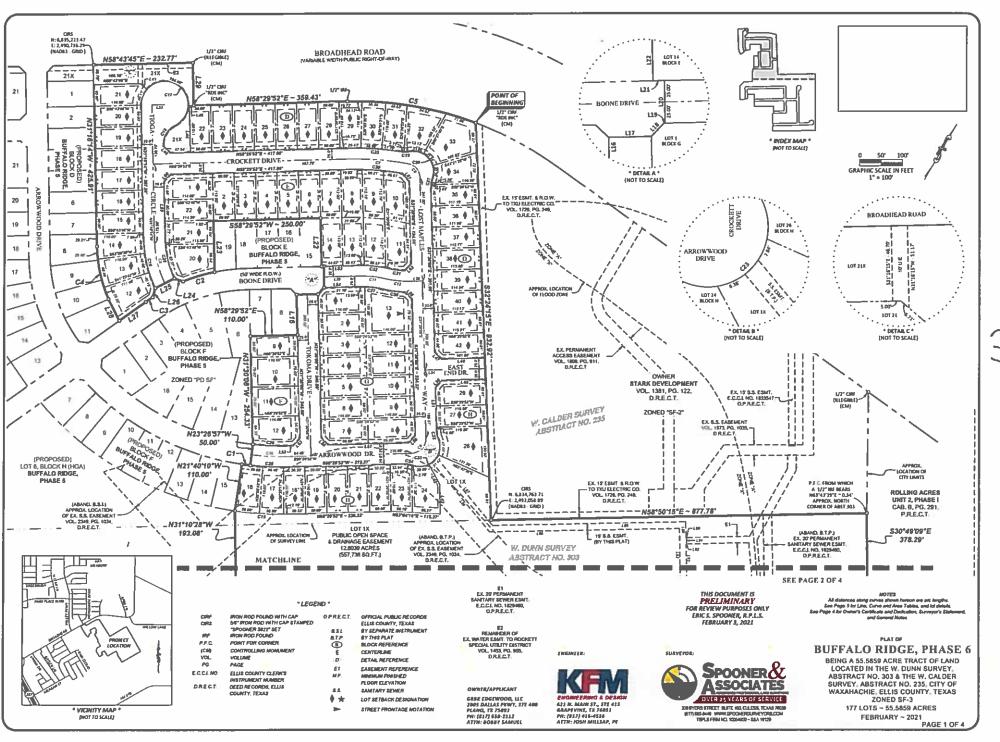

# Planning & Zoning Department Plat Staff Report

Case: SUB-4-2021

**MEETING DATE(S)** 

Planning & Zoning Commission:

February 23, 2021

City Council:

March 1, 2021

**CAPTION** 

Consider request by Joshua Millsap, KFM Engineering & Design, for a Plat of Buffalo Ridge Phase 6 for 178 lots, being 55.586 acres situated in the W. Calder Survey, Abstract 235 and the W. Dunn Survey, Abstract 303 (Property ID 264869) – Owner: Bobby Samuel, GRBK Edgewood, LLC (SUB-4-2021)

### **ATTACHED EXHIBITS**

1. Plat Drawing

TEPLS FEB. NO. 10054000 - SAA 19129

PLAT OF **BUFFALO RIDGE, PHASE 6** 

BEING A 55,5859 ACRE TRACT OF LAND LOCATED IN THE W. DUNN SURVEY, ABSTRACT NO. 303 & THE W. CALDER SURVEY, ABSTRACT NO. 235, CITY OF WAXAHACHIE, ELLIS COUNTY, TEXAS **ZONED SF-3** 177 LOTS - 55.5859 ACRES