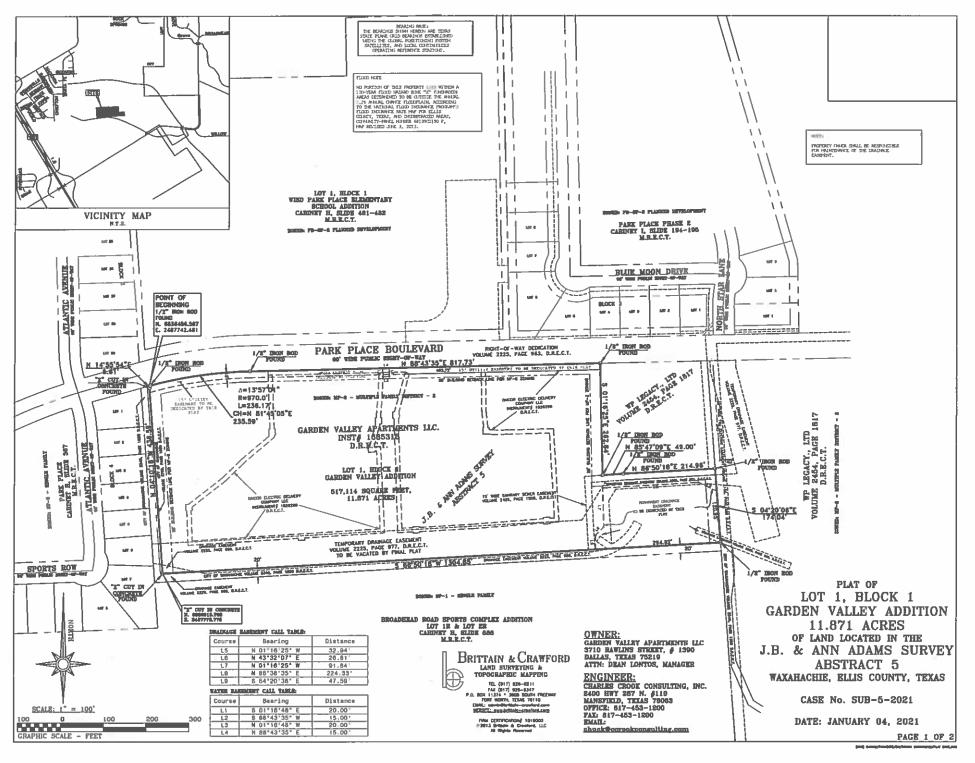

- 8. *Consider* request by Chad Crawford, Brittain and Crawford, for a **Plat** of Garden Valley Addition for 1 lot, being 11.871 acres situated in the JB & Ann Adams Survey, Abstract 5 (Property ID 242239) Owner: GARDEN VALLEY APARTMENTS LLC (SUB-5-2021)
- 9. **Public Hearing** on a request by Michael Head, Kosmos Solar, for a Specific Use Permit for **Rooftop Solar Panel System** use within a Single Family-2 zoning district, located at 203 Shetland Court (Property ID 267630) Owner: MATTHEW J & NICHOLE L CANUTE (ZDC-6-2021)
- 10. *Consider* recommendation of Zoning Change No. ZDC-6-2021
- 11. **Public Hearing** on a request by Islam Diab, ADTM Engineering & Construction Corp., for a **Zoning Change** from a General Retail and Planned Development-Single Family Residential-3 zoning district to Planned Development-General Retail, located at the SW corner of Farley Street at Highway 287 (Property ID 181802) Owner: KSAM LLC (ZDC-186-2021)
- 12. *Consider* recommendation of Zoning Change No. ZDC-186-2021
- 13. **Public Hearing** on a request by Ed Fleming, Walton Global Holdings, LTD, for a **Zoning Change** from a Future Development and Planned Development (Ordinance #2330) zoning district to a Planned Development-Mixed Use Residential (MUR) with Concept Plan, located South of FM 875, West of I-35, North of FM 1446, and East of Lone Elm Road (Property IDs 182520, 264568, 263786, 192306, 234203, 179534, 187960, 179468) Owner: WALTON TEXAS LP (ZDC-7-2021)
- 14. *Consider* recommendation of Zoning Change No. ZDC-7-2021
- 15. Adjourn