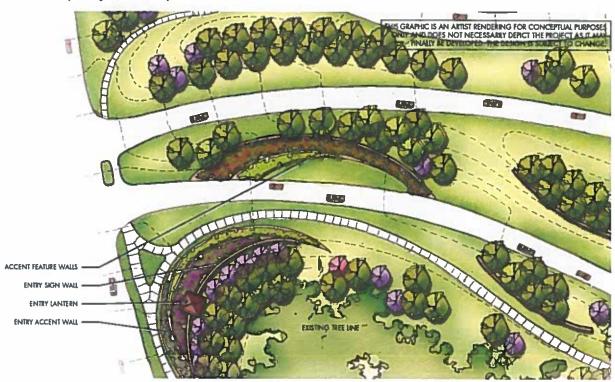

# **PETITION OF RELIEF WAIVER REQUEST**

## <u>Background</u>

This plat, along with the already approved Buffalo Ridge Phase 5, were included in the preliminary plat for Buffalo Ridge Phase 5 (PP-17-0029). When the applicant brought the plat for Buffalo Ridge Phase 5 (SUB-51-2020) through P&Z and City Council, they had requested a petition of relief waiver be granted to allow a 10' utility easement. The applicant provided staff with documentation from franchise utility companies stating they would be okay with the 10' utility easement. This request was approved by City Council on May 18, 2020.

# Waiver Request

The applicant is again requesting a petition of relief from the 15' utility easement to be reduced down to 10'. Officially speaking, the already approved Buffalo Ridge Phase 5 must be viewed as an altogether different case, and therefore staff cannot automatically extend the waiver to Buffalo Ridge Phase 6 and will need City Council to grant or deny the waiver.

☐ Disapproval

Approval, as presented.

 Given that Buffalo Ridge Phase 5 was granted this request, and that the franchise utility companies are okay with the 10' utility easement, staff is supportive of this request.