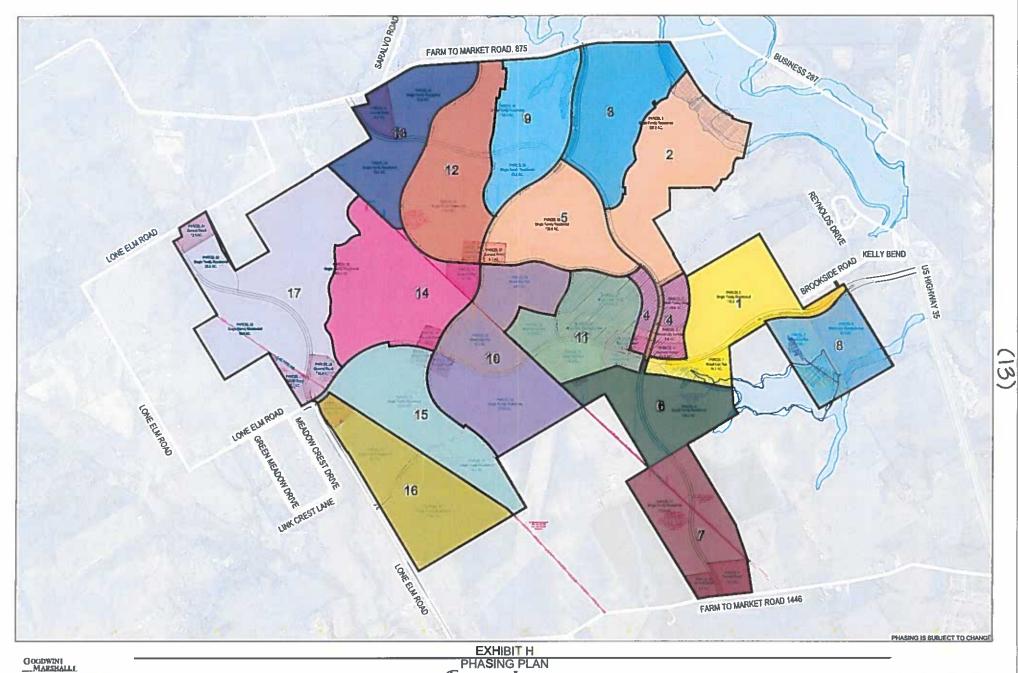

ncluding the preservation of large trees, and waterbodies.
- (xvi) On-street parking shall be provided in nonresidential areas.











Geodwini MARSHAULI. Walton MESA STITUTE EXHIBIT D

MASTER TRAILS & OPEN SPACE

EMORY LAKES

ELLIS COUNTY, TEXAS





Goodwini MARSHALLE

Walton MEA

















STREET 1 - 120' ROW (CITY MAJOR THOROUGHFARE) STREET 2 - 120' ROW (PRIMARY ENTRY DRIVE & CENTRAL SPINE) STREET 3 - 80' ROW (SECONDARY PROJECT ENTRY DRIVE)



STREET 4 - 60' ROW (TYPICAL COLLECTOR STREET WITH PARKING)



STREET 5 - 60' ROW (COLLECTOR STREET WITHOUT PARKING)



STREET 6 - 60' ROW (STREET WITH ANGLED PARKING; NOT ALLOWED IN SINGLE FAMILY DEVELOPMENTS)



STREET 7 - 54' ROW (NEIGHBORHOOD STREET)



ALLEY 20' ROW



EXHIBIT G STREET SECTIONS EMORY LAKES **ELLIS COUNTY, TEXAS** 



Walton Mala

EXHIBIT H
PHASING PLAN
EMORY LAKES ELLIS COUNTY, TEXAS





GOODWINI MARSHALLI





EXHIBIT I
MASTER SIGNAGE PLAN
EMORY LAKES ELLIS COUNTY, TEXAS