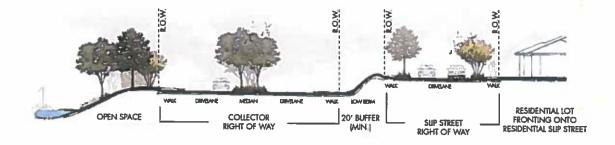

tion 3**

In residential neighborhoods, design a neighborhood 'slip' street between the residential units and the thoroughfare with at least twenty (20) feet between the residential slip street ROW and the primary screening thoroughfare ROW:

- d. Landscape berms of any height
- e. Canopy Trees
   One (1) canopy tree at least three (3) inch caliper inches, planted for every fifty (50) linear ft.
   (ratio is average and trees can be planted in clusters so long as the ratio is met) of roadway for the landscape buffers.
- f. Evergreen or Ornamental Trees
   One (1) evergreen or ornamental tree, at least six (6) feet in height, planted for every fifty
   (50) linear feet (ratio is average and trees can be planted in clusters so long as the ratio is met) of roadway for the landscape buffers.







## **Example of Primary Screening Option 3**



This graphic is an artist rendering for conceptual purposes to show what the potential amenity center program elements may be. This does not necessarily depict the project as it may finally be developed and is subject to change.



Examples of a slip street with lots facing onto a collector roadway.







## No screening is required in the following locations:

 When the land use is an open space, recreation center/club house, or any other recreational use so long as no dumpsters, outside storage or loading areas are visible from the primary thoroughfare.

## Screening of dumpsters, outside storage or loading areas

1. In all Multi-family and Non-Residential Districts, the screening of dumpsters, outside storage areas and loading areas