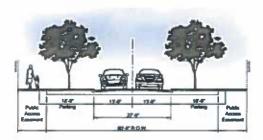

destrians.
- (xv) Street layouts forming blocks shall be connected in a grid fashion and generally rectilinear with "deformations" as may be physically proper to adapt streets to topographic or other natural conditions, including the preservation of large trees, and waterbodies.
- (xvi) On-street parking shall be provided in nonresidential areas.











Geodwini MARSHAULI. Walton MESA STITUTE EXHIBIT D

MASTER TRAILS & OPEN SPACE

EMORY LAKES

ELLIS COUNTY, TEXAS





Goodwini MARSHALLE

Walton MEA

















STREET 1 - 120' ROW (CITY MAJOR THOROUGHFARE) STREET 2 - 120' ROW (PRIMARY ENTRY DRIVE & CENTRAL SPINE) STREET 3 - 80' ROW (SECONDARY PROJECT ENTRY DRIVE)



STREET 4 - 60' ROW (TYPICAL COLLECTOR STREET WITH PARKING)



STREET 5 - 60' ROW (COLLECTOR STREET WITHOUT PARKING)



STREET 6 - 60' ROW (STREET WITH ANGLED PARKING; NOT ALLOWED IN SINGLE FAMILY DEVELOPMENTS)



STREET 7 - 54' ROW (NEIGHBORHOOD STREET)



ALLEY 20' ROW



EXHIBIT G STREET SECTIONS EMORY LAKES **ELLIS COUNTY, TEXAS** 



Walton Mala

EXHIBIT H
PHASING PLAN
EMORY LAKES ELLIS COUNTY, TEXAS





GOODWINI MARSHALLI





EXHIBIT I
MASTER SIGNAGE PLAN
EMORY LAKES ELLIS COUNTY, TEXAS