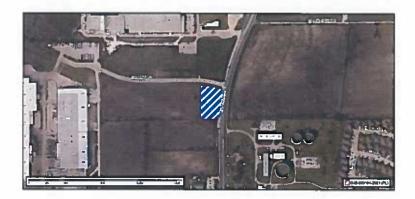

# Planning & Zoning Department Plat Staff Report

Case: SUB-184-2021

**MEETING DATE(S)** 

Planning & Zoning Commission:

February 23, 2021

**CAPTION** 

Consider request by Brian Wade, RLG, Inc. for a Final Plat of CSP1 Addition for 2 lots, being 2.531 acres situated in the A.W. Brown Survey, Abstract 102 (Property ID 180374) – Owner: Connell Storage Partners #1, LLC. (SUB-000184-2021)

at \$1,518.60 (2.531 acres at \$600.00 per acre).

Adequate Public Facilities:

Adequate public facilities are available to the subject property.

**SUBJECT PROPERTY** 

General Location:

Located at the SW intersection of Cardinal Rd and US Hwy 77

approved by City Council on April 15, 2019.

Site Aerial: