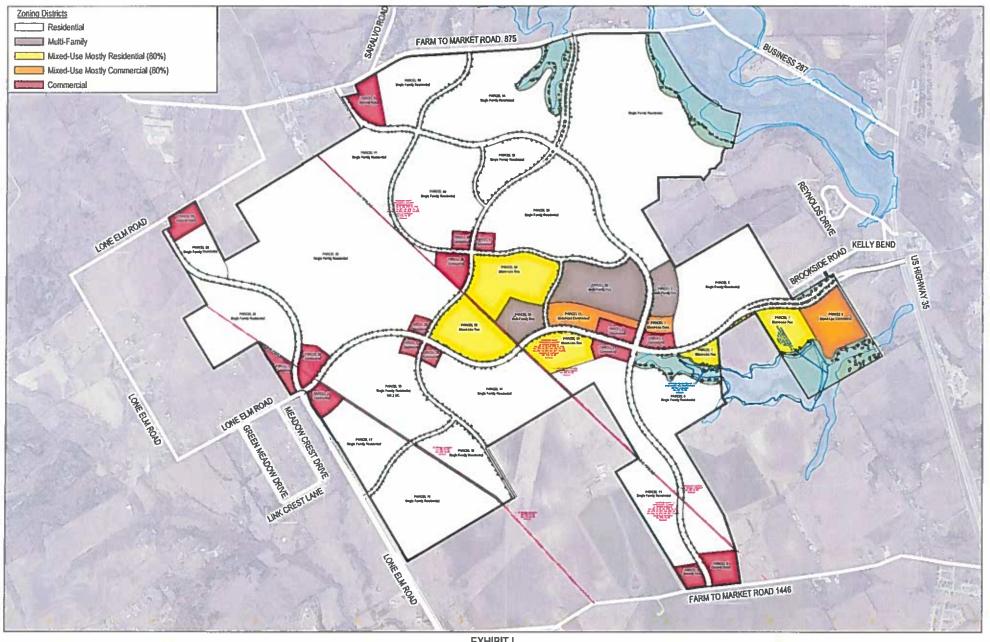

STITUTE EXHIBIT D

MASTER TRAILS & OPEN SPACE

EMORY LAKES

ELLIS COUNTY, TEXAS





Goodwini MARSHALLE

Walton MEA

















STREET 1 - 120' ROW (CITY MAJOR THOROUGHFARE) STREET 2 - 120' ROW (PRIMARY ENTRY DRIVE & CENTRAL SPINE) STREET 3 - 80' ROW (SECONDARY PROJECT ENTRY DRIVE)



STREET 4 - 60' ROW (TYPICAL COLLECTOR STREET WITH PARKING)



STREET 5 - 60' ROW (COLLECTOR STREET WITHOUT PARKING)



STREET 6 - 60' ROW (STREET WITH ANGLED PARKING; NOT ALLOWED IN SINGLE FAMILY DEVELOPMENTS)



STREET 7 - 54' ROW (NEIGHBORHOOD STREET)



ALLEY 20' ROW



EXHIBIT G STREET SECTIONS EMORY LAKES **ELLIS COUNTY, TEXAS** 



Walton Mala

EXHIBIT H
PHASING PLAN
EMORY LAKES ELLIS COUNTY, TEXAS





GOODWINI MARSHALLI





EXHIBIT I
MASTER SIGNAGE PLAN
EMORY LAKES ELLIS COUNTY, TEXAS