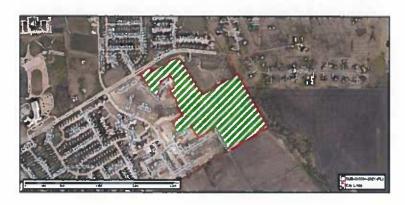

# Planning & Zoning Department Plat Staff Report

Case: SUB-4-2021

**MEETING DATE(S)** 

Planning & Zoning Commission:

February 23, 2021

City Council:

March 1, 2021

**CAPTION** 

Consider request by Joshua Millsap, KFM Engineering & Design, for a Plat of Buffalo Ridge Phase 6 for 178 lots, being 55.586 acres situated in the W. Calder Survey, Abstract 235 and the W. Dunn Survey, Abstract 303 (Property ID 264869) – Owner: Bobby Samuel, GRBK Edgewood, LLC (SUB-4-2021)

Adequate public facilities are available for the subject property.

SUBJECT PROPERTY

General Location:

Adjacent to and south of Broadhead Rd. and located just east of

the previously approve Buffalo Ridge Ph. 5.

Site Aerial: