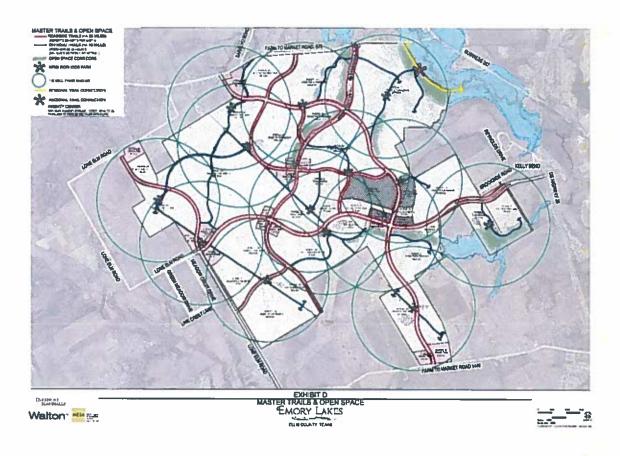

### Action:

Ms. Betty Square Coleman moved to continue the Public Hearing on a request by George Salvador, Lilian Custom Homes, for a Zoning Change from a Single Family Residential-1 zoning district to Planned Development-Single Family Residential-3, located at 401 Ovilla Road