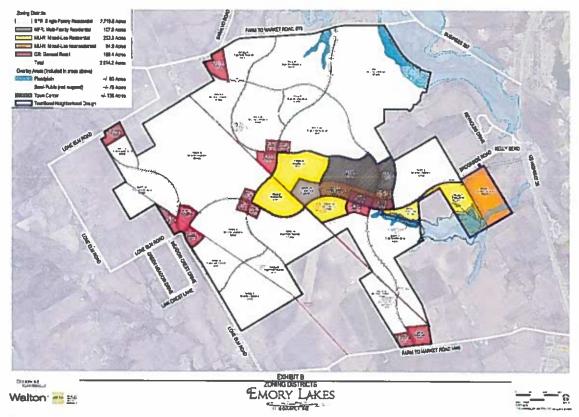

ZONING OF 2812.122 ACRES LEGAL DESCRIPTION

All that certain lot, tract, or parcel of land, situated in a portion of the J. Barker Survey, Abstract No. 40, the E. Bellow Survey, Abstract No. 101, the E. H. Belcher Survey, Abstract No. 143, the J. Drinkard Survey, Abstract No. 273, the J. J. Davidson Survey, Abstract No. 302, the J. Fifer Survey, Abstract No. 351, the M. Myers Survey, Abstract No. 714, the J. E. Prince Survey, Abstract No. 845, the J. C. Reed Survey, Abstract No 904, and the B. Wiltshire Survey, Abstract No. 1132, Ellis County, Texas, being a part of that certain called 681.000 acre tract described in a deed to Walton Texas, LP recorded in Instrument No. 1526274 of the Deed Records of Ellis County, Texas (DRECT), a part of that certain called 1040.641 acre tract describe



d in a deed to Walton Texas, LP recorded in Instrument No. 1532148 (DRECT), all of that certain called 117.601 acre tract described in a deed to Walton Texas, LP recorded in Instrument No. 1532149 (DRECT), all of that certain called 141.524 acre tract described in a deed to Walton Texas, LP recorded in Instrument No. 1532150 (DRECT), all of that certain called 182.727 acre tract and 99.991 acre tract described in a deed to Walton Texas, LP recorded in Instrument No. 1515578 (DRECT), all of that certain called 398.282 acre tract described in a deed to Walton Texas, LP recorded in Instrument No. 1515579 (DRECT), all of that certain called 151.499 acre tract described in a deed to Walton Texas, LP recorded in Instrument No. 1616460 (DRECT), and being more completely described as follows, to