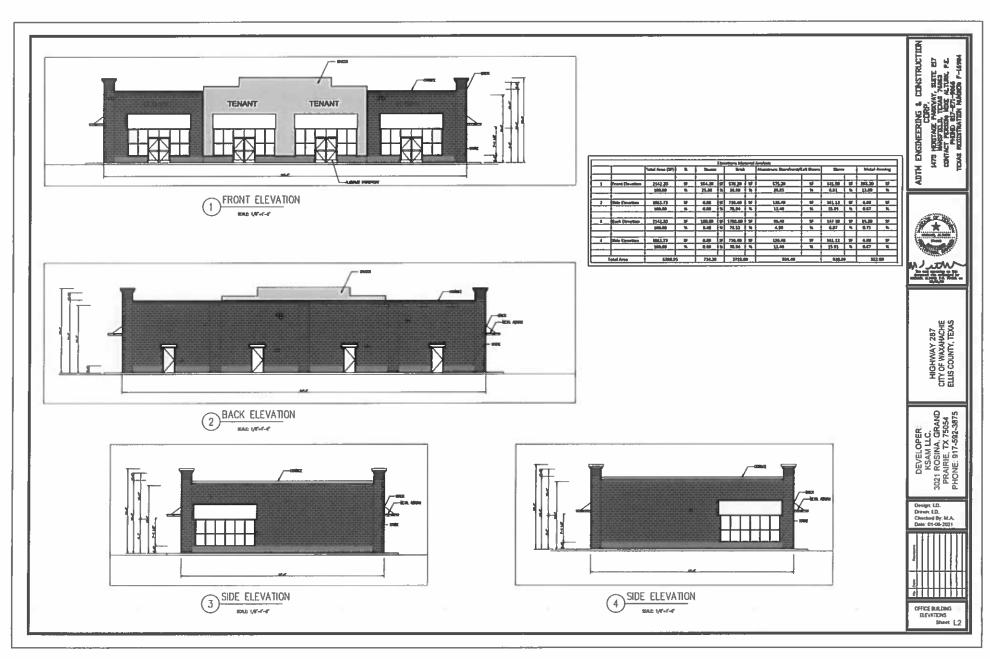

# Action:

Mrs. Bonney Ramsey moved to approve items a. and b. on the Consent Agenda. Ms. Betty Square Coleman seconded, All Ayes.

5. Continue Public Hearing on a request by George Salvador, Lilian Custom Homes, for a Zoning Change from a Single Family Residential-1 zoning district to Planned Development-Single Family Residential-3, located at 401 Ovilla Road (Property ID 180391) - Owner: WAXAHACHIE ONE DEVELOPMENT (ZDC-179-2020)