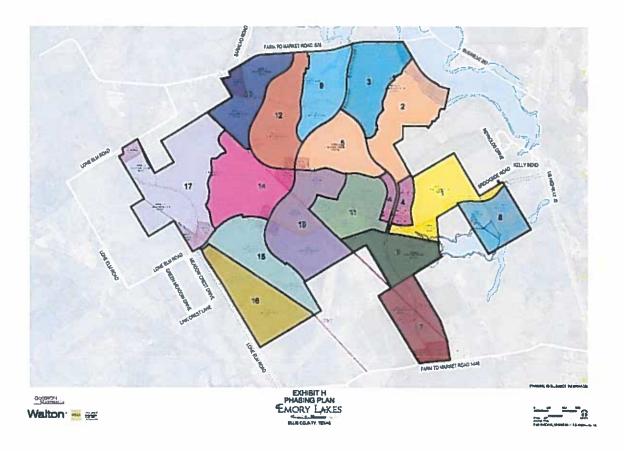

| Monument Sign                              |     | Р  | Р      | Р        | Р     | Unified Lot Sign                                                          | S   | S  | S   | s        | S  |
| Name Plate                                 | Р   | Р  | Р      | Р        | Р     | Wall Sign                                                                 |     |    | Р   | Р        | F  |
|                                            |     |    | 1      | I        | 1     |                                                                           | 1   |    |     | 1        | 1  |





**Exhibit D: Master Trails & Open Space** 







# **Exhibit E: Screening Plan**







## **Exhibit F: Master Thoroughfare Plan**







#### **Exhibit G: Street Sections**







## **Exhibit H: Phasing**







## **Exhibit I: Master Signage Plan**







## **Exhibit J: Legal Description**











# EMORY LAKES – ZONING OF 2812.122 ACRES LEGAL DESCRIPTION

All that certain lot, tract, or parcel of land, situated in a portion of the J. Barker Survey, Abstract No. 40, the E. Bellow Survey, Abstract No. 101, the E. H. Belcher Survey, Abstract No. 143, the J. Drinkard Survey, Abstract No. 273, the J. J. Davidson Survey, Abstract No. 302, the J. Fifer Survey, Abstract No. 351, the M. Myers Survey, Abstract No. 714, the J. E. Prince Survey, Abstract No. 845, the J. C. Reed Survey, Abstract No 904, and the B. Wiltshire Survey, Abstract No. 1132, Ellis County, Texas, being a part of that certain called 681.000 acre tract described in a deed to Walton Texas, LP recorded in Instrument No. 1526274