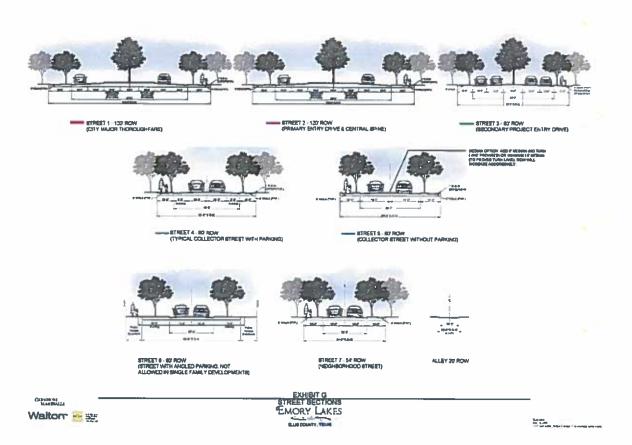

S   | s  |     |          | S  |
| Monument Sign                              |     | Р  | Р      | Р        | Р     | Unified Lot Sign                                                          | S   | S  | S   | s        | S  |
| Name Plate                                 | Р   | Р  | Р      | Р        | Р     | Wall Sign                                                                 |     |    | Р   | Р        | F  |
|                                            |     |    | 1      | I        | 1     |                                                                           | 1   |    |     | 1        | 1  |





**Exhibit D: Master Trails & Open Space** 







# **Exhibit E: Screening Plan**







## **Exhibit F: Master Thoroughfare Plan**







#### **Exhibit G: Street Sections**







## **Exhibit H: Phasing**







## **Exhibit I: Master Signage Plan**







## **Exhibit J: Legal Description**











# EMORY LAKES – ZONING OF 2812.122 ACRES LEGAL DESCRIPTION

All that certain lot, tract, or parcel of land, situated in a portion of the J. Barker Survey, Abstract No. 40, the E. Bellow Survey, Abstract No. 101, the E. H. Belcher Survey, Abstract No. 143, the J. Drinkard Survey, Abstract No. 273, the J. J. Davidson Survey, Abstract No. 302, the J. Fifer Survey, Abstract No. 351, the M. Myers Survey, Abstract No. 714, the J. E. Prince Survey, Abstract No. 845, the J. C. Reed Survey, Abstract No 904, and the B. Wiltshire Survey, Abstract No. 1132, Ellis County, Texas, being a part of that certain called 681.000 acre tract described in a deed to Walton Texas, LP r