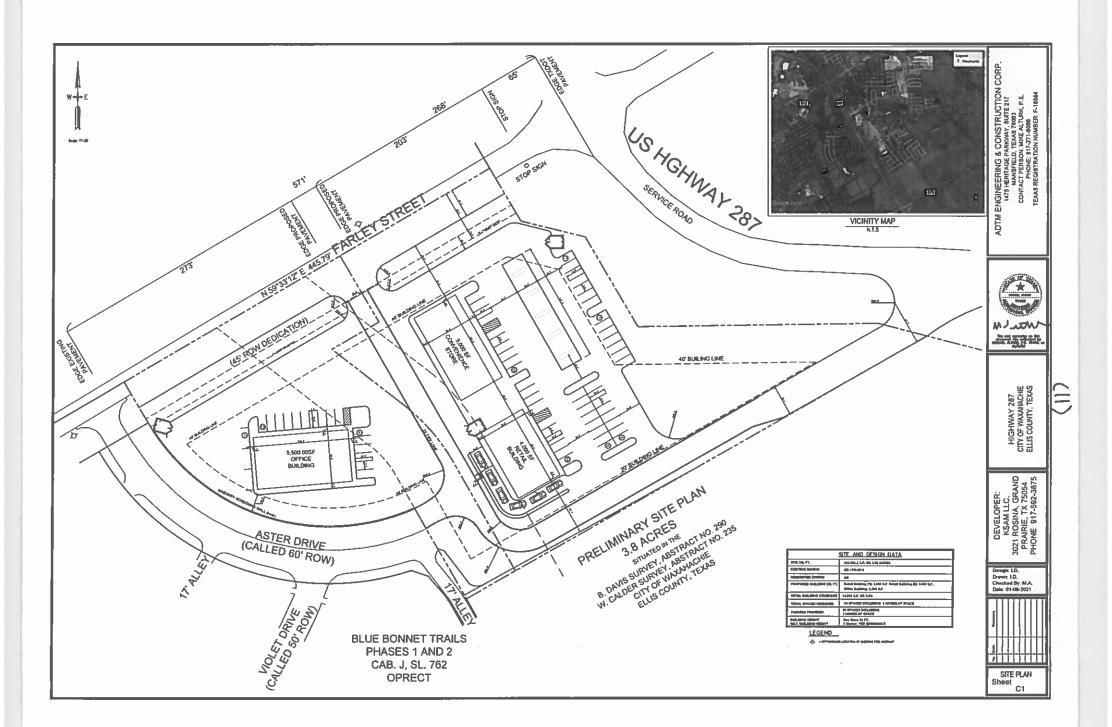

# Action:

Mrs. Bonney Ramsey moved to approve items a. and b. on the Consent Agenda. Ms. Betty Square Coleman seconded, All Ayes.

5. Continue Public Hearing on a request by George Salvador, Lilian Custom Homes, for a Zoning Change from a Single Family Residential-1 zoning district to Planned Development-Single Family Residential-3, located at 401 Ovilla Road (Property ID 180391) - Owner: WAXAHACHIE ONE DEVELOPMENT (ZDC-179-2020)

# Planning & Zoning Department Plat Staff Report

Case: SUB-184-2021

**MEETING DATE(S)** 

Planning & Zoning Commission:

February 23, 2021

**CAPTION** 

Consider request by Brian Wade, RLG, Inc. for a Final Plat of CSP1 Addition for 2 lots, being 2.531 acres situated in the A.W. Brown Survey, Abstract 102 (Property ID 180374) – Owner: Connell Storage Partners #1, LLC. (SUB-000184-2021)

**APPLICANT REQUEST** 

The applicant is requesting to plat the subject property into two (2) commercial lots.

**CASE INFORMATION** 

Applicant:

Brian Wade, RLG, Inc.

Property Owner(s):

Connell Storage Partners #1, LLC.

at \$1,518.60 (2.531 acres at \$600.00 per acre).

Adequate Public Facilities:

Adequate public facilities are available to the subject property.

**SUBJECT PROPERTY** 

General Location:

Located at the SW intersection of Cardinal Rd and US Hwy 77