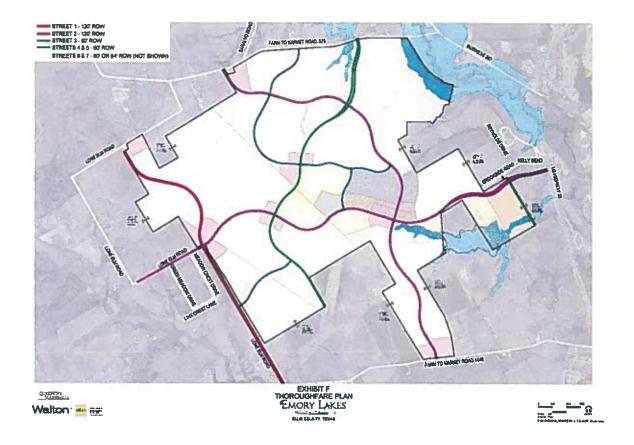

>Ground                                   | S   | s  |     |          | S  |
| Monument Sign                              |     | Р  | Р      | Р        | Р     | Unified Lot Sign                                                          | S   | S  | S   | s        | S  |
| Name Plate                                 | Р   | Р  | Р      | Р        | Р     | Wall Sign                                                                 |     |    | Р   | Р        | F  |
|                                            |     |    | 1      | I        | 1     |                                                                           | 1   |    |     | 1        | 1  |





**Exhibit D: Master Trails & Open Space** 







# **Exhibit E: Screening Plan**







## **Exhibit F: Master Thoroughfare Plan**







#### **Exhibit G: Street Sections**







## **Exhibit H: Phasing**







## **Exhibit I: Master Signage Plan**







## **Exhibit J: Legal Description**











# EMORY LAKES – ZONING OF 2812.122 ACRES LEGAL DESCRIPTION

All that certain lot, tract, or parcel of land, situated in a portion of the J. Barker Survey, Abstract No. 40, the E. Bellow Survey, Abstract No. 101, the E. H. Belcher Survey, Abstract No. 143, the J. Drinkard Survey, Abstract No. 273, the J. J. Davidson Survey, Abstract No. 302, the J. Fifer Survey, Abstract No. 351, the M. Myers Survey, Abstract No. 714, the J. E. Prince Survey, Abstract No. 845, the J. C. Reed Survey, Abstract No 904, and the B. Wiltshire Survey, Abstract No. 1132, Ellis County, Texas, being a part of that certain called 681.000 acre trac