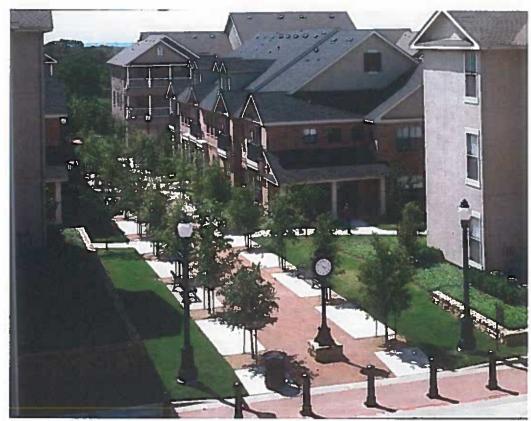

ront yard setback.
- (xi) When two adjacent lots contain parking areas it is encouraged to develop them as one parking area.
- (xii) Parking lot layout shall take into consideration pedestrian circulation pedestrian crosswalks shall be provided, where necessary and appropriate, and shall be distinguished by textured paving, and integrated into the wider network of pedestrian walkways.
- (xiii) The average perimeter of all blocks within the TND should generally not exceed 1600 feet. No block side should have more than 500 feet of street frontage without a dedicated street alley or pedestrian pathway providing access through it. (The philosophy of short block lengths in TND communities is intended to reduce travel speeds, increase access to property, and improve circulation for all users.)



Example of pedestrian corridor which breaks up longer street blocks and providing additional pedestrian access

- (xiv) TND communities will not normally require mid-block crossings, due to the use of shorter block size. When mid-block crossings are necessary, the use of curb extensions or bulbouts should be considered to reduce the crossing distance for pedestrians.
- (xv) Street layouts forming blocks shall be connected in a grid fashion and generally rectilinear with "deformations" as may be physically proper to adapt streets to topographic or other natural conditions, including the preservation of large trees, and waterbodies.
- (xvi) On-street parking shall be provided in nonresidential areas.











Geodwini MARSHAULI. Walton MESA STITUTE EXHIBIT D

MASTER TRAILS & OPEN SPACE