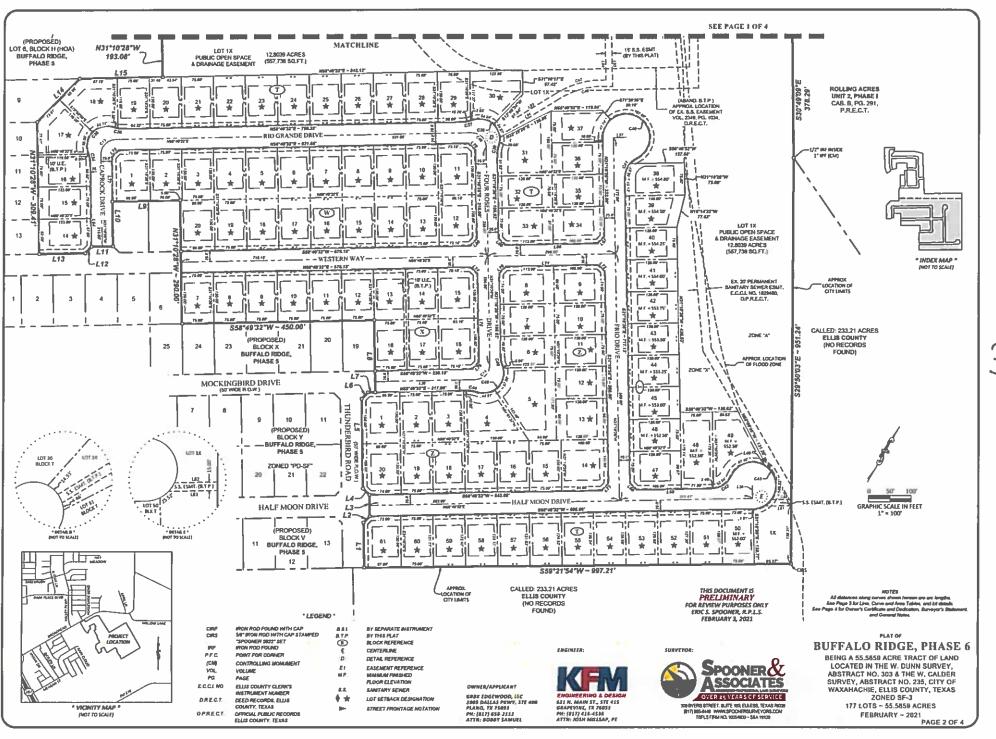

# Planning & Zoning Department Plat Staff Report

Case: SUB-4-2021

**MEETING DATE(S)** 

Planning & Zoning Commission:

February 23, 2021

City Council:

March 1, 2021

**CAPTION** 

Consider request by Joshua Millsap, KFM Engineering & Design, for a Plat of Buffalo Ridge Phase 6 for 178 lots, being 55.586 acres situated in the W. Calder Survey, Abstract 235 and the W. Dunn Survey, Abstract 303 (Property ID 264869) – Owner: Bobby Samuel, GRBK Edgewood, LLC (SUB-4-2021)

### **ATTACHED EXHIBITS**

1. Plat Drawing

TEPLS FEB. NO. 10054000 - SAA 19129

PLAT OF **BUFFALO RIDGE, PHASE 6** 

BEING A 55,5859 ACRE TRACT OF LAND LOCATED IN THE W. DUNN SURVEY, ABSTRACT NO. 303 & THE W. CALDER SURVEY, ABSTRACT NO. 235, CITY OF WAXAHACHIE, ELLIS COUNTY, TEXAS **ZONED SF-3** 177 LOTS - 55.5859 ACRES