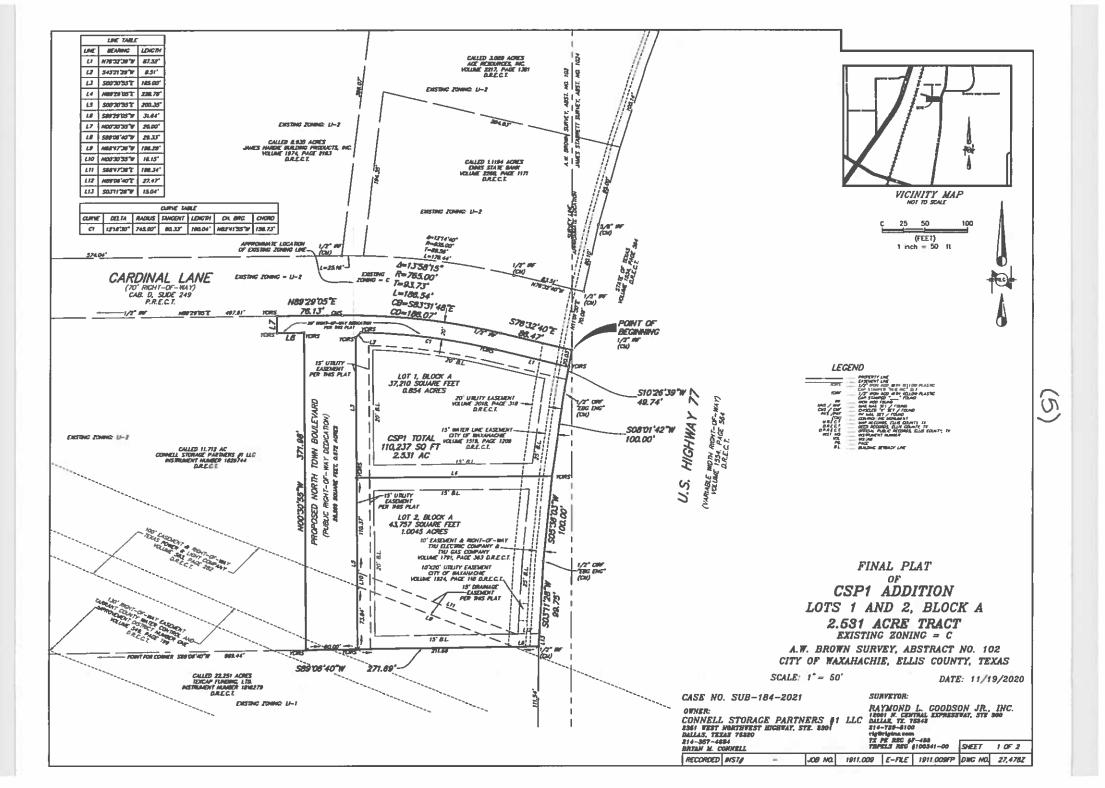

# Planning & Zoning Department Plat Staff Report

Case: SUB-184-2021

**MEETING DATE(S)** 

Planning & Zoning Commission:

February 23, 2021

**CAPTION** 

Consider request by Brian Wade, RLG, Inc. for a Final Plat of CSP1 Addition for 2 lots, being 2.531 acres situated in the A.W. Brown Survey, Abstract 102 (Property ID 180374) – Owner: Connell Storage Partners #1, LLC. (SUB-000184-2021)

# STAFF CONTACT INFORMATION

Prepared by:
Chris Webb
Planner
cwebb@waxahachie.com

OWNER'S CERTIFICATE STATE OF TEXAS COUNTY OF FILES

Whereas, Connell Storage Partners #1, LLC, is the owner of a 110,237 square foot (2.53) acre) tract of land situated in the A.W. BROWN SURVEY, ABSTRACT NO. 182. City of Wavehachle, Ellis County, Texas, being a partion of a colled 11,712 acre tract of land described in a Warranty Deed with Vendors Lain to Connell Storage Partners #1 LLC, recorded in Instrument No.1829744, Deed Records, Ellis County, Texas, and being more particularly described as follows:

BEGINNING at a 1/2" from rod found at the intersection of the westerly right-of-way of U.S. Highway 77 (a variable width right-of-way), recorded In Volume 1554, Page 564, Deed Records, Ellis County, Taxes and the south line of Cardinal Lane (a 70 fool right-of-wey) according to the Cardinal K. Addition, on addition to the City of Washachia, Taxes, recorded in Cabinet D, Side 249, Piet Records, Ellis County, Taxes, from which a 1/2" from red found bears North 11 degrees 01 minute 50 seconds East, a distance of 70.08 feet along the west line of sold U.S. Highway 77 for the southeast corner of a called 1.1194 care tract of land described in a deed to Ennis State Bank, recorded in Volume 2568, Page 1771, Dend Records, Ellis County, Texas:

THENCE group the common line between said U.S. Highway 77 and said 11.712 acre tract, the following bearings and distances:

South 10 degrees 26 minutes 39 seconds West, a distance of 49.74 feet to a 1/2" capped iron rad stamped "EBG EHG." found for corner;

South 08 degrees 01 minute 42 seconds West, a distance of 100.00 feet to a 1/2" iron rod with valion plastic cap stamped "RLG INC" set:

South 05 degrees 36 minutes 03 seconds West, a distance of 100.00 feet to a 1/2" capped iron rod stamped 'EBG EVG." found for corner;

South 03 degrees 11 minutes 28 seconds West, a distance of 99.75 feet to a 1/2" Iron rod found for the southeast corner of sold 11.712 acre tract and the northeest corner of a called 22.251 acre tract of land described in a Special Marranty Deed to Texcap Funding, Ltd., recorded in Instrument No. 1818279, Deed Records, Ellis County, Texas, from which a 1/2" from rad found bears South 00 degrees 23 minutes 29 seconds West, a distance of 111.54 feet:

THENCE South 89 degrees 05 minutes 40 seconds West, along the common line between sold 11.712 ocre tract and sold 22.251 ocre tract, a distance of 271.69 feet to a  $1/2^{\circ}$  capped iron rad stamped "RLC INC" set, from which the southwest corner of sold 11.712 ocre tract and the northwest corner of said 22,251 ocre truct bears South 89 degrees 06 minutes 40 seconds West, a distance of 969,44;

THENCE over and across said 11.712 acre tract the following bearings and distances:

North OD degrees 3D minutes 55 seconds West, a distance of 371,98 feet to a 1/2" iron rod with yellow plastic cap stamped "RLG INC" set;

South 89 degrees 29 minutes 05 seconds West, a distance of 31.64 feet to a 1/2" iron rod with yellow plastic cap stamped "RLG INC" set;

North 00 degrees 30 minutes 55 seconds West, a distance of 20.00 feet to a 1/2" Iron rod with yellow plastic cap stamped "RLG INC" set in the south line of said Cardinal Lane:

THENCE stone the common line between soid Cordinal Lone and soid 11 712 acre tract, the following begrings and distances:

North 89 degrees 29 minutes 05 seconds East, a distance of 76.13 feet to a chiseled "X" set for the beginning of a langest curve to the

Along said curve to the right, whose chord bears South 83 degrees 31 minutes 48 seconds East, a chard distance of 186.07 feet, having a radius of 765.00 feet, a central angle of 13 degrees 58 minutes 15 seconds, and an arc length of 186.54 feet to a 1/2" from rod found for

South 75 degrees 32 minutes 40 seconds East, a distance of 86.47 feet to the POINT OF BECOMMIC, containing 110,237 square feet or 2.531 ocres of land, more or less

NOW THEREFORE, KNOW ALL MEN BY THESE PRESENTS:

FINAL PLAT CSP1 ADDITION LOTS 1 AND 2. BLOCK A 2.531 ACRE TRACT EXISTING ZONING = C

Date

A.W. BROWN SURVEY, ABSTRACT NO. 102 CITY OF WAXAHACHIE. ELLIS COUNTY. TEXAS

SCALE: 1" = 50"

DATE: 11/19/2020

CASE NO. SUB-184-2021 OWNER-CONNELL STORAGE PARTNERS #1 LLC 236: WEST MORTHVEST EIGHVAY, STE. 230: DALLAS, TEXAS 75220 BRYAN M. CONNELL