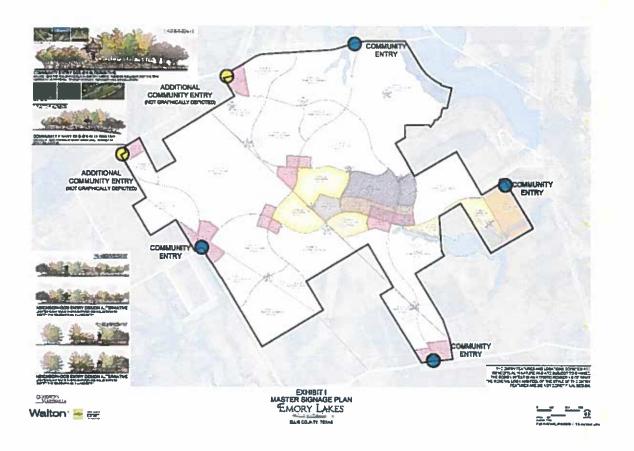

|     | Р  | Р      | Р        | Р     | Unified Lot Sign                                                          | S   | S  | S   | s        | S  |
| Name Plate                                 | Р   | Р  | Р      | Р        | Р     | Wall Sign                                                                 |     |    | Р   | Р        | F  |
|                                            |     |    | 1      | I        | 1     |                                                                           | 1   |    |     | 1        | 1  |





**Exhibit D: Master Trails & Open Space** 







# **Exhibit E: Screening Plan**







## **Exhibit F: Master Thoroughfare Plan**







#### **Exhibit G: Street Sections**







## **Exhibit H: Phasing**







## **Exhibit I: Master Signage Plan**







## **Exhibit J: Legal Description**











# EMORY LAKES – ZONING OF 2812.122 ACRES LEGAL DESCRIPTION

All that certain lot, tract, or parcel of land, situated in a portion of the J. Barker Survey, Abstract No. 40, the E. Bellow Survey, Abstract No. 101, the E. H. Belcher Survey, Abstract No. 143, the J. Drinkard Survey, Abstract No. 273, the J. J. Davidson Survey, Abstract No. 302, the J. Fifer Survey, Abstract No. 351, the M. Myers Survey, Abstract No. 714, the J. E. Prince Survey, Abstract No. 845, the J. C. Reed Survey, Abstract No 904, and the B. Wiltshire Survey, Abstract No. 1132, Ellis County, Texas, being a part of that certain called 681.000 acre tract described in a deed to Walton Texas, LP recorded in Instrument No. 1526274 of the Deed Records of Ellis County, Texas (