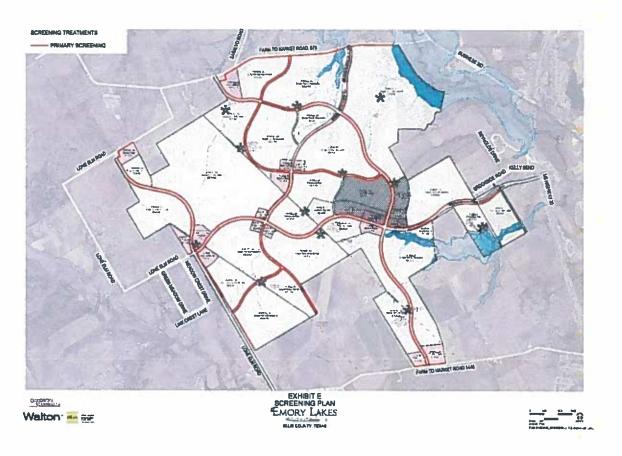

|       | Solar Panel System, Small In-<br>Ground                                   | S   | s  |     |          | S  |
| Monument Sign                              |     | Р  | Р      | Р        | Р     | Unified Lot Sign                                                          | S   | S  | S   | s        | S  |
| Name Plate                                 | Р   | Р  | Р      | Р        | Р     | Wall Sign                                                                 |     |    | Р   | Р        | F  |
|                                            |     |    | 1      | I        | 1     |                                                                           | 1   |    |     | 1        | 1  |





**Exhibit D: Master Trails & Open Space** 







# **Exhibit E: Screening Plan**







## **Exhibit F: Master Thoroughfare Plan**







#### **Exhibit G: Street Sections**







## **Exhibit H: Phasing**







## **Exhibit I: Master Signage Plan**







## **Exhibit J: Legal Description**











# EMORY LAKES – ZONING OF 2812.122 ACRES LEGAL DESCRIPTION

All that certain lot, tract, or parcel of land, situated in a portion of the J. Barker Survey, Abstract No. 40, the E. Bellow Survey, Abstract No. 101, the E. H. Belcher Survey, Abstract No. 143, the J. Drinkard Survey, Abstract No. 273, the J. J. Davidson Survey, Abstract No. 302, the J. Fifer Survey, Abstract No. 351, the M. Myers Survey, Abstract No. 714, the J. E. Prince Survey, Abstract No. 845, the J. C. Reed Survey, Abstract No 904, and the B. Wiltshire Survey, Abstract No. 1132, Ellis County, Texas, bei