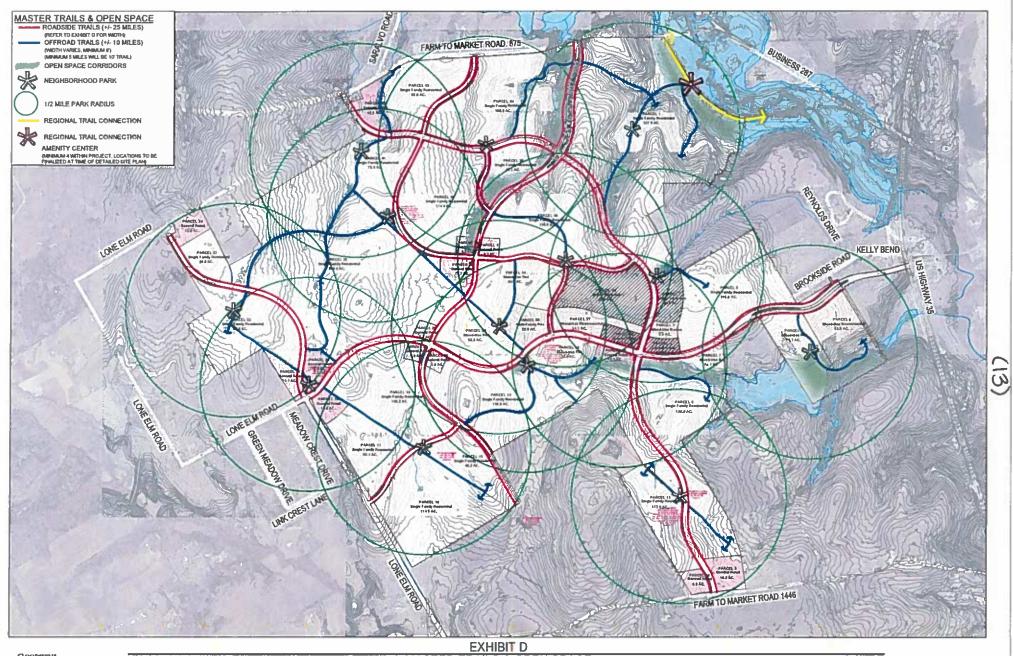

el speeds, increase access to property, and improve circulation for all users.)



Example of pedestrian corridor which breaks up longer street blocks and providing additional pedestrian access

- (xiv) TND communities will not normally require mid-block crossings, due to the use of shorter block size. When mid-block crossings are necessary, the use of curb extensions or bulbouts should be considered to reduce the crossing distance for pedestrians.
- (xv) Street layouts forming blocks shall be connected in a grid fashion and generally rectilinear with "deformations" as may be physically proper to adapt streets to topographic or other natural conditions, including the preservation of large trees, and waterbodies.
- (xvi) On-street parking shall be provided in nonresidential areas.











Geodwini MARSHAULI. Walton MESA STITUTE EXHIBIT D

MASTER TRAILS & OPEN SPACE

EMORY LAKES

ELLIS COUNTY, TEXAS





Goodwini MARSHALLE

Walton MEA

















STREET 1 - 120' ROW (CITY MAJOR THOROUGHFARE) STREET 2 - 120' ROW (PRIMARY ENTRY DRIVE & CENTRAL SPINE) STREET 3 - 80' ROW (SECONDARY PROJECT ENTRY DRIVE)



STREET 4 - 60' ROW (TYPICAL COLLECTOR STREET WITH PARKING)



STREET 5 - 60' ROW (COLLECTOR STREET WITHOUT PARKING)



STREET 6 - 60' ROW (STREET WITH ANGLED PARKING; NOT ALLOWED IN SINGLE FAMILY DEVELOPMENTS)



STREET 7 - 54' ROW (NEIGHBORHOOD STREET)



ALLEY 20' ROW



EXHIBIT G STREET SECTIONS EMORY LAKES **ELLIS COUNTY, TEXAS** 



Walton Mala

EXHIBIT H
PHASING PLAN
EMORY LAKES ELLIS COUNTY, TEXAS





GOODWINI MARSHALLI





EXHIBIT I
MASTER SIGNAGE PLAN
EMORY LA