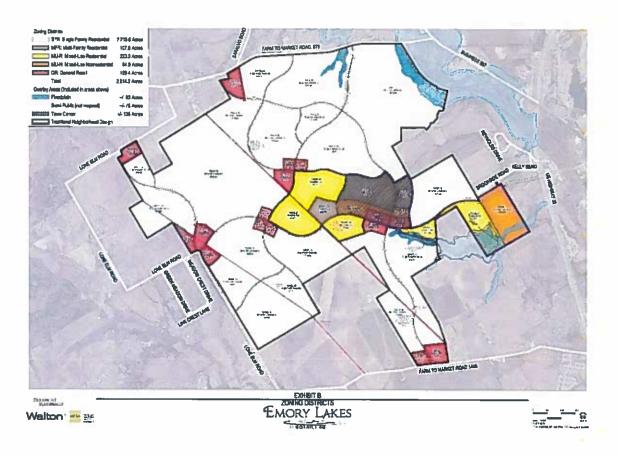

### Action:

Ms. Betty Square Coleman moved to continue the Public Hearing on a request by George Salvador, Lilian Custom Homes, for a Zoning Change from a Single Family Residential-1 zoning district to Planned Development-Single Family Residential-3, located at 401 Ovilla Road