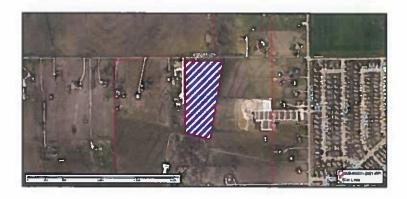

## **CAPTION**

**Consider** request by Tim Jackson, Texas Reality Capture & Surveying, LLC for a **Replat** of Lot 5BB, Irwin Branch, to create Lots 5BB1 and 5BB2, Irwin Branch, being 10.184 acres (Property ID 151553) in the Extra Territorial Jurisdiction – Owner: Derek Smith and Karla Shields (SUB-1-2021)

subject property site.

**SUBJECT PROPERTY** 

General Location:

2141 Marshall Rd

Parcel ID Number(s):

151553

Current Zoning:

N/A (ETJ)

Site Aerial: