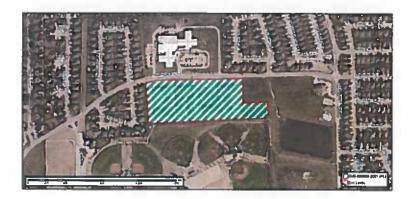

# Planning & Zoning Department Plat Staff Report

Case: SUB-1-2021

## **CAPTION**

**Consider** request by Tim Jackson, Texas Reality Capture & Surveying, LLC for a **Replat** of Lot 5BB, Irwin Branch, to create Lots 5BB1 and 5BB2, Irwin Branch, being 10.184 acres (Property ID 151553) in the Extra Territorial Jurisdiction – Owner: Derek Smith and Karla Shields (SUB-1-2021)

Site Aerial: