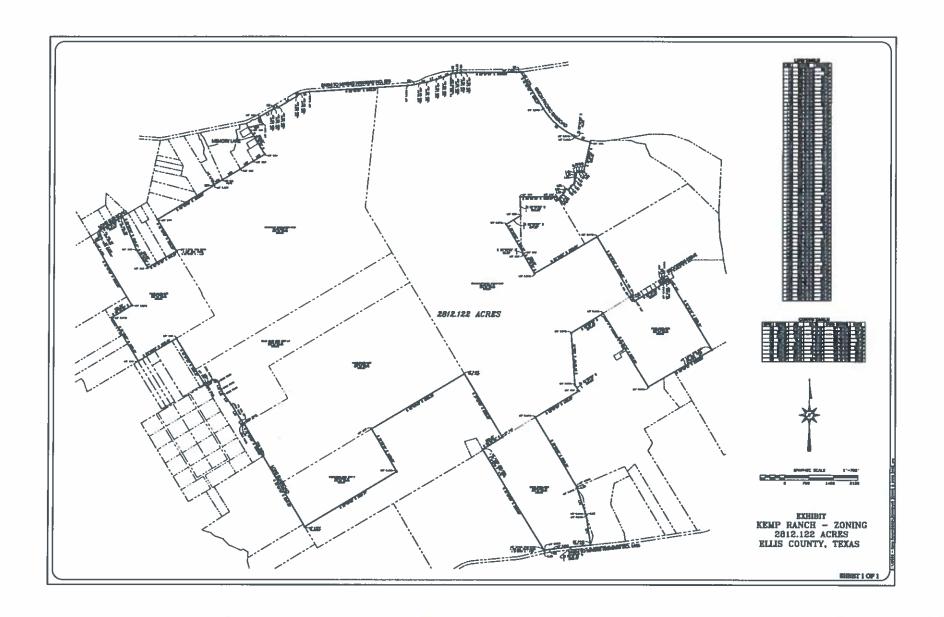

n MESA STITUTE EXHIBIT D

MASTER TRAILS & OPEN SPACE

EMORY LAKES

ELLIS COUNTY, TEXAS





Goodwini MARSHALLE

Walton MEA

















STREET 1 - 120' ROW (CITY MAJOR THOROUGHFARE) STREET 2 - 120' ROW (PRIMARY ENTRY DRIVE & CENTRAL SPINE) STREET 3 - 80' ROW (SECONDARY PROJECT ENTRY DRIVE)



STREET 4 - 60' ROW (TYPICAL COLLECTOR STREET WITH PARKING)



STREET 5 - 60' ROW (COLLECTOR STREET WITHOUT PARKING)



STREET 6 - 60' ROW (STREET WITH ANGLED PARKING; NOT ALLOWED IN SINGLE FAMILY DEVELOPMENTS)



STREET 7 - 54' ROW (NEIGHBORHOOD STREET)



ALLEY 20' ROW



EXHIBIT G STREET SECTIONS EMORY LAKES **ELLIS COUNTY, TEXAS** 



Walton Mala

EXHIBIT H
PHASING PLAN
EMORY LAKES ELLIS COUNTY, TEXAS





GOODWINI MARSHALLI





EXHIBIT I
MASTER SIGNAGE PLAN
EMORY LAKES ELLIS COUNTY, TEXAS