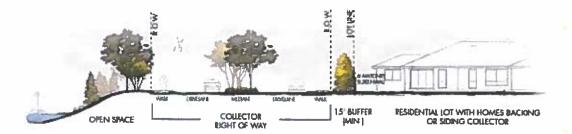

**APPLICANT REQUEST** 

The applicant is requesting to plat the subject property into a sixth phase of the Buffalo Ridge subdivision. The applicant is also requesting a petition of relief waiver from City Council to allow for 10-foot utility easement setbacks instead of the 15-foot utility easement setbacks required in the Waxahachie Subdivision Ordinance.

Adequate public facilities are available for the subject property.

SUBJECT PROPERTY

General Location:

Adjacent to and south of Broadhead Rd. and located just east of

the previously approve Buffalo Ridge Ph. 5.

Parcel ID Number(s):

264869

Current Zoning:

PD-SF

Existing Use:

Undeveloped

Platting History:

The subject property is located in the W. Calder Survey, Abstract 235 and the W. Dunn Survey, Abstract 303.