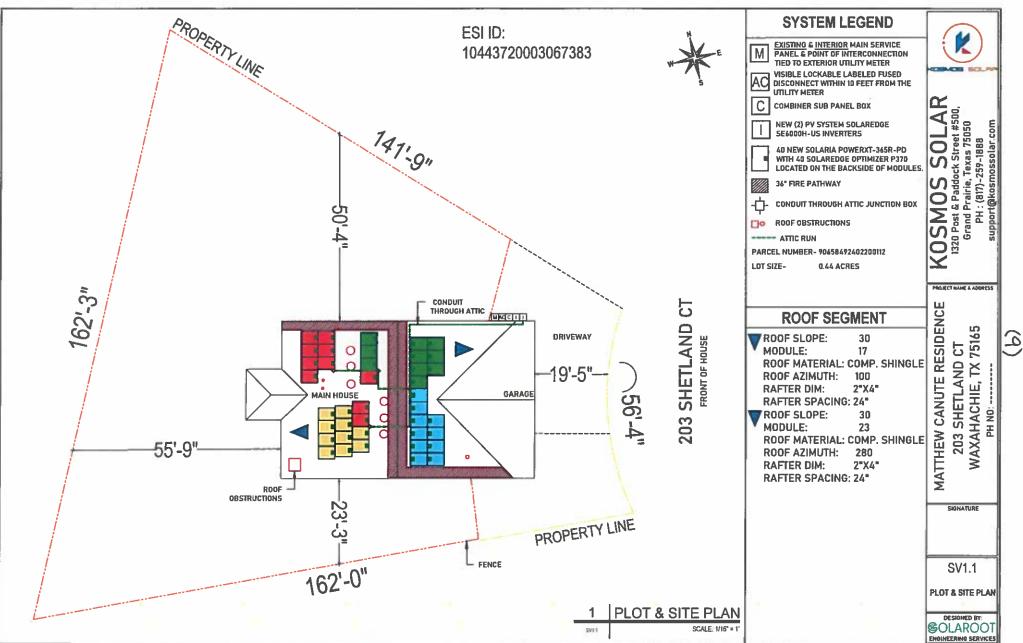

n interested party you are welcome to make your views known by attending the hearings. If you cannot attend the hearings, you may express your views by filling in and returning the bottom portion of this notice. Please contact the Planning Department at (469) 309-4290 or via email: Planning@Waxahachie.com for additional information on this request.

| Case Number: ZDC-6-2021                                                                                                 | City Reference: 267629 |
|-------------------------------------------------------------------------------------------------------------------------|------------------------|
| Your response to this notification is optional. If y 5:00 P.M. on <i>Tuesday, February 16, 2021</i> to ensure mailed to |                        |



# Planning & Zoning Department Zoning Staff Report

Case: ZDC-186-2021



**MEETING DATE(S)** 

Planning & Zoning Commission:

February 23, 2021

City Council:

March 1, 2021

**CAPTION** 

**Public Hearing** on a request by Islam Diab, ADTM Engineering & Construction Corp., for a **Zoning Change** from a General Retail and Planned Development-Single Family Residential-3 zoning district to Planned Development-General Retail, located at the SE corner of Farley Street at Highway 287 (Property ID 181802) - Owner: KSAM LLC (ZDC-186-2021)

**APPLICANT REQUEST** 

The applicant is requesting to construct three buildings consisting of an office, convenience store with gasoline sales, and a drive-thru restaurant on 3.52 acres.

**CASE INFORMATION** 

Applicant:

Islam Diab, ADTM Engineering & Co