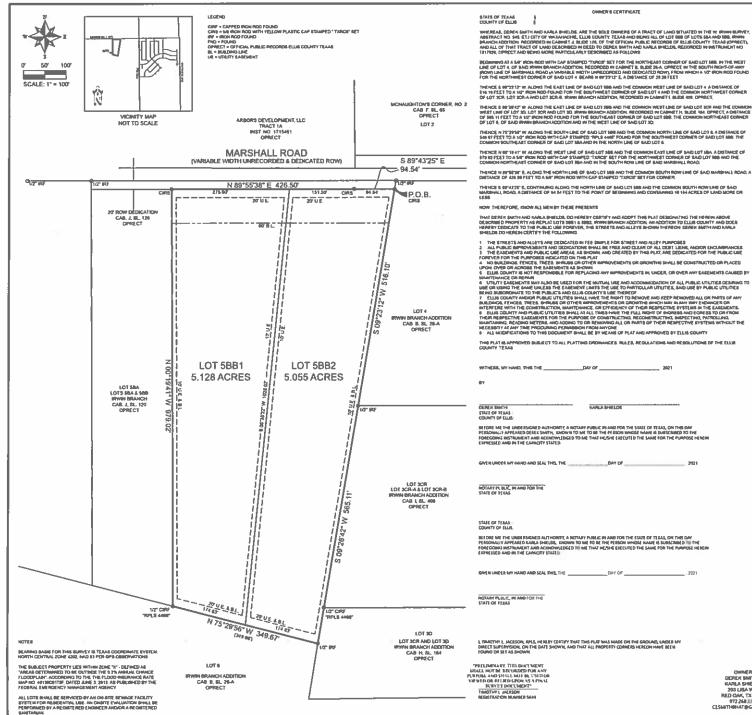

## **CAPTION**

**Consider** request by Tim Jackson, Texas Reality Capture & Surveying, LLC for a **Replat** of Lot 5BB, Irwin Branch, to create Lots 5BB1 and 5BB2, Irwin Branch, being 10.184 acres (Property ID 151553) in the Extra Territorial Jurisdiction – Owner: Derek Smith and Karla Shields (SUB-1-2021)

## **APPLICANT REQUEST**

The applicant is requesting to replat the current subject property into two (2) lots of roughly five (5) acres in size each.

# **CASE INFORMATION**

Applicant:

Tim Jackson, Texas Reality Capture & Surveying, LLC

Property Owner(s):

Derek Smith and Karla Shields

Site Acreage:

10.184 acres

Number of Lots:

2 lots

Number of Dwelling Units:

1 unit

Park Land Dedication:

N/A (ETJ)

Adequate Public Facilities:

A water letter signed by Sardis-Lone Elm WSC states that adequate domestic flow and fire flow are available to the

subject property site.

**SUBJECT PROPERTY** 

General Location:

2141 Marshall Rd

Parcel ID Number(s):

151553

Current Zoning:

N/A (ETJ)

Existing Use:

Single Family Residence

Platting History:

The subject property (Lot 5BB) was created as a result of a replat performed as part of Case RP-17-0053. This case received

Council approval on June 5, 2017.