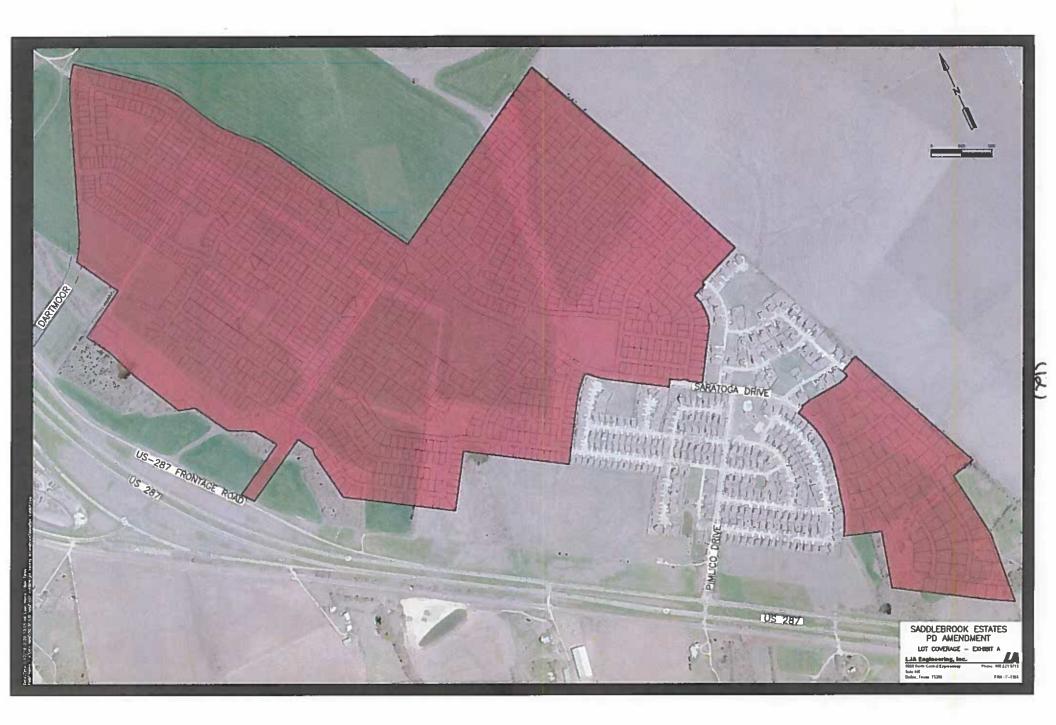

#### 3. Public Comments

Mr. Chris Wright, 808 Marvin Avenue, Waxahachie, thanked Chairman Keeler, Mr. Jim Phillips at KBEC Radio and Mr. Richard Rozier for their support of the WISD boys basketball team.

#### 4. Consent Agenda

- a. Minutes of the regular Planning & Zoning Commission meeting of December 15, 2020
- b. Minutes of the Planning and Zoning Commission briefing of December 15, 2020

#### Action:

Mrs. Bonney Ramsey moved to approve items a. and b. on the Consent Agenda. Ms. Betty Square Coleman seconded, All Ayes.

5. Public Hearing on a request by Mathew Williamson, MBW Engineering, for a Zoning Change from a Multiple-Family Residential-1 zoning district to Planned Development-Multiple-Family Residential-1, located South of 865 Cantrell Street (Property ID 142414) - Owner: WM C BUSTER LAND DEVELOPMENT LLC (ZDC-171-2020)