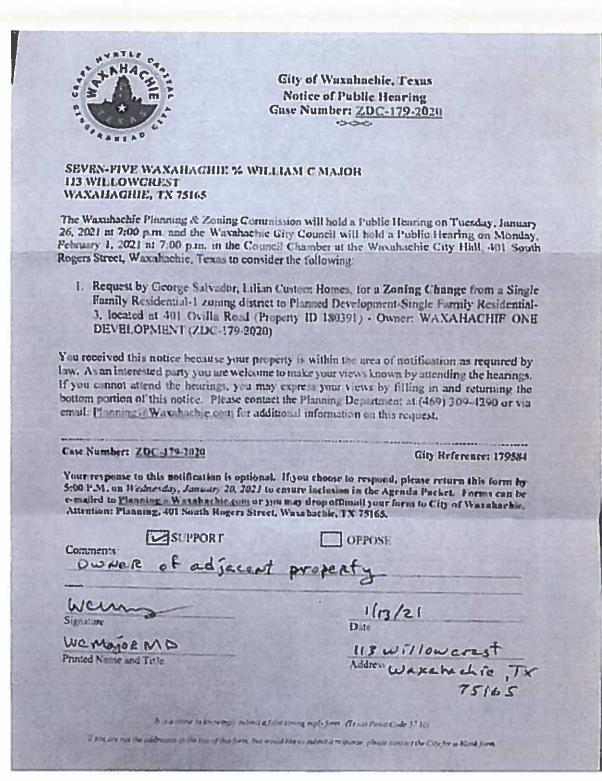

- 8. *Public Hearing* on a request by Chris Reeves, Quickway Signs, for a Specific Use Permit (SUP) for **Pole Sign** use within a Light Industrial-1 zoning district located at 7240 Interstate 35E (Property ID 186924) Owner: 7240 I35 EAST LLC (ZDC-177-2020)
- 9. *Consider* recommendation of Zoning Change No. ZDC-177-2020
- Public Hearing on a request by Kellen Robertson, RLG Consulting Engineers, for a Zoning Change from a Planned Development-Commercial zoning district to Planned Development-Commercial, located at 2460 Interstate 35E (Property ID 261917) - Owner: BAYLOR SCOTT & WHITE PROFESSIONAL PLAZA I (ZDC-181-2020)
- 11. *Consider* recommendation of Zoning Change No. ZDC-181-2020
- 12. *Public Hearing* on a request by Ben Talley, LJA Engineering, for an Amendment to Ordinance No. 2302 for Saddlebrook Estates to increase the Maximum Lot Coverage from 35% to 50% by main building and accessory structures in the remaining South Tract and Central Tract West (ZDC-180-2020)
- 13. *Consider* recommendation of Zoning Change No. ZDC-180-2020
- 14. *Public Hearing* on a request by Cliff Bartosh, SAGU, for a Specific Use Permit (SUP) for Accessory Building (Non-Residential) use within a Planned Development-General Retail zoning district located at 1200 Sycamore Street (Property ID 193782) Owner: SOUTHWESTERN BIBLE INSTITUTE (ZDC-176-2020)
- 15. *Consider* recommendation of Zoning Change No. ZDC-176-2020
- 16. Public Hearing on a request by Joshua Ward for a Specific Use Permit (SUP) for Accessory Building (Residential), Greater than or Equal to 700 SF, use within a Planned Development-23-Single-Family Residential-1 zoning district located at 125 Homestead Lane (Property ID 269684) - Owner: JOSHUA WARD & SABRINA HULL-WARD (ZDC-175-2020)
- 17. *Consider* recommendation of Zoning Change No. ZDC-175-2020
- Public Hearing on a request by Joseph Ray, D&R Solutions LLC, for a Zoning Change from a Single-Family Residential-3 zoning district to Two-Family Residential-Duplex (2F), located at 200 Peters Street (Property ID 283063) - Owner: D & R SOLUTIONS LLC (ZDC-182-2020)
- 19. *Consider* recommendation of Zoning Change No. ZDC-182-2020
- 20. *Public Hearing* on a request by George Salvador, Lilian Custom Homes, for a **Zoning Change** from a Single Family Residential-1 zoning district to Planned Development-Single Family Residential-3, located at 401 Ovilla Road (Property ID 180391) - Owner: WAXAHACHIE ONE DEVELOPMENT (ZDC-179-2020)
- 21. *Consider* recommendation of Zoning Change No. ZDC-179-2020