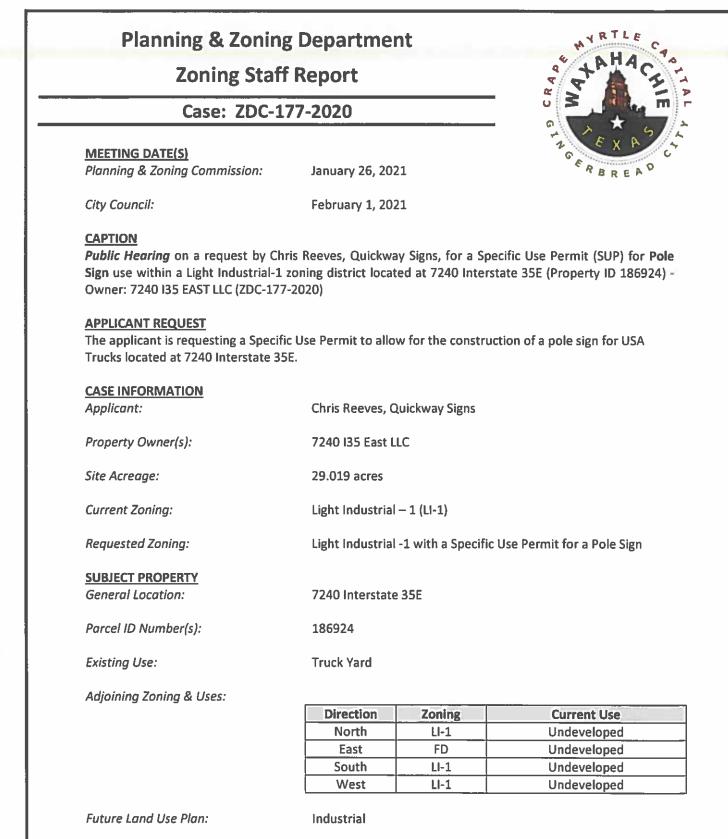

Thoroughfare Plan:

This site is accessible via the I-35E access road.

Site Image:

#### PLANNING ANALYSIS

The applicant is requesting approval of a Specific Use Permit (SUP) to construct a new pole sign for USA Trucks located at 7240 N Interstate 35E. The proposed sign will have a height of twenty (20) feet. The proposed sign will have two (2) poles with underground concrete footing to provide support, and will be set thirty-five feet (35) back from the roadway.