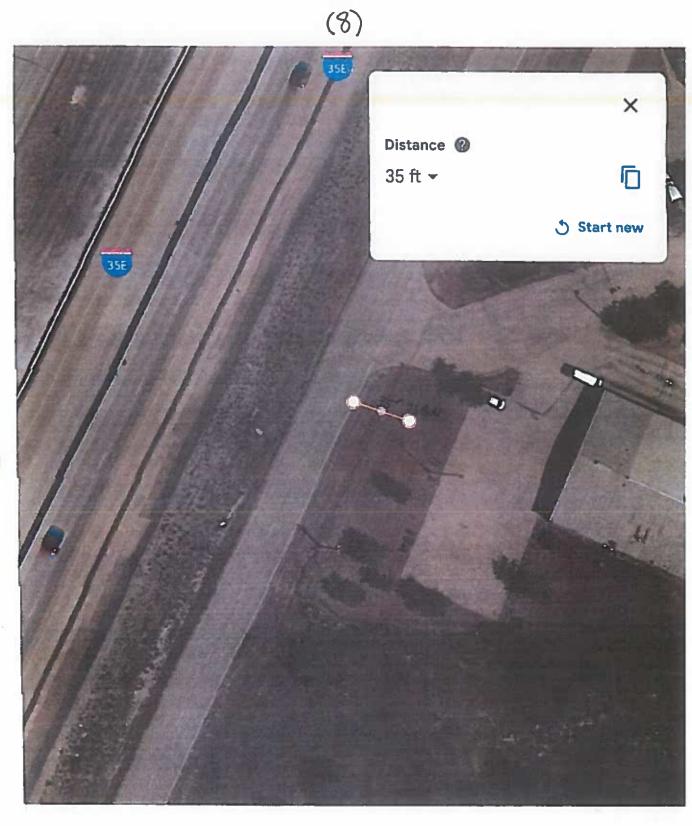

Thoroughfare Plan:

This site is accessible via the I-35E access road.

Site Image:

#### PLANNING ANALYSIS

The applicant is requesting approval of a Specific Use Permit (SUP) to construct a new pole sign for USA Trucks located at 7240 N Interstate 35E. The proposed sign will have a height of twenty (20) feet. The proposed sign will have two (2) poles with underground concrete footing to provide support, and will be set thirty-five feet (35) back from the roadway.