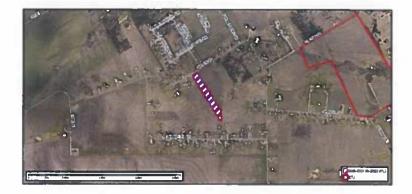

### Case: SUB-136-2020

MEETING DATE(S)

Planning & Zoning Commission:

January 26, 2021

(5)

#### **APPLICANT REQUEST**

The applicant is requesting to plat a 5-acre tract for residential use.

| Tim Jackson, Texas Reality Capture & Surveying, LLC                                                                   |  |
|-----------------------------------------------------------------------------------------------------------------------|--|
| Julio Menchaca and Alma Rios                                                                                          |  |
| 5.000 acres                                                                                                           |  |
| 1 lot                                                                                                                 |  |
| 1 unit                                                                                                                |  |
| N/A (ETJ)                                                                                                             |  |
| A water letter from Rockett SUD states that both adequate domestic and fire flow can be established at this location. |  |
| The subject property is located adjacent to and northeast of 530<br>Gibson Rd.                                        |  |
| 192608                                                                                                                |  |
| N/A (ETJ)                                                                                                             |  |
| Undeveloped                                                                                                           |  |
| Located in the G.W. Younger Survey, Abstract 1195 and the B.<br>Barton Survey, Abstract 137                           |  |
|                                                                                                                       |  |

Site Aerial: