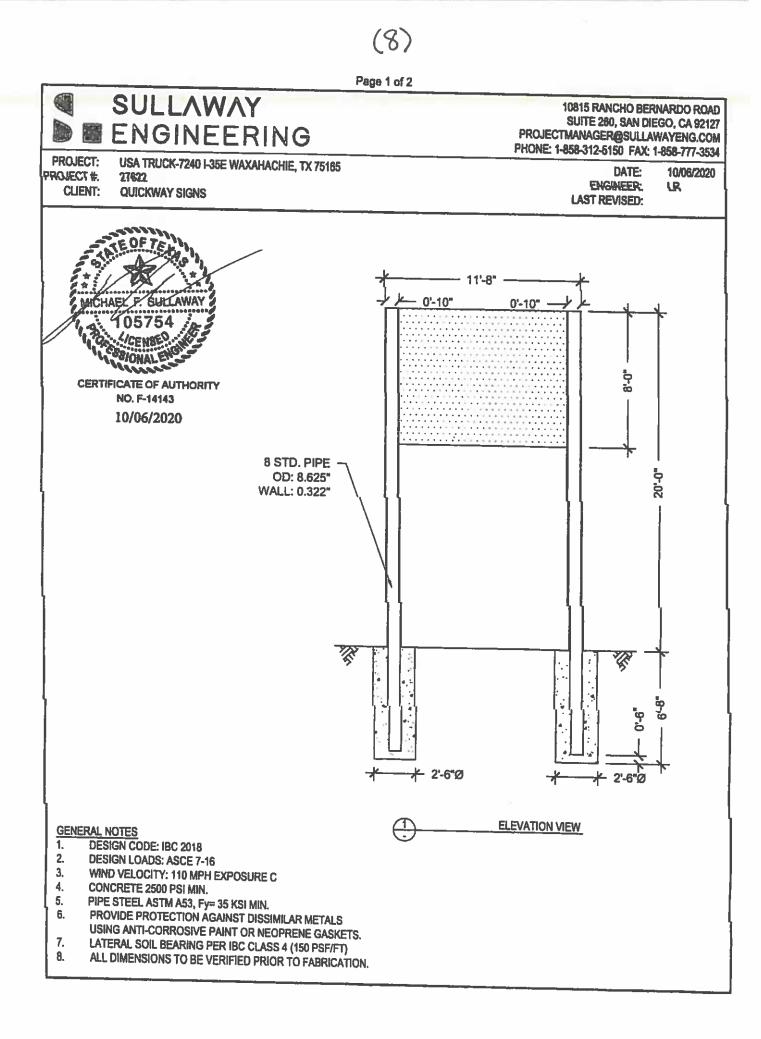

#### PLANNING ANALYSIS

The applicant is requesting approval of a Specific Use Permit (SUP) to construct a new pole sign for USA Trucks located at 7240 N Interstate 35E. The proposed sign will have a height of twenty (20) feet. The proposed sign will have two (2) poles with underground concrete footing to provide support, and will be set thirty-five feet (35) back from the roadway.

#### ATTACHED EXHIBITS

- 1. Proposed Sign
- 2. Sign Location
- 3. Engineer Review