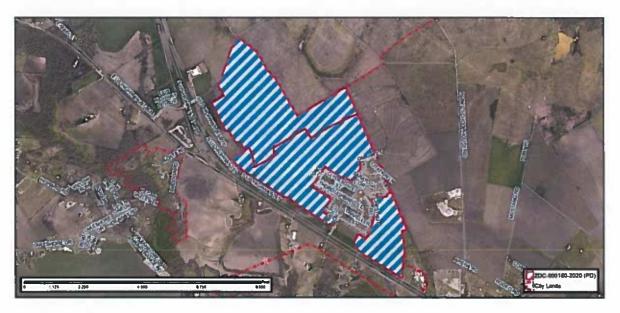

Uses

| Direction | Zoning | Current Use              |  |
|-----------|--------|--------------------------|--|
| North     | PD-SF1 | Single Family Residences |  |
| East      | PD     | Saddlebrook Estates      |  |
| South     |        | S. US Highway 287 Bypass |  |
| West      | PD-SF1 | Single Family Residences |  |



 Future Land Use Plan:
 Low Density Residential

 Comprehensive Plan:
 This category is representative of smaller single family homes

(12)

This category is representative of smaller single family homes and some duplex units. The majority of Waxahachie's current development is of similar density. It is appropriate to have approximately 3.5 dwelling units per acre.

#### Thoroughfare Plan:

The subject property is accessible via S. US Highway 287 Bypass.

Site Image:



## PLANNING ANALYSIS

## Purpose of Request:

The applicant intends to amend Ordinance 2302 to increase the maximum lot coverage from 35% to 50% in the Villages of Mustang Creek for Saddlebrook Estates.

## Proposed Use:

The applicant is requesting to increase the maximum lot coverage from thirty-five (35) percent to fifty (50) percent in the Saddlebrook Estates remaining South Tract and Central Tract West, *as shown on the Location Layout Exhibit*. The builder would like to propose a larger footprint for the first floor of the houses, other than what the current thirty-five (35) percent maximum lot coverage will allow. By increasing the maximum allowed lot coverage, it will allow the ability to provide a plan lineup with larger square footage homes.

If City Council chooses to approve