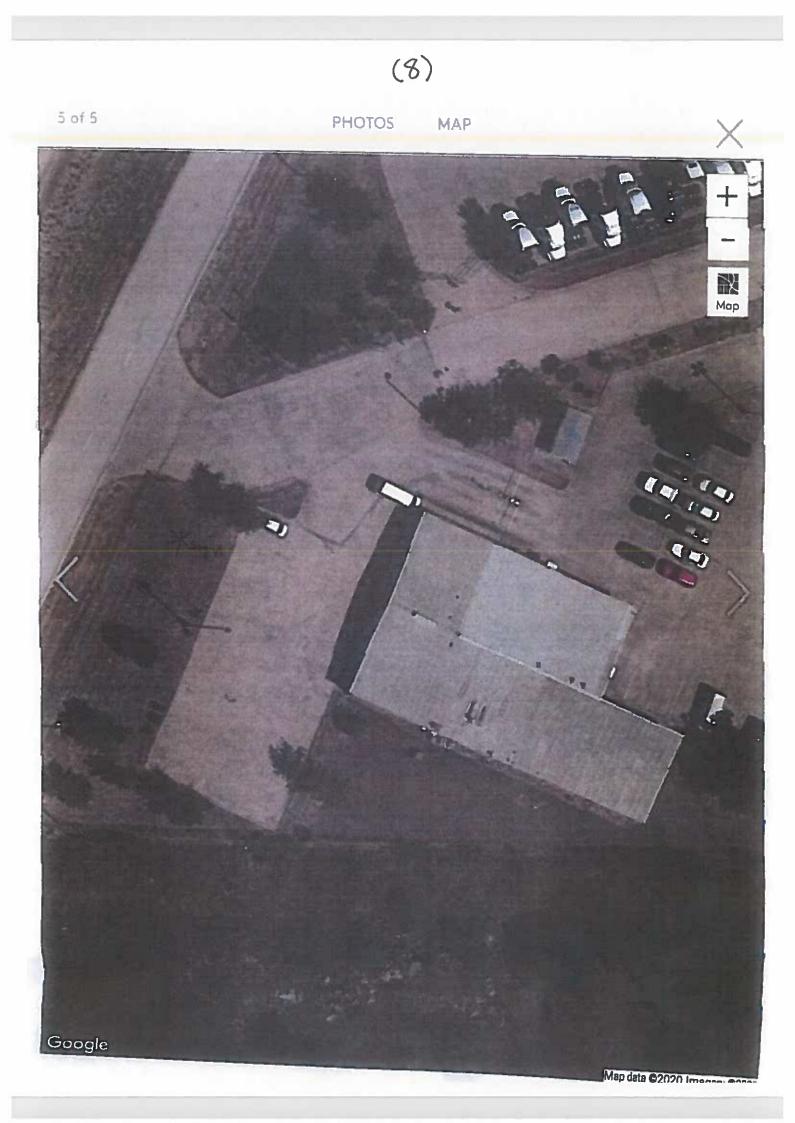

Thoroughfare Plan:

This site is accessible via the I-35E access road.

Site Image:

#### PLANNING ANALYSIS

The applicant is requesting approval of a Specific Use Permit (SUP) to construct a new pole sign for USA Trucks located at 7240 N Interstate 35E. The proposed sign will have a height of twenty (20) feet. The proposed sign will have two (2) poles with underground concrete footing to provide support, and will be set thirty-five feet (35) back from the roadway.