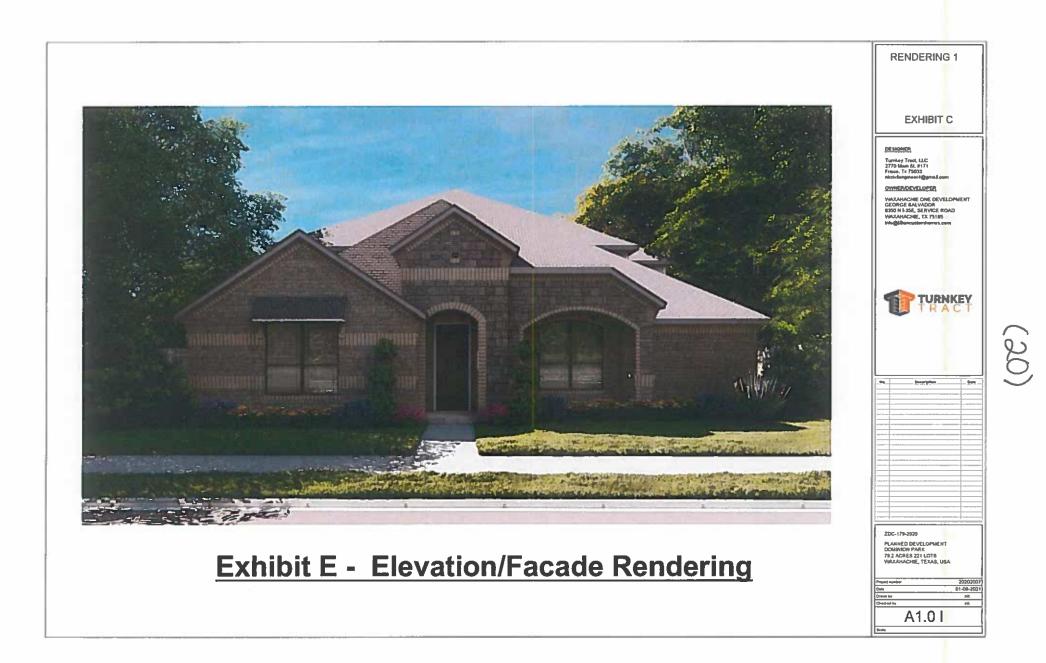

|
| Minimum Side Yard    | 10% of Lot Width; 10' Maximum. 15' on Corner Lots                                |
| Minimum Rear Yard    | 20'                                                                              |
| Maximum Lot Coverage | 50% by main and accessory buildings                                              |
| Parking Regulations  | Minimum 2 enclosed parking spaces in front of rear building line on the same     |
|                      | lot as the main structure                                                        |
| Minimum DUA          | 1,800 SF                                                                         |



(20)





### Exhibit D - Preliminary Water and Sanitary Sewer Plan



(20)













## **Exhibit E - Elevation/Facade Rendering**







| (00) |
|------|
| <br> |





| SYMBO       | L BOTANICAL NAME   | COMMON NAME      | HEIGHT  | SPACING    | QUANTITY   | COMMENTS              | \$YMBOL                                                                                                                           | BOTAJIKAL NAME                    | COMMON NAME               | SIZE    | HEIGHT  | SPACING  | QUANTITY   | COMMENTS |                                                                                                     |
|-------------|--------------------|------------------|---------|------------|------------|-----------------------|-----------------------------------------------------------------------------------------------------------------------------------|-----------------------------------|----------