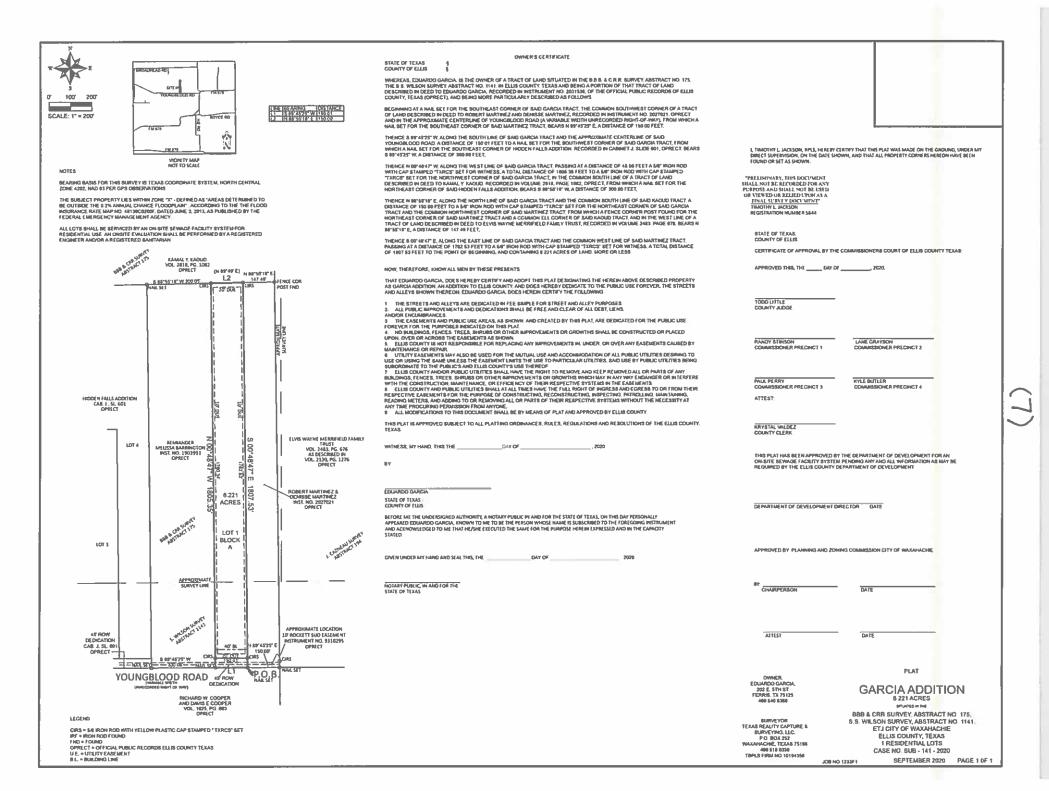

- a. Minutes of the regular Planning & Zoning Commission meeting of January 12, 2021
- b. Minutes of the Planning and Zoning Commission briefing of January 12, 2021
- 5. *Consider* request by Tim Jackson, Texas Reality Capture & Surveying, LLC for a **Plat** of Garcia Estates for one (1) residential lot being 5.000 acre situated in the G.W. Younger Survey, Abstract 1195 and the B. Barton Survey, Abstract 137 (Property ID 192608) in the Extra Territorial Jurisdiction Owner: Julio Menchaca and Alma Rios (SUB-136-2020)
- 6. *Consider* request by Lisa Martinkus for a Plat of Martinkus Addition for one (1) residential lot being 1.000 acre situated in the T.R. Follett Survey, Abstract 373 (Property ID 183567) in the Extra Territorial Jurisdiction Owner: Anthony C. Martinkus and Lisa Martinkus (SUB-162-2020)
- Consider request by Tim Jackson, Texas Reality Capture & Surveying, LLC for a Plat of Garcia Addition for one (1) residential lot being 6.221 acres situated in the B.B.B. & C.C.R. Survey, Abstract 175 and the S.S. Wilson Survey, Abstract 1141 (Property ID 275526) in the Extra Territorial Jurisdiction – Owner: Eduardo Garcia (SUB-141-2020)