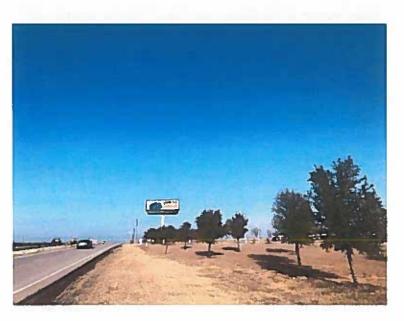

Thoroughfare Plan:

This site is accessible via the I-35E access road.

Site Image:

#### PLANNING ANALYSIS

The applicant is requesting approval of a Specific Use Permit (SUP) to construct a new pole sign for USA Trucks located at 7240 N Interstate 35E. The proposed sign will have a height of twenty (20) feet. The proposed sign will have two (2) poles with underground concrete footing to provide support, and will be set thirty-five feet (35) back from the roadway.