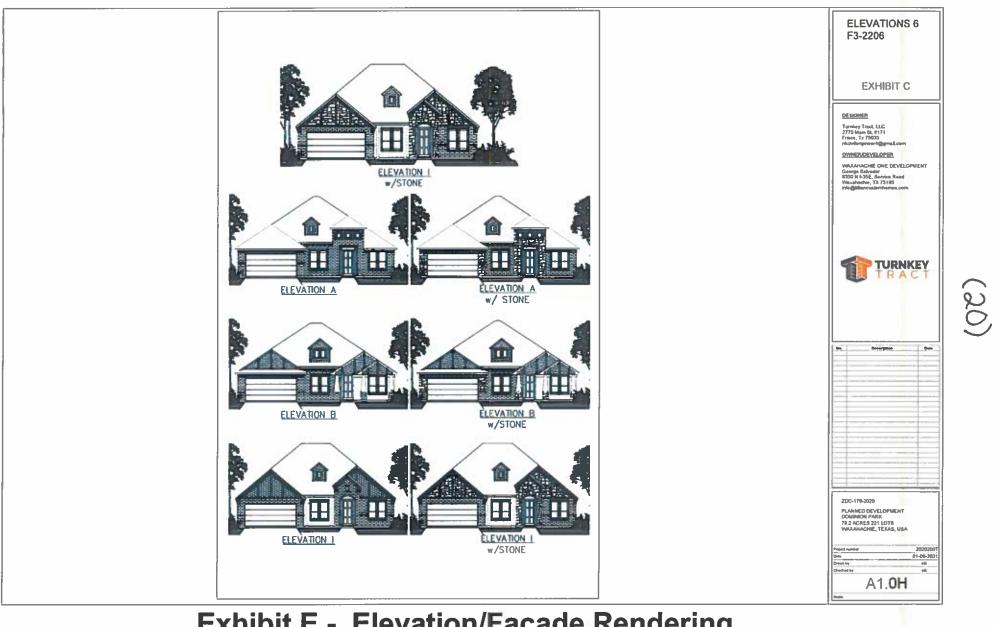

|
| Minimum Side Yard    | 10% of Lot Width; 10' Maximum. 15' on Corner Lots                                |
| Minimum Rear Yard    | 20'                                                                              |
| Maximum Lot Coverage | 50% by main and accessory buildings                                              |
| Parking Regulations  | Minimum 2 enclosed parking spaces in front of rear building line on the same     |
|                      | lot as the main structure                                                        |
| Minimum DUA          | 1,800 SF                                                                         |



(20)





### Exhibit D - Preliminary Water and Sanitary Sewer Plan



(20)













## **Exhibit E - Elevation/Facade Rendering**







| (00) |
|------|
| <br> |





| SYMBO       | L BOTANICAL NAME   | COMMON NAME      | HEIGHT  | SPACING    | QUANTITY   | COMMENTS              | \$YMBOL                                                                                                                           | BOTAJIKAL NAME                    | COMMON NAME               | SIZE    | HEIGHT  | SPACING  | QUANTITY   | COMMENTS |                                                                                                     |
|-------------|--------------------|------------------|---------|------------|------------|-----------------------|---------------------------------------------------------------------------------------------------------------------------------