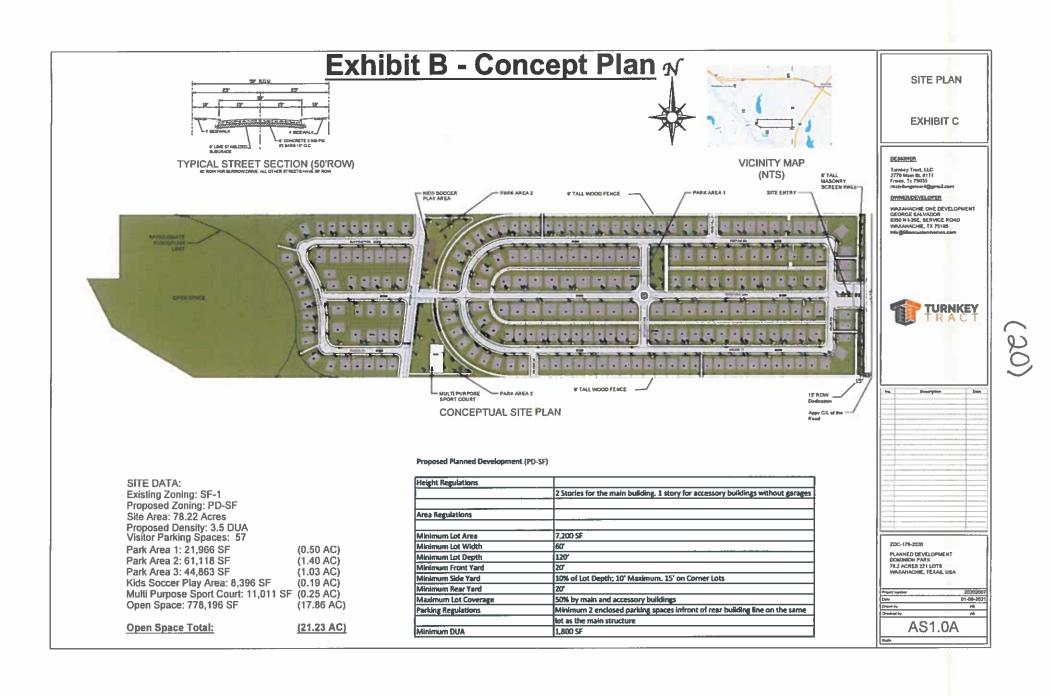

- 8. *Public Hearing* on a request by Chris Reeves, Quickway Signs, for a Specific Use Permit (SUP) for **Pole Sign** use within a Light Industrial-1 zoning district located at 7240 Interstate 35E (Property ID 186924) Owner: 7240 I35 EAST LLC (ZDC-177-2020)
- 9. *Consider* recommendation of Zoning Change No. ZDC-177-2020
- Public Hearing on a request by Kellen Robertson, RLG Consulting Engineers, for a Zoning Change from a Planned Development-Commercial zoning district to Planned Development-Commercial, located at 2460 Interstate 35E (Property ID 261917) - Owner: BAYLOR SCOTT & WHITE PROFESSIONAL PLAZA I (ZDC-181-2020)
- 11. *Consider* recommendation of Zoning Change No. ZDC-181-2020
- 12. *Public Hearing* on a request by Ben Talley, LJA Engineering, for an Amendment to Ordinance No. 2302 for Saddlebrook Estates to increase the Maximum Lot Coverage from 35% to 50% by main building and accessory structures in the remaining South Tract and Central Tract West (ZDC-180-2020)
- 13. *Consider* recommendation of Zoning Change No. ZDC-180-2020
- 14. *Public Hearing* on a request by Cliff Bartosh, SAGU, for a Specific Use Permit (SUP) for Accessory Building (Non-Residential) use within a Planned Development-General Retail zoning district located at 1200 Sycamore Street (Property ID 193782) Owner: SOUTHWESTERN BIBLE INSTITUTE (ZDC-176-2020)
- 15. *Consider* recommendation of Zoning Change No. ZDC-176-2020
- 16. Public Hearing on a request by Joshua Ward for a Specific Use Permit (SUP) for Accessory Building (Residential), Greater than or Equal to 700 SF, use within a Planned Development-23-Single-Family Residential-1 zoning district located at 125 Homestead Lane (Property ID 269684) - Owner: JOSHUA WARD & SABRINA HULL-WARD (ZDC-175-2020)
- 17. *Consider* recommendation of Zoning Change No. ZDC-175-2020
- Public Hearing on a request by Joseph Ray, D&R Solutions LLC, for a Zoning Change from a Single-Family Residential-3 zoning district to Two-Family Residential-Duplex (2F), located at 200 Peters Street (Property ID 283063) - Owner: D & R SOLUTIONS LLC (ZDC-182-2020)
- 19. *Consider* recommendation of Zoning Change No. ZDC-182-2020
- 20. *Public Hearing* on a request by George Salvador, Lilian Custom Homes, for a **Zoning Change** from a Single Family Residential-1 zoning district to Planned Development-Single Family Residential-3, located at 401 Ovilla Road (Property ID 180391) - Owner: WAXAHACHIE ONE DEVELOPMENT (ZDC-179-2020)
- 21. *Consider* recommendation of Zoning Change No. ZDC-179-2020