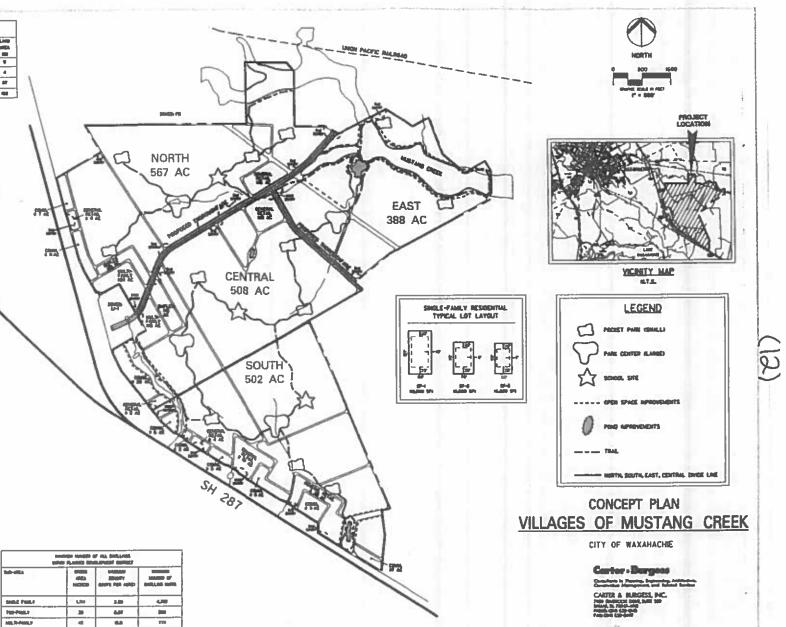

19. Public Hearing on a request by Phillip Fisher, Macatee Engineering LLC, for a Zoning Change from a Future Development and General Retail zoning district to Planned Development-Mixed-Use Residential, located west of 2374 W Highway 287 Bypass (Property IDs 185971, 185972, 185886, 185978) - Owner: CAROLYN J HAMAN (ZDC-72-2020)

Chairman Keeler opened the Public Hearing.

Mr. Collins reported the applicant is requesting approval of a Planned Development to allow development of single-family homes, cottage styles homes, retail/office, and park/open space on 188.46 acres. At the December 21, 2020 City Council meeting, due to the applicant making

significant changes to the Concept Plan from the Planning and Zoning Commission meeting, City Council voted to return the case to the Planning and Zoning Commission for review.

Mr. Felix Wong, applicant, presented a revised Concept Plan and after a lengthy discussion with the Commission, both parties could not agree on the requirements of the Commission.