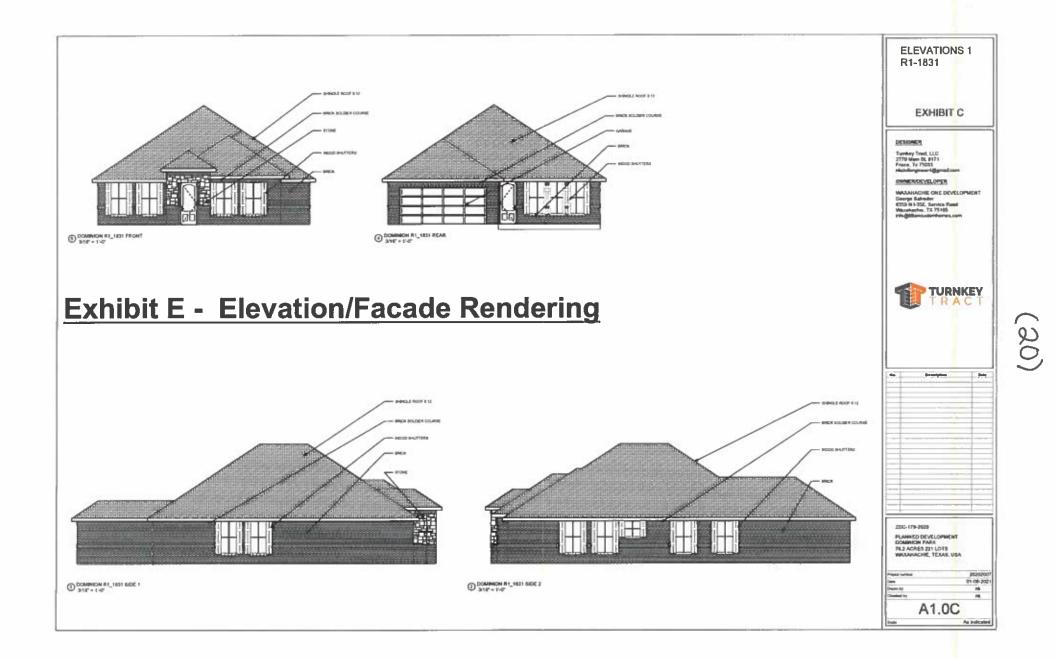

|
| Minimum Side Yard    | 10% of Lot Width; 10' Maximum. 15' on Corner Lots                                |
| Minimum Rear Yard    | 20'                                                                              |
| Maximum Lot Coverage | 50% by main and accessory buildings                                              |
| Parking Regulations  | Minimum 2 enclosed parking spaces in front of rear building line on the same     |
|                      | lot as the main structure                                                        |
| Minimum DUA          | 1,800 SF                                                                         |



(20)





### Exhibit D - Preliminary Water and Sanitary Sewer Plan



(20)













## **Exhibit E - Elevation/Facade Rendering**







| (00) |
|------|
| <br> |





| SYMBO       | L BOTANICAL NAME   | COMMON NAME      | HEIGHT  | SPACING    | QUANTITY   | COMMENTS              | \$YMBOL                                                                                                                           | BOTAJIKAL NAME                    | COMMON NAME               | SIZE    | HEIGHT  | SPACING  | QUANTITY   | COMMENTS |                                                                                                     |
|-------------|--------------------|------------------|---------|------------|------------|-----------------------|-----------------------------------------------------------------------------------------------------------------------