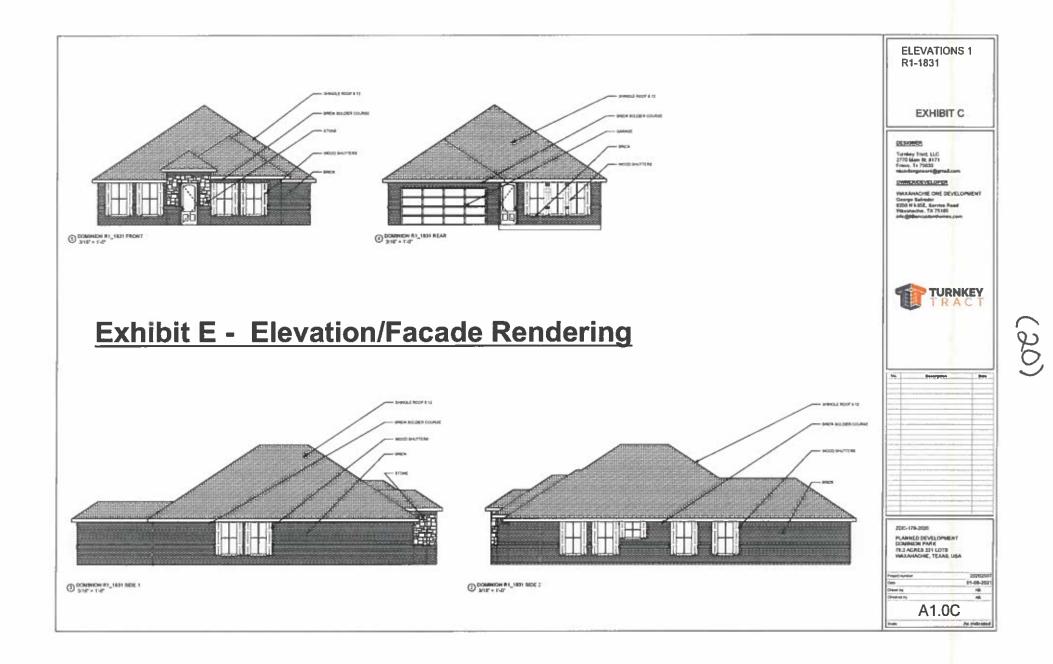

|
| Minimum Side Yard    | 10% of Lot Width; 10' Maximum. 15' on Corner Lots                                |
| Minimum Rear Yard    | 20'                                                                              |
| Maximum Lot Coverage | 50% by main and accessory buildings                                              |
| Parking Regulations  | Minimum 2 enclosed parking spaces in front of rear building line on the same     |
|                      | lot as the main structure                                                        |
| Minimum DUA          | 1,800 SF                                                                         |



(20)





### Exhibit D - Preliminary Water and Sanitary Sewer Plan



(20)













## **Exhibit E - Elevation/Facade Rendering**







| (00) |
|------|
| <br> |





| SYMBO       | L BOTANICAL NAME   | COMMON NAME      | HEIGHT  | SPACING    | QUANTITY   | COMMENTS              | \$YMBOL                                                                                                                           | BOTAJIKAL NAME                    | COMMON NAME               | SIZE    | HEIGHT  | SPACING  | QUANTITY   | COMMENTS |                                                                                                     |
|-------------|--------------------|------------------|---------|------------|------------|-----------------------|---------------------------------------------------------------------------------------------------------------------------