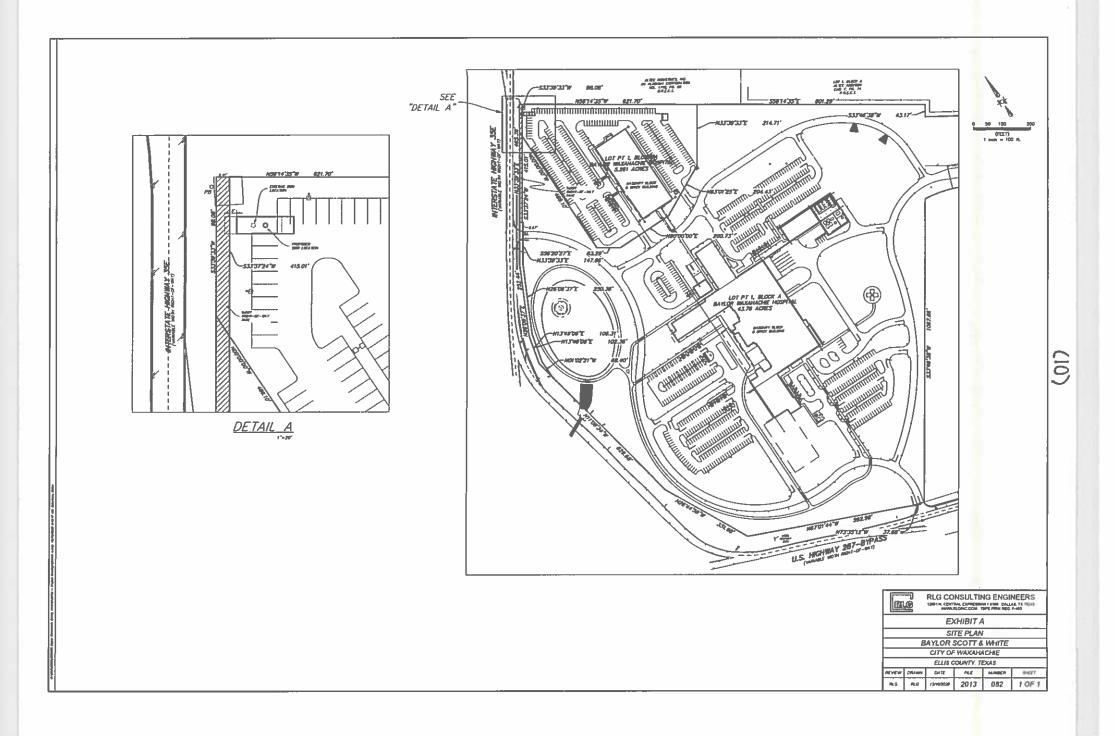

- 8. *Public Hearing* on a request by Chris Reeves, Quickway Signs, for a Specific Use Permit (SUP) for **Pole Sign** use within a Light Industrial-1 zoning district located at 7240 Interstate 35E (Property ID 186924) Owner: 7240 I35 EAST LLC (ZDC-177-2020)
- 9. *Consider* recommendation of Zoning Change No. ZDC-177-2020
- Public Hearing on a request by Kellen Robertson, RLG Consulting Engineers, for a Zoning Change from a Planned Development-Commercial zoning district to Planned Development-Commercial, located at 2460 Interstate 35E (Property ID 261917) - Owner: BAYLOR SCOTT & WHITE PROFESSIONAL PLAZA I (ZDC-181-2020)
- 11. *Consider* recommendation of Zoning Change No. ZDC-181-2020
- 12. *Public Hearing* on a request by Ben Talley, LJA Engineering, for an Amendment to Ordinance No. 2302 for Saddlebrook Estates to increase the Maximum Lot Coverage from 35% to 50% by main building and accessory structures in the remaining South Tract and Central Tract West (ZDC-180-2020)
- 13. *Consider* recommendation of Zoning Change No. ZDC-180-2020
- 14. *Public Hearing* on a request by Cliff Bartosh, SAGU, for a Specific Use Permit (SUP) for Accessory Building (Non-Residential) use within a Planned Development-General Retail zoning district located at 1200 Sycamore Street (Property ID 193782) Owner: SOUTHWESTERN BIBLE INSTITUTE (ZDC-176-2020)
- 15. *Consider* recommendation of Zoning Change No. ZDC-176-2020
- 16. Public Hearing on a request by Joshua Ward for a Specific Use Permit (SUP) for Accessory Building (Residential), Greater than or Equal to 700 SF, use within a Planned Development-23-Single-Family Residential-1 zoning district located at 125 Homestead Lane (Property ID 269684) - Owner: JOSHUA WARD & SABRINA HULL-WARD (ZDC-175-2020)
- 17. *Consider* recommendation of Zoning Change No. ZDC-175-2020
- Public Hearing on a request by Joseph Ray, D&R Solutions LLC, for a Zoning Change from a Single-Family Residential-3 zoning district to Two-Family Residential-Duplex (2F), located at 200 Peters Street (Property ID 283063) - Owner: D & R SOLUTIONS LLC (ZDC-182-2020)
- 19. *Consider* recommendation of Zoning Change No. ZDC-182-2020
- 20. *Public Hearing* on a request by George Salvador, Lilian Custom Homes, for a **Zoning Change** from a Single Family Residential-1 zoning district to Planned Development-Single Family Residential-3, located at 401 Ovilla Road (Property ID 180391) - Owner: WAXAHACHIE ONE DEVELOPMENT (ZDC-179-2020)
- 21. *Consider* recommendation of Zoning Change No. ZDC-179-2020