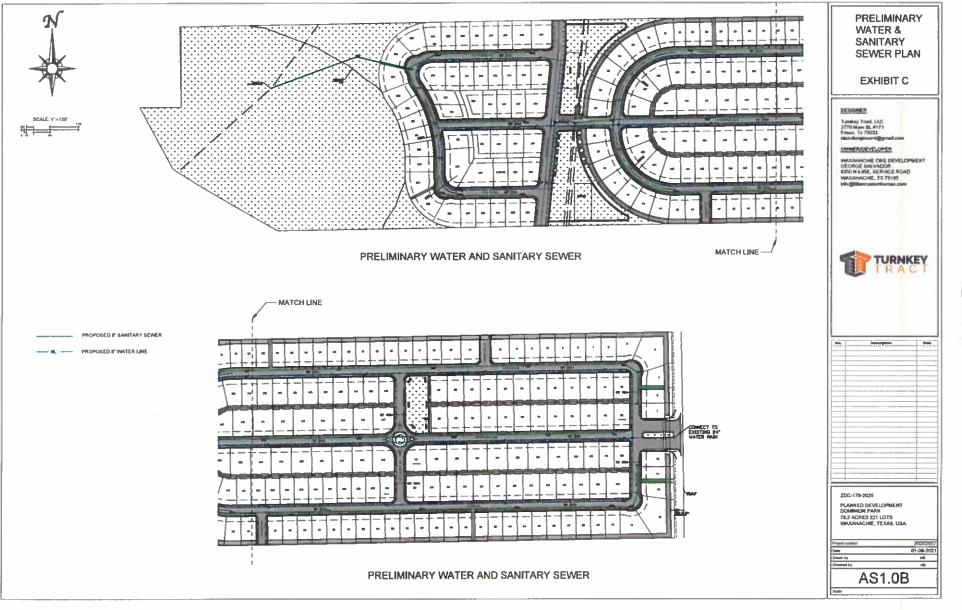

- 8. *Public Hearing* on a request by Chris Reeves, Quickway Signs, for a Specific Use Permit (SUP) for **Pole Sign** use within a Light Industrial-1 zoning district located at 7240 Interstate 35E (Property ID 186924) Owner: 7240 I35 EAST LLC (ZDC-177-2020)
- 9. *Consider* recommendation of Zoning Change No. ZDC-177-2020
- Public Hearing on a request by Kellen Robertson, RLG Consulting Engineers, for a Zoning Change from a Planned Development-Commercial zoning district to Planned Development-Commercial, located at 2460 Interstate 35E (Property ID 261917) - Owner: BAYLOR SCOTT & WHITE PROFESSIONAL PLAZA I (ZDC-181-2020)
- 11. *Consider* recommendation of Zoning Change No. ZDC-181-2020
- 12. *Public Hearing* on a request by Ben Talley, LJA Engineering, for an Amendment to Ordinance No. 2302 for Saddlebrook Estates to increase the Maximum Lot Coverage from 35% to 50% by main building and accessory structures in the remaining South Tract and Central Tract West (ZDC-180-2020)
- 13. *Consider* recommendation of Zoning Change No. ZDC-180-2020
- 14. *Public Hearing* on a request by Cliff Bartosh, SAGU, for a Specific Use Permit (SUP) for Accessory Building (Non-Residential) use within a Planned Development-General Retail zoning district located at 1200 Sycamore Street (Property ID 193782) Owner: SOUTHWESTERN BIBLE INSTITUTE (ZDC-176-2020)
- 15. *Consider* recommendation of Zoning Change No. ZDC-176-2020
- 16. Public Hearing on a request by Joshua Ward for a Specific Use Permit (SUP) for Accessory Building (Residential), Greater than or Equal to 700 SF, use within a Planned Development-23-Single-Family Residential-1 zoning district located at 125 Homestead Lane (Property ID 269684) - Owner: JOSHUA WARD & SABRINA HULL-WARD (ZDC-175-2020)
- 17. *Consider* recommendation of Zoning Change No. ZDC-175-2020
- Public Hearing on a request by Joseph Ray, D&R Solutions LLC, for a Zoning Change from a Single-Family Residential-3 zoning district to Two-Family Residential-Duplex (2F), located at 200 Peters Street (Property ID 283063) - Owner: D & R SOLUTIONS LLC (ZDC-182-2020)
- 19. *Consider* recommendation of Zoning Change No. ZDC-182-2020
- 20. *Public Hearing* on a request by George Salvador, Lilian Custom Homes, for a **Zoning Change** from a Single Family Residential-1 zoning district to Planned Development-Single Family Residential-3, located at 401 Ovilla Road (Property ID 180391) - Owner: WAXAHACHIE ONE DEVELOPMENT (ZDC-179-2020)
- 21. *Consider* recommendation of Zoning Change No. ZDC-179-2020