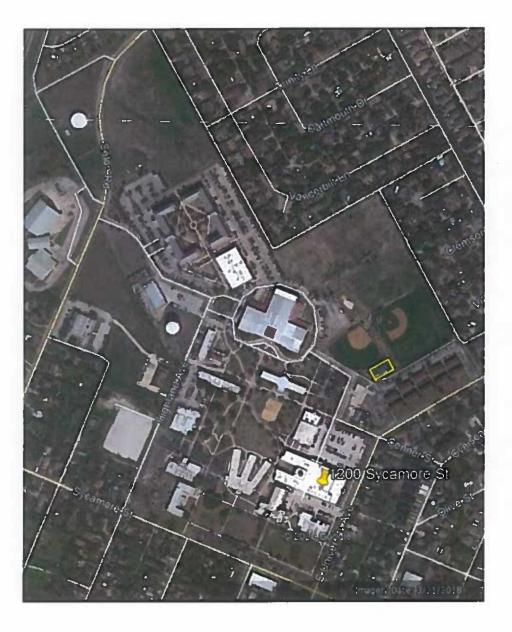

- 8. *Public Hearing* on a request by Chris Reeves, Quickway Signs, for a Specific Use Permit (SUP) for **Pole Sign** use within a Light Industrial-1 zoning district located at 7240 Interstate 35E (Property ID 186924) Owner: 7240 I35 EAST LLC (ZDC-177-2020)
- 9. *Consider* recommendation of Zoning Change No. ZDC-177-2020
- Public Hearing on a request by Kellen Robertson, RLG Consulting Engineers, for a Zoning Change from a Planned Development-Commercial zoning district to Planned Development-Commercial, located at 2460 Interstate 35E (Property ID 261917) - Owner: BAYLOR SCOTT & WHITE PROFESSIONAL PLAZA I (ZDC-181-2020)
- 11. *Consider* recommendation of Zoning Change No. ZDC-181-2020
- 12. *Public Hearing* on a request by Ben Talley, LJA Engineering, for an Amendment to Ordinance No. 2302 for Saddlebrook Estates to increase the Maximum Lot Coverage from 35% to 50% by main building and accessory structures in the remaining South Tract and Central Tract West (ZDC-180-2020)
- 13. *Consider* recommendation of Zoning Change No. ZDC-180-2020
- 14. *Public Hearing* on a request by Cliff Bartosh, SAGU, for a Specific Use Permit (SUP) for Accessory Building (Non-Residential) use within a Planned Development-General Retail zoning district located at 1200 Sycamore Street (Property ID 193782) Owner: SOUTHWESTERN BIBLE INSTITUTE (ZDC-176-2020)
- 15. *Consider* recommendation of Zoning Change No. ZDC-176-2020
- 16. Public Hearing on a request by Joshua Ward for a Specific Use Permit (SUP) for Accessory Building (Residential), Greater than or Equal to 700 SF, use within a Planned Development-23-Single-Family Residential-1 zoning district located at 125 Homestead Lane (Property ID 269684) - Owner: JOSHUA WARD & SABRINA HULL-WARD (ZDC-175-2020)
- 17. *Consider* recommendation of Zoning Change No. ZDC-175-2020
- Public Hearing on a request by Joseph Ray, D&R Solutions LLC, for a Zoning Change from a Single-Family Residential-3 zoning district to Two-Family Residential-Duplex (2F), located at 200 Peters Street (Property ID 283063) - Owner: D & R SOLUTIONS LLC (ZDC-182-2020)
- 19. *Consider* recommendation of Zoning Change No. ZDC-182-2020
- 20. *Public Hearing* on a request by George Salvador, Lilian Custom Homes, for a **Zoning Change** from a Single Family Residential-1 zoning district to Planned Development-Single Family Residential-3, located at 401 Ovilla Road (Property ID 180391) - Owner: WAXAHACHIE ONE DEVELOPMENT (ZDC-179-2020)
- 21. *Consider* recommendation of Zoning Change No. ZDC-179-2020

#### Action:

Mrs. Bonney Ramsey moved to approve items a. and b. on the Consent Agenda. Ms. Betty Square Coleman seconded, All Ayes.

5. Public Hearing on a request by Mathew Williamson, MBW Engineering, for a Zoning Change from a Multiple-Family Residential-1 zoning district to Planned Development-Multiple-Family Residential-1, located South of 865 Cantrell Street (Property ID 142414) - Owner: WM C BUSTER LAND DEVELOPMENT LLC (ZDC-171-2020)