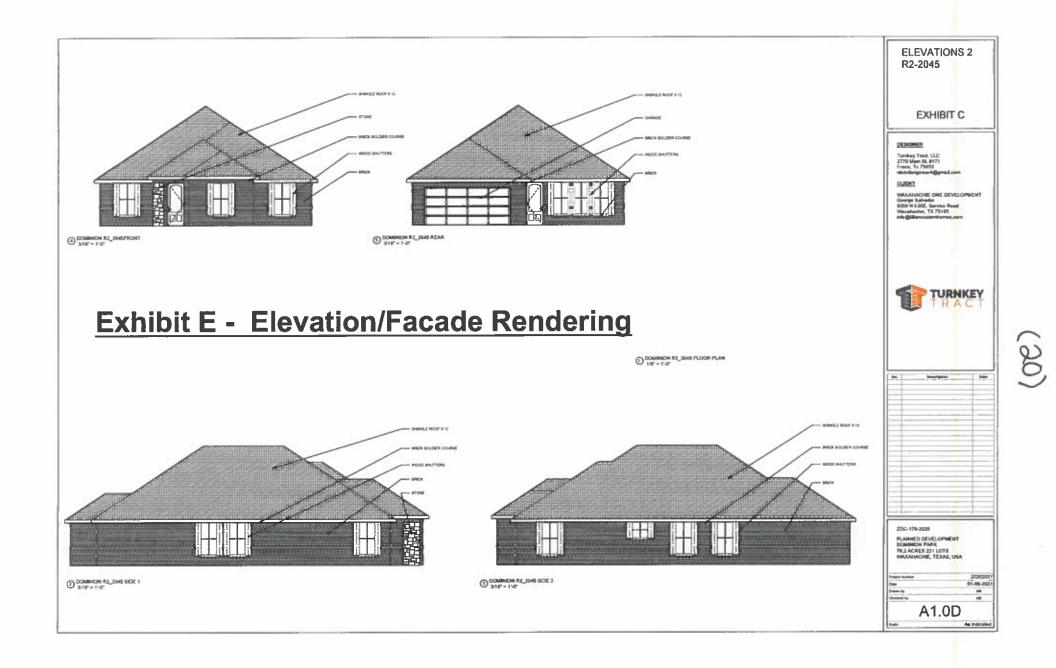

|
| Minimum Side Yard    | 10% of Lot Width; 10' Maximum. 15' on Corner Lots                                |
| Minimum Rear Yard    | 20'                                                                              |
| Maximum Lot Coverage | 50% by main and accessory buildings                                              |
| Parking Regulations  | Minimum 2 enclosed parking spaces in front of rear building line on the same     |
|                      | lot as the main structure                                                        |
| Minimum DUA          | 1,800 SF                                                                         |



(20)





### Exhibit D - Preliminary Water and Sanitary Sewer Plan



(20)













## **Exhibit E - Elevation/Facade Rendering**







| (00) |
|------|
| <br> |





| SYMBO       | L BOTANICAL NAME   | COMMON NAME      | HEIGHT  | SPACING    | QUANTITY   | COMMENTS              | \$YMBOL                                                                                                                           | BOTAJIKAL NAME                    | COMMON NAME               | SIZE    | HEIGHT  | SPACING  | QUANTITY   | COMMENTS |                                                                                                     |
|-------------|--------------------|------------------|---------|------------|------------|-----------------------|-------------------------------------------------------------------------------------------------------------------------