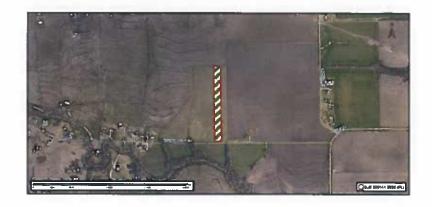

- a. Minutes of the regular Planning & Zoning Commission meeting of January 12, 2021
- b. Minutes of the Planning and Zoning Commission briefing of January 12, 2021
- 5. *Consider* request by Tim Jackson, Texas Reality Capture & Surveying, LLC for a **Plat** of Garcia Estates for one (1) residential lot being 5.000 acre situated in the G.W. Younger Survey, Abstract 1195 and the B. Barton Survey, Abstract 137 (Property ID 192608) in the Extra Territorial Jurisdiction Owner: Julio Menchaca and Alma Rios (SUB-136-2020)
- 6. *Consider* request by Lisa Martinkus for a Plat of Martinkus Addition for one (1) residential lot being 1.000 acre situated in the T.R. Follett Survey, Abstract 373 (Property ID 183567) in the Extra Territorial Jurisdiction Owner: Anthony C. Martinkus and Lisa Martinkus (SUB-162-2020)
- Consider request by Tim Jackson, Texas Reality Capture & Surveying, LLC for a Plat of Garcia Addition for one (1) residential lot being 6.221 acres situated in the B.B.B. & C.C.R. Survey, Abstract 175 and the S.S. Wilson Survey, Abstract 1141 (Property ID 275526) in the Extra Territorial Jurisdiction – Owner: Eduardo Garcia (SUB-141-2020)