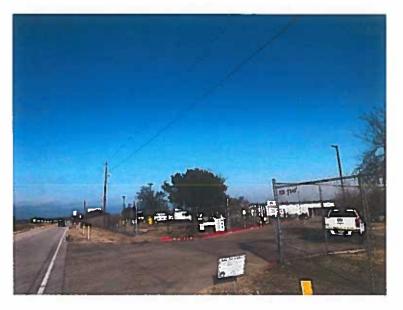

#### PLANNING ANALYSIS

The applicant is requesting approval of a Specific Use Permit (SUP) to construct a new pole sign for USA Trucks located at 7240 N Interstate 35E. The proposed sign will have a height of twenty (20) feet. The proposed sign will have two (2) poles with underground concrete footing to provide support, and will be set thirty-five feet (35) back from the roadway.

#### ATTACHED EXHIBITS

- 1. Proposed Sign
- 2. Sign Location
- 3. Engineer Review