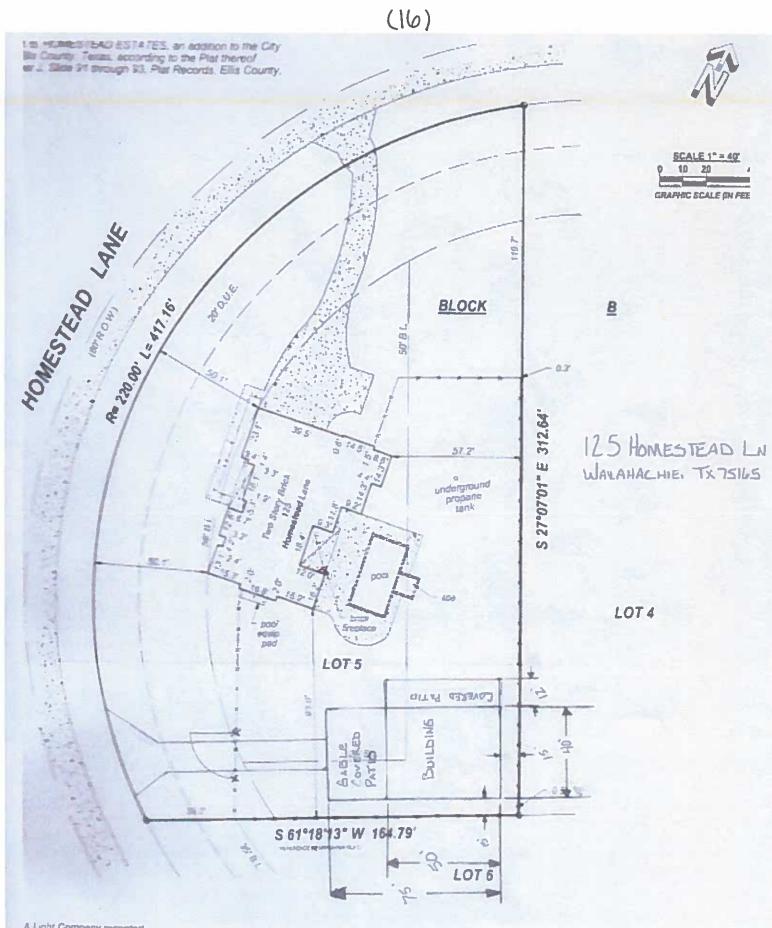

- 8. *Public Hearing* on a request by Chris Reeves, Quickway Signs, for a Specific Use Permit (SUP) for **Pole Sign** use within a Light Industrial-1 zoning district located at 7240 Interstate 35E (Property ID 186924) Owner: 7240 I35 EAST LLC (ZDC-177-2020)
- 9. *Consider* recommendation of Zoning Change No. ZDC-177-2020
- Public Hearing on a request by Kellen Robertson, RLG Consulting Engineers, for a Zoning Change from a Planned Development-Commercial zoning district to Planned Development-Commercial, located at 2460 Interstate 35E (Property ID 261917) - Owner: BAYLOR SCOTT & WHITE PROFESSIONAL PLAZA I (ZDC-181-2020)
- 11. *Consider* recommendation of Zoning Change No. ZDC-181-2020
- 12. *Public Hearing* on a request by Ben Talley, LJA Engineering, for an Amendment to Ordinance No. 2302 for Saddlebrook Estates to increase the Maximum Lot Coverage from 35% to 50% by main building and accessory structures in the remaining South Tract and Central Tract West (ZDC-180-2020)
- 13. *Consider* recommendation of Zoning Change No. ZDC-180-2020
- 14. *Public Hearing* on a request by Cliff Bartosh, SAGU, for a Specific Use Permit (SUP) for Accessory Building (Non-Residential) use within a Planned Development-General Retail zoning district located at 1200 Sycamore Street (Property ID 193782) Owner: SOUTHWESTERN BIBLE INSTITUTE (ZDC-176-2020)
- 15. *Consider* recommendation of Zoning Change No. ZDC-176-2020
- 16. Public Hearing on a request by Joshua Ward for a Specific Use Permit (SUP) for Accessory Building (Residential), Greater than or Equal to 700 SF, use within a Planned Development-23-Single-Family Residential-1 zoning district located at 125 Homestead Lane (Property ID 269684) - Owner: JOSHUA WARD & SABRINA HULL-WARD (ZDC-175-2020)
- 17. *Consider* recommendation of Zoning Change No. ZDC-175-2020
- Public Hearing on a request by Joseph Ray, D&R Solutions LLC, for a Zoning Change from a Single-Family Residential-3 zoning district to Two-Family Residential-Duplex (2F), located at 200 Peters Street (Property ID 283063) - Owner: D & R SOLUTIONS LLC (ZDC-182-2020)
- 19. *Consider* recommendation of Zoning Change No. ZDC-182-2020
- 20. *Public Hearing* on a request by George Salvador, Lilian Custom Homes, for a **Zoning Change** from a Single Family Residential-1 zoning district to Planned Development-Single Family Residential-3, located at 401 Ovilla Road (Property ID 180391) - Owner: WAXAHACHIE ONE DEVELOPMENT (ZDC-179-2020)
- 21. *Consider* recommendation of Zoning Change No. ZDC-179-2020