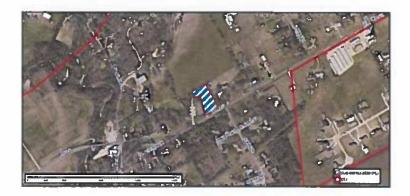

# (6)

| Planning & Zonii<br>Plat Staff                   | ng Department<br>Report                                                                                                           | 2" + AHAC                    |
|--------------------------------------------------|-----------------------------------------------------------------------------------------------------------------------------------|------------------------------|
| Case: SUB-162-2020                               |                                                                                                                                   | M M                          |
| MEETING DATE(S)<br>Planning & Zoning Commission: | January 26, 2021                                                                                                                  | FI EXAS                      |
|                                                  | is for a <b>Plat</b> of Martinkus Addition for one<br>lett Survey, Abstract 373 (Property ID: 183<br>Martinkus and Lisa Martinkus |                              |
| APPLICANT REQUEST                                | 41 1-1 1 - 1 - 1 1 1                                                                                                              |                              |
|                                                  | the subject lot for residential use.                                                                                              |                              |
| CASE INFORMATION<br>Applicant:                   | Lisa Martinkus                                                                                                                    |                              |
| Property Owner(s):                               | Anthony C. Martinkus and Lisa Mar                                                                                                 | tinkus                       |
| Site Acreage:                                    | 1 acre                                                                                                                            |                              |
| Number of Lots:                                  | 1 lot                                                                                                                             |                              |
| Number of Dwelling Units:                        | 1 unit                                                                                                                            |                              |
| Park Land Dedication:                            | N/A (ETJ)                                                                                                                         |                              |
| Adequate Public Facilities:                      | A water letter from Rockett SUD sta<br>already exists at this location.                                                           | ites that an existing tap    |
| SUBJECT PROPERTY<br>General Location:            | This lot is directly adjacent to the w                                                                                            | est of 3307 W FM 813.        |
| Parcel ID Number(s):                             | 183567                                                                                                                            |                              |
| Current Zoning:                                  | N/A (ETJ)                                                                                                                         |                              |
| Existing Use:                                    | A metal accessory structure for veh the site.                                                                                     | icle parking is currently on |
|                                                  | The subject property is part of the 1                                                                                             | .R. Follett Survey, Abstract |

Page 1 of 2

Site Aerial: