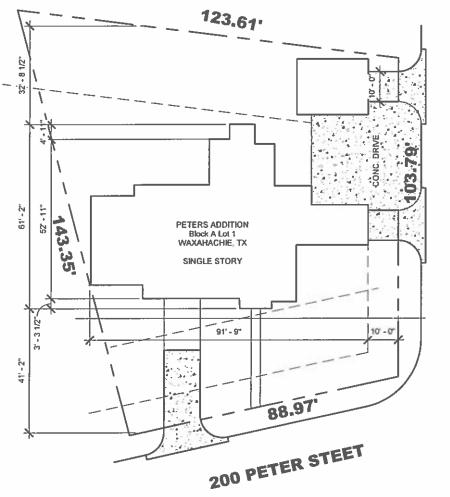

- 8. *Public Hearing* on a request by Chris Reeves, Quickway Signs, for a Specific Use Permit (SUP) for **Pole Sign** use within a Light Industrial-1 zoning district located at 7240 Interstate 35E (Property ID 186924) Owner: 7240 I35 EAST LLC (ZDC-177-2020)
- 9. *Consider* recommendation of Zoning Change No. ZDC-177-2020
- Public Hearing on a request by Kellen Robertson, RLG Consulting Engineers, for a Zoning Change from a Planned Development-Commercial zoning district to Planned Development-Commercial, located at 2460 Interstate 35E (Property ID 261917) - Owner: BAYLOR SCOTT & WHITE PROFESSIONAL PLAZA I (ZDC-181-2020)
- 11. *Consider* recommendation of Zoning Change No. ZDC-181-2020
- 12. *Public Hearing* on a request by Ben Talley, LJA Engineering, for an Amendment to Ordinance No. 2302 for Saddlebrook Estates to increase the Maximum Lot Coverage from 35% to 50% by main building and accessory structures in the remaining South Tract and Central Tract West (ZDC-180-2020)
- 13. *Consider* recommendation of Zoning Change No. ZDC-180-2020
- 14. *Public Hearing* on a request by Cliff Bartosh, SAGU, for a Specific Use Permit (SUP) for Accessory Building (Non-Residential) use within a Planned Development-General Retail zoning district located at 1200 Sycamore Street (Property ID 193782) Owner: SOUTHWESTERN BIBLE INSTITUTE (ZDC-176-2020)
- 15. *Consider* recommendation of Zoning Change No. ZDC-176-2020
- 16. Public Hearing on a request by Joshua Ward for a Specific Use Permit (SUP) for Accessory Building (Residential), Greater than or Equal to 700 SF, use within a Planned Development-23-Single-Family Residential-1 zoning district located at 125 Homestead Lane (Property ID 269684) - Owner: JOSHUA WARD & SABRINA HULL-WARD (ZDC-175-2020)
- 17. *Consider* recommendation of Zoning Change No. ZDC-175-2020
- Public Hearing on a request by Joseph Ray, D&R Solutions LLC, for a Zoning Change from a Single-Family Residential-3 zoning district to Two-Family Residential-Duplex (2F), located at 200 Peters Street (Property ID 283063) - Owner: D & R SOLUTIONS LLC (ZDC-182-2020)
- 19. *Consider* recommendation of Zoning Change No. ZDC-182-2020
- 20. *Public Hearing* on a request by George Salvador, Lilian Custom Homes, for a **Zoning Change** from a Single Family Residential-1 zoning district to Planned Development-Single Family Residential-3, located at 401 Ovilla Road (Property ID 180391) - Owner: WAXAHACHIE ONE DEVELOPMENT (ZDC-179-2020)
- 21. *Consider* recommendation of Zoning Change No. ZDC-179-2020