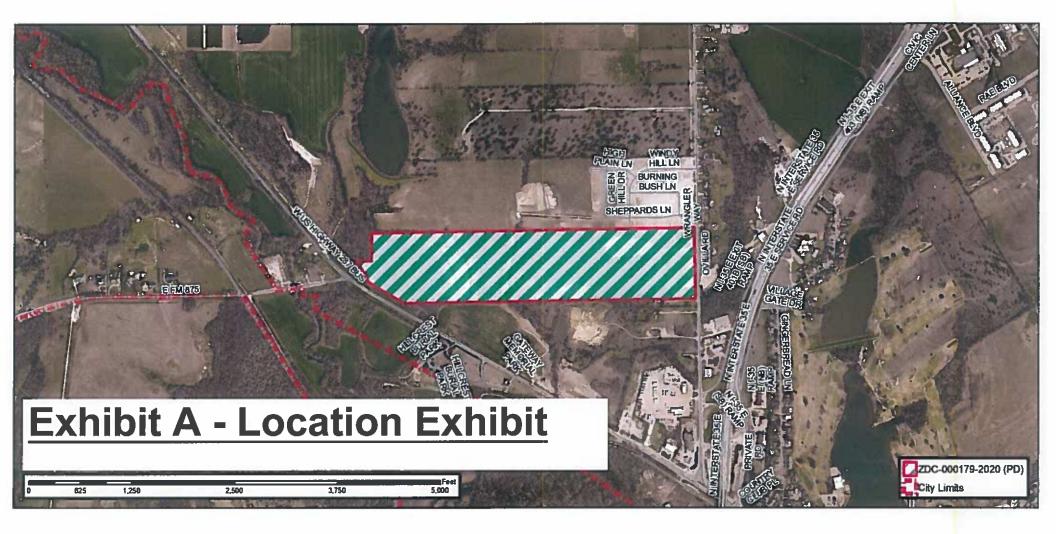

- 8. *Public Hearing* on a request by Chris Reeves, Quickway Signs, for a Specific Use Permit (SUP) for **Pole Sign** use within a Light Industrial-1 zoning district located at 7240 Interstate 35E (Property ID 186924) Owner: 7240 I35 EAST LLC (ZDC-177-2020)
- 9. *Consider* recommendation of Zoning Change No. ZDC-177-2020
- Public Hearing on a request by Kellen Robertson, RLG Consulting Engineers, for a Zoning Change from a Planned Development-Commercial zoning district to Planned Development-Commercial, located at 2460 Interstate 35E (Property ID 261917) - Owner: BAYLOR SCOTT & WHITE PROFESSIONAL PLAZA I (ZDC-181-2020)
- 11. *Consider* recommendation of Zoning Change No. ZDC-181-2020
- 12. *Public Hearing* on a request by Ben Talley, LJA Engineering, for an Amendment to Ordinance No. 2302 for Saddlebrook Estates to increase the Maximum Lot Coverage from 35% to 50% by main building and accessory structures in the remaining South Tract and Central Tract West (ZDC-180-2020)
- 13. *Consider* recommendation of Zoning Change No. ZDC-180-2020
- 14. *Public Hearing* on a request by Cliff Bartosh, SAGU, for a Specific Use Permit (SUP) for Accessory Building (Non-Residential) use within a Planned Development-General Retail zoning district located at 1200 Sycamore Street (Property ID 193782) Owner: SOUTHWESTERN BIBLE INSTITUTE (ZDC-176-2020)
- 15. *Consider* recommendation of Zoning Change No. ZDC-176-2020
- 16. Public Hearing on a request by Joshua Ward for a Specific Use Permit (SUP) for Accessory Building (Residential), Greater than or Equal to 700 SF, use within a Planned Development-23-Single-Family Residential-1 zoning district located at 125 Homestead Lane (Property ID 269684) - Owner: JOSHUA WARD & SABRINA HULL-WARD (ZDC-175-2020)
- 17. *Consider* recommendation of Zoning Change No. ZDC-175-2020
- Public Hearing on a request by Joseph Ray, D&R Solutions LLC, for a Zoning Change from a Single-Family Residential-3 zoning district to Two-Family Residential-Duplex (2F), located at 200 Peters Street (Property ID 283063) - Owner: D & R SOLUTIONS LLC (ZDC-182-2020)
- 19. *Consider* recommendation of Zoning Change No. ZDC-182-2020
- 20. *Public Hearing* on a request by George Salvador, Lilian Custom Homes, for a **Zoning Change** from a Single Family Residential-1 zoning district to Planned Development-Single Family Residential-3, located at 401 Ovilla Road (Property ID 180391) - Owner: WAXAHACHIE ONE DEVELOPMENT (ZDC-179-2020)
- 21. *Consider* recommendation of Zoning Change No. ZDC-179-2020