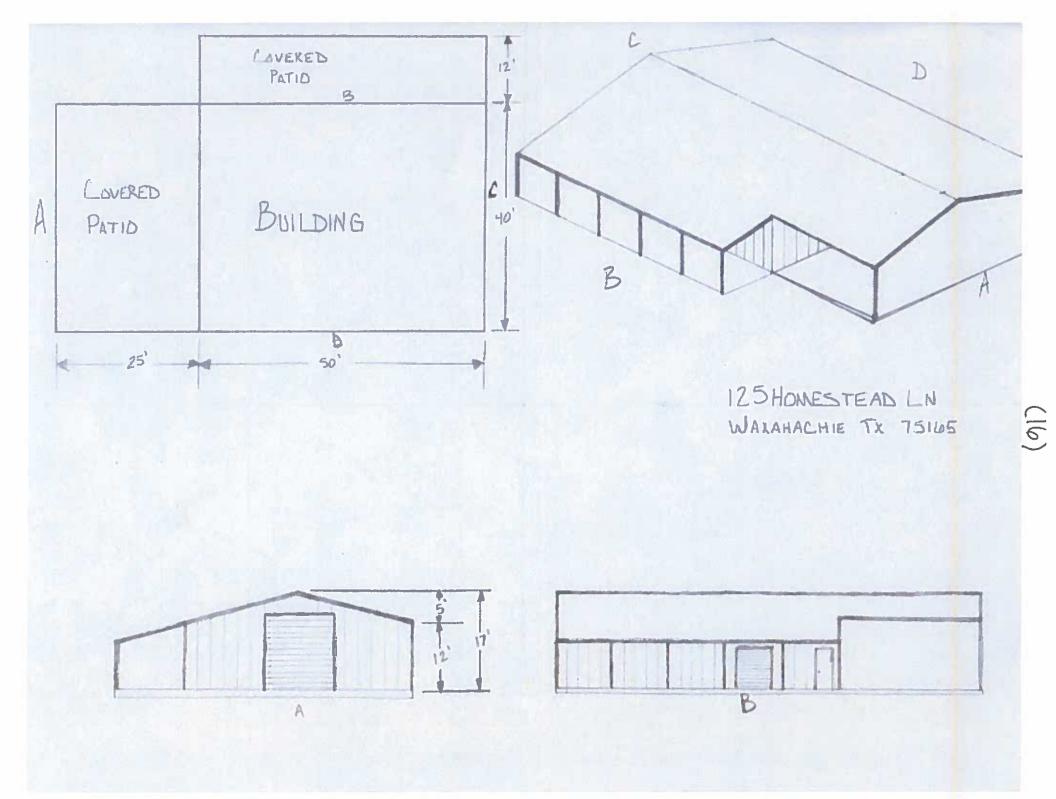

- 8. *Public Hearing* on a request by Chris Reeves, Quickway Signs, for a Specific Use Permit (SUP) for **Pole Sign** use within a Light Industrial-1 zoning district located at 7240 Interstate 35E (Property ID 186924) Owner: 7240 I35 EAST LLC (ZDC-177-2020)
- 9. *Consider* recommendation of Zoning Change No. ZDC-177-2020
- Public Hearing on a request by Kellen Robertson, RLG Consulting Engineers, for a Zoning Change from a Planned Development-Commercial zoning district to Planned Development-Commercial, located at 2460 Interstate 35E (Property ID 261917) - Owner: BAYLOR SCOTT & WHITE PROFESSIONAL PLAZA I (ZDC-181-2020)
- 11. *Consider* recommendation of Zoning Change No. ZDC-181-2020
- 12. *Public Hearing* on a request by Ben Talley, LJA Engineering, for an Amendment to Ordinance No. 2302 for Saddlebrook Estates to increase the Maximum Lot Coverage from 35% to 50% by main building and accessory structures in the remaining South Tract and Central Tract West (ZDC-180-2020)
- 13. *Consider* recommendation of Zoning Change No. ZDC-180-2020
- 14. *Public Hearing* on a request by Cliff Bartosh, SAGU, for a Specific Use Permit (SUP) for Accessory Building (Non-Residential) use within a Planned Development-General Retail zoning district located at 1200 Sycamore Street (Property ID 193782) Owner: SOUTHWESTERN BIBLE INSTITUTE (ZDC-176-2020)
- 15. *Consider* recommendation of Zoning Change No. ZDC-176-2020
- 16. Public Hearing on a request by Joshua Ward for a Specific Use Permit (SUP) for Accessory Building (Residential), Greater than or Equal to 700 SF, use within a Planned Development-23-Single-Family Residential-1 zoning district located at 125 Homestead Lane (Property ID 269684) - Owner: JOSHUA WARD & SABRINA HULL-WARD (ZDC-175-2020)
- 17. *Consider* recommendation of Zoning Change No. ZDC-175-2020
- Public Hearing on a request by Joseph Ray, D&R Solutions LLC, for a Zoning Change from a Single-Family Residential-3 zoning district to Two-Family Residential-Duplex (2F), located at 200 Peters Street (Property ID 283063) - Owner: D & R SOLUTIONS LLC (ZDC-182-2020)
- 19. *Consider* recommendation of Zoning Change No. ZDC-182-2020
- 20. *Public Hearing* on a request by George Salvador, Lilian Custom Homes, for a **Zoning Change** from a Single Family Residential-1 zoning district to Planned Development-Single Family Residential-3, located at 401 Ovilla Road (Property ID 180391) - Owner: WAXAHACHIE ONE DEVELOPMENT (ZDC-179-2020)
- 21. *Consider* recommendation of Zoning Change No. ZDC-179-2020