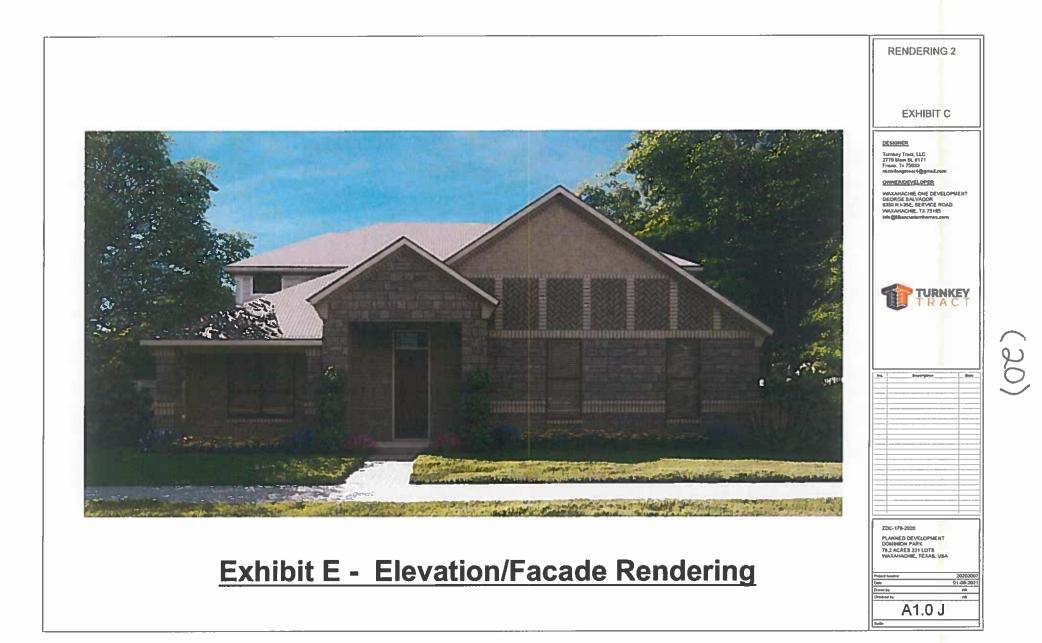

|
| Minimum Side Yard    | 10% of Lot Width; 10' Maximum. 15' on Corner Lots                                |
| Minimum Rear Yard    | 20'                                                                              |
| Maximum Lot Coverage | 50% by main and accessory buildings                                              |
| Parking Regulations  | Minimum 2 enclosed parking spaces in front of rear building line on the same     |
|                      | lot as the main structure                                                        |
| Minimum DUA          | 1,800 SF                                                                         |



(20)





### Exhibit D - Preliminary Water and Sanitary Sewer Plan



(20)













## **Exhibit E - Elevation/Facade Rendering**







| (00) |
|------|
| <br> |





| SYMBO       | L BOTANICAL NAME   | COMMON NAME      | HEIGHT  | SPACING    | QUANTITY   | COMMENTS              | \$YMBOL                                                                                                                           | BOTAJIKAL NAME                    | COMMON NAME               | SIZE    | HEIGHT  | SPACING  | QUANTITY   | COMMENTS |                                                                                                     |
|-------------|--------------------|------------------|---------|------------|------------|-----------------------|-----------------------------------------------------------------------------------------------------------------------------------|-----------------------------------|------------