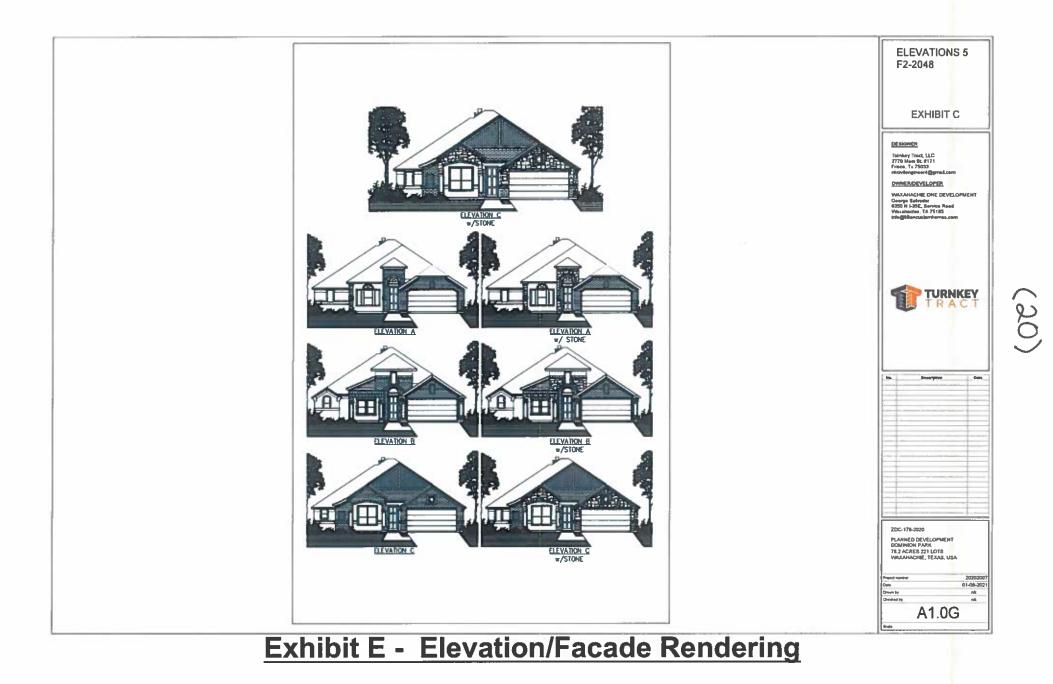

|
| Minimum Side Yard    | 10% of Lot Width; 10' Maximum. 15' on Corner Lots                                |
| Minimum Rear Yard    | 20'                                                                              |
| Maximum Lot Coverage | 50% by main and accessory buildings                                              |
| Parking Regulations  | Minimum 2 enclosed parking spaces in front of rear building line on the same     |
|                      | lot as the main structure                                                        |
| Minimum DUA          | 1,800 SF                                                                         |



(20)





### Exhibit D - Preliminary Water and Sanitary Sewer Plan



(20)













## **Exhibit E - Elevation/Facade Rendering**







| (00) |
|------|
| <br> |





| SYMBO       | L BOTANICAL NAME   | COMMON NAME      | HEIGHT  | SPACING    | QUANTITY   | COMMENTS              | \$YMBOL                                                                                                                           | BOTAJIKAL NAME                    | COMMON NAME               | SIZE    | HEIGHT  | SPACING  | QUANTITY   | COMMENTS |                                                                                                     |
|-------------|--------------------|------------------|---------|------------|------------|-----------------------|-------------------------------------------------------------------------------------------------------------------------------