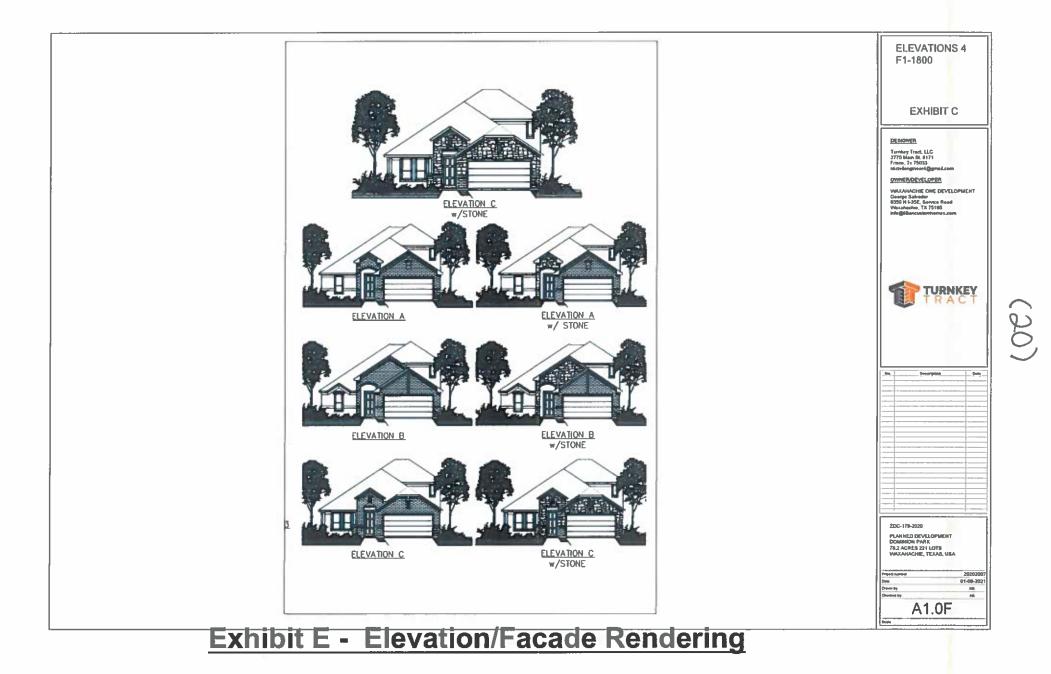

|
| Minimum Side Yard    | 10% of Lot Width; 10' Maximum. 15' on Corner Lots                                |
| Minimum Rear Yard    | 20'                                                                              |
| Maximum Lot Coverage | 50% by main and accessory buildings                                              |
| Parking Regulations  | Minimum 2 enclosed parking spaces in front of rear building line on the same     |
|                      | lot as the main structure                                                        |
| Minimum DUA          | 1,800 SF                                                                         |



(20)





### Exhibit D - Preliminary Water and Sanitary Sewer Plan



(20)













## **Exhibit E - Elevation/Facade Rendering**







| (00) |
|------|
| <br> |





| SYMBO       | L BOTANICAL NAME   | COMMON NAME      | HEIGHT  | SPACING    | QUANTITY   | COMMENTS              | \$YMBOL                                                                                                                           | BOTAJIKAL NAME                    | COMMON NAME               | SIZE    | HEIGHT  | SPACING  | QUANTITY   | COMMENTS |                                                                                                     |
|-------------|--------------------|------------------|---------|------------|------------|-----------------------|-----------------------------------------------------------------------------------------------------------------------------