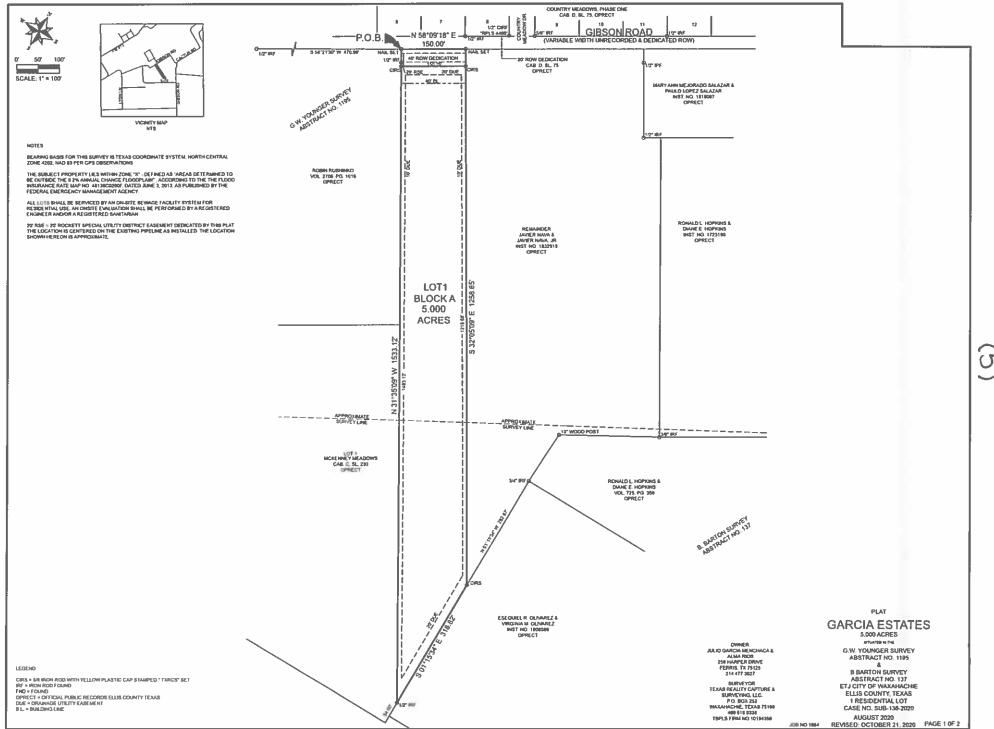

#### OWNER'S CERTIFICATE

STATE OF TEXAS COUNTY OF ELLIS

WHEREAS, JALIO GARCIA MENCHACA AND ALMA RIDS ARE THE DWINER OF A TRACT OF LAND SITUATED IN THE G W YOUNGER SURVEY. ASSTRUCT NO. 1115 AND THE B BAATON SURVEY ASSTRUCT NO. 137. ELLIS COUNTY, TEXAS AND BEING ALL OF THAT TRACT OF LAND DESCRIBED IN DEED TO JALIO BANCIA MINOMACH. AND ALMA RODS, RECORDED IN INTRUMENT NO SUSTI NO. OF THE OFFICIAL PUBLIC RECORDS OF ELLIS COUNTY. TEXAS (OPRECT) AND BEING MORE MATICULARLY DESCRIBED AS FOLLOWS

BEGININING AT A HAIL BET FOR THE HORTHWIEST CORDLEN OF BAID MENCHACA TRACT AND THE COMMON HORTHCAST CORDLER OF A TRACT OF LAND DESCRIBED IN DEED TO ROBINI RUSSINIKO. RECORDED IN VOLUME 2700, PAGE 101, DORECT, UT HE SOUTH LINE OF COUNTRY MEADOWN, PHASE CHE, RECORDED IN CAMPET D. SLIDE 75 OPRECT AND IN THE APPROXIMATE CENTERLINE OF GIBSON RCALD (J. WARAME WITTH UNRECORDED AND DESCRITED INFOLTATION WITH THE APPROXIMATE CENTERLINE OF GIBSON CORNER OF SAID RUSHINKO TRACT, BEARS & 58"21"30" W. A DISTANCE OF 470 90 FEET.

THENCE IN SITURTIE'S, ALONG THE NORTH LINE OF SAID MENCHING TRACT, THE COMMON SOUTH LINE OF SAID COUNTRY MEADOWS AND THE APPROXIMATE CENTERLINE OF SAID GIBSON ROAD A DISTANCE OF 150.00 FEET TO A NAIL SET FOR CORMER;

THENCE & STREET & OVER AND ACROSS SAID MENCHAGA TRACT PASSING AT A DISTANCE OF 40 00 FEET A SHE IRON ROD WITH GAP TRAINED TRACE STOLENT TO INTEREST ATTACH DELANCE OF THE INTERT TO A SET BOUNDO WITH CAR EXAMPLE OF THE OF T

THENCE & 0111574" & ALDING THE SOUTH LINE OF SALD MENCHACA TRACT AND THE COMMON WEST LINE OF SALD OLIVAREZ TRACT, A DISTANCE OF 315 42 FEET TO A 10" IRON ROD FOUND FOR THE SOUTHWEST CORNER OF SAID MENCHACA TRACT AND THE COMMON SOUTHEAST CORNER OF LOT 1 MCKENNEY MEADOWS, RECORDED IN CABINET C, SLIDE 298, OPRECT.

THE NCE IN 31'35YOF W. ALONG THE WEST LINE OF BAID MENCHACA TRACT, THE COMMON EAST LINE OF SAID LOT 1 AND THE COMMON EAST LINE OF SAID RUSHING TRACT, INASHIGA TA DISTAINCE OF 1453,3 FRETA I.CF IRON NOO FOUND FOR WITS3, A TOTAL DISTAINCE OF TAILS 131 FEET TO THE POINT OF BECAMMENDA SID CONTAINING & SOO FLEES OF LAND NODE CRI LESS

SURVEYING, LLC. PO. BOX 252 WAXAHACHEL TEXAS 75188 488 518 0338 TIPLS FIRM NO 10194358

CHARPERSON

ATTEST

PLAT GARCIA ESTATES 5 000 ACRES OTLATED IN THE G W. YOUNGER SURVEY ABSTRACT NO. 1195 B BARTON SURVEY ABSTRACT NO: 137 ETJ CITY OF WAXAHACHIE ELLIS COUNTY, TEXAS **1 RESIDENTIAL LOT** CASE NO. 5UB-136-2020 AUGUST 2020