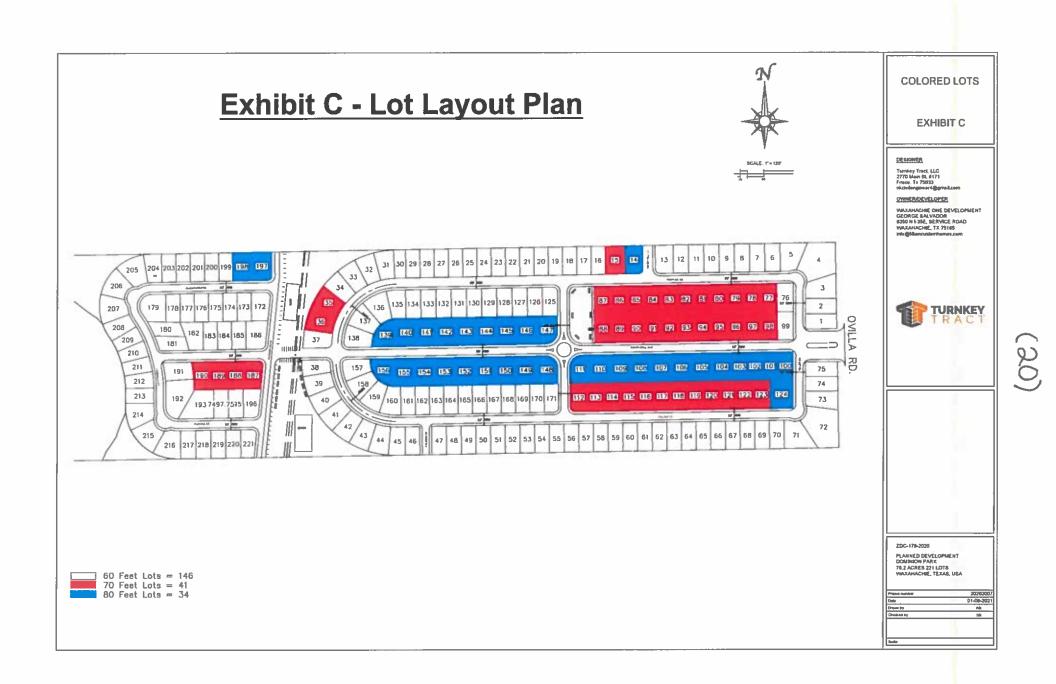

- 8. *Public Hearing* on a request by Chris Reeves, Quickway Signs, for a Specific Use Permit (SUP) for **Pole Sign** use within a Light Industrial-1 zoning district located at 7240 Interstate 35E (Property ID 186924) Owner: 7240 I35 EAST LLC (ZDC-177-2020)
- 9. *Consider* recommendation of Zoning Change No. ZDC-177-2020
- Public Hearing on a request by Kellen Robertson, RLG Consulting Engineers, for a Zoning Change from a Planned Development-Commercial zoning district to Planned Development-Commercial, located at 2460 Interstate 35E (Property ID 261917) - Owner: BAYLOR SCOTT & WHITE PROFESSIONAL PLAZA I (ZDC-181-2020)
- 11. *Consider* recommendation of Zoning Change No. ZDC-181-2020
- 12. *Public Hearing* on a request by Ben Talley, LJA Engineering, for an Amendment to Ordinance No. 2302 for Saddlebrook Estates to increase the Maximum Lot Coverage from 35% to 50% by main building and accessory structures in the remaining South Tract and Central Tract West (ZDC-180-2020)
- 13. *Consider* recommendation of Zoning Change No. ZDC-180-2020
- 14. *Public Hearing* on a request by Cliff Bartosh, SAGU, for a Specific Use Permit (SUP) for Accessory Building (Non-Residential) use within a Planned Development-General Retail zoning district located at 1200 Sycamore Street (Property ID 193782) Owner: SOUTHWESTERN BIBLE INSTITUTE (ZDC-176-2020)
- 15. *Consider* recommendation of Zoning Change No. ZDC-176-2020
- 16. Public Hearing on a request by Joshua Ward for a Specific Use Permit (SUP) for Accessory Building (Residential), Greater than or Equal to 700 SF, use within a Planned Development-23-Single-Family Residential-1 zoning district located at 125 Homestead Lane (Property ID 269684) - Owner: JOSHUA WARD & SABRINA HULL-WARD (ZDC-175-2020)
- 17. *Consider* recommendation of Zoning Change No. ZDC-175-2020
- Public Hearing on a request by Joseph Ray, D&R Solutions LLC, for a Zoning Change from a Single-Family Residential-3 zoning district to Two-Family Residential-Duplex (2F), located at 200 Peters Street (Property ID 283063) - Owner: D & R SOLUTIONS LLC (ZDC-182-2020)
- 19. *Consider* recommendation of Zoning Change No. ZDC-182-2020
- 20. *Public Hearing* on a request by George Salvador, Lilian Custom Homes, for a **Zoning Change** from a Single Family Residential-1 zoning district to Planned Development-Single Family Residential-3, located at 401 Ovilla Road (Property ID 180391) - Owner: WAXAHACHIE ONE DEVELOPMENT (ZDC-179-2020)
- 21. *Consider* recommendation of Zoning Change No. ZDC-179-2020