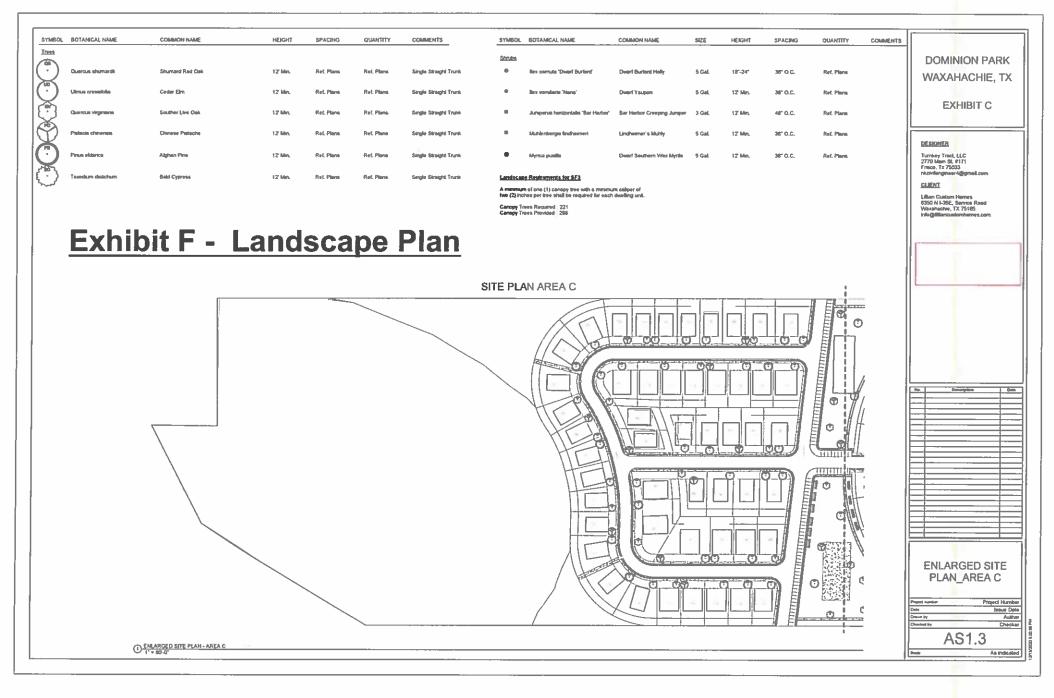

#### Action:

Mr. David Hudgins moved to approve a request by Tim Jackson, Texas Reality Capture & Surveying LLC, for a Replat of Lot A-17R and Lot A-15, Lakeshore Acres Addition, Unit II, to create Lot A-17R1, Lakeshore Acres Addition, Unit II, 0.922 acres (Property ID 174607) – Owner: BLENDA K & DYKE D HENDERSON (SUB-156-2020). Ms. Betty Square Coleman seconded, All Ayes.