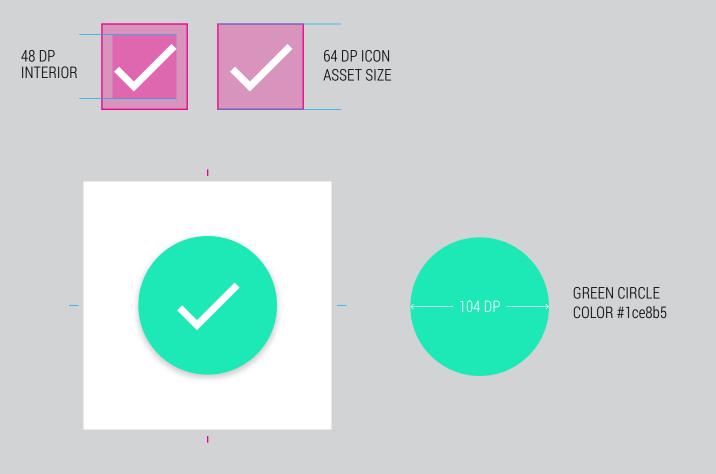

## Label with one line

ROBOTO LIGHT 20 SP

Big action buttons cast a dark scrim over the background. Overlay #000 at 50% opacity.

BLUE CIRCLE COLOR #2878ff PRESSED COLOR #2955C5

32 DP ICON

Dismissable card added to stack. ic\_alert\_airplanemode When breaking connection with your phone, vibrate and dosplay this card. **ic\_alert\_nophone** 

6:32

6:32 Don't forget your phone! When battery is at 20% ic\_alert\_lowbattery

Roboto Condensed Light 20 SP COLOR #434343

32 DP APP ICON

32 DP APP ICON