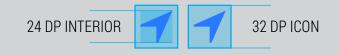

"Ok Google" 99)

Google Custom Hotword + Indicator Position

Hotword appears when entering interactive mode and disappears after 3 seconds

Ambient mode while device is being charged

24 DP BLOCK

Snippet text ROBOTO LIGHT 16 SP

Position: MIDDLE

Position: BOTTOM

Position: TOP

**System indicator** background protection.

Labels with two lines look like this

ROBOTO LIGHT 16 SP

24 DP 104 DP 12 DP 16 DP 16 DP 16 DP

24 DP 104 DP 12 DP 16 DP 16 DP 16 DP 16 DP