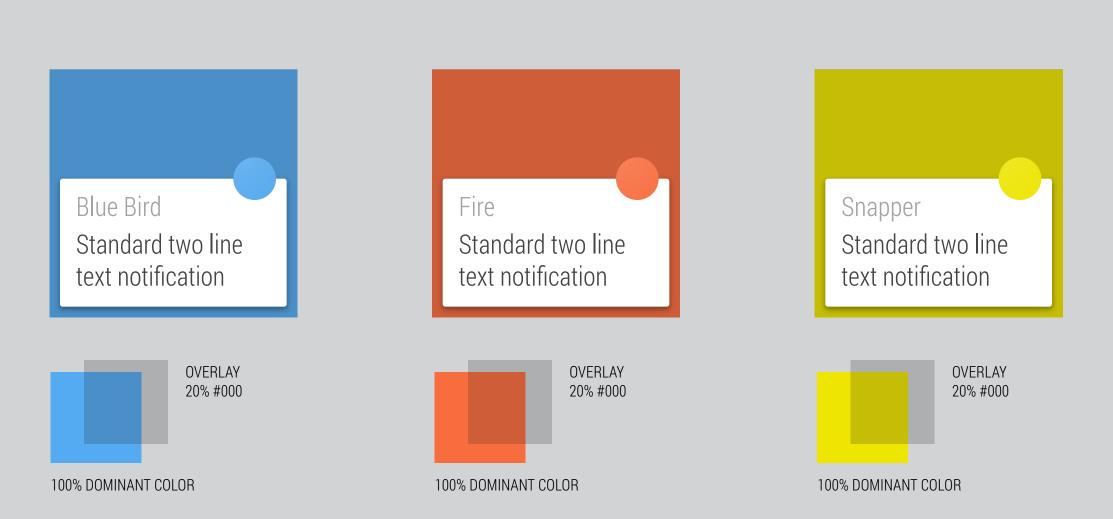

# Apply 50% black on top of background.

Press state for quit button.

RED CIRCLE COLOR #ff5151

PRESSED COLOR #b83120

Artist

ROBOTO LIGHT CONDENSED **20 SP** COLOR #a2a2a2

Track title ROBOTO LIGHT CONDENSED **16 SP** COLOR #434343