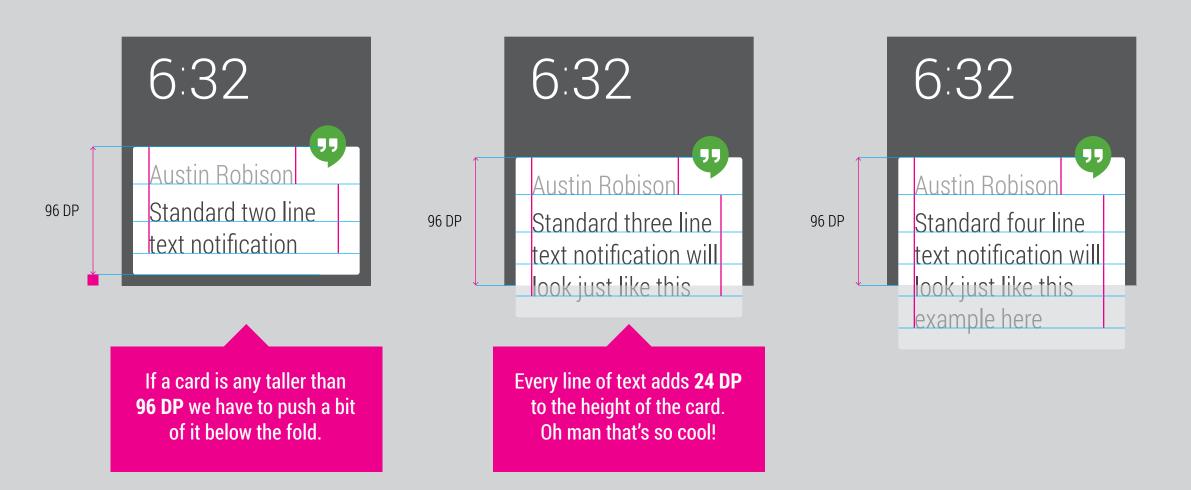

### Header

ROBOTO LIGHT CONDENSED **20 SP** COLOR #a2a2a2

Secondary ROBOTO LIGHT CONDENSED **16 SP** COLOR #434343

Body

COLOR #434343

This just so happens to be the smallest card you'll ever see. Imagine that. It's only **72 DP!** 