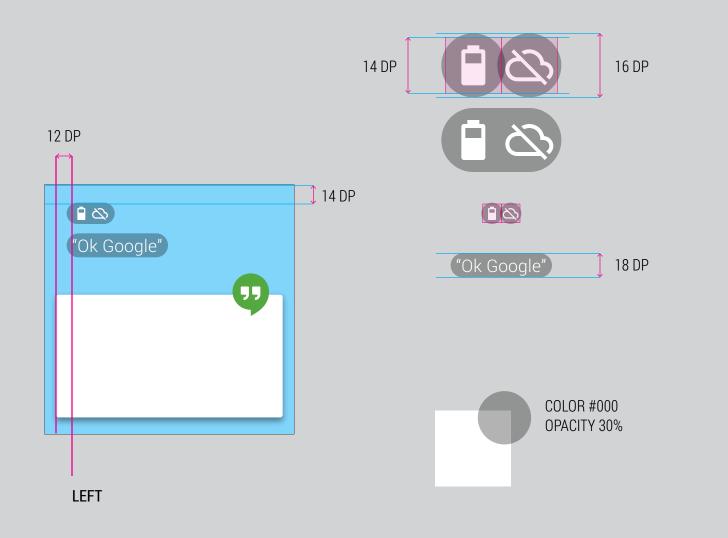

"Ok Google" 99)

Google Custom Hotword + Indicator Position

Hotword appears when entering interactive mode and disappears after 3 seconds

Ambient mode while device is being charged

24 DP BLOCK

Snippet text ROBOTO LIGHT 16 SP

Position: MIDDLE

Position: BOTTOM

Position: TOP

**System indicator** background protection.

Labels with two lines look like this

ROBOTO LIGHT 16 SP

24 DP 104 DP 12 DP 16 DP 16 DP 16 DP