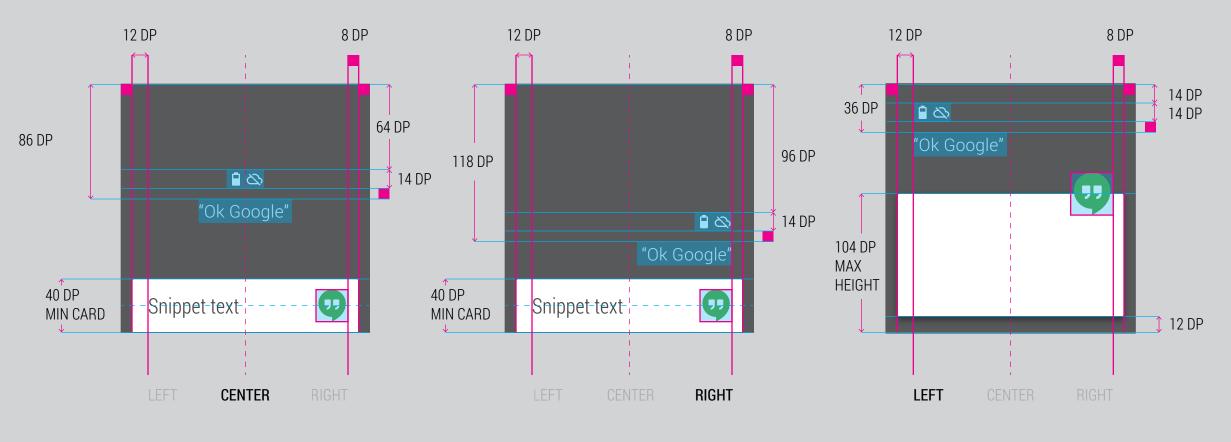

Interactive mode with hotword

Interactive mode while device is being charged

6:32 Sam Wanna do lunch?

Ambient mode while device is being charged

12 DP 8 DP 2 DP 14 DP 6:32 14 DP 52 DP "Ok Google" 104 DP MAX HEIGHT 12 DP

"Ok Google" 99)

Google Custom Hotword + Indicator Position

Hotword appears when entering interactive mode and disappears after 3 seconds

Ambient mode while device is being charged

24 DP BLOCK

Snippet text ROBOTO LIGHT 16 SP

Position: MIDDLE

Position: BOTTOM

Position: TOP

**System indicator** background protection.

Labels with two lines look like this

ROBOTO LIGHT 16 SP

24 DP 104 DP 12 DP 16 DP 16 DP 16 DP

24 DP 104 DP 12 DP 16 DP 16 DP 16 DP 16 DP