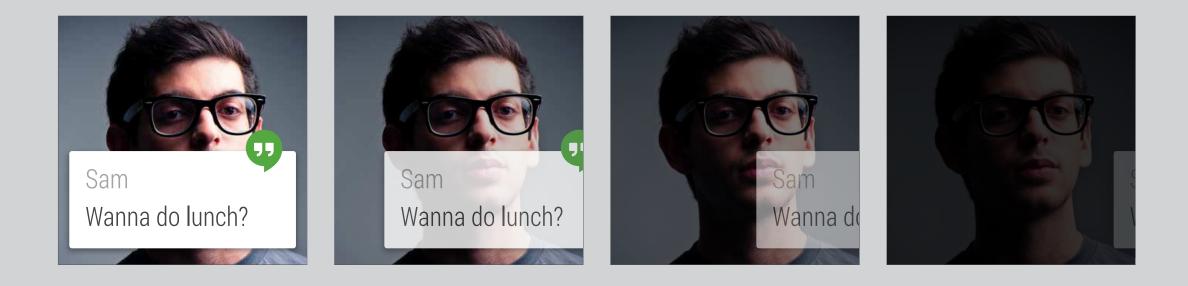

Interactive mode with hotword

Interactive mode while device is being charged

6:32 Sam Wanna do lunch?

Ambient mode while device is being charged

12 DP 8 DP 2 DP 14 DP 6:32 14 DP 52 DP "Ok Google" 104 DP MAX HEIGHT 12 DP

"Ok Google" 99)

Google Custom Hotword + Indicator Position

Hotword appears when entering interactive mode and disappears after 3 seconds

Ambient mode while device is being charged

24 DP BLOCK

Snippet text ROBOTO LIGHT 16 SP