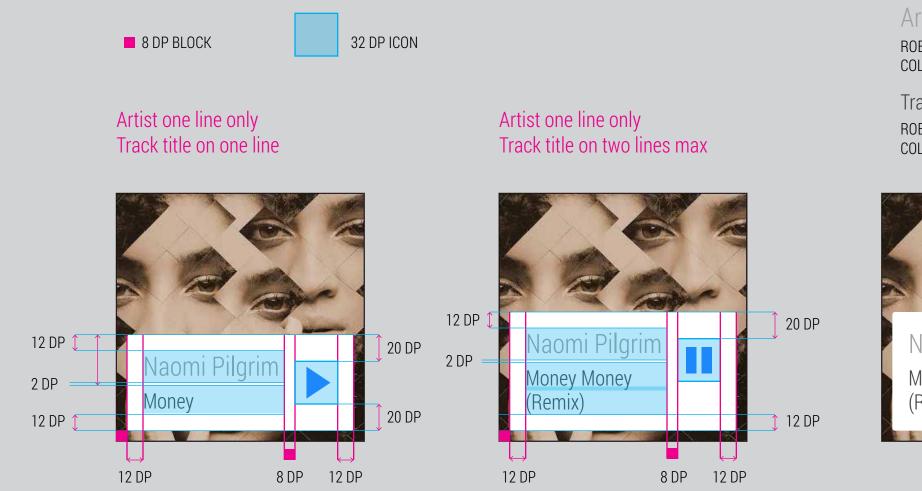

# Apply 50% black on top of background.

Press state for quit button.

RED CIRCLE COLOR #ff5151

PRESSED COLOR #b83120

Artist

ROBOTO LIGHT CONDENSED **20 SP** COLOR #a2a2a2

Track title ROBOTO LIGHT CONDENSED **16 SP** COLOR #434343

## Label with one line

ROBOTO LIGHT 20 SP

Big action buttons cast a dark scrim over the background. Overlay #000 at 50% opacity.

BLUE CIRCLE COLOR #2878ff PRESSED COLOR #2955C5

32 DP ICON

Dismissable card added to stack. ic\_alert\_airplanemode When breaking connection with your phone, vibrate and dosplay this card. **ic\_alert\_nophone** 