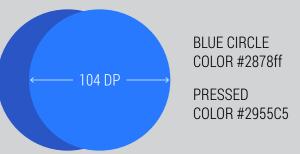

## Label with one line

ROBOTO LIGHT 20 SP

Big action buttons cast a dark scrim over the background. Overlay #000 at 50% opacity.

BLUE CIRCLE COLOR #2878ff PRESSED COLOR #2955C5

32 DP ICON

Dismissable card added to stack. ic\_alert\_airplanemode When breaking connection with your phone, vibrate and dosplay this card. **ic\_alert\_nophone** 