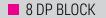

At **96 DP,** this sucker is the tallest card that will ever float on your home screen.