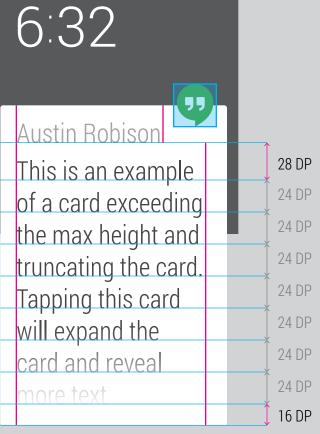

### Card title

ROBOTO CONDENSED LIGHT SIZE 20 SP

Card Body ROBOTO CONDENSED LIGHT SIZE 20 SP

Abc PRIMARY TEXT COLOR #434343

SECONDARY TEXT COLOR #a2a2a2