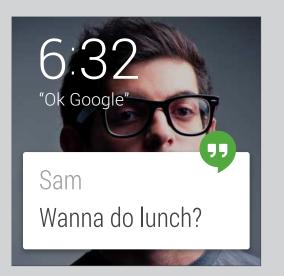

Interactive mode with hotword

Interactive mode while device is being charged

6:32 Sam Wanna do lunch?

Ambient mode while device is being charged

12 DP 8 DP 2 DP 14 DP 6:32 14 DP 52 DP "Ok Google" 104 DP MAX HEIGHT 12 DP

"Ok Google" 99)

Google Custom Hotword + Indicator Position

Hotword appears when entering interactive mode and disappears after 3 seconds

Ambient mode while device is being charged

24 DP BLOCK

Snippet text ROBOTO LIGHT 16 SP