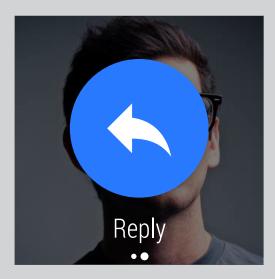

# Apply 50% black on top of background.

Press state for quit button.

RED CIRCLE COLOR #ff5151

PRESSED COLOR #b83120

Artist

ROBOTO LIGHT CONDENSED **20 SP** COLOR #a2a2a2

Track title ROBOTO LIGHT CONDENSED **16 SP** COLOR #434343