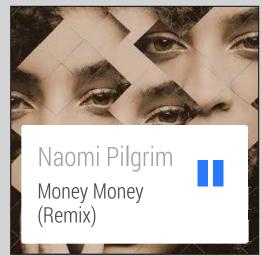

# Apply 50% black on top of background.

Press state for quit button.

RED CIRCLE COLOR #ff5151

PRESSED COLOR #b83120

Artist

ROBOTO LIGHT CONDENSED **20 SP** COLOR #a2a2a2

Track title ROBOTO LIGHT CONDENSED **16 SP** COLOR #434343