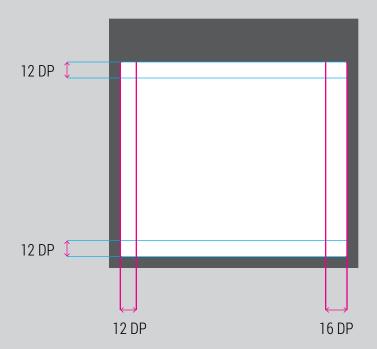

Position: MIDDLE

Position: BOTTOM

Position: TOP

**System indicator** background protection.

Labels with two lines look like this

ROBOTO LIGHT 16 SP

24 DP 104 DP 12 DP 16 DP 16 DP 16 DP

24 DP 104 DP 12 DP 16 DP 16 DP 16 DP 16 DP