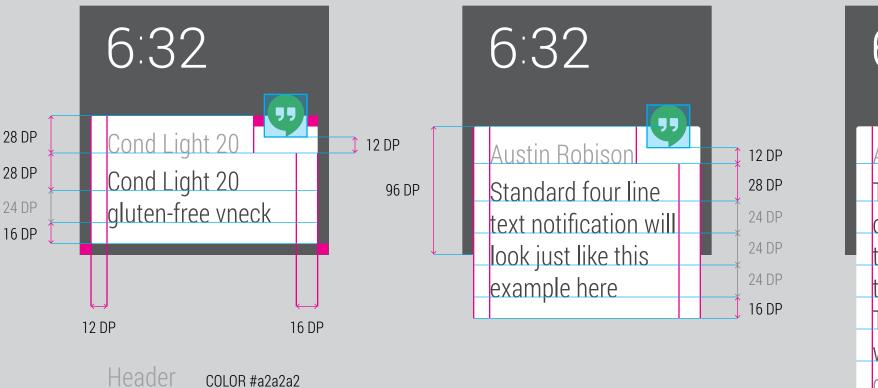

### Header

ROBOTO LIGHT CONDENSED **20 SP** COLOR #a2a2a2

Secondary ROBOTO LIGHT CONDENSED **16 SP** COLOR #434343

Body

COLOR #434343

This just so happens to be the smallest card you'll ever see. Imagine that. It's only **72 DP!** 

At **96 DP,** this sucker is the tallest card that will ever float on your home screen.