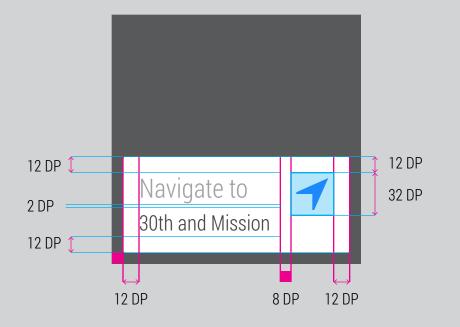

## Label with one line

ROBOTO LIGHT 20 SP

Big action buttons cast a dark scrim over the background. Overlay #000 at 50% opacity.

Regular peek card Short peek card with custom clockface 6:32 6:32 ----Sam Blitzstein Wanna do lunch? 📕 8 DP ↑ Sam Blitzstein 40 DP 12 DP  $\bullet$   $\bullet$ 📕 8 DP 12 DP 8 DP 8 DP

> Sam Blitzstein ROBOTO LIGHT 16 SP COLOR #434343