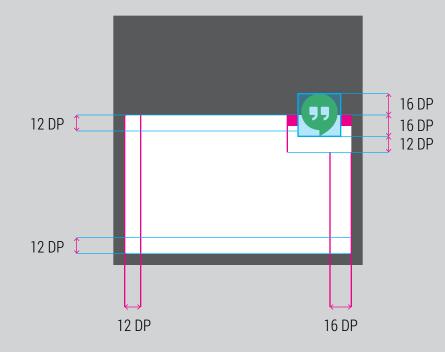

Position: MIDDLE

Position: BOTTOM

Position: TOP

**System indicator** background protection.

Labels with two lines look like this

ROBOTO LIGHT 16 SP

24 DP 104 DP 12 DP 16 DP 16 DP 16 DP

24 DP 104 DP 12 DP 16 DP 16 DP 16 DP 16 DP