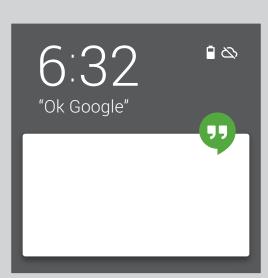

Interactive mode with hotword

Interactive mode while device is being charged

6:32 Sam Wanna do lunch?

Ambient mode while device is being charged

12 DP 8 DP 2 DP 14 DP 6:32 14 DP 52 DP "Ok Google" 104 DP MAX HEIGHT 12 DP

"Ok Google" 99)

Google Custom Hotword + Indicator Position

Hotword appears when entering interactive mode and disappears after 3 seconds

Ambient mode while device is being charged

24 DP BLOCK

Snippet text ROBOTO LIGHT 16 SP