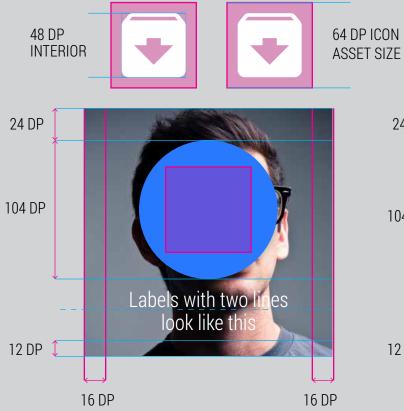

Position: MIDDLE

Position: BOTTOM

Position: TOP

**System indicator** background protection.

Labels with two lines look like this

ROBOTO LIGHT 16 SP

24 DP 104 DP 12 DP 16 DP 16 DP 16 DP

24 DP 104 DP 12 DP 16 DP 16 DP 16 DP 16 DP