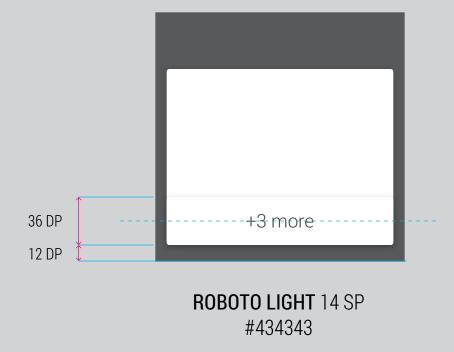

Position: MIDDLE

Position: BOTTOM

Position: TOP

**System indicator** background protection.

Labels with two lines look like this

ROBOTO LIGHT 16 SP

24 DP 104 DP 12 DP 16 DP 16 DP 16 DP

24 DP 104 DP 12 DP 16 DP 16 DP 16 DP 16 DP