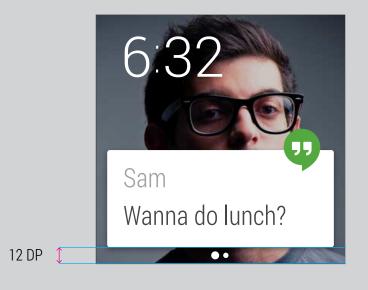

Interactive mode with hotword

Interactive mode while device is being charged

6:32 Sam Wanna do lunch?

Ambient mode while device is being charged

12 DP 8 DP 2 DP 14 DP 6:32 14 DP 52 DP "Ok Google" 104 DP MAX HEIGHT 12 DP