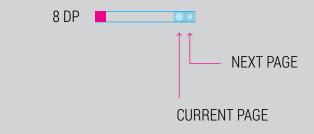

## Label with one line

ROBOTO LIGHT 20 SP

Big action buttons cast a dark scrim over the background. Overlay #000 at 50% opacity.

Regular peek card Short peek card with custom clockface 6:32 6:32 ----Sam Blitzstein Wanna do lunch? 📕 8 DP ↑ Sam Blitzstein 40 DP 12 DP  $\bullet$   $\bullet$ 📕 8 DP 12 DP 8 DP 8 DP