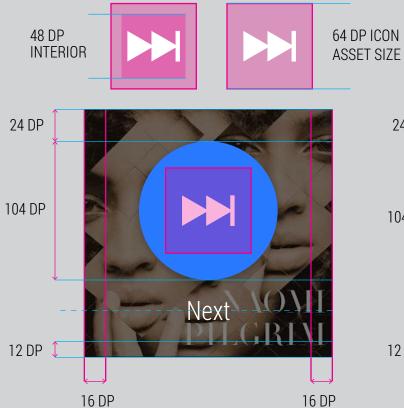

## Label with one line

ROBOTO LIGHT 20 SP

Big action buttons cast a dark scrim over the background. Overlay #000 at 50% opacity.

BLUE CIRCLE COLOR #2878ff PRESSED COLOR #2955C5

32 DP ICON

Dismissable card added to stack. ic\_alert\_airplanemode When breaking connection with your phone, vibrate and dosplay this card. **ic\_alert\_nophone** 