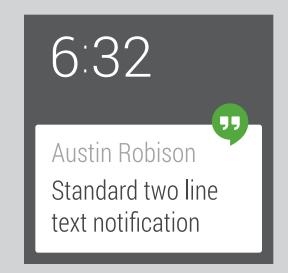

Position: MIDDLE

Position: BOTTOM

Position: TOP

**System indicator** background protection.

Labels with two lines look like this

ROBOTO LIGHT 16 SP

24 DP 104 DP 12 DP 16 DP 16 DP 16 DP