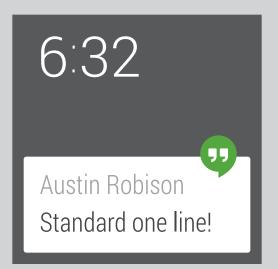

Position: MIDDLE

Position: BOTTOM

Position: TOP

**System indicator** background protection.

Labels with two lines look like this

ROBOTO LIGHT 16 SP

24 DP 104 DP 12 DP 16 DP 16 DP 16 DP