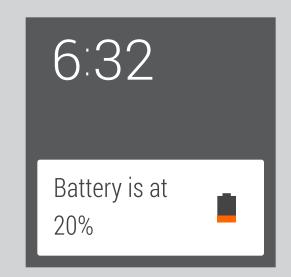

6:32

6:32 Don't forget your phone! When battery is at 20% ic\_alert\_lowbattery

Roboto Condensed Light 20 SP COLOR #434343

32 DP APP ICON

32 DP APP ICON