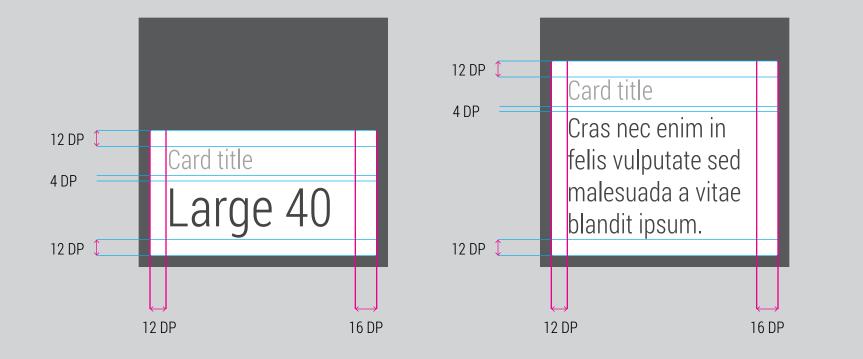

### Card title

ROBOTO CONDENSED LIGHT SIZE 20 SP

Card Body ROBOTO CONDENSED LIGHT SIZE 20 SP

Abc PRIMARY TEXT COLOR #434343

SECONDARY TEXT COLOR #a2a2a2

### Header

ROBOTO LIGHT CONDENSED **20 SP** COLOR #a2a2a2

Secondary ROBOTO LIGHT CONDENSED **16 SP** COLOR #434343

Body

COLOR #434343

This just so happens to be the smallest card you'll ever see. Imagine that. It's only **72 DP!** 