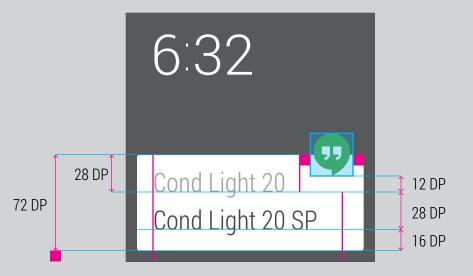

### Header

ROBOTO LIGHT CONDENSED **20 SP** COLOR #a2a2a2

Secondary ROBOTO LIGHT CONDENSED **16 SP** COLOR #434343

Body

COLOR #434343

This just so happens to be the smallest card you'll ever see. Imagine that. It's only **72 DP!** 